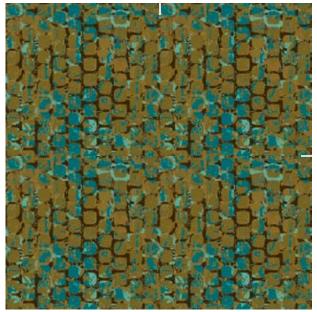

#### Single tile repeat (four tiles shown)

50cm MODULAR TILE SMALL SCALE

3 5 6 10 12

Order #: 00085473 Pattern repeat: 50cm W x 50cm L