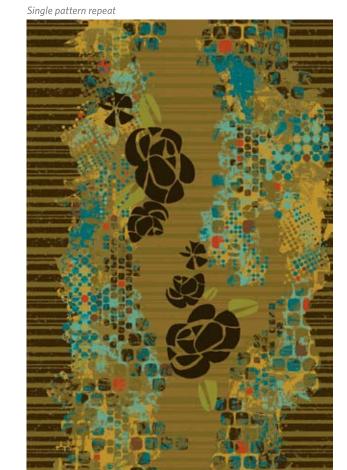

## **Outer Gate**

Single pattern repeat

BROADLOOM RUG

1 2 3 6 9

Order #: 00082043 Pattern repeat: 81.00" W x 108.00" L

Single pattern repeat

BROADLOOM RUG / RUNNER

Order #: 00082044 Pattern repeat: 81.00" W x 121.50" L