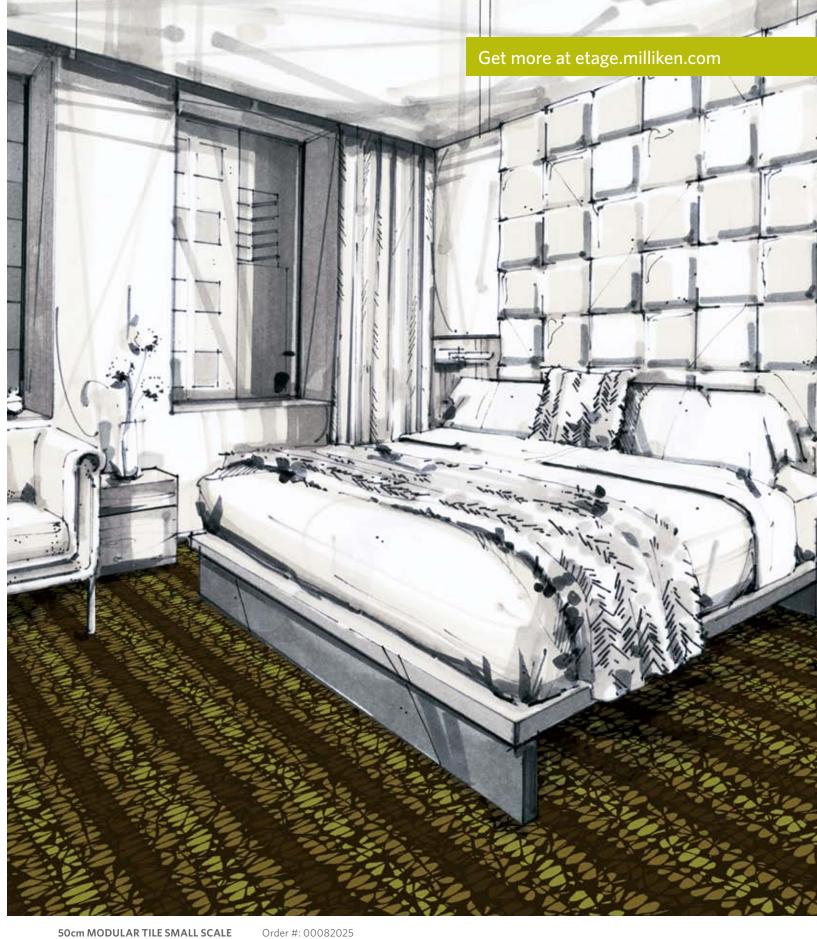

Single tile repeat

36" MODULAR TILE MEDIUM SCALE

1 2 3 6 9

Order #: 00082024 Pattern repeat: 36.00" W x 36.00" L

BROADLOOM LARGE SCALE

Order #: 00082045 Pattern repeat: 40.50" W x 40.50" L

50cm MODULAR TILE SMALL SCALE

Pattern repeat: 50cm W x 50cm L