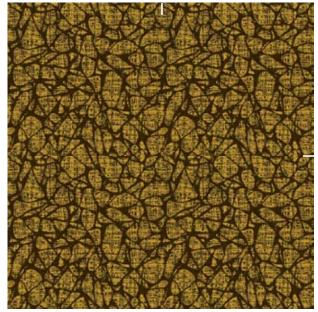

#### Single tile repeat (four tiles shown)

50cm MODULAR TILE SMALL SCALE

3 5 6 10 12

Order #: 00085473 Pattern repeat: 50cm W x 50cm L