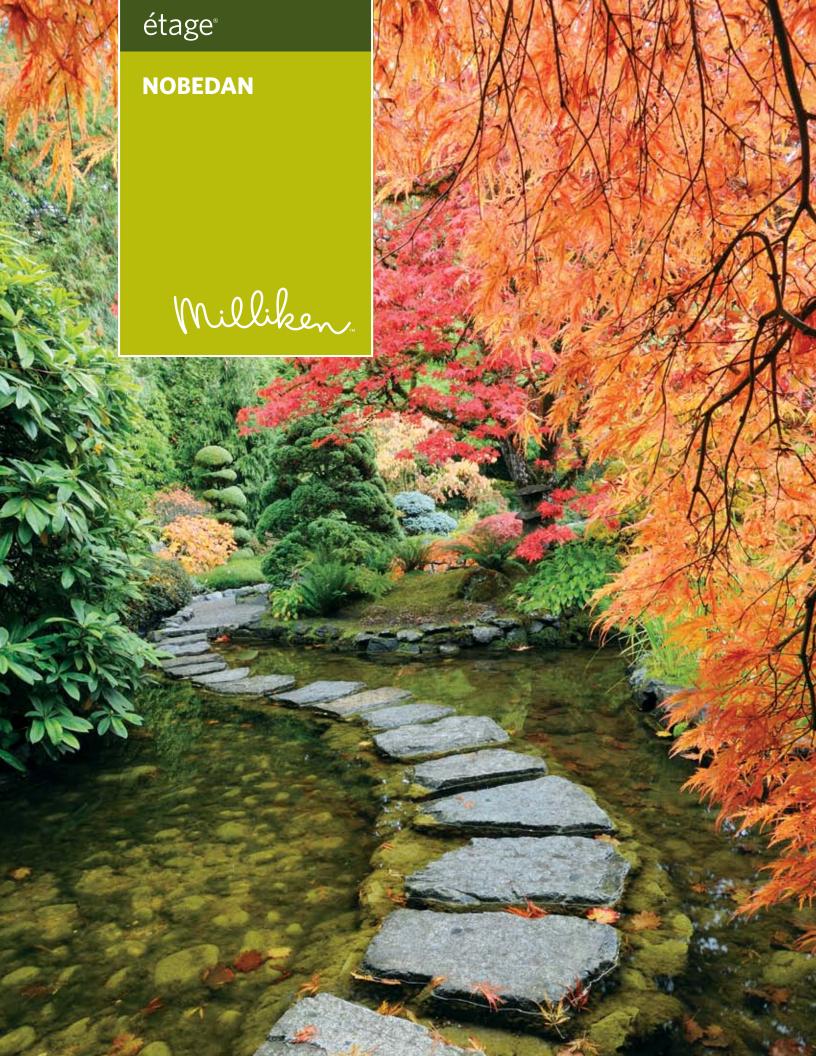

### **INSPIRED. INSPIRING.**

The path reveals and intrigues. A change of cadence and a new vista appears. Dramatic yet serene. The Nobedan collection — influenced by the gentle and meaningful gestures in a Japanese stroll garden. Step boldly. Be inspired.