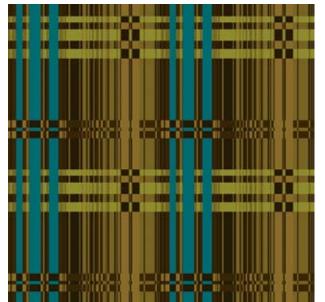

# Speed & Cadence

50cm MODULAR TILE SMALL SCALE

8 10 11

Order #: 00082023

Pattern repeat: 50cm W x 50cm L