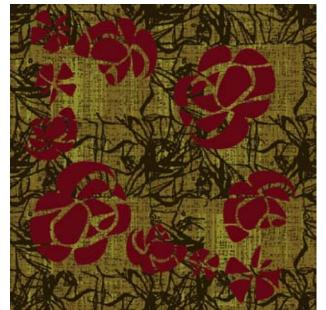

#### Single pattern repeat

BROADLOOM RUG

1 2 6

Order #: 00086799 Pattern repeat: 81.00" W x 108.00" L