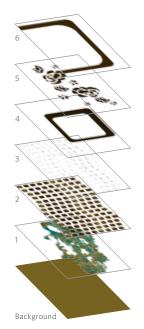

## Single tile repeat

36" MODULAR TILE LARGE SCALE

Pattern repeat: 36" W x 36" L

BROADLOOM RUG / RUNNER

1

Select a design as shown in this brochure, or use étage technology to customize.

Add and subtract design layers and motifs to create your own look. Remember that you must always use at least two layers, one of which must be the background.

This all-new process builds a complex pattern, layer by layer. Creating a fully custom look is as simple as choosing and combining layers — layers of organic design elements that defy traditional ideas of symmetry, boxes and borders. Étage technology brings a kind of freedom of design never before known in the hospitality industry.

No change is too great or too small (like simply choosing a different background color from a pre-designed rug/runner).

Layers can be added, subtracted, re-ordered, rotated, re-sized and re-colored in any combination to suit your needs.