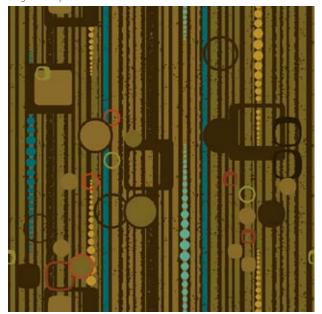

# Speed & Cadence

50cm MODULAR TILE SMALL SCALE

8 10 11

Order #: 00082023

Pattern repeat: 50cm W x 50cm L