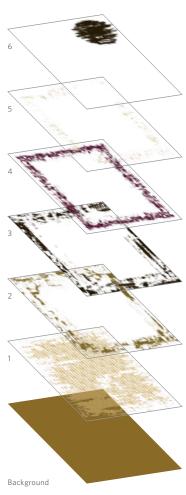

## Single tile repeat

36" MODULAR TILE LARGE SCALE

Pattern repeat: 36" W x 36" L

BROADLOOM RUG / RUNNER

1

Select a design as shown in this brochure, or use étage technology to customize.

Add and subtract design layers and motifs to create your own look. Remember that you must always use at least two layers, one of which must be the background.

This all-new process builds a complex pattern, layer by layer. Creating a fully custom look is as simple as choosing and combining layers — layers of organic design elements that defy traditional ideas of symmetry, boxes and borders. Étage technology brings a kind of freedom of design never before known in the hospitality industry.

Each collection includes small-, medium- and large-scale elements for ultimate flexibility in defining rugs, runners and open areas. Combine broadloom and modular and get the best of both. Freedom. Control. It's all here, waiting for an artist's touch. Exclusively from Milliken.

No change is too great or too small (like simply choosing a different background color from a pre-designed rug/runner).

Layers can be added, subtracted, re-ordered, rotated, re-sized and re-colored in any combination to suit your needs.

Best of all, repeating layers and motifs from all étage collections can be used together to create a myriad of designs.

14