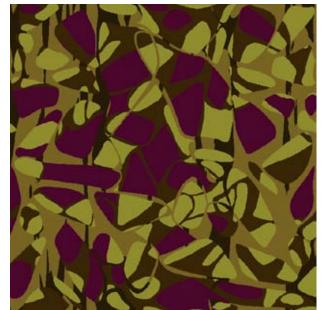

## **Outer Gate**

Single pattern repeat

BROADLOOM RUG

1 2 3 6 9

Order #: 00082043 Pattern repeat: 81.00" W x 108.00" L

Single pattern repeat

BROADLOOM RUG / RUNNER

Order #: 00082044 Pattern repeat: 81.00" W x 121.50" L