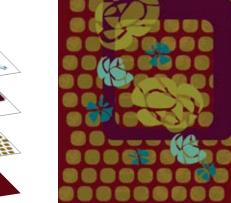

## **Outer Gate**

Single pattern repeat

BROADLOOM RUG

1 2 3 6 9

Order #: 00082043 Pattern repeat: 81.00" W x 108.00" L

Single pattern repeat

BROADLOOM RUG / RUNNER

Order #: 00082044 Pattern repeat: 81.00" W x 121.50" L

Single tile repeat

36" MODULAR TILE MEDIUM SCALE

1 2 3 6 9

Order #: 00082024 Pattern repeat: 36.00" W x 36.00" L

BROADLOOM LARGE SCALE

Order #: 00082045 Pattern repeat: 40.50" W x 40.50" L

50cm MODULAR TILE SMALL SCALE