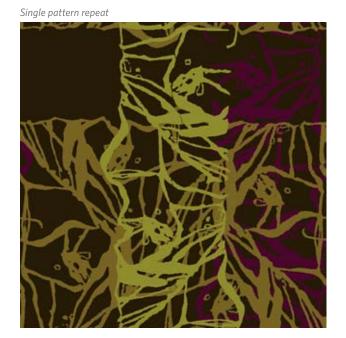

## **Outer Gate**

Single pattern repeat

BROADLOOM RUG

1 2 3 6 9

Order #: 00082043 Pattern repeat: 81.00" W x 108.00" L

Single pattern repeat

BROADLOOM RUG / RUNNER

Order #: 00082044 Pattern repeat: 81.00" W x 121.50" L