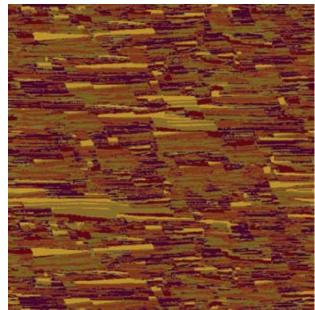

### **INSPIRED. INSPIRING.**

The path reveals and intrigues. A change of cadence and a new vista appears. Dramatic yet serene. The Nobedan collection — influenced by the gentle and meaningful gestures in a Japanese stroll garden. Step boldly. Be inspired.

### Colorway

The Nobedan collection has twelve colors from over 1360 options in our Pure Color system. For short-lead time projects, our MAXX Color provides another quick custom color solution.