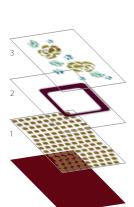

#### Single pattern repeat

BROADLOOM RUG

1 2 6

Order #: 00086799 Pattern repeat: 81.00" W x 108.00" L

2

Designs in this brochure use a set of colors intended for this particular collection.

Specific colors used in each design are indicated below each pattern image as a swatch of the color with a number inside it. Refer to the colorway diagram on page 3 to find a corresponding color code. These colors are part of the Milliken Pure Color system.

This all-new process builds a complex pattern, layer by layer. Creating a fully custom look is as simple as choosing and combining layers — layers of organic design elements that defy traditional ideas of symmetry, boxes and borders. Étage technology brings a kind of freedom of design never before known in the hospitality industry.

Each collection includes small-, medium- and large-scale elements for ultimate flexibility in defining rugs, runners and open areas. Combine broadloom and modular and get the best of both. Freedom. Control. It's all here, waiting for an artist's touch. Exclusively from Milliken.