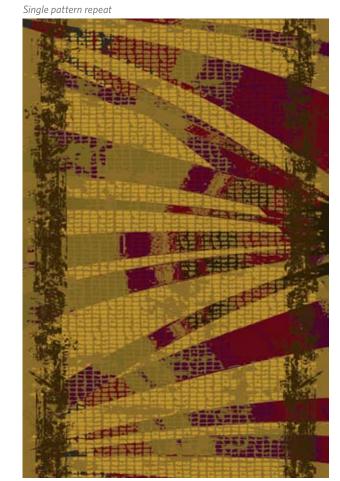

## **Outer Gate**

Single pattern repeat

BROADLOOM RUG

1 2 3 6 9

Order #: 00082043 Pattern repeat: 81.00" W x 108.00" L

Single pattern repeat

BROADLOOM RUG / RUNNER

Order #: 00082044 Pattern repeat: 81.00" W x 121.50" L