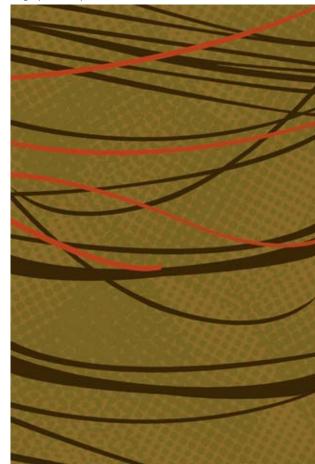

# Speed & Cadence

50cm MODULAR TILE SMALL SCALE

8 10 11

Order #: 00082023

Pattern repeat: 50cm W x 50cm L