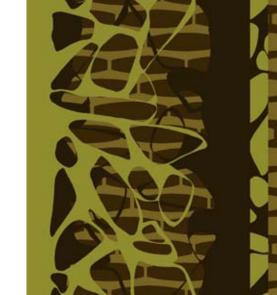

# Speed & Cadence

50cm MODULAR TILE SMALL SCALE

8 10 11

Order #: 00082023

Pattern repeat: 50cm W x 50cm L