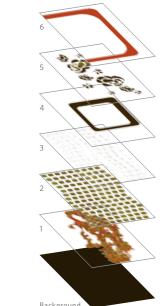

## **Outer Gate**

Single pattern repeat

BROADLOOM RUG

1 2 3 6 9

Order #: 00082043 Pattern repeat: 81.00" W x 108.00" L

Single pattern repeat

BROADLOOM RUG / RUNNER

Order #: 00082044 Pattern repeat: 81.00" W x 121.50" L

2

Designs in this brochure use a set of colors intended for this particular collection.

Specific colors used in each design are indicated below each pattern image as a swatch of the color with a number inside it. Refer to the colorway diagram on page 3 to find a corresponding color code. These colors are part of the Milliken Pure Color system.

This all-new process builds a complex pattern, layer by layer. Creating a fully custom look is as simple as choosing and combining layers — layers of organic design elements that defy traditional ideas of symmetry, boxes and borders. Étage technology brings a kind of freedom of design never before known in the hospitality industry.

Each collection includes small-, medium- and large-scale elements for ultimate flexibility in defining rugs, runners and open areas. Combine broadloom and modular and get the best of both. Freedom. Control. It's all here, waiting for an artist's touch. Exclusively from Milliken.