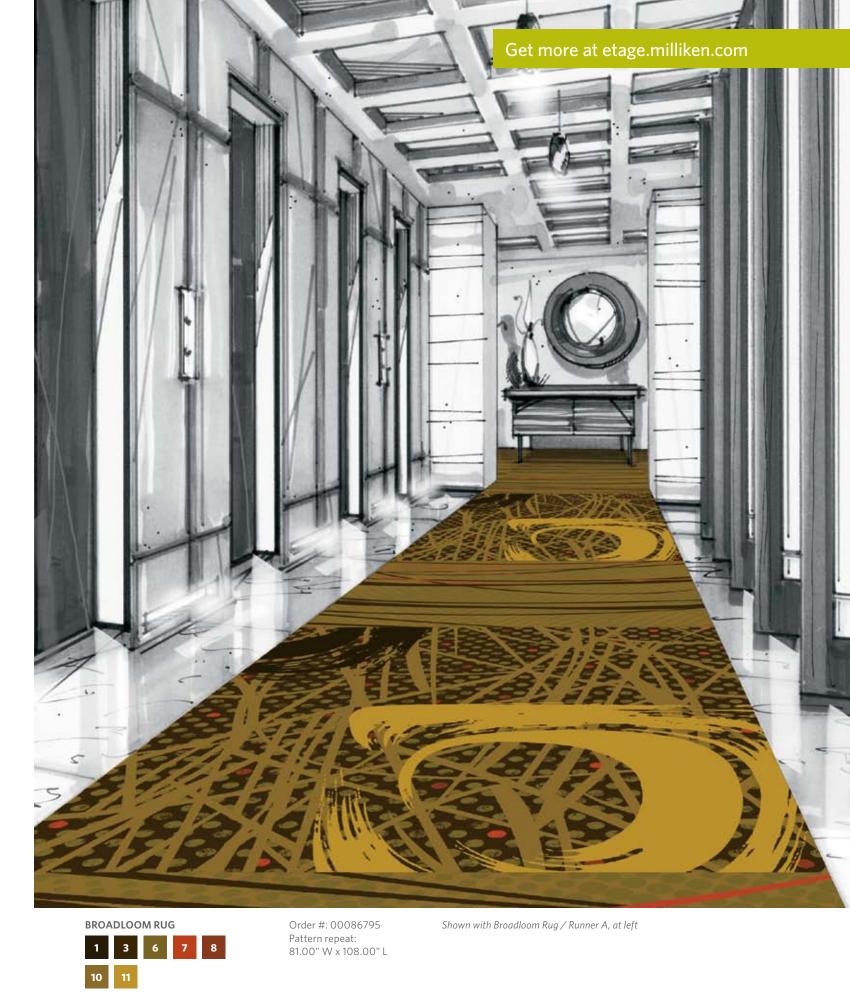

#### Single pattern repeat

BROADLOOM RUG

1 2 6

Order #: 00086799 Pattern repeat: 81.00" W x 108.00" L