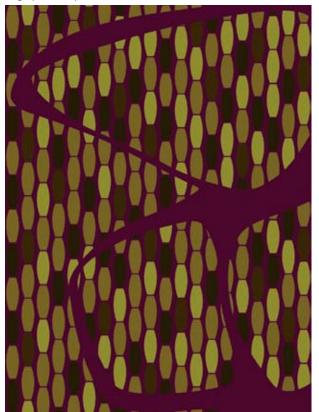

## **Outer Gate**

Single pattern repeat

BROADLOOM RUG

1 2 3 6 9

Order #: 00082043 Pattern repeat: 81.00" W x 108.00" L

Single pattern repeat

BROADLOOM RUG / RUNNER

Order #: 00082044 Pattern repeat: 81.00" W x 121.50" L