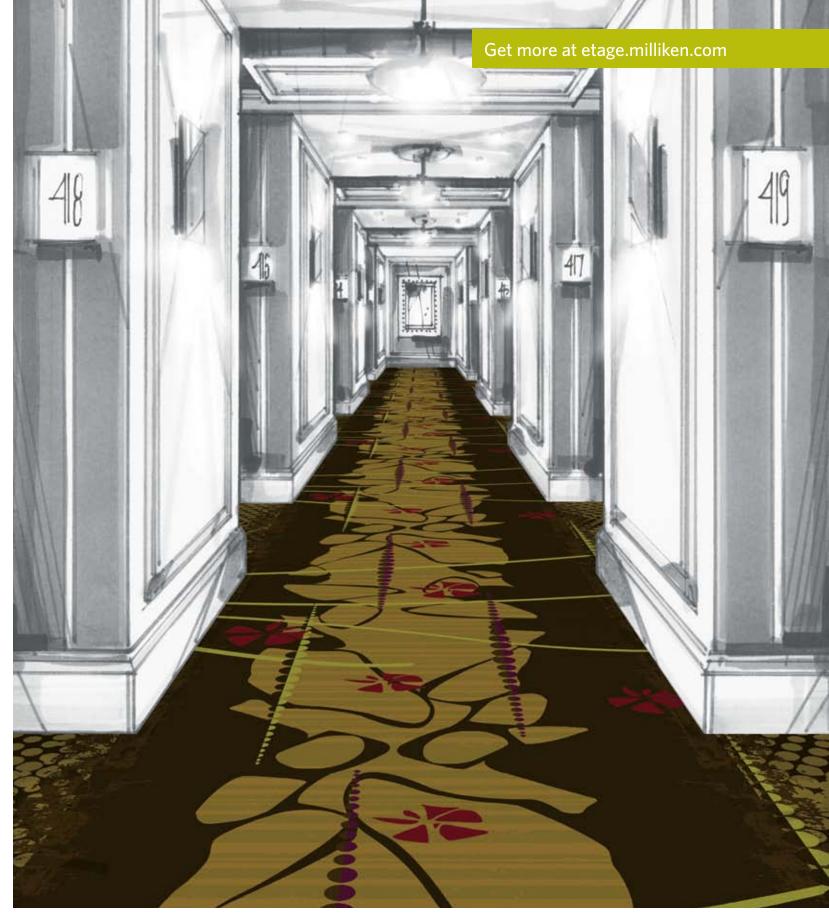

### **INSPIRED. INSPIRING.**

The path reveals and intrigues. A change of cadence and a new vista appears. Dramatic yet serene. The Nobedan collection — influenced by the gentle and meaningful gestures in a Japanese stroll garden. Step boldly. Be inspired.