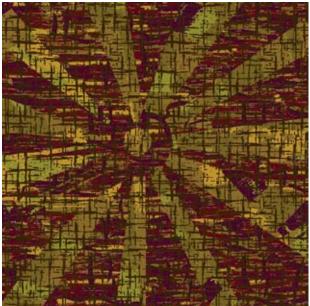

#### Single pattern repeat

**BROADLOOM MEDIUM SCALE** 

Order #: 00086797 Pattern repeat: 40.50" W x 40.50" L

BROADLOOM RUG / RUNNER

1 2 3 4 6

Order #: 00082049 Pattern repeat: 81.00" W x 121.50" L

Single tile repeat