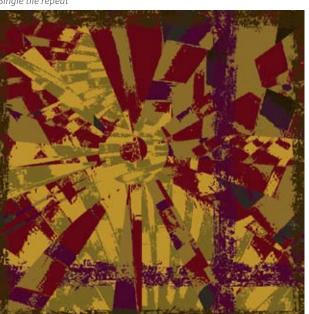

## **Outer Gate**

Single pattern repeat

BROADLOOM RUG

1 2 3 6 9

Order #: 00082043 Pattern repeat: 81.00" W x 108.00" L

Single pattern repeat

BROADLOOM RUG / RUNNER

Order #: 00082044 Pattern repeat: 81.00" W x 121.50" L