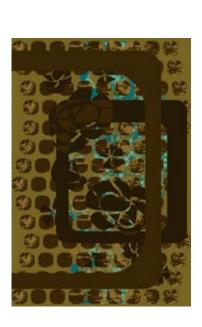

## **Outer Gate**

Single pattern repeat

BROADLOOM RUG

1 2 3 6 9

Order #: 00082043 Pattern repeat: 81.00" W x 108.00" L

Single pattern repeat

BROADLOOM RUG / RUNNER

Order #: 00082044 Pattern repeat: 81.00" W x 121.50" L