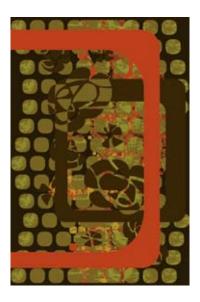

#### Single pattern repeat

BROADLOOM RUG

1 2 6

Order #: 00086799 Pattern repeat: 81.00" W x 108.00" L