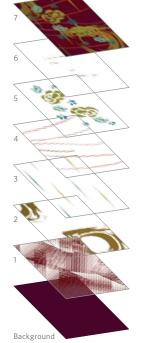

## Single tile repeat

36" MODULAR TILE LARGE SCALE

Pattern repeat: 36" W x 36" L

BROADLOOM RUG / RUNNER

1

Select a design as shown in this brochure, or use étage technology to customize.

Add and subtract design layers and motifs to create your own look. Remember that you must always use at least two layers, one of which must be the background.

2

Designs in this brochure use a set of colors intended for this particular collection.

Specific colors used in each design are indicated below each pattern image as a swatch of the color with a number inside it. Refer to the colorway diagram on page 3 to find a corresponding color code. These colors are part of the Milliken Pure Color system.

3

Choose a carpet construction that suits your installation.

Contact your Milliken representative to discuss the carpet construction that's best for you.

When it's time to break away from traditional hospitality looks, engage in étage technology.

This all-new process builds a complex pattern, layer by layer. Creating a fully custom look is as simple as choosing and combining layers — layers of organic design elements that defy traditional ideas of symmetry, boxes and borders. Étage technology brings a kind of freedom of design never before known in the hospitality industry.

Each collection includes small-, medium- and large-scale elements for ultimate flexibility in defining rugs, runners and open areas. Combine broadloom and modular and get the best of both. Freedom. Control. It's all here, waiting for an artist's touch. Exclusively from Milliken.

No change is too great or too small (like simply choosing a different background color from a pre-designed rug/runner).

Layers can be added, subtracted, re-ordered, rotated, re-sized and re-colored in any combination to suit your needs.

Best of all, repeating layers and motifs from all étage collections can be used together to create a myriad of designs.

14