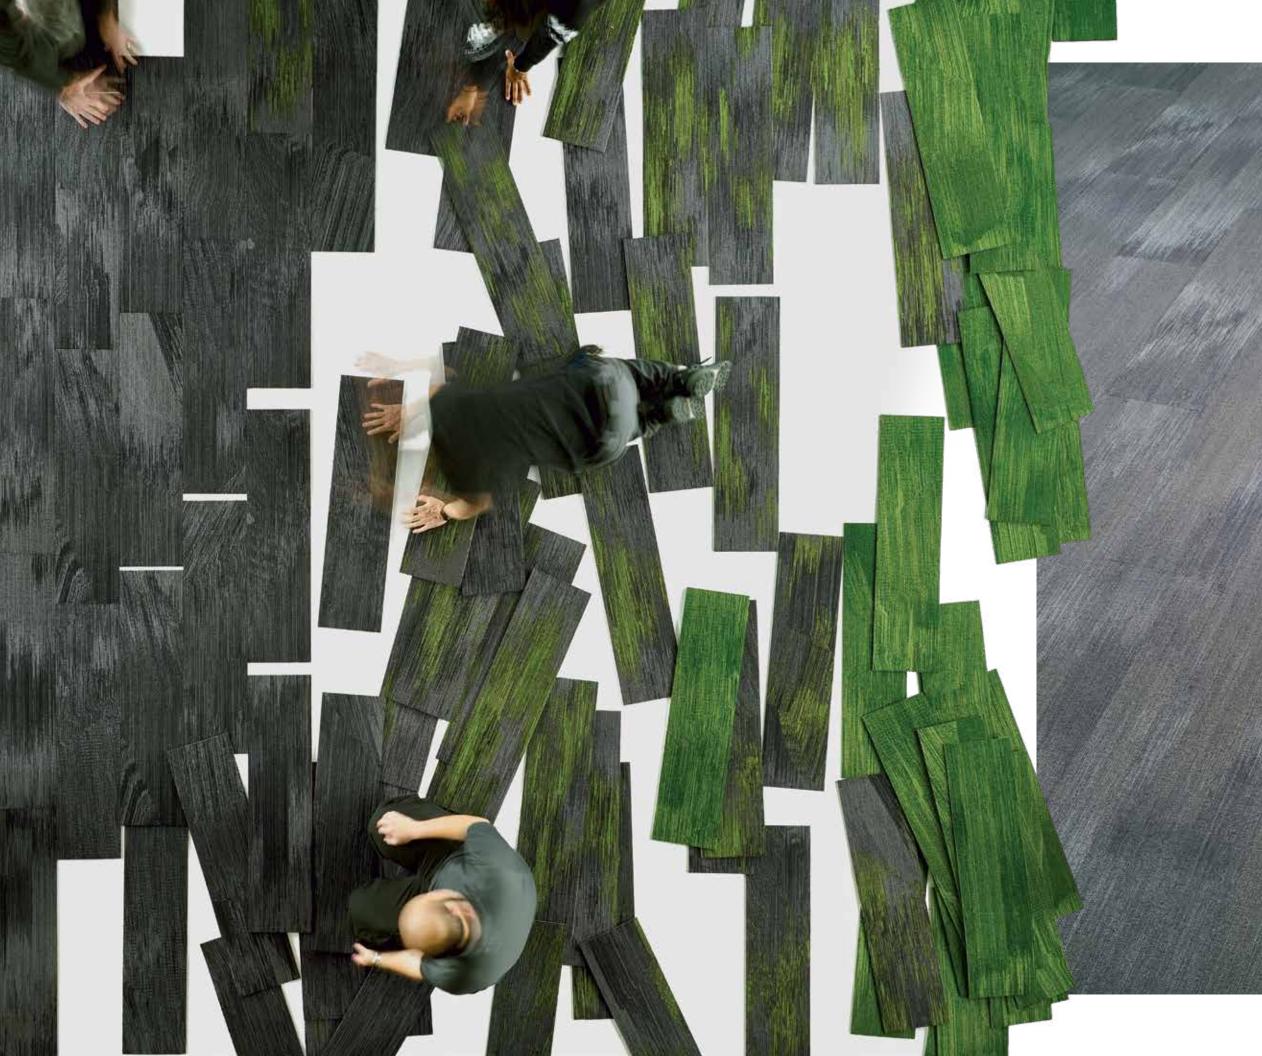

6

(Left to right) Surge in Energy SUR266. Surge in Chroma SUR119. Current in Chroma CUR119. Surge in Chroma with a jolt of Energy SUR266-119. Current in Chroma with a jolt of Energy CUR266-119. 25cm x 1m planks. Vertical ashlar.