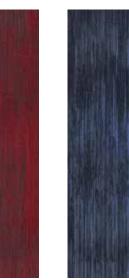

#### **SHOWN ON THE COVER**

(Front) Current in Static CUR133 and Surge in Static SUR133. (Back) Current in Strobe CUR120 and Current in Strobe with a jolt of Electro CUR183-120.

\* As calculated and verified scope A1-3 GWP through a ISO14025/ ISO14040 compliant LCA and published in third party EPDs.