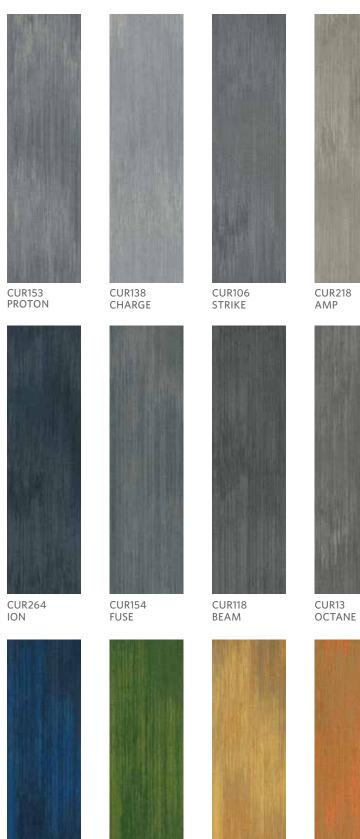

# COLOR LINE IN CURRENT

CUR119 CHROMA

CUR133 STATIC

CUR66 SONIC

# COLOR LINE IN SURGE

SUR138 CHARGE

SUR106

STRIKE

SUR118 BEAM

SUR134

BOLT

CUR183 ELECTRO CUR266 ENERGY

CUR134 BOLT

CUR135

MEGA

CUR109 SMOLDER

SUR154 FUSE

SUR266

ENERGY

SUR264

SUR183

ELECTRO

ION

SUR218 AMP

SUR13 OCTANE

SUR135 MEGA

SUR259 PARTICLE

SUR120 STROBE

SUR109 SMOLDER

SUR133 STATIC

SUR119 CHROMA

SUR66 SONIC