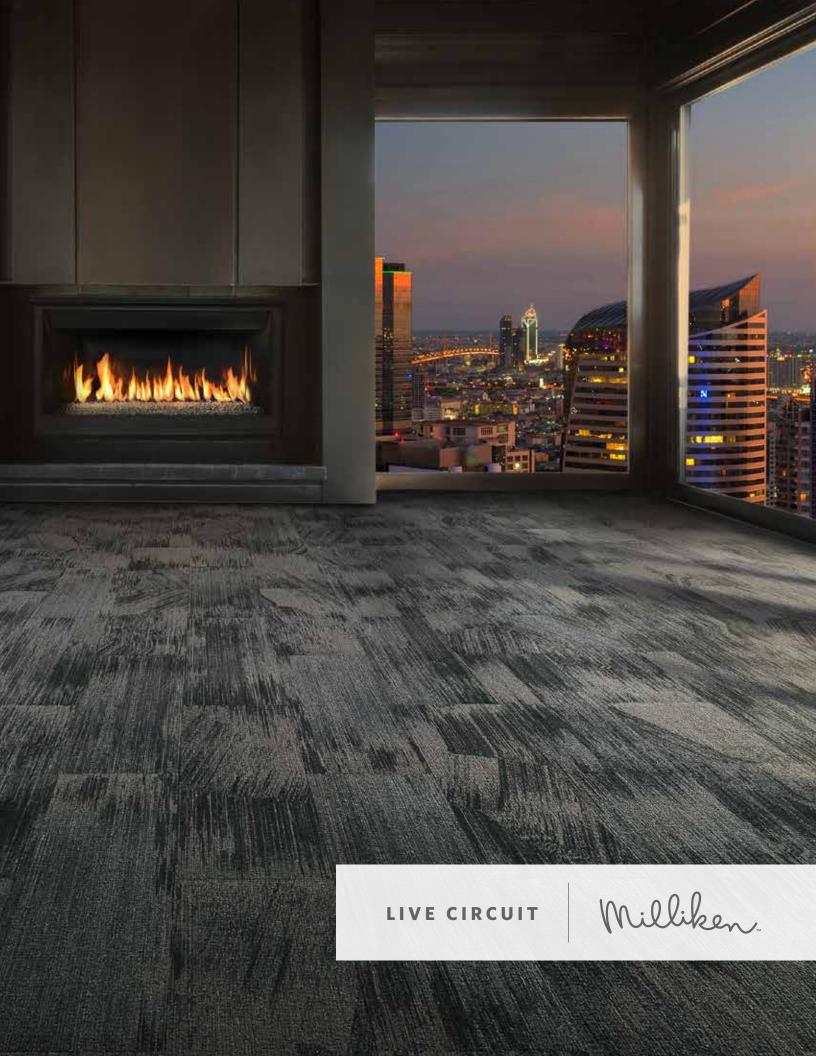

# LIVE CIRCUIT

THE UNIQUE CHARGE OF OUR WORLD

A steady flow of power, continuously streaming in one individual direction.

Short in duration yet permeated with energy, an unexpected course is formed.

Surge in Electro SUR183. 25cm x 1m planks. Vertical ashlar.

# SPARK. FLOW. SHIFT.

The fusing of an atom. The bright strike of lightning. The static shock in our fingertips. Earth's energy can be felt all around us, flowing through natural forces and circulated to us in abundance. Boldly charged with power, this is Live Circuit.

With two divergent patterns available in 18 hue selections ranging from subtle neutrals to vivid colors, Live Circuit embodies the uniquely electric charge of our world. And, to generate even more power, select one of six color jolts to infuse your floorscape into a pivotal force.