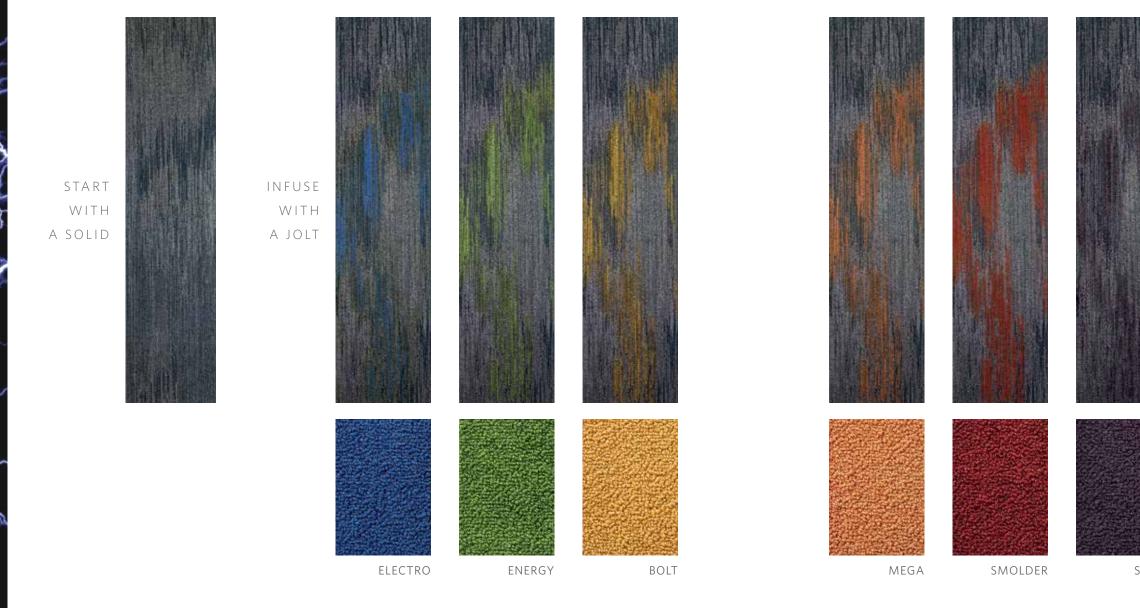

# WHEN CREATIVITY STRIKES infuse your pattern with a jolt of color.

SONIC

With two divergent patterns available in 18 hue selections ranging from subtle neutrals to vivid colors, Live Circuit embodies the uniquely electric charge of our world. And, to generate even more power, select one of six color jolts to infuse your floorscape into a pivotal force.

Tiles that spark your creativity. Coordinate between patterns and colors to generate your own unique charge.

Artistry is a process, starting, stopping and sometimes branching out for new ideas. Seeking the path of least resistance, follow the creative flow to the positively charged ground below. Feel the energy of Live Circuit.

# JOLTS

ELECTRO

ENERGY

BOLT

MEGA

SMOLDER

SONIC