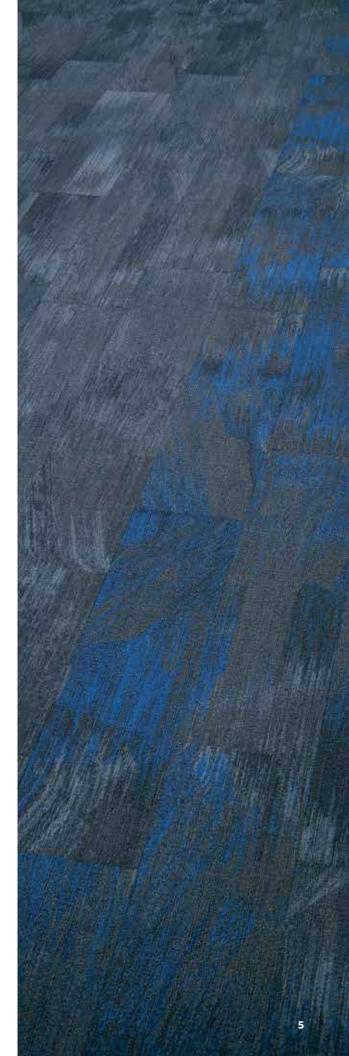

6

(Left to right) Surge in Energy SUR266. Surge in Chroma SUR119. Current in Chroma CUR119. Surge in Chroma with a jolt of Energy SUR266-119. Current in Chroma with a jolt of Energy CUR266-119. 25cm x 1m planks. Vertical ashlar.