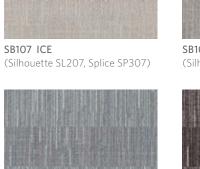

(Silhouette SL201, Splice SP301)

SB104 NEW WAVE PINK (Silhouette SL203, Splice SP303) (Silhouette SL204, Splice SP304)

(Silhouette SL207, Splice SP307)

SB103 RAY

SB108 CADET (Silhouette SL208, Splice SP308)

#### ALL COLORS SHOWN IN SHADOWBOX

(Silhouette SL205, Splice SP305)

(Silhouette SL209, Splice SP309)

SB113 SPROUT (Silhouette SL213, Splice SP313)

SB117 BLACK FOREST (Silhouette SL217, Splice SP317)

SB106 FLAME (Silhouette SL206, Splice SP306)