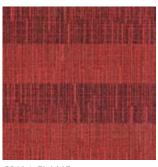

#### **OUT OF THE SHADOWS**

The Out of the Shadows Collection explores the interplay of light and shadow to create monochromatic textures that gradate softly from light to dark striking a perfect balance of linear and organic forms. Shadowbox offers a non-directional linear with its detailed vertical slivers that shift horizontally to create larger scale subtle gradations. Silhouette is the statement piece of the collection with its larger ogee motif offering a softer edge and a larger scale organic that can be random or precise in its installation. Splice lives up to its name; it splices the elements from Shadowbox with the larger organic Silhouette pattern to offer a medium scale coordinate with subtle organic movement.

#### ALL COLORS SHOWN IN SHADOWBOX

(Silhouette SL205, Splice SP305)

(Silhouette SL209, Splice SP309)

SB113 SPROUT (Silhouette SL213, Splice SP313)

SB117 BLACK FOREST (Silhouette SL217, Splice SP317)

SB106 FLAME (Silhouette SL206, Splice SP306)