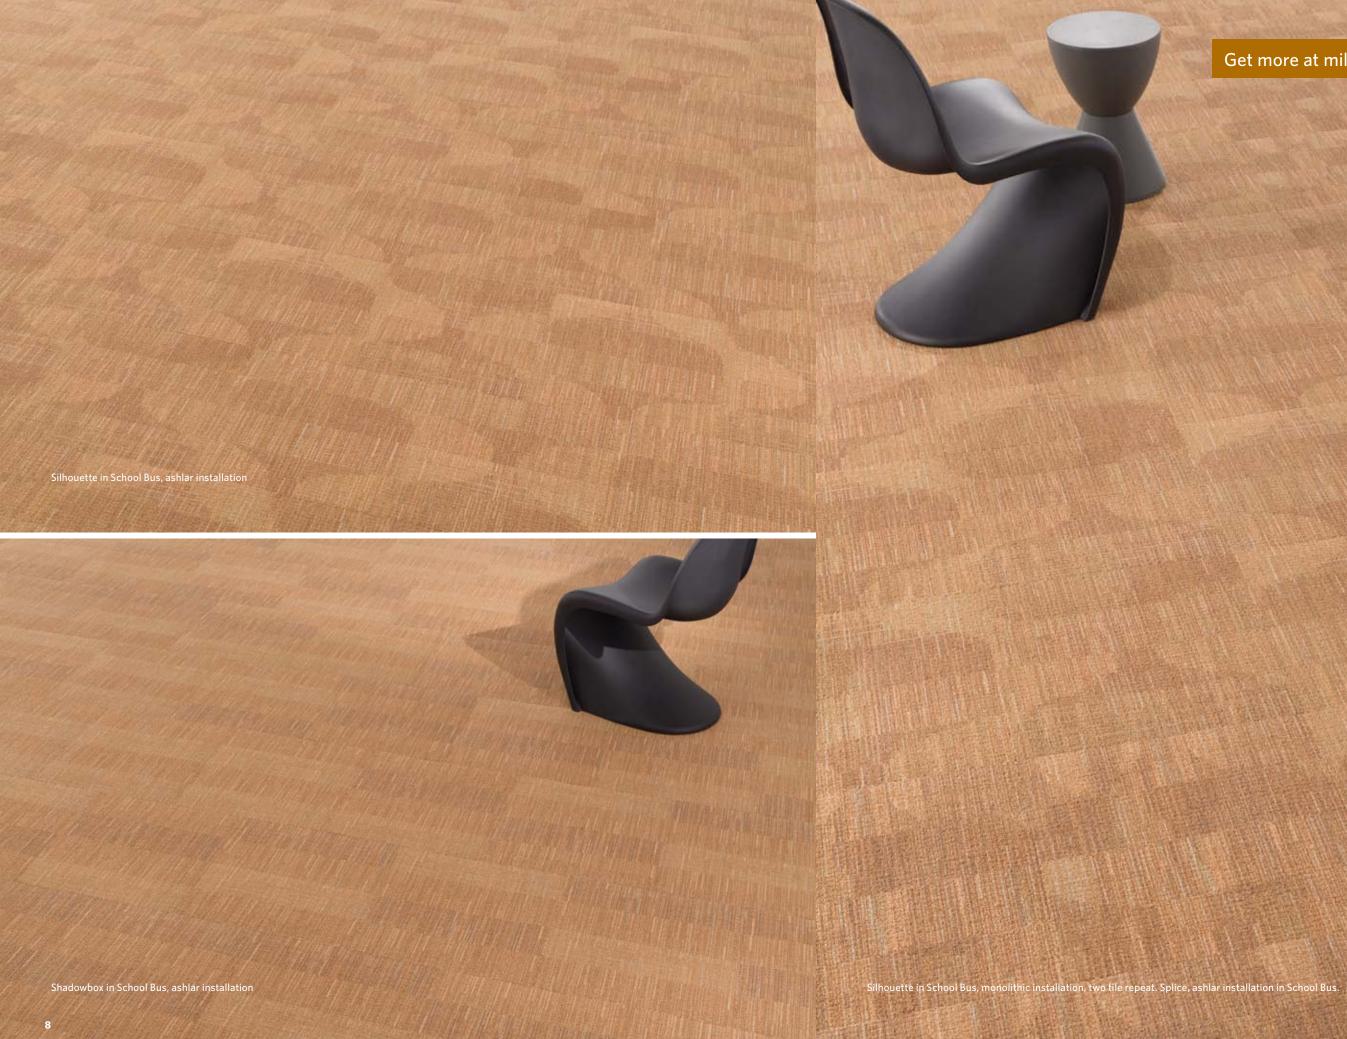

#### **OUT OF THE SHADOWS**

The Out of the Shadows Collection explores the interplay of light and shadow to create monochromatic textures that gradate softly from light to dark striking a perfect balance of linear and organic forms. Shadowbox offers a non-directional linear with its detailed vertical slivers that shift horizontally to create larger scale subtle gradations. Silhouette is the statement piece of the collection with its larger ogee motif offering a softer edge and a larger scale organic that can be random or precise in its installation. Splice lives up to its name; it splices the elements from Shadowbox with the larger organic Silhouette pattern to offer a medium scale coordinate with subtle organic movement.

(Silhouette SL210, Splice SP310)

SB114 STRAW (Silhouette SL214, Splice SP314)

SB118 GROUND HOG DAY (Silhouette SL218, Splice SP318)