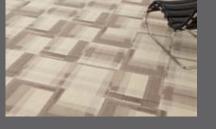

Splice in Ice, ashlar installation

Shadowbox in Ice, ashlar installation

#### **OUT OF THE SHADOWS**

The Out of the Shadows Collection explores the interplay of light and shadow to create monochromatic textures that gradate softly from light to dark striking a perfect balance of linear and organic forms. Shadowbox offers a non-directional linear with its detailed vertical slivers that shift horizontally to create larger scale subtle gradations. Silhouette is the statement piece of the collection with its larger ogee motif offering a softer edge and a larger scale organic that can be random or precise in its installation. Splice lives up to its name; it splices the elements from Shadowbox with the larger organic Silhouette pattern to offer a medium scale coordinate with subtle organic movement.