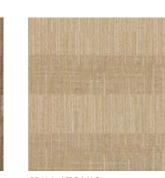

Splice in Ice, ashlar installation

Shadowbox in Ice, ashlar installation

#### **OUT OF THE SHADOWS**

The Out of the Shadows Collection explores the interplay of light and shadow to create monochromatic textures that gradate softly from light to dark striking a perfect balance of linear and organic forms. Shadowbox offers a non-directional linear with its detailed vertical slivers that shift horizontally to create larger scale subtle gradations. Silhouette is the statement piece of the collection with its larger ogee motif offering a softer edge and a larger scale organic that can be random or precise in its installation. Splice lives up to its name; it splices the elements from Shadowbox with the larger organic Silhouette pattern to offer a medium scale coordinate with subtle organic movement.