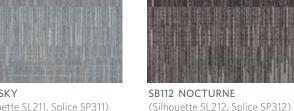

(Silhouette SL215, Splice SP315)

SB116 ATOMIC (Silhouette SL216, Splice SP316)

SB111 SKY

(Silhouette SL211, Splice SP311)

#### ALL COLORS SHOWN IN SHADOWBOX

(Silhouette SL205, Splice SP305)

(Silhouette SL209, Splice SP309)

SB113 SPROUT (Silhouette SL213, Splice SP313)

SB117 BLACK FOREST (Silhouette SL217, Splice SP317)

SB106 FLAME (Silhouette SL206, Splice SP306)