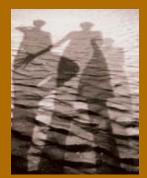

Splice in Ice, ashlar installation

Shadowbox in Ice, ashlar installation

#### **OUT OF THE SHADOWS**

The Out of the Shadows Collection explores the interplay of light and shadow to create monochromatic textures that gradate softly from light to dark striking a perfect balance of linear and organic forms. Shadowbox offers a non-directional linear with its detailed vertical slivers that shift horizontally to create larger scale subtle gradations. Silhouette is the statement piece of the collection with its larger ogee motif offering a softer edge and a larger scale organic that can be random or precise in its installation. Splice lives up to its name; it splices the elements from Shadowbox with the larger organic Silhouette pattern to offer a medium scale coordinate with subtle organic movement.