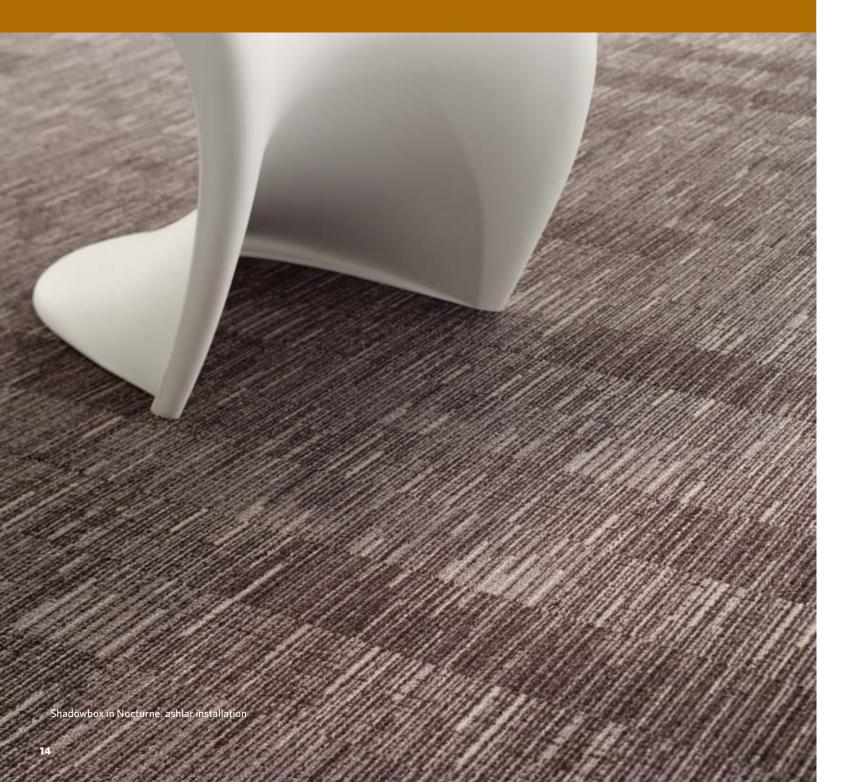

#### **OUT OF THE SHADOWS**

The Out of the Shadows Collection explores the interplay of light and shadow to create monochromatic textures that gradate softly from light to dark striking a perfect balance of linear and organic forms. Shadowbox offers a non-directional linear with its detailed vertical slivers that shift horizontally to create larger scale subtle gradations. Silhouette is the statement piece of the collection with its larger ogee motif offering a softer edge and a larger scale organic that can be random or precise in its installation. Splice lives up to its name; it splices the elements from Shadowbox with the larger organic Silhouette pattern to offer a medium scale coordinate with subtle organic movement.