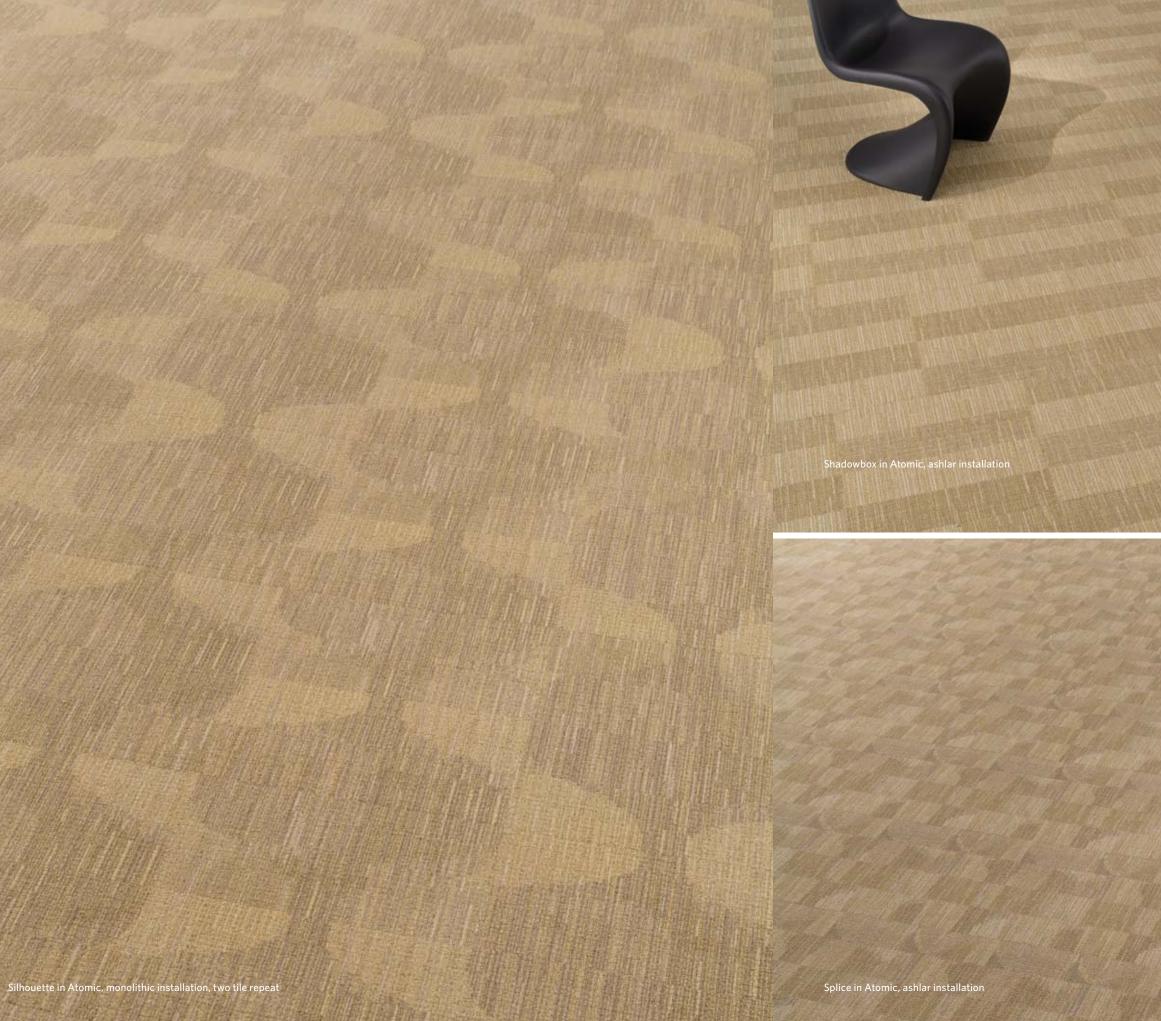

#### **OUT OF THE SHADOWS**

The Out of the Shadows Collection explores the interplay of light and shadow to create monochromatic textures that gradate softly from light to dark striking a perfect balance of linear and organic forms. Shadowbox offers a non-directional linear with its detailed vertical slivers that shift horizontally to create larger scale subtle gradations. Silhouette is the statement piece of the collection with its larger ogee motif offering a softer edge and a larger scale organic that can be random or precise in its installation. Splice lives up to its name; it splices the elements from Shadowbox with the larger organic Silhouette pattern to offer a medium scale coordinate with subtle organic movement.

(Silhouette SL215, Splice SP315)

SB116 ATOMIC (Silhouette SL216, Splice SP316)

SB111 SKY

(Silhouette SL211, Splice SP311)