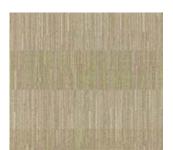

Splice in Ice, ashlar installation

Shadowbox in Ice, ashlar installation

#### **OUT OF THE SHADOWS**

The Out of the Shadows Collection explores the interplay of light and shadow to create monochromatic textures that gradate softly from light to dark striking a perfect balance of linear and organic forms. Shadowbox offers a non-directional linear with its detailed vertical slivers that shift horizontally to create larger scale subtle gradations. Silhouette is the statement piece of the collection with its larger ogee motif offering a softer edge and a larger scale organic that can be random or precise in its installation. Splice lives up to its name; it splices the elements from Shadowbox with the larger organic Silhouette pattern to offer a medium scale coordinate with subtle organic movement.