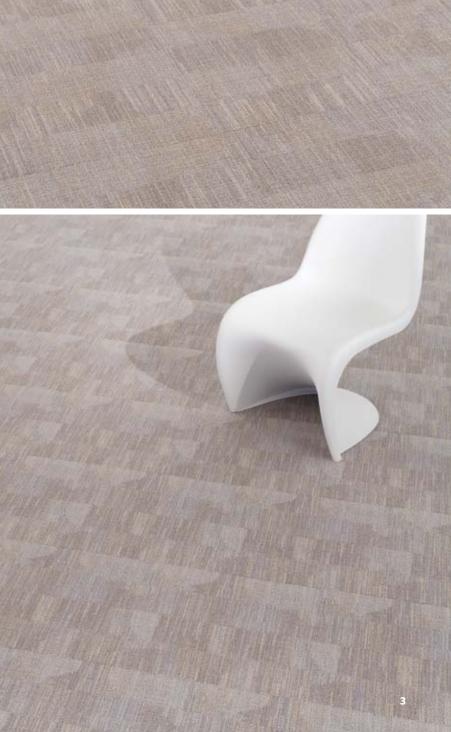

#### **OUT OF THE SHADOWS**

The Out of the Shadows Collection explores the interplay of light and shadow to create monochromatic textures that gradate softly from light to dark striking a perfect balance of linear and organic forms. Shadowbox offers a non-directional linear with its detailed vertical slivers that shift horizontally to create larger scale subtle gradations. Silhouette is the statement piece of the collection with its larger ogee motif offering a softer edge and a larger scale organic that can be random or precise in its installation. Splice lives up to its name; it splices the elements from Shadowbox with the larger organic Silhouette pattern to offer a medium scale coordinate with subtle organic movement.