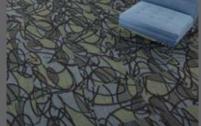

Splice in Ice, ashlar installation

Shadowbox in Ice, ashlar installation

#### **OUT OF THE SHADOWS**

The Out of the Shadows Collection explores the interplay of light and shadow to create monochromatic textures that gradate softly from light to dark striking a perfect balance of linear and organic forms. Shadowbox offers a non-directional linear with its detailed vertical slivers that shift horizontally to create larger scale subtle gradations. Silhouette is the statement piece of the collection with its larger ogee motif offering a softer edge and a larger scale organic that can be random or precise in its installation. Splice lives up to its name; it splices the elements from Shadowbox with the larger organic Silhouette pattern to offer a medium scale coordinate with subtle organic movement.