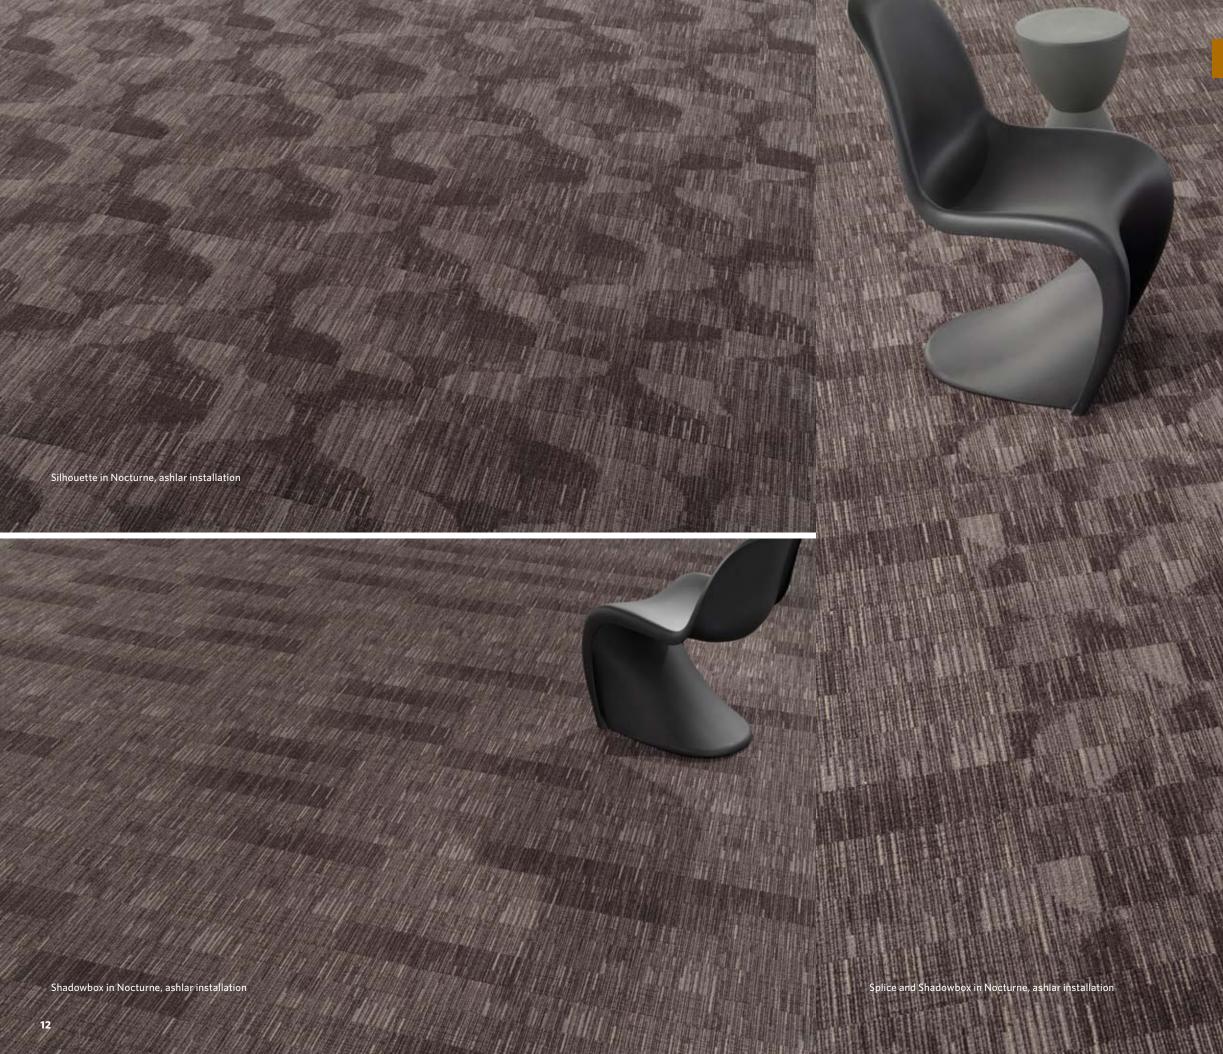

#### **OUT OF THE SHADOWS**

The Out of the Shadows Collection explores the interplay of light and shadow to create monochromatic textures that gradate softly from light to dark striking a perfect balance of linear and organic forms. Shadowbox offers a non-directional linear with its detailed vertical slivers that shift horizontally to create larger scale subtle gradations. Silhouette is the statement piece of the collection with its larger ogee motif offering a softer edge and a larger scale organic that can be random or precise in its installation. Splice lives up to its name; it splices the elements from Shadowbox with the larger organic Silhouette pattern to offer a medium scale coordinate with subtle organic movement.