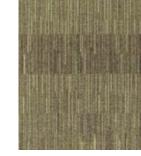

#### **OUT OF THE SHADOWS**

The Out of the Shadows Collection explores the interplay of light and shadow to create monochromatic textures that gradate softly from light to dark striking a perfect balance of linear and organic forms. Shadowbox offers a non-directional linear with its detailed vertical slivers that shift horizontally to create larger scale subtle gradations. Silhouette is the statement piece of the collection with its larger ogee motif offering a softer edge and a larger scale organic that can be random or precise in its installation. Splice lives up to its name; it splices the elements from Shadowbox with the larger organic Silhouette pattern to offer a medium scale coordinate with subtle organic movement.

#### ALL COLORS SHOWN IN SHADOWBOX

(Silhouette SL205, Splice SP305)

(Silhouette SL209, Splice SP309)

SB113 SPROUT (Silhouette SL213, Splice SP313)

SB117 BLACK FOREST (Silhouette SL217, Splice SP317)

SB106 FLAME (Silhouette SL206, Splice SP306)