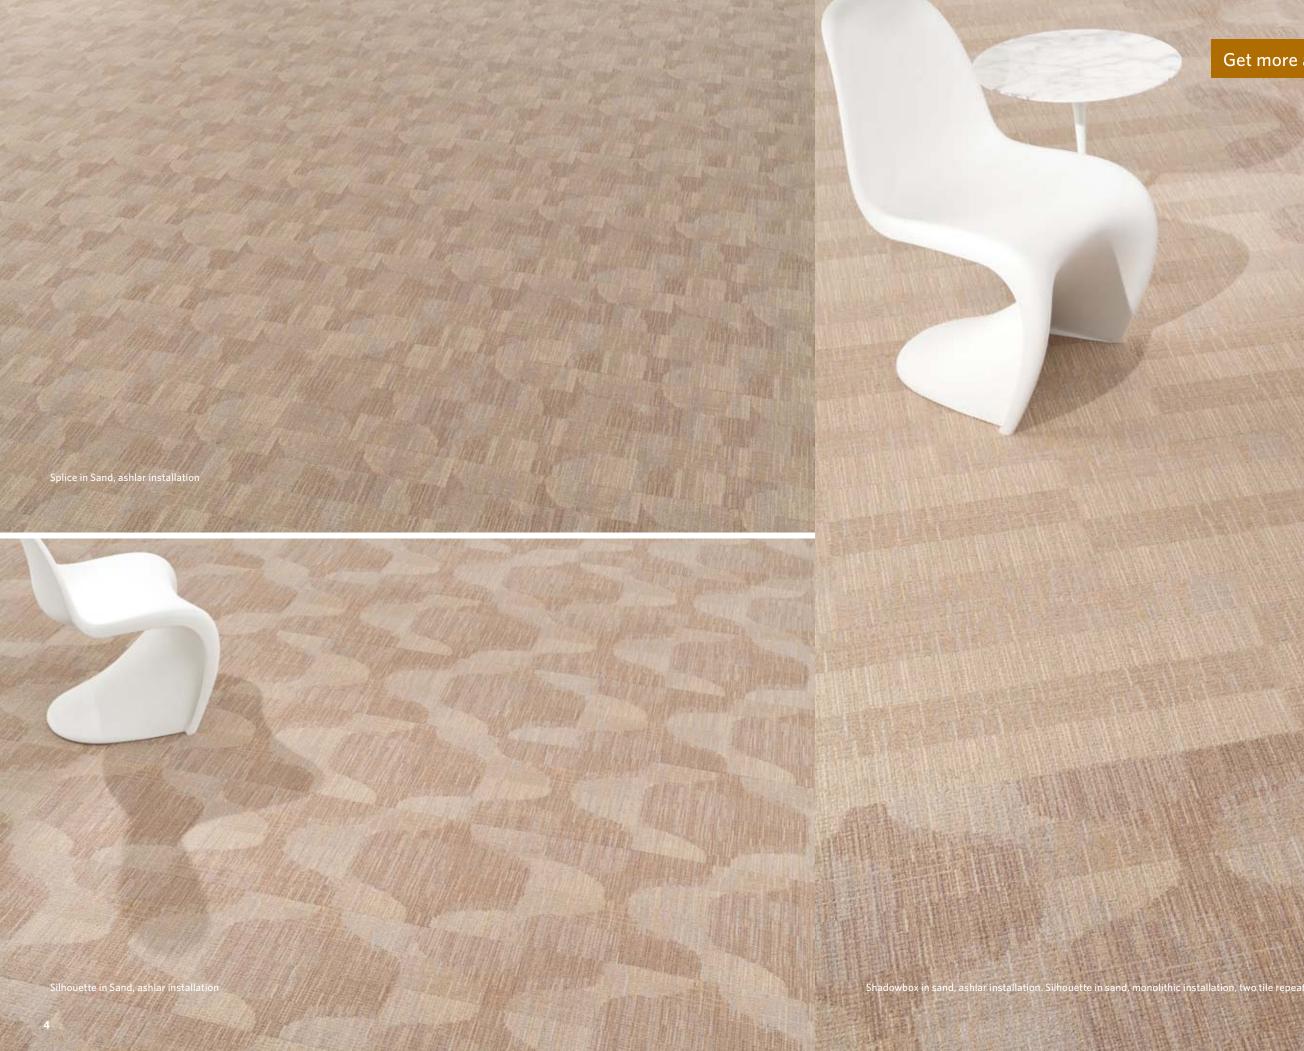

#### **OUT OF THE SHADOWS**

The Out of the Shadows Collection explores the interplay of light and shadow to create monochromatic textures that gradate softly from light to dark striking a perfect balance of linear and organic forms. Shadowbox offers a non-directional linear with its detailed vertical slivers that shift horizontally to create larger scale subtle gradations. Silhouette is the statement piece of the collection with its larger ogee motif offering a softer edge and a larger scale organic that can be random or precise in its installation. Splice lives up to its name; it splices the elements from Shadowbox with the larger organic Silhouette pattern to offer a medium scale coordinate with subtle organic movement.

#### **Recommended installation methods**

ASHLAR All patterns

MONOLITHIC Silhouette only

4

Growing greener for over 100 years. Visit milliken.com for more information.