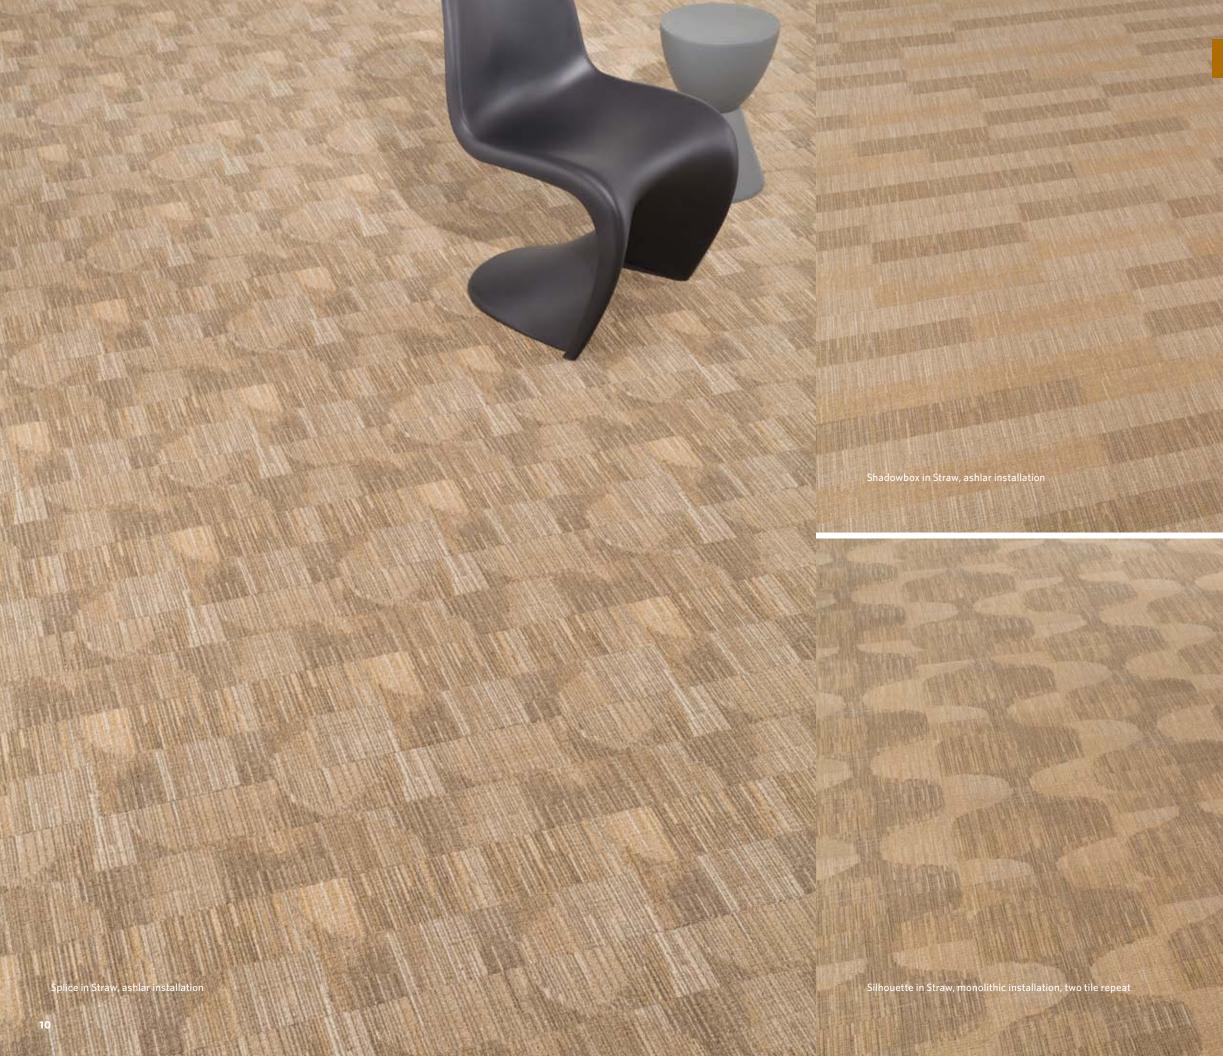

#### **OUT OF THE SHADOWS**

The Out of the Shadows Collection explores the interplay of light and shadow to create monochromatic textures that gradate softly from light to dark striking a perfect balance of linear and organic forms. Shadowbox offers a non-directional linear with its detailed vertical slivers that shift horizontally to create larger scale subtle gradations. Silhouette is the statement piece of the collection with its larger ogee motif offering a softer edge and a larger scale organic that can be random or precise in its installation. Splice lives up to its name; it splices the elements from Shadowbox with the larger organic Silhouette pattern to offer a medium scale coordinate with subtle organic movement.

(Silhouette SL210, Splice SP310)

SB114 STRAW (Silhouette SL214, Splice SP314)

SB118 GROUND HOG DAY (Silhouette SL218, Splice SP318)