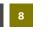

# Strand

Background

BROADLOOM RUG/RUNNER — STRAND 1 4 5 6 7 8

Order #: 00738838 Rug Size 81.00" W x 121.50"" L

Single pattern repeat shown

1 6 7 8 10

BROADLOOM FIELD — STRAND LARGE Order #: 00738840 Pattern Repeat: 81.00" W x 81.00" L