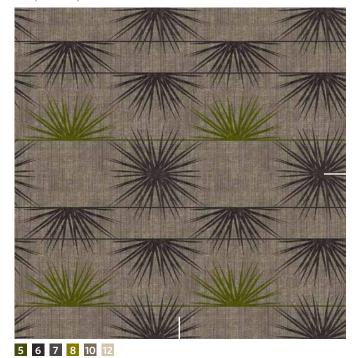

### 6 10 12

BROADLOOM FIELD — STRAND XS

Order #: 00738844

Pattern Repeat: 40.50" W x 40.50" L

### Four pattern repeats shown

### 4 6 7 10 12

BROADLOOM FIELD — STRAND SMALL

Order #: 00738843

Pattern Repeat: 40.50" W x 40.50" L