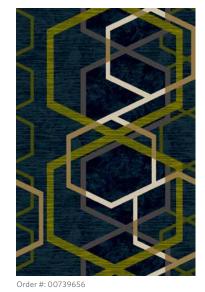

# Blink — Glance

### Single pattern repeat shown

1 6 7 8 9 10 12 BROADLOOM FIELD — GLANCE LARGE Order #: 00735957

Pattern Repeat: 81.00" W x 81.00" L

### Eight pattern repeats shown

6 7 8 10 BROADLOOM FIELD — GLANCE XS Order #: 00735962 Pattern Repeat: 40.50" W x 20.25" L

Four pattern repeats shown

7 10 11

BROADLOOM FIELD — BLINK TEXTURE

Order #: 00735963