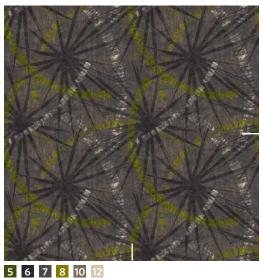

### Single pattern repeat shown

1 6 7 8 9 10 12 BROADLOOM FIELD — GLANCE LARGE Order #: 00735957

Pattern Repeat: 81.00" W x 81.00" L

### Eight pattern repeats shown

6 7 8 10 BROADLOOM FIELD — GLANCE XS Order #: 00735962 Pattern Repeat: 40.50" W x 20.25" L

Four pattern repeats shown

7 10 11

BROADLOOM FIELD — BLINK TEXTURE

Order #: 00735963