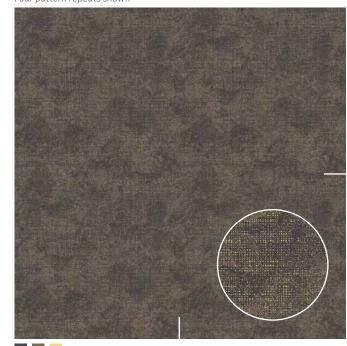

### Four pattern repeats shown

### 6 10 BROADLOOM FIELD — FRAY

Order #: 00738845

Pattern Repeat: 40.50" W x 40.50" L