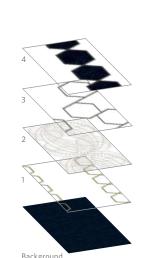

# How To Use étage

Select a design as shown in this brochure, or use étage technology to customize.

Add and subtract design layers and motifs to create your own look. Remember that you must always use at least two layers, one of which must be the background.

This all-new process builds a complex pattern, layer by layer. Creating a fully custom look is as simple as choosing and combining layers — layers of organic design elements that defy traditional ideas of symmetry, boxes and borders. Étage technology brings a kind of freedom of design never before known in the hospitality industry.

Each collection includes small-, medium- and large-scale elements for ultimate flexibility in defining rugs, runners and open areas. Combine broadloom and modular and get the best of both. Freedom. Control. It's all here, waiting for an artist's touch. Exclusively from Milliken.