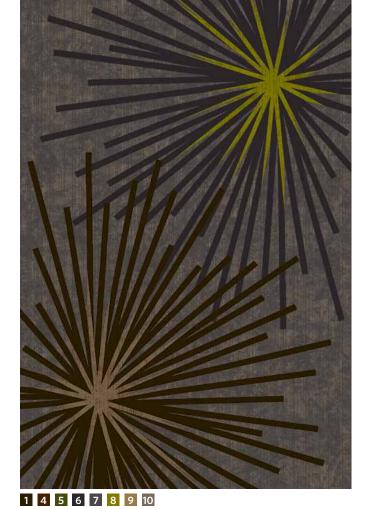

2

Designs in this brochure use a set of colors intended for this particular collection.

Specific colors used in each design are indicated below each pattern image as a swatch of the color with a number inside it. Refer to the colorway diagram on page 27 to find a corresponding color code. These colors are part of the Milliken Pure Color system.