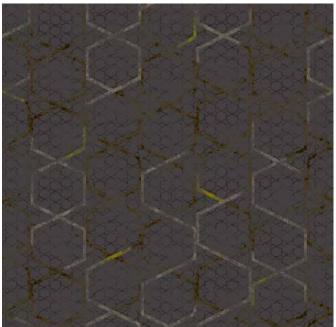

# Strand





Background

BROADLOOM RUG/RUNNER — STRAND 1 4 5 6 7 8











Order #: 00738838 Rug Size 81.00" W x 121.50"" L



Single pattern repeat shown



1 6 7 8 10

BROADLOOM FIELD — STRAND LARGE Order #: 00738840 Pattern Repeat: 81.00" W x 81.00" L



BROADLOOM FIELD — SEQUENCE

Order #: 00738841 Pattern Repeat: 81.00" W x 81.00" L

# Strand

### Four pattern repeats shown



### 6 10 BROADLOOM FIELD — FRAY

Order #: 00738845

Pattern Repeat: 40.50" W x 40.50" L

### Four pattern repeats shown



### 6 10 12

BROADLOOM FIELD — STRAND XS

Order #: 00738844

Pattern Repeat: 40.50" W x 40.50" L

### Four pattern repeats shown



### 4 6 7 10 12

BROADLOOM FIELD — STRAND SMALL

Order #: 00738843

Pattern Repeat: 40.50" W x 40.50" L

### Four pattern repeats shown



### 7 10 1

BROADLOOM FIELD — STRAND TEXTURE

Order #: 00738846

Pattern Repeat: 40.50" W x 40.50" L









Order #: 00738846 Pattern Repeat: 40.50" W x 40.50" L





# Guest