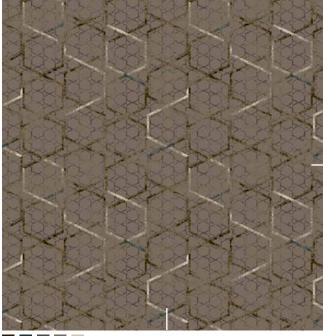

# Strand

Background

BROADLOOM RUG/RUNNER — STRAND 1 4 5 6 7 8

Order #: 00738838 Rug Size 81.00" W x 121.50"" L

Single pattern repeat shown

1 6 7 8 10

BROADLOOM FIELD — STRAND LARGE Order #: 00738840 Pattern Repeat: 81.00" W x 81.00" L

# Strand

### Four pattern repeats shown