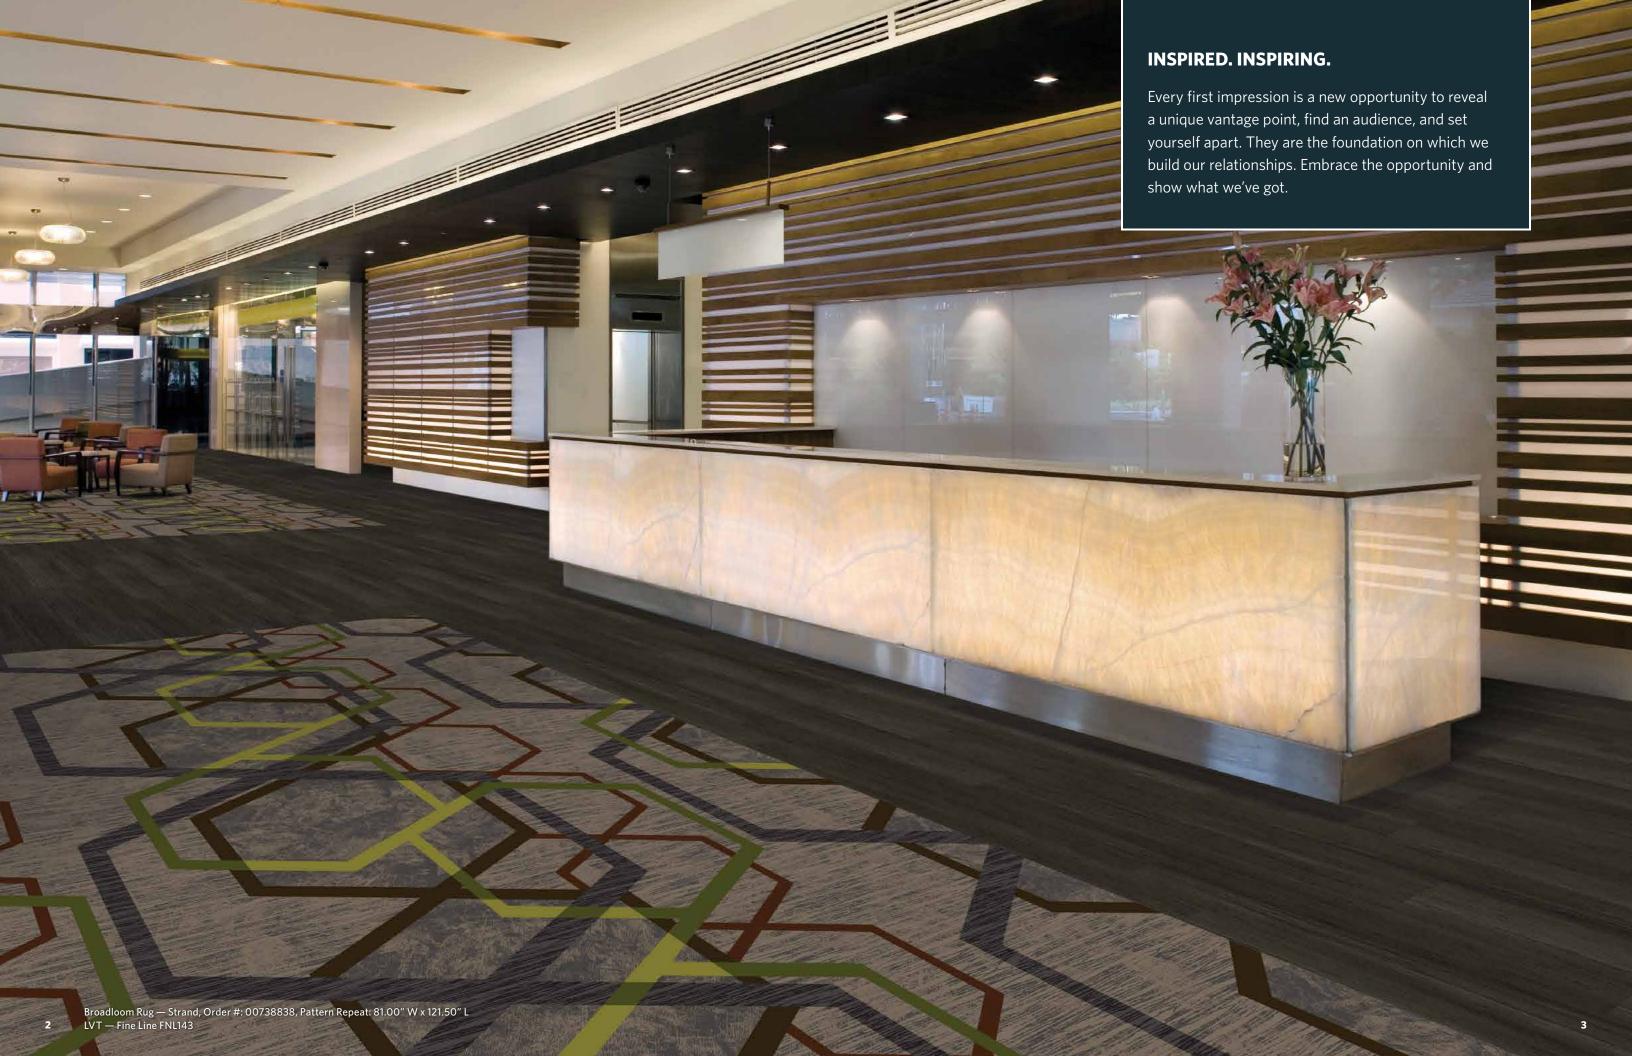

# Strand

Background

BROADLOOM RUG/RUNNER — STRAND 1 4 5 6 7 8

Order #: 00738838 Rug Size 81.00" W x 121.50"" L

Single pattern repeat shown

1 6 7 8 10

BROADLOOM FIELD — STRAND LARGE Order #: 00738840 Pattern Repeat: 81.00" W x 81.00" L

# Strand

### Four pattern repeats shown