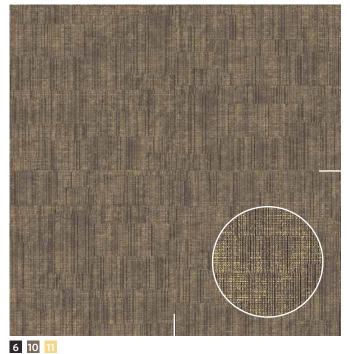

### 6 10 12

BROADLOOM FIELD — STRAND XS

Order #: 00738844

Pattern Repeat: 40.50" W x 40.50" L

### Four pattern repeats shown