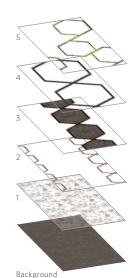

# How To Use étage

Select a design as shown in this brochure, or use étage technology to customize.

Add and subtract design layers and motifs to create your own look. Remember that you must always use at least two layers, one of which must be the background.

This all-new process builds a complex pattern, layer by layer. Creating a fully custom look is as simple as choosing and combining layers — layers of organic design elements that defy traditional ideas of symmetry, boxes and borders. Étage technology brings a kind of freedom of design never before known in the hospitality industry.

Each collection includes small-, medium- and large-scale elements for ultimate flexibility in defining rugs, runners and open areas. Combine broadloom and modular and get the best of both. Freedom. Control. It's all here, waiting for an artist's touch. Exclusively from Milliken.