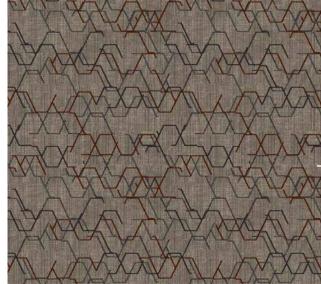

BROADLOOM FIELD — SEQUENCE

Order #: 00738841 Pattern Repeat: 81.00" W x 81.00" L