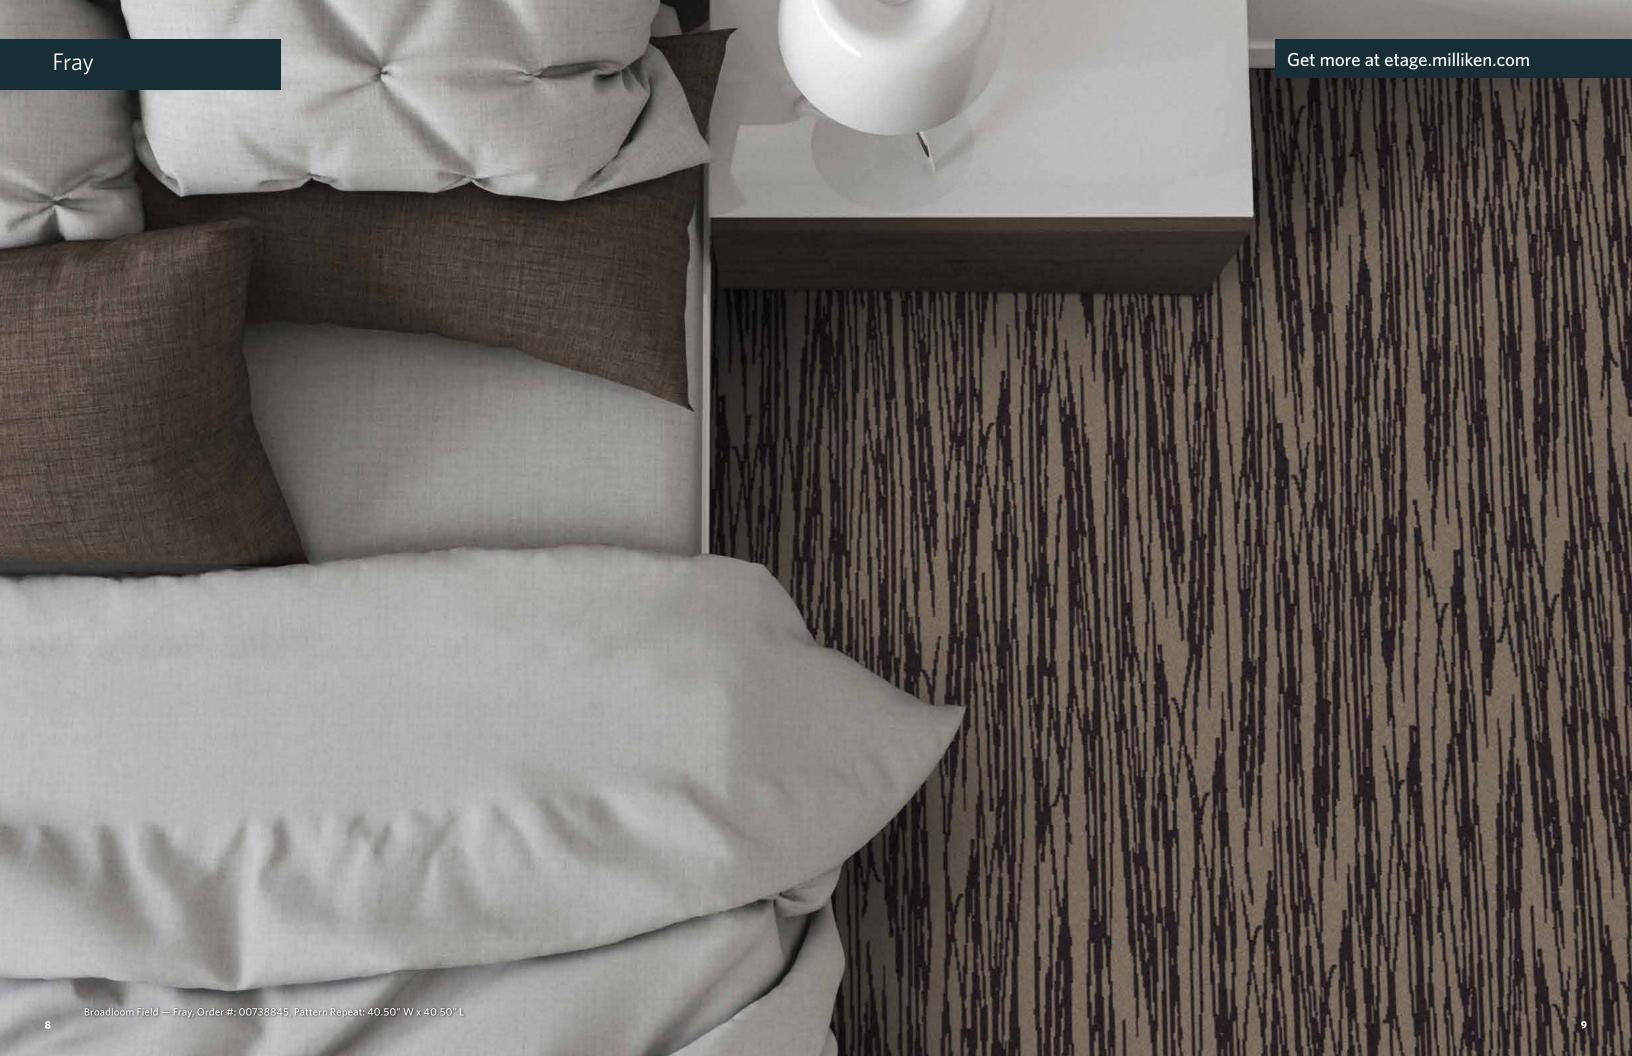

### 6 10 BROADLOOM FIELD — FRAY

Order #: 00738845

Pattern Repeat: 40.50" W x 40.50" L