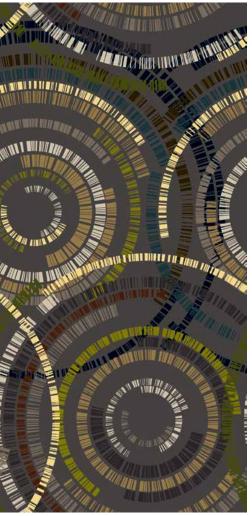

### Single pattern repeat shown

TILE FIELD — SEQUENCE

Pattern Repeat: 2m W x 2m L

Order #: 00737019

Order #: 00728463 Pattern Repeat: 1m W x 1m L

1 3 7 10 12

TILE FIELD — STRAND LARGE Order #: 00737016 Pattern Repeat: 1m W x 1m L