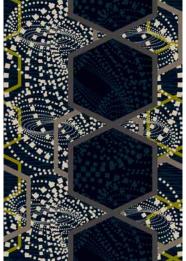

### Single pattern repeat shown

1 6 7 8 9 10 12 BROADLOOM FIELD — GLANCE LARGE Order #: 00735957

Pattern Repeat: 81.00" W x 81.00" L