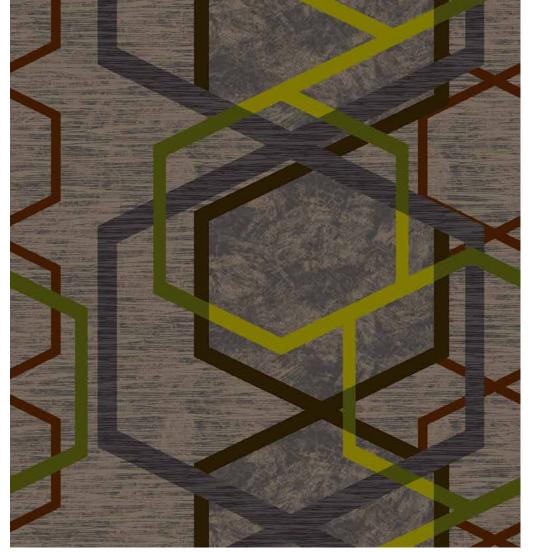

# Strand

Background

BROADLOOM RUG/RUNNER — STRAND 1 4 5 6 7 8

Order #: 00738838 Rug Size 81.00" W x 121.50"" L

Single pattern repeat shown

1 6 7 8 10

BROADLOOM FIELD — STRAND LARGE Order #: 00738840 Pattern Repeat: 81.00" W x 81.00" L

# Strand

### Four pattern repeats shown