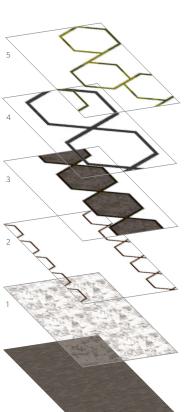

# How To Use étage

Select a design as shown in this brochure, or use étage technology to customize.

Add and subtract design layers and motifs to create your own look. Remember that you must always use at least two layers, one of which must be the background.

2

Designs in this brochure use a set of colors intended for this particular collection.

Specific colors used in each design are indicated below each pattern image as a swatch of the color with a number inside it. Refer to the colorway diagram on page 27 to find a corresponding color code. These colors are part of the Milliken Pure Color system.

This all-new process builds a complex pattern, layer by layer. Creating a fully custom look is as simple as choosing and combining layers — layers of organic design elements that defy traditional ideas of symmetry, boxes and borders. Étage technology brings a kind of freedom of design never before known in the hospitality industry.

Each collection includes small-, medium- and large-scale elements for ultimate flexibility in defining rugs, runners and open areas. Combine broadloom and modular and get the best of both. Freedom. Control. It's all here, waiting for an artist's touch. Exclusively from Milliken.