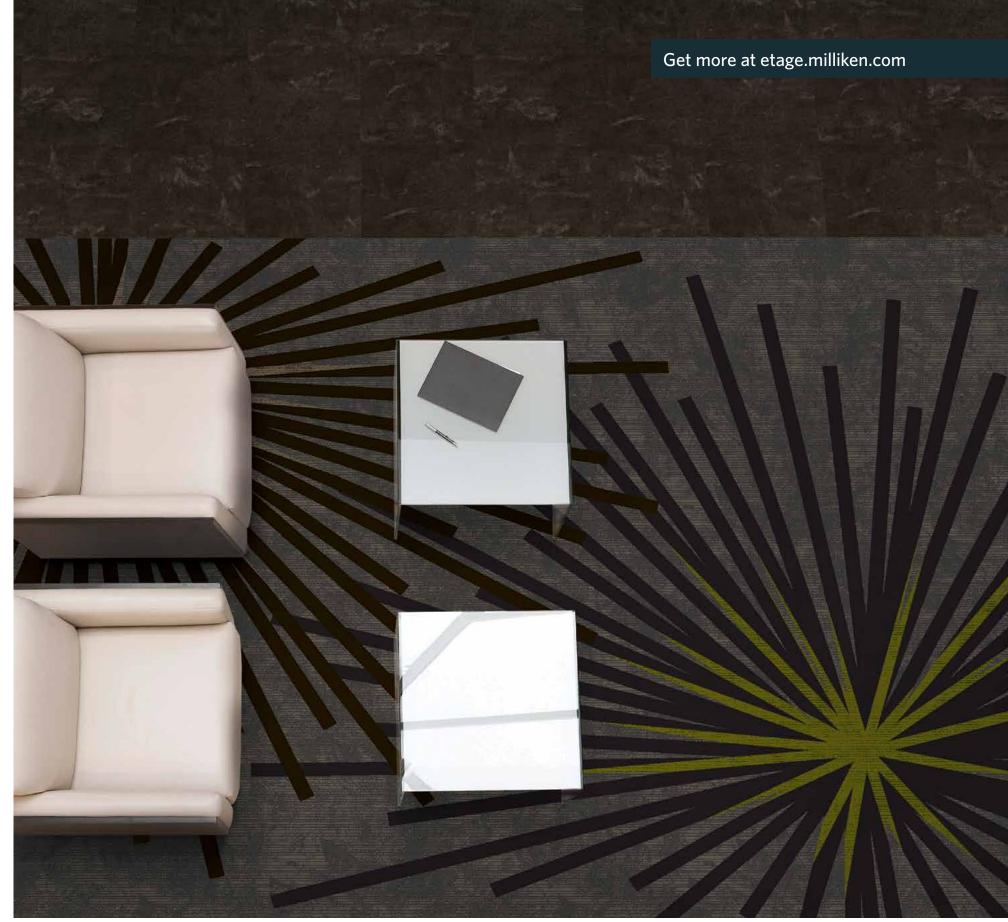

### Single pattern repeat shown

1 6 7 8 9 10 12 BROADLOOM FIELD — GLANCE LARGE Order #: 00735957

Pattern Repeat: 81.00" W x 81.00" L