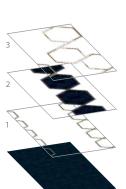

# How To Use étage

Select a design as shown in this brochure, or use étage technology to customize.

Add and subtract design layers and motifs to create your own look. Remember that you must always use at least two layers, one of which must be the background.

2

Designs in this brochure use a set of colors intended for this particular collection.

Specific colors used in each design are indicated below each pattern image as a swatch of the color with a number inside it. Refer to the colorway diagram on page 27 to find a corresponding color code. These colors are part of the Milliken Pure Color system.

This all-new process builds a complex pattern, layer by layer. Creating a fully custom look is as simple as choosing and combining layers — layers of organic design elements that defy traditional ideas of symmetry, boxes and borders. Étage technology brings a kind of freedom of design never before known in the hospitality industry.

Each collection includes small-, medium- and large-scale elements for ultimate flexibility in defining rugs, runners and open areas. Combine broadloom and modular and get the best of both. Freedom. Control. It's all here, waiting for an artist's touch. Exclusively from Milliken.