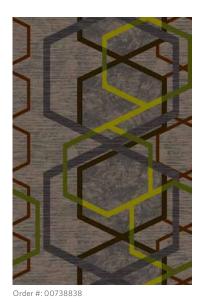

# Strand

Background

BROADLOOM RUG/RUNNER — STRAND 1 4 5 6 7 8

Order #: 00738838 Rug Size 81.00" W x 121.50"" L

Single pattern repeat shown

1 6 7 8 10

BROADLOOM FIELD — STRAND LARGE Order #: 00738840 Pattern Repeat: 81.00" W x 81.00" L

# Strand

### Four pattern repeats shown