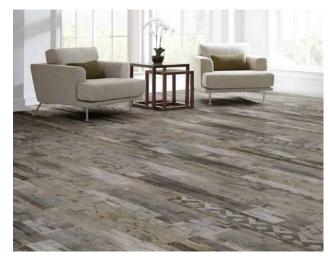

# Strand

Background

BROADLOOM RUG/RUNNER — STRAND 1 4 5 6 7 8

Order #: 00738838 Rug Size 81.00" W x 121.50"" L

Single pattern repeat shown

1 6 7 8 10

BROADLOOM FIELD — STRAND LARGE Order #: 00738840 Pattern Repeat: 81.00" W x 81.00" L