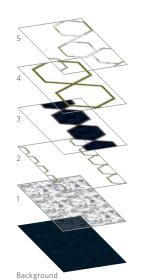

# How To Use étage

Select a design as shown in this brochure, or use étage technology to customize.

Add and subtract design layers and motifs to create your own look. Remember that you must always use at least two layers, one of which must be the background.

2

Designs in this brochure use a set of colors intended for this particular collection.

Specific colors used in each design are indicated below each pattern image as a swatch of the color with a number inside it. Refer to the colorway diagram on page 27 to find a corresponding color code. These colors are part of the Milliken Pure Color system.

This all-new process builds a complex pattern, layer by layer. Creating a fully custom look is as simple as choosing and combining layers — layers of organic design elements that defy traditional ideas of symmetry, boxes and borders. Étage technology brings a kind of freedom of design never before known in the hospitality industry.

Each collection includes small-, medium- and large-scale elements for ultimate flexibility in defining rugs, runners and open areas. Combine broadloom and modular and get the best of both. Freedom. Control. It's all here, waiting for an artist's touch. Exclusively from Milliken.