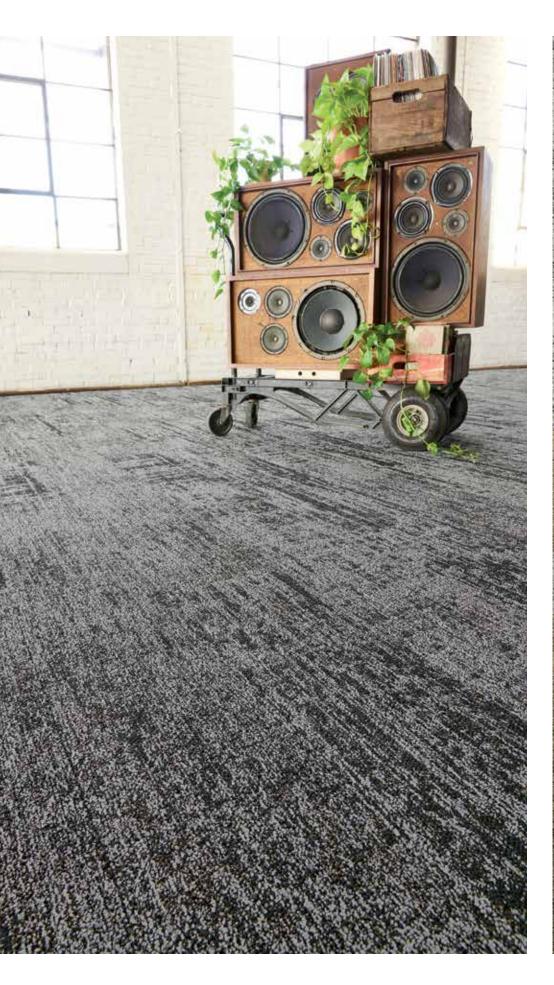

Sound can beckon to the core of our emotions. What begins as a singular wave can multiply and curiously sync together, eventually inciting a poignant experience within each of us.

Introducing Major Frequency: One, the first wave in a series of inspiration rooted in the realization of sound's power. Through two organic patterns expressed in 17 unhindered color options, this collection explores the possibilities that exist within raw and unencumbered cymatics.

# COLOR LINE IN DISTORTION