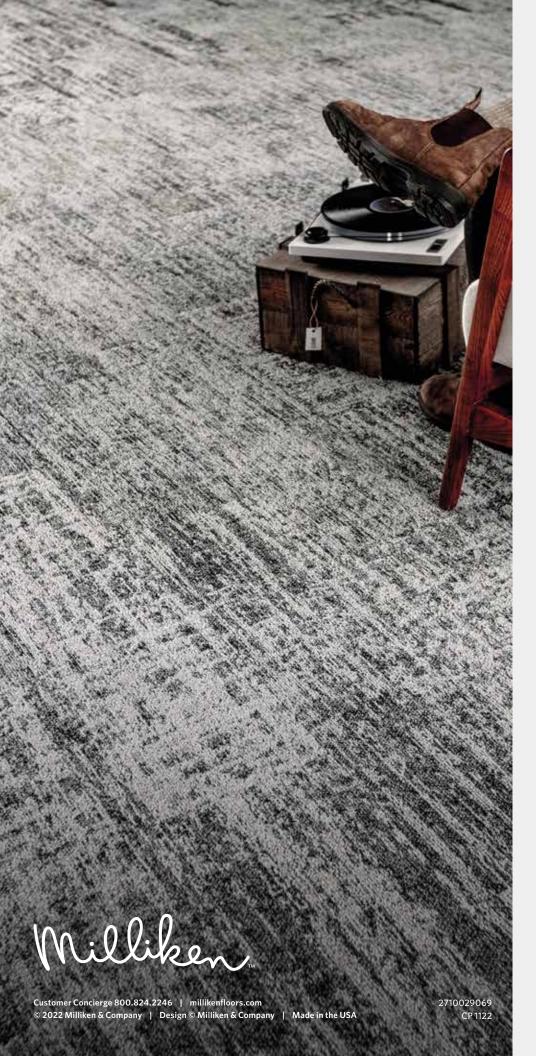

#### SHOWN ON THE COVER

(Front) Vibration in Buzz (VBN94-27-217) and Distortion in Buzz (DTN94-27-217). (Back) Vibration in Tremor (VBN209-118).