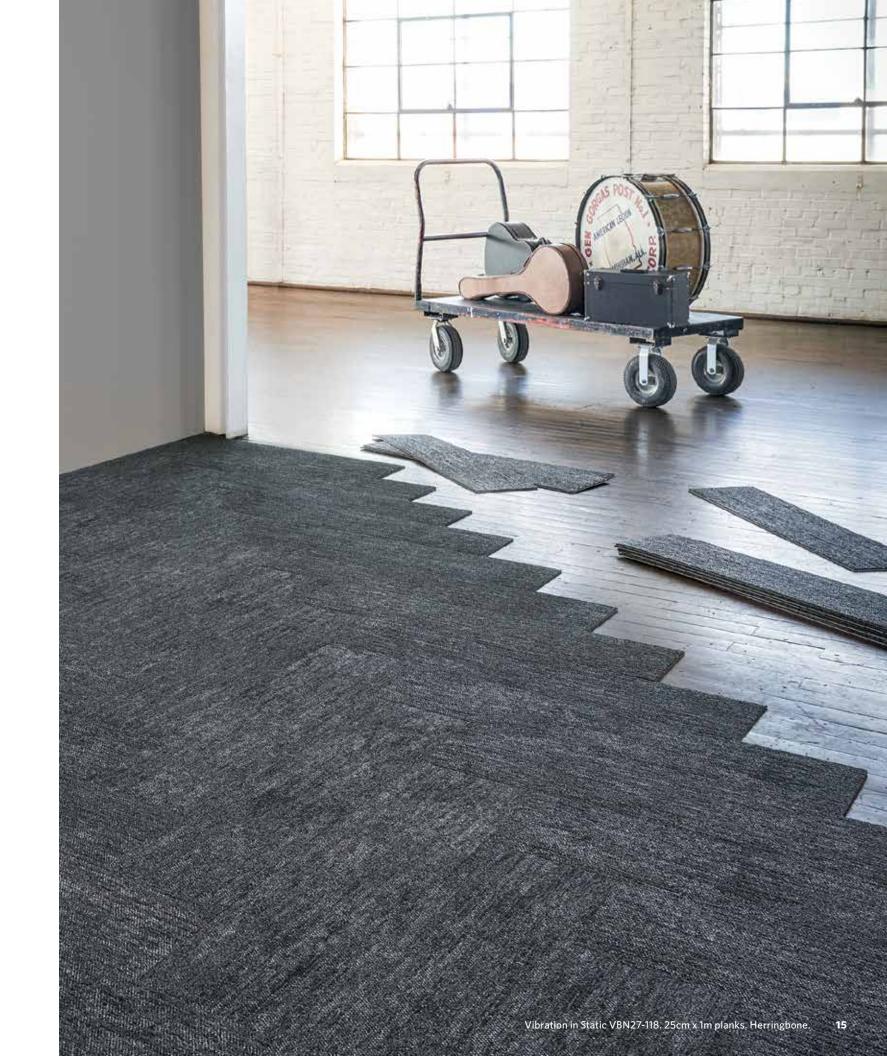

# **MAJOR FREQUENCY: ONE**

## Vibration/Distortion

#### Construction

Tufted, Textured Loop

#### Tile Size

25 cm x 1 m (9.84" x 39.4")

#### **Recommended Installation Method(s)**

All Plank Methods