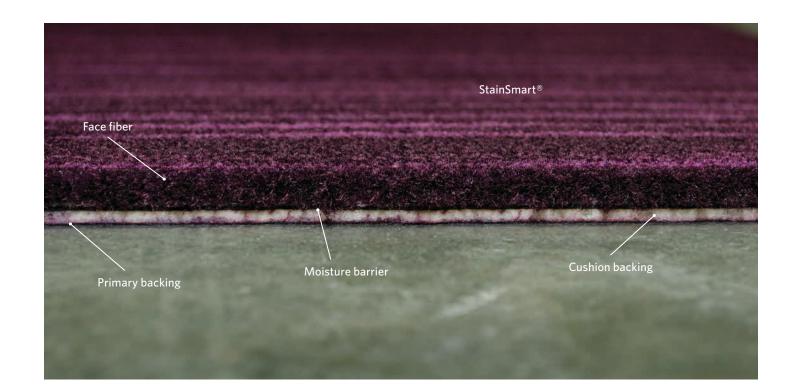

### MILLIKEN CARPET TILE FEATURES

**BACKING** Various backing types are available with different tile options. All Milliken tile comes standard with attached PVC-free polyurethane cushion. Milliken broadloom has Endura-Loc<sup>™</sup> High Performance Backing with woven latex secondary.

**DIMENSIONAL STABILITY** For carpet tile, it is imperative that the tile remain flat and dimensionally stable and secure to the floor under extreme conditions (humidity, temperature, & rolling traction). All Milliken modular carpet products are certified with the Aachen test and pass for dimensional stability.

**STAINSMART® STAIN & SOIL PROTECTION** Food and beverage spills in public environments require product performance enhancements to help with long term cleanability and overall appearance. All Milliken carpet products include as standard our StainSmart® technology—a chemically bonded stain and soil resist technology.

**MOISTURE BARRIER** For added performance, tile is standard with a barrier layer that prevents moisture from penetrating through the backing. Upgradeable option on broadloom.