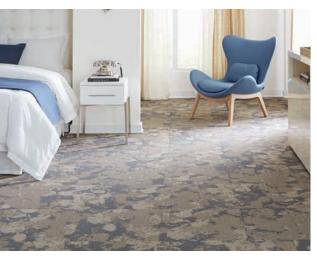

## **DENDRITIC**

Dendritic is a total deconstruction of a mushroom, leaving essential visual qualities, like the striations of the stem, bright pops of color from the caps, and of course the complicated network of mycelium, creating the structure of both the individual and the whole.

**DENDRITIC** Grand Plaza Order#: 00890915 Pattern Repeat: 2M x 4M

**DENDRITIC SMALL GRAY**Grand Plaza Order#: 00891204
Pattern Repeat: 1M x 4M

One pattern repeat - 4 tiles shown

**DENDRITIC SMALL RED**Grand Plaza Order#: 00891264
Pattern Repeat: 1M x 4M

One pattern repeat - 4 tiles shown

**DENDRITIC TEXTURE**Grand Plaza Order#: 00891141
Pattern Repeat: 2M x 2M

4