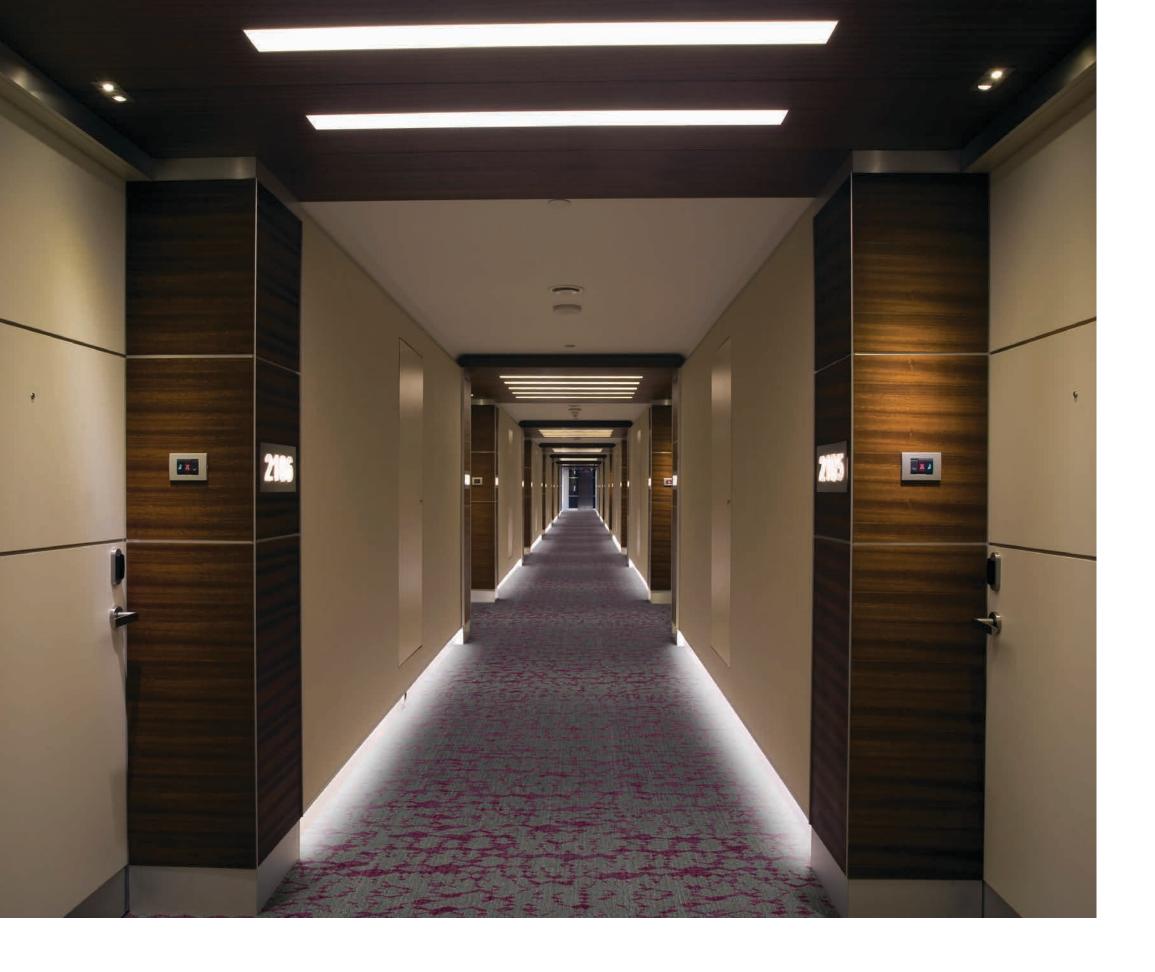

## **DENDRITIC**

Dendritic is a total deconstruction of a mushroom, leaving essential visual qualities, like the striations of the stem, bright pops of color from the caps, and of course the complicated network of mycelium, creating the structure of both the individual and the whole.