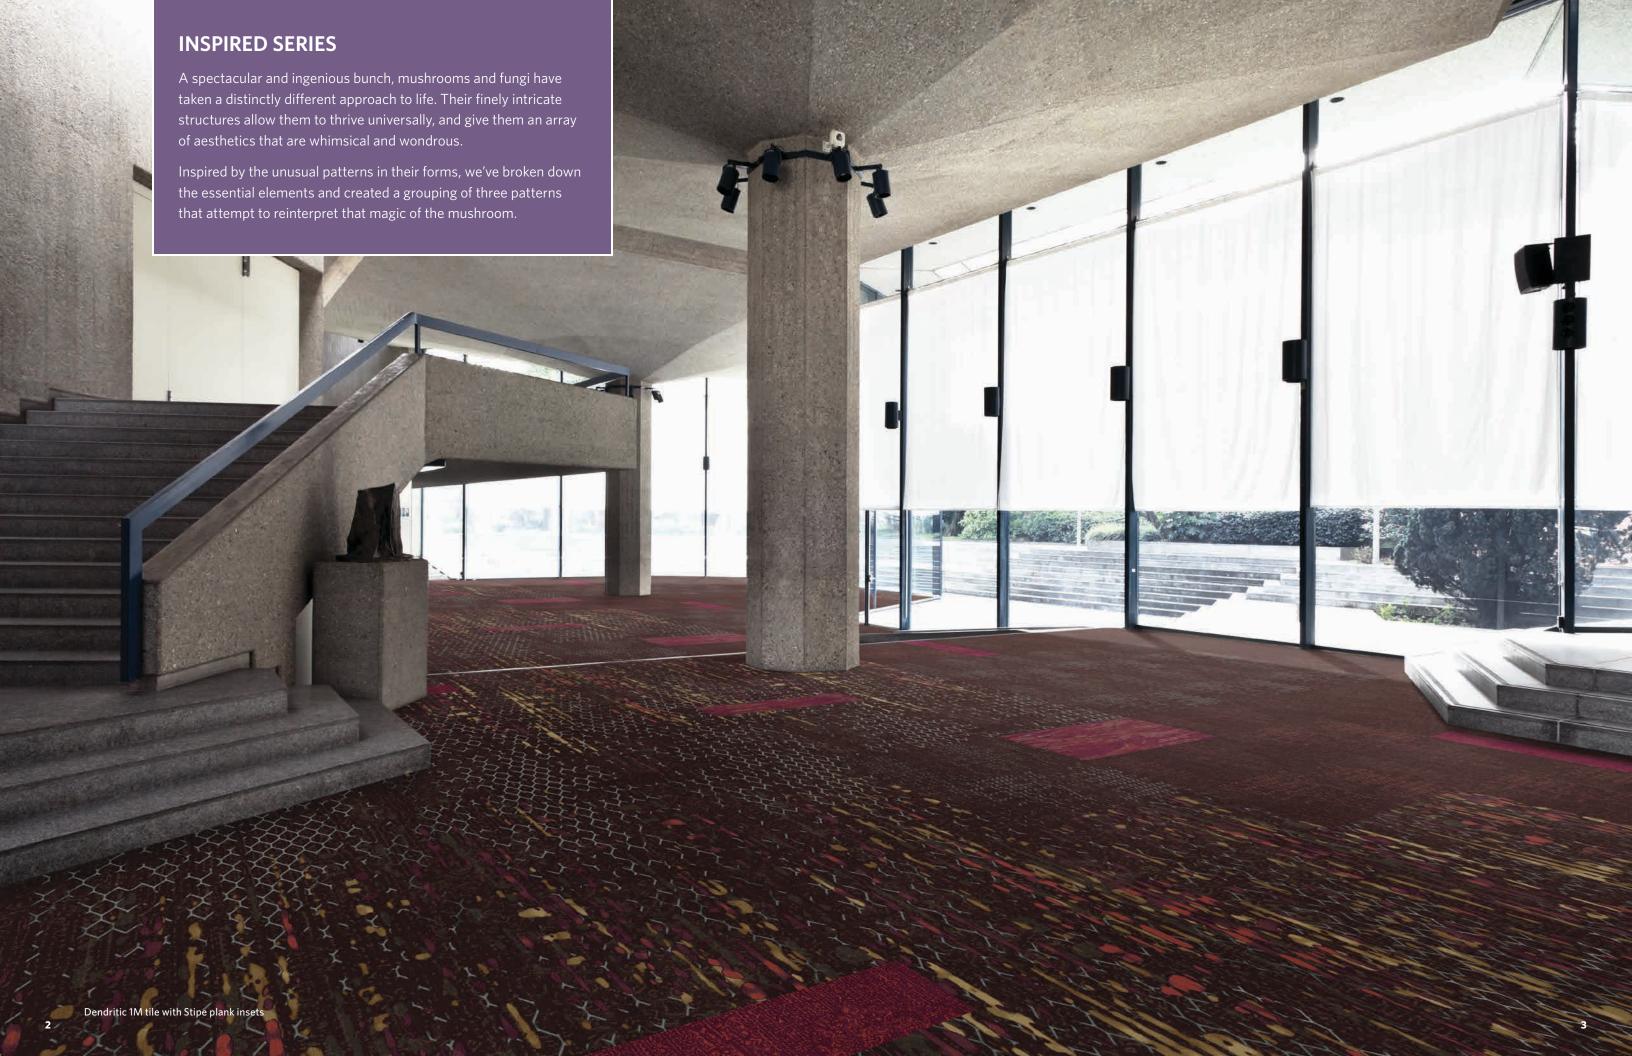

## **DENDRITIC**

Dendritic is a total deconstruction of a mushroom, leaving essential visual qualities, like the striations of the stem, bright pops of color from the caps, and of course the complicated network of mycelium, creating the structure of both the individual and the whole.

**DENDRITIC** Grand Plaza Order#: 00890915 Pattern Repeat: 2M x 4M

**DENDRITIC SMALL GRAY**Grand Plaza Order#: 00891204
Pattern Repeat: 1M x 4M

One pattern repeat - 4 tiles shown

**DENDRITIC SMALL RED**Grand Plaza Order#: 00891264
Pattern Repeat: 1M x 4M

One pattern repeat - 4 tiles shown

**DENDRITIC TEXTURE**Grand Plaza Order#: 00891141
Pattern Repeat: 2M x 2M

4