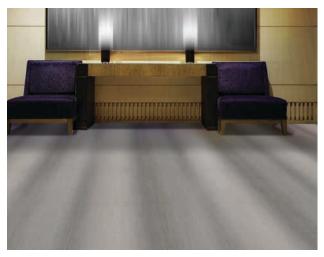

# LAMELLAE

One pattern repeat shown

LAMELLAE—BROADLOOM Mesh Order#: 00890603 Pattern Repeat: 81" x 81"

Inspired by the gradation of pattern density that occurs along the mushroom cap, Lamellae unfolds its unique natural design into a two-dimensional representation. The glossy, morning-dew sheen of mushroom caps is reflected in the shimmery texture and color combination of this luxurious broadloom product.