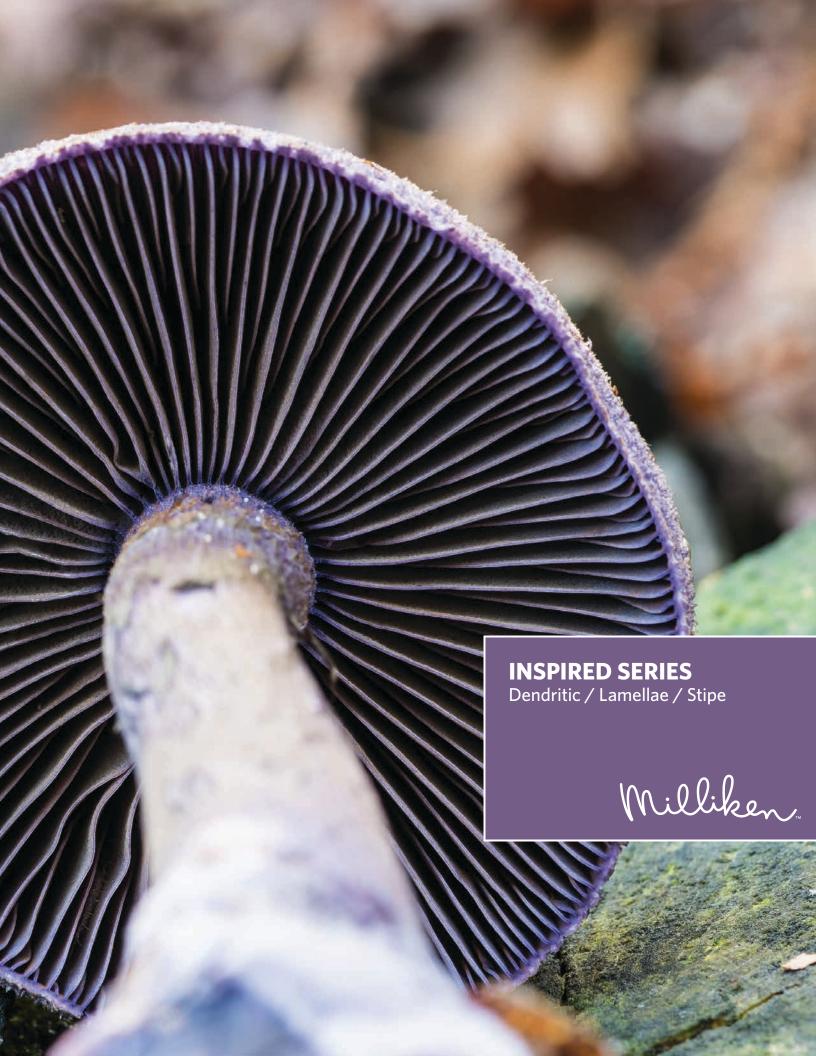

## **DENDRITIC**

Dendritic is a total deconstruction of a mushroom, leaving essential visual qualities, like the striations of the stem, bright pops of color from the caps, and of course the complicated network of mycelium, creating the structure of both the individual and the whole.