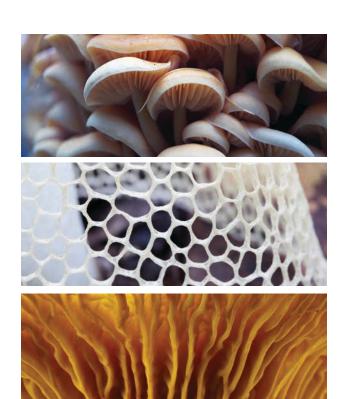

## **DENDRITIC**

Dendritic is a total deconstruction of a mushroom, leaving essential visual qualities, like the striations of the stem, bright pops of color from the caps, and of course the complicated network of mycelium, creating the structure of both the individual and the whole.