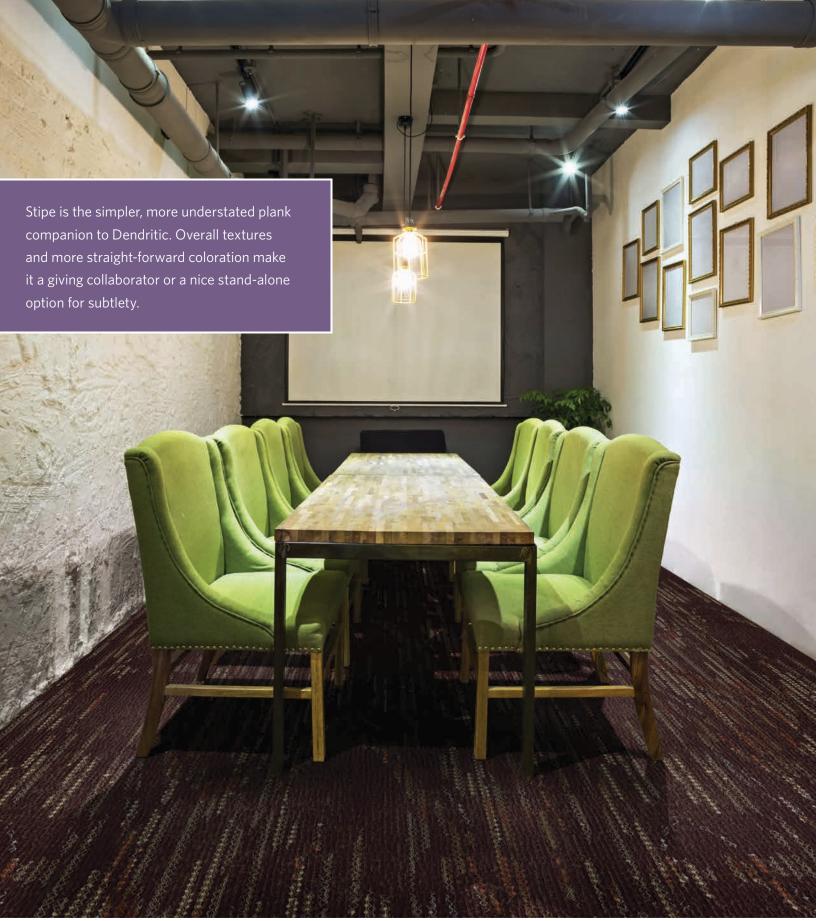

## STIPE FIELD Strato Alto Order#: 00891678 Pattern Repeat: 2M x 2M

# **STIPE**

¼ pattern repeat - 1 tile shown

STIPE FIELD Strato Alto Order#: 00891678 Pattern Repeat: 2M x 2M

½ & ¼ pattern repeat - 1 tile shown

STIPE - PLANK Strato Alto Order#: 00906145\_P50 Strato Alto Order#: 00906145\_P25 Pattern Repeat: 1M x 1M Plank Size: 50cm x 1m