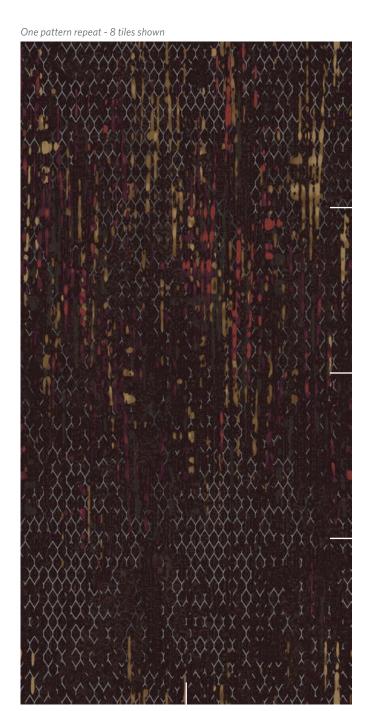

**DENDRITIC** Grand Plaza Order#: 00890915 Pattern Repeat: 2M x 4M

**DENDRITIC SMALL GRAY**Grand Plaza Order#: 00891204
Pattern Repeat: 1M x 4M

One pattern repeat - 4 tiles shown

**DENDRITIC SMALL RED**Grand Plaza Order#: 00891264
Pattern Repeat: 1M x 4M

One pattern repeat - 4 tiles shown

**DENDRITIC TEXTURE**Grand Plaza Order#: 00891141
Pattern Repeat: 2M x 2M

4