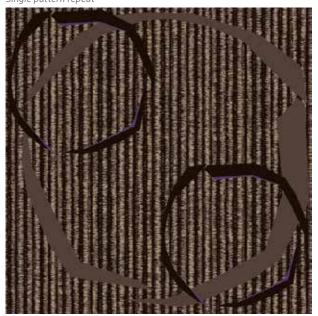

### Single pattern repeat

Order #: 00393321 Pattern repeat: 36.00" W x 36.00" L

Single pattern repeat

36" MODULAR TILE 5

Pattern repeat: 36.00"W x 36.00"L

CIRCLES — 36" MODULAR TILE

36" MODULAR TILE 3

Pattern repeat: Random

Pattern repeat: Random

Single pattern repeat

36" MODULAR TILE 5

Order #: 00391727 Pattern repeat: 36.00" W x 36.00" L

Single pattern repeat

36" MODULAR TILE 6