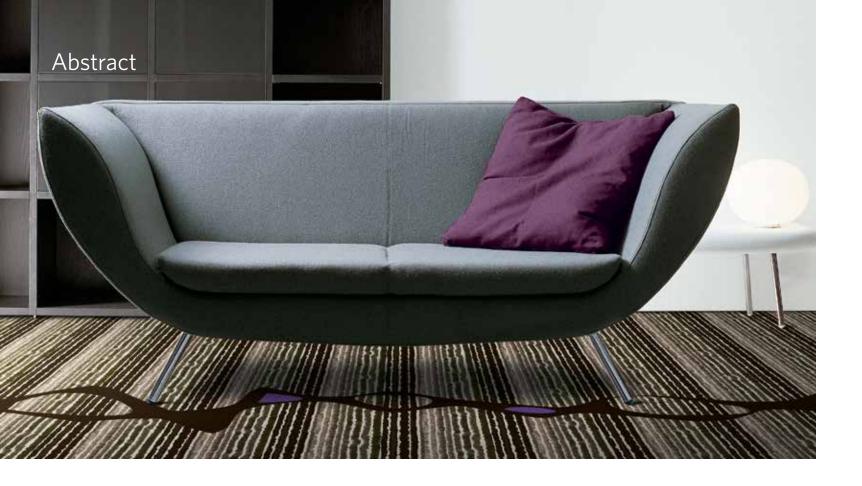

### **Abstract**

Kit of parts — Milliken's modular carpet tile expertise provides a unique approach to scale, color spectrum and now, custom floor carpeting from a kit of standard design components. With our modular tiles, the flexibility of patterning and possibilities are increased, rather than a limitation. The Atsia Collection includes multiple components within each design group that can be combined in interesting ways to expand or change the scale of the pattern. In the example on this page, we begin the design with a single steady beat of Abstract 2 then make a crescendo with Abstract 1. All of this followed by a slow steady beat of Abstract 5. We then begin a reversed combination of Abstract 1, Abstract 2 and add-in a sampling of Abstract 3 to change the pace. It's custom made easy with standard components from the Atsia Collection by Milliken.