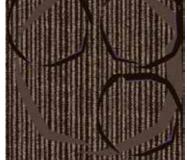

### Single pattern repeat

Order #: 00393321 Pattern repeat: 36.00" W x 36.00" L

Single pattern repeat

36" MODULAR TILE 5

Pattern repeat: 36.00"W x 36.00"L

CIRCLES — 36" MODULAR TILE