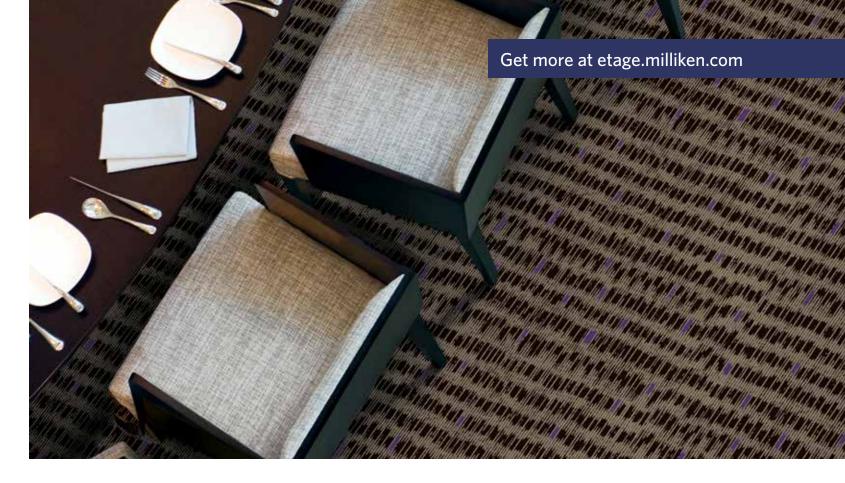

## Get more at etage.milliken.com

Order #: 00393709 Pattern repeat: 72.00" W x 36.00" L

Pattern repeat: 36.00" W x 36.00" L

### Single pattern repeat

Order #: 00393712 Pattern repeat: 36.00" W x 36.00" L

Single pattern repeat

Order #: 00391726 Pattern repeat: 36.00" W x 36.00" L