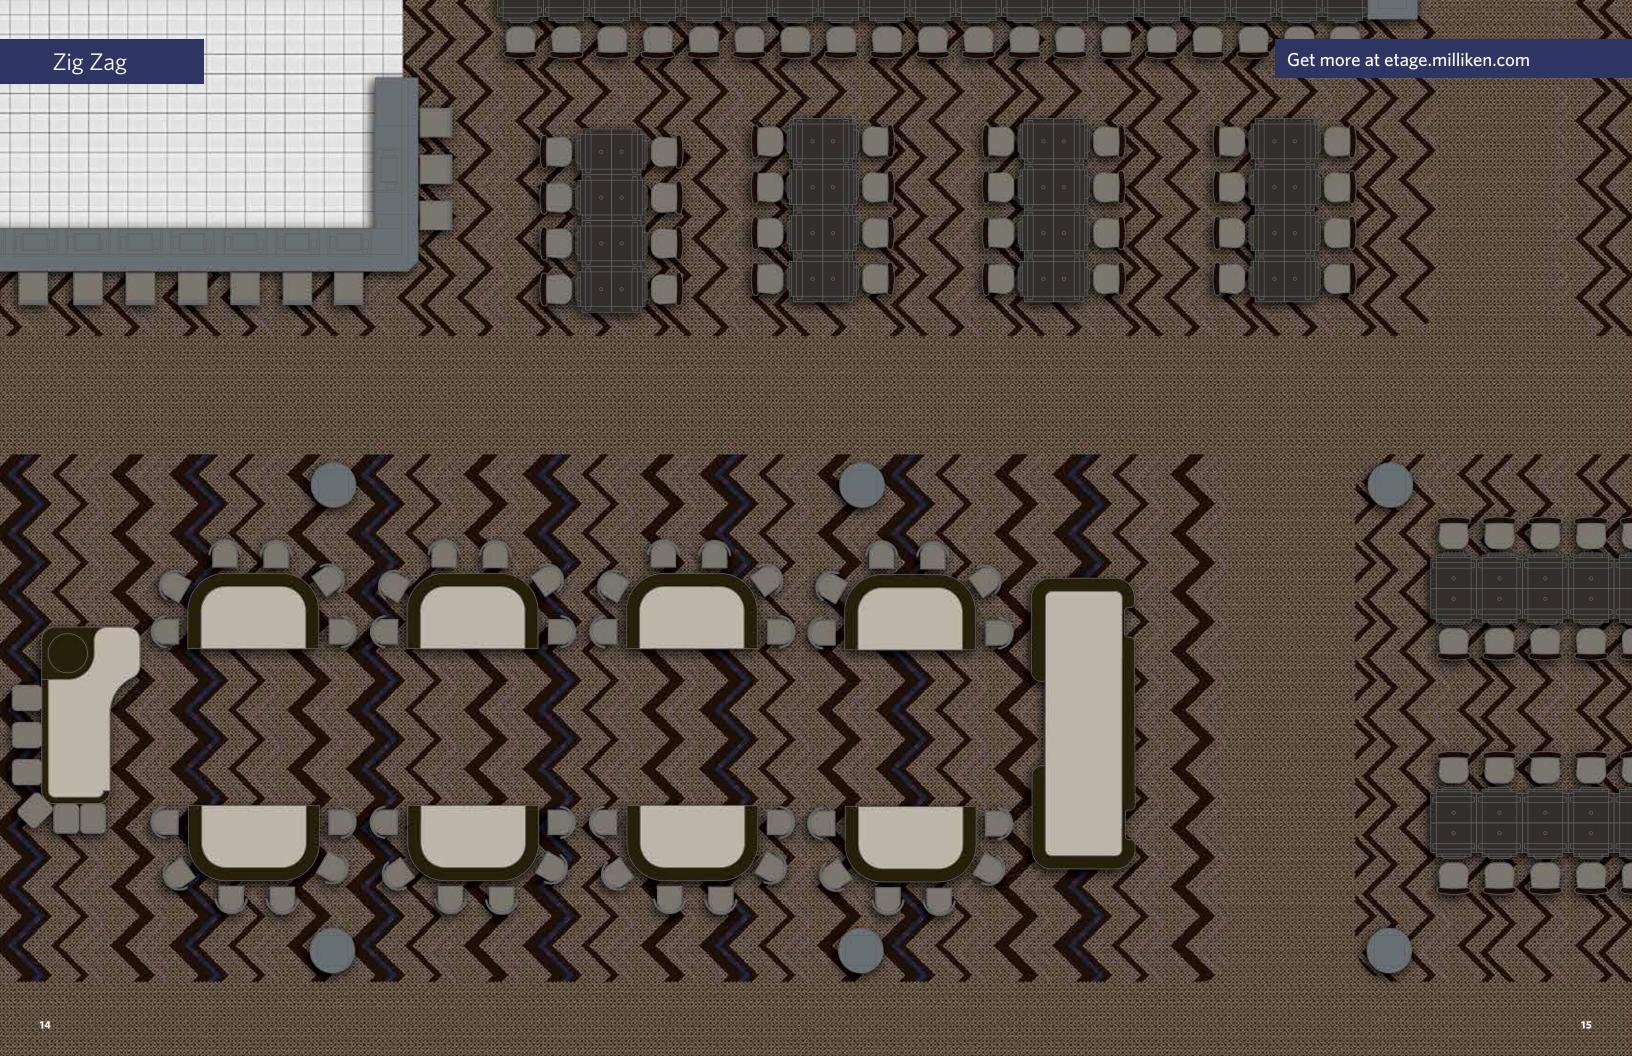

### **Abstract**

Kit of parts — Milliken's modular carpet tile expertise provides a unique approach to scale, color spectrum and now, custom floor carpeting from a kit of standard design components. With our modular tiles, the flexibility of patterning and possibilities are increased, rather than a limitation. The Atsia Collection includes multiple components within each design group that can be combined in interesting ways to expand or change the scale of the pattern. In the example on this page, we begin the design with a single steady beat of Abstract 2 then make a crescendo with Abstract 1. All of this followed by a slow steady beat of Abstract 5. We then begin a reversed combination of Abstract 1, Abstract 2 and add-in a sampling of Abstract 3 to change the pace. It's custom made easy with standard components from the Atsia Collection by Milliken.