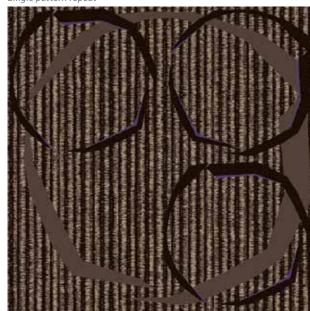

### Single pattern repeat

Order #: 00393321 Pattern repeat: 36.00" W x 36.00" L

Single pattern repeat

36" MODULAR TILE 5

Pattern repeat: 36.00"W x 36.00"L

CIRCLES — 36" MODULAR TILE

### Coordinates

Order #: 00386578 Pattern repeat: 36.00" W x 36.00" L

Single tile shown

derede zitetek biggadirtigt fofotik tibbatik de odel

Order #: 00386579 Pattern repeat: 36.00" W x 36.00" L

Single tile shown