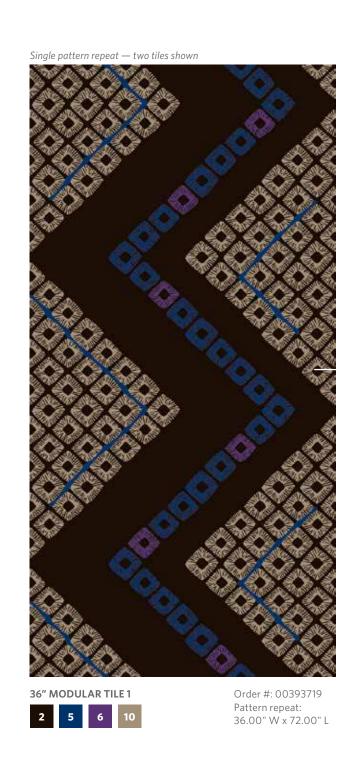

**36" MODULAR TILE 1**Order #: 00393709
Pattern repeat:
72.00" W x 36.00" L

**36" MODULAR TILE 2**Order #: 00393710
Pattern repeat:
36.00" W x 36.00" L

**36" MODULAR TILE 3**Order #: 00393711
Pattern repeat:
36.00" W x 36.00" L