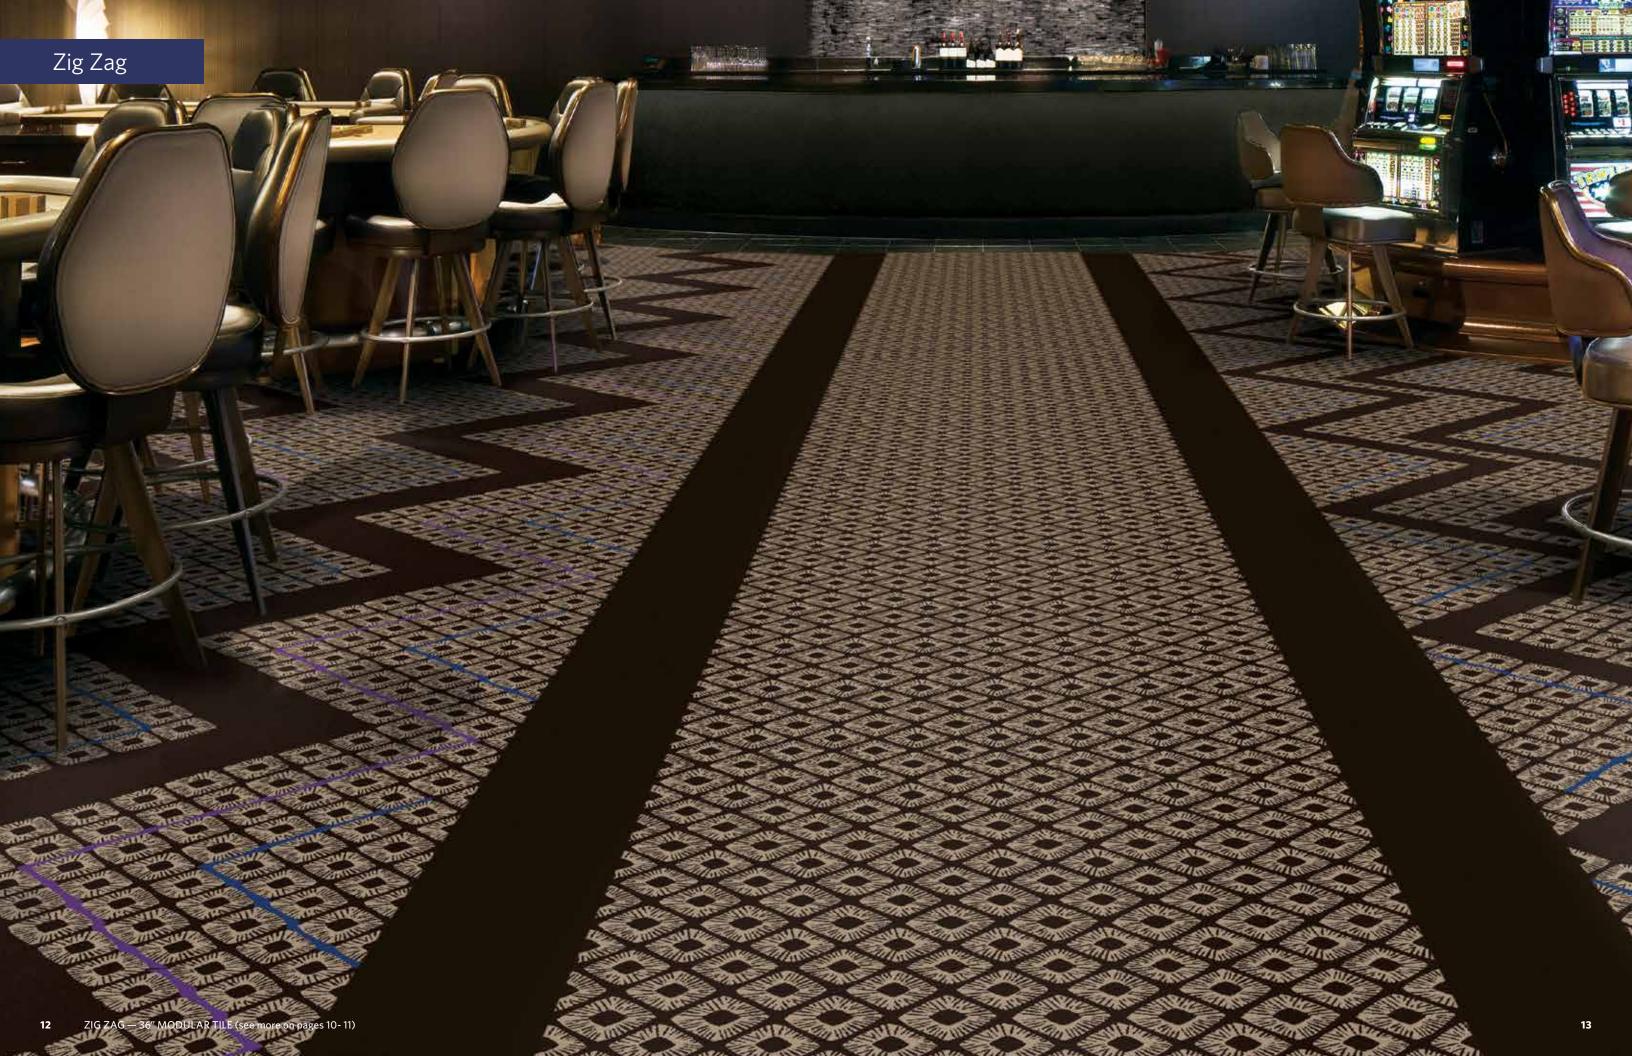

### **Abstract**

Kit of parts — Milliken's modular carpet tile expertise provides a unique approach to scale, color spectrum and now, custom floor carpeting from a kit of standard design components. With our modular tiles, the flexibility of patterning and possibilities are increased, rather than a limitation. The Atsia Collection includes multiple components within each design group that can be combined in interesting ways to expand or change the scale of the pattern. In the example on this page, we begin the design with a single steady beat of Abstract 2 then make a crescendo with Abstract 1. All of this followed by a slow steady beat of Abstract 5. We then begin a reversed combination of Abstract 1, Abstract 2 and add-in a sampling of Abstract 3 to change the pace. It's custom made easy with standard components from the Atsia Collection by Milliken.