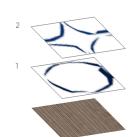

# How To Use étage

MTF135830

Select a design as shown in this brochure, or use étage technology to customize.

Add and subtract design layers and motifs to create your own look. Remember that you must always use at least two layers, one of which must be the background.

2

MTF135629

Designs in this brochure use a set of colors intended for this particular collection.

Specific colors used in each design are indicated below each pattern image as a swatch of the color with a number inside it. Refer to the colorway diagram on page 25 to find a corresponding color code. These colors are part of the Milliken Pure Color system.

This all-new process builds a complex pattern, layer by layer. Creating a fully custom look is as simple as choosing and combining layers — layers of organic design elements that defy traditional ideas of symmetry, boxes and borders. Étage technology brings a kind of freedom of design never before known in the hospitality industry.