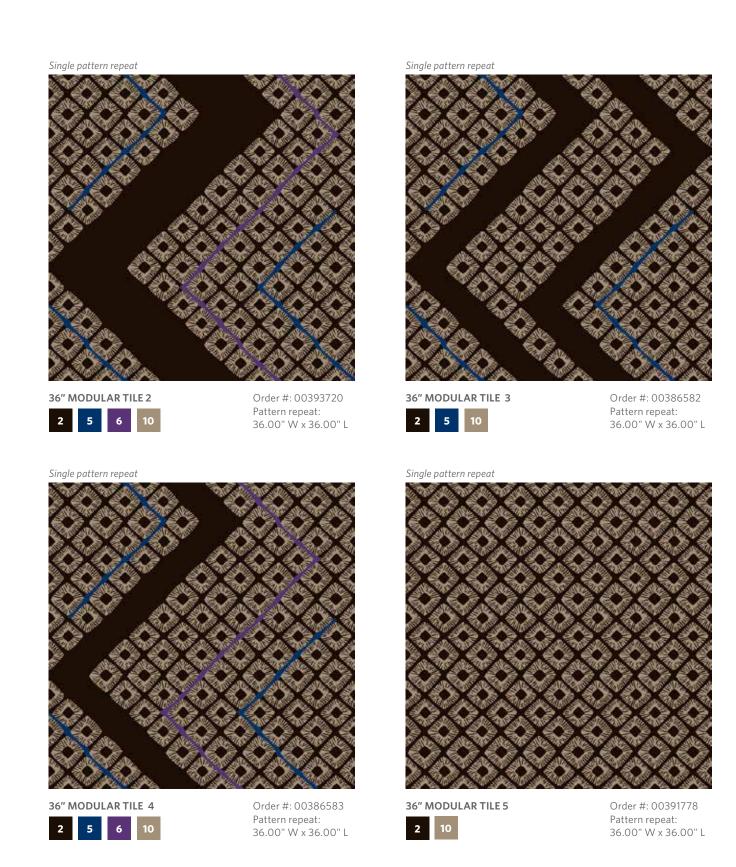

**36" MODULAR TILE 4**Order #: 00393712
Pattern repeat:
36.00" W x 36.00" L

**36" MODULAR TILE 5** Order #: 00391726 Pattern repeat: 36.00" W x 36.00" L

Designs have been rotated 90 degress for reference to the layouts.