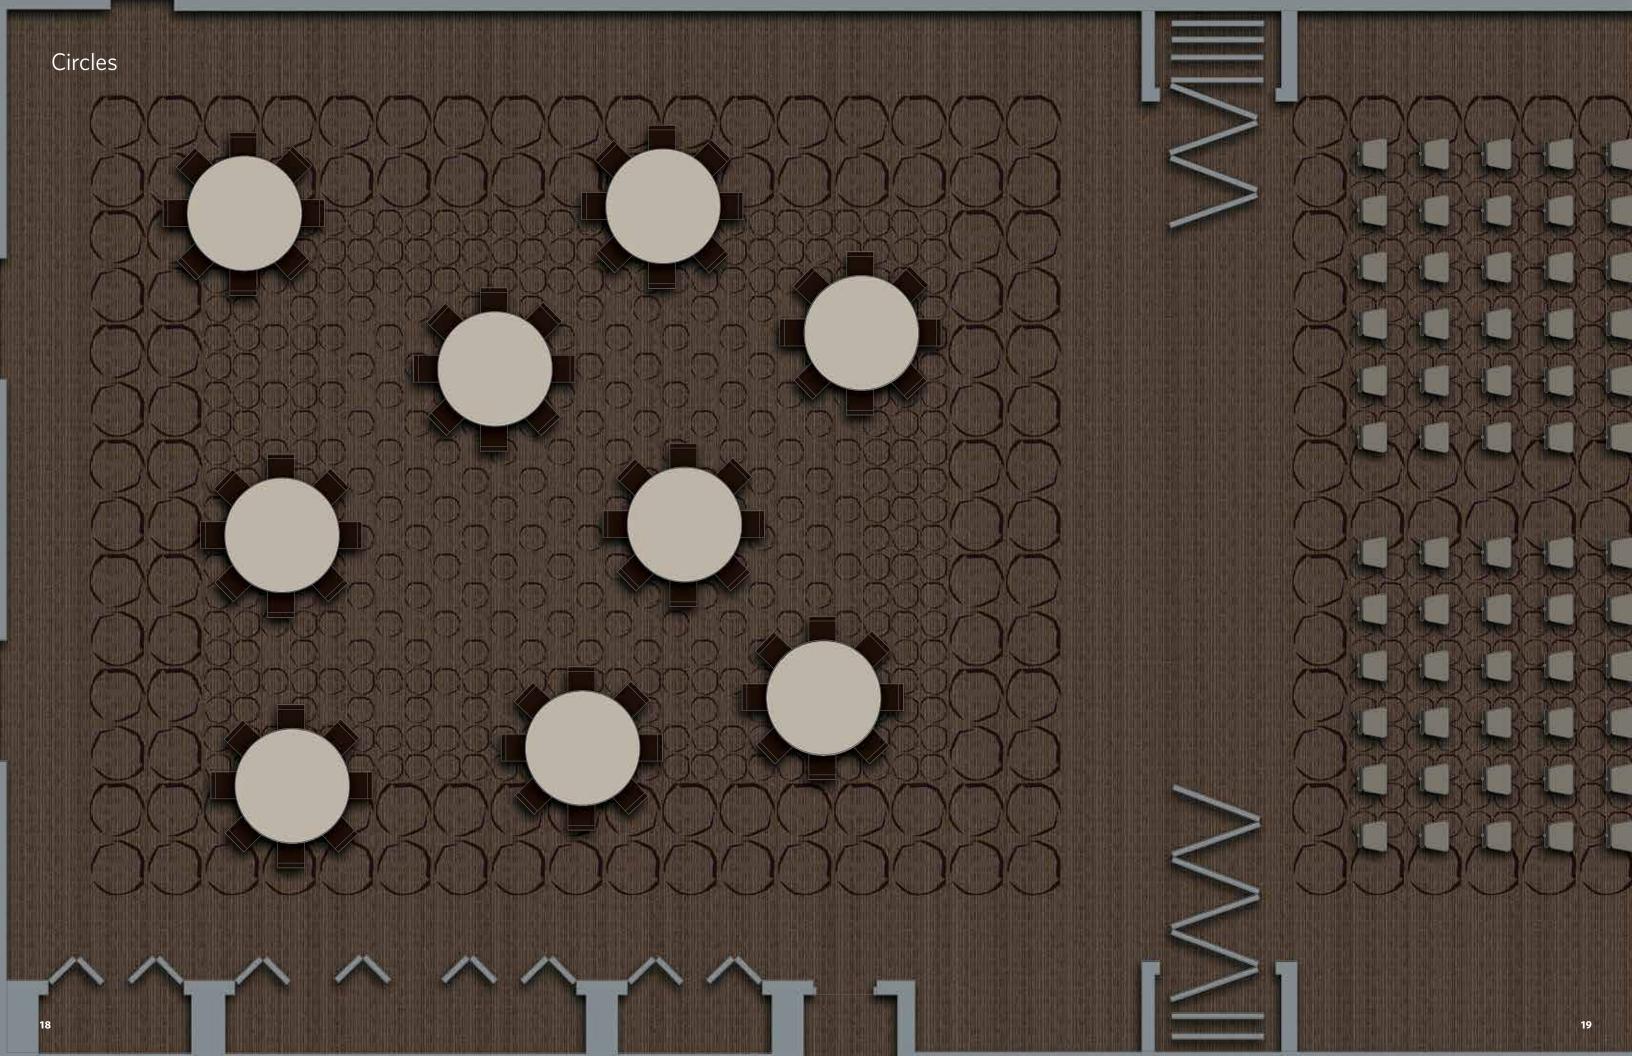

### Single pattern repeat

Order #: 00393321 Pattern repeat: 36.00" W x 36.00" L

Single pattern repeat

36" MODULAR TILE 5

Pattern repeat: 36.00"W x 36.00"L

CIRCLES — 36" MODULAR TILE

### Coordinates

Order #: 00386578 Pattern repeat: 36.00" W x 36.00" L

Single tile shown

derede zitetek biggadirtigt fofotik tibbatik de odel

Order #: 00386579 Pattern repeat: 36.00" W x 36.00" L

Single tile shown