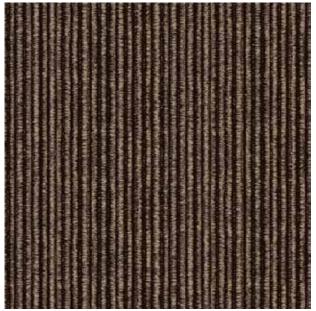

### **Abstract**

Kit of parts — Milliken's modular carpet tile expertise provides a unique approach to scale, color spectrum and now, custom floor carpeting from a kit of standard design components. With our modular tiles, the flexibility of patterning and possibilities are increased, rather than a limitation. The Atsia Collection includes multiple components within each design group that can be combined in interesting ways to expand or change the scale of the pattern. In the example on this page, we begin the design with a single steady beat of Abstract 2 then make a crescendo with Abstract 1. All of this followed by a slow steady beat of Abstract 5. We then begin a reversed combination of Abstract 1, Abstract 2 and add-in a sampling of Abstract 3 to change the pace. It's custom made easy with standard components from the Atsia Collection by Milliken.

**36" MODULAR TILE 1**Order #: 00393709
Pattern repeat:
72.00" W x 36.00" L

**36" MODULAR TILE 2**Order #: 00393710
Pattern repeat:
36.00" W x 36.00" L

**36" MODULAR TILE 3**Order #: 00393711
Pattern repeat:
36.00" W x 36.00" L

**36" MODULAR TILE 4**Order #: 00393712
Pattern repeat:
36.00" W x 36.00" L

**36" MODULAR TILE 5** Order #: 00391726 Pattern repeat: 36.00" W x 36.00" L

Designs have been rotated 90 degress for reference to the layouts.