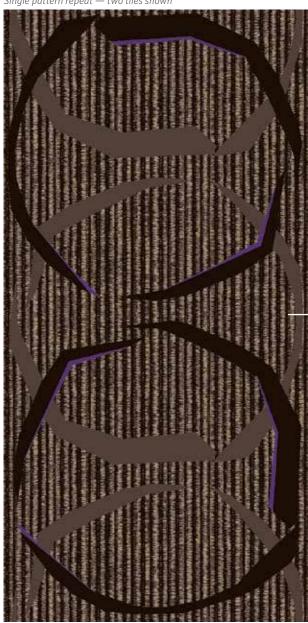

### Single pattern repeat

Order #: 00393321 Pattern repeat: 36.00" W x 36.00" L

Single pattern repeat

36" MODULAR TILE 5

Pattern repeat: 36.00"W x 36.00"L

CIRCLES — 36" MODULAR TILE

### Coordinates

Order #: 00386578 Pattern repeat: 36.00" W x 36.00" L

Single tile shown

derede zitetek biggadirtigt fofotik tibbatik de odel

Order #: 00386579 Pattern repeat: 36.00" W x 36.00" L

Single tile shown