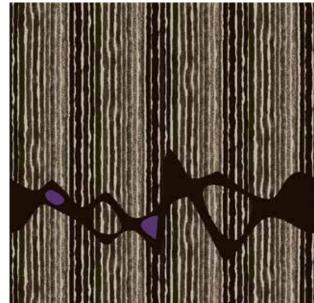

**36" MODULAR TILE 1**Order #: 00393709
Pattern repeat:
72.00" W x 36.00" L

**36" MODULAR TILE 2**Order #: 00393710
Pattern repeat:
36.00" W x 36.00" L

**36" MODULAR TILE 3**Order #: 00393711
Pattern repeat:
36.00" W x 36.00" L

**36" MODULAR TILE 4**Order #: 00393712
Pattern repeat:
36.00" W x 36.00" L

**36" MODULAR TILE 5** Order #: 00391726 Pattern repeat: 36.00" W x 36.00" L

Designs have been rotated 90 degress for reference to the layouts.