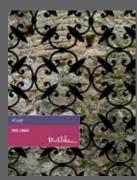

### Single pattern repeat

Order #: 00393321 Pattern repeat: 36.00" W x 36.00" L

Single pattern repeat

36" MODULAR TILE 5

Pattern repeat: 36.00"W x 36.00"L

CIRCLES — 36" MODULAR TILE

### Coordinates

Order #: 00386578 Pattern repeat: 36.00" W x 36.00" L

Single tile shown

derede zitetek biggadirtigt fofotik tibbatik de odel

Order #: 00386579 Pattern repeat: 36.00" W x 36.00" L

Single tile shown

36" MODULAR TILE 3

Pattern repeat: Random

Pattern repeat: Random

Single pattern repeat

36" MODULAR TILE 5

Order #: 00391727 Pattern repeat: 36.00" W x 36.00" L

Single pattern repeat

36" MODULAR TILE 6