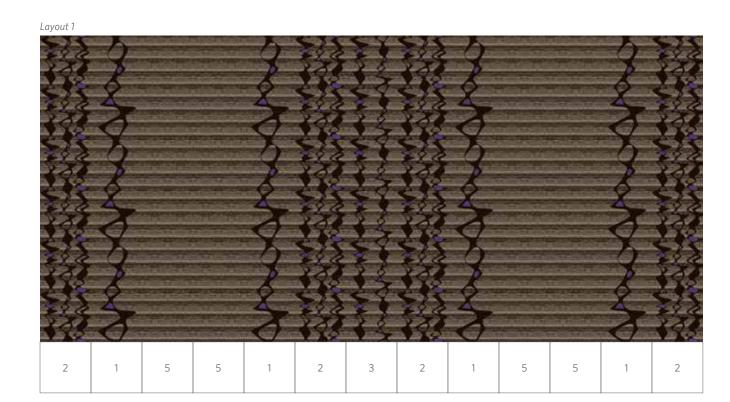

2

MTF135629

Designs in this brochure use a set of colors intended for this particular collection.

Specific colors used in each design are indicated below each pattern image as a swatch of the color with a number inside it. Refer to the colorway diagram on page 25 to find a corresponding color code. These colors are part of the Milliken Pure Color system.