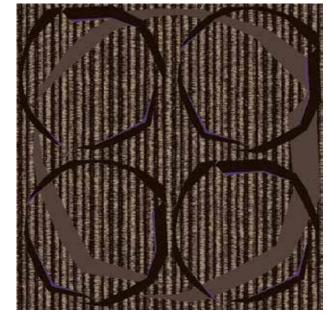

### Single pattern repeat

Order #: 00393321 Pattern repeat: 36.00" W x 36.00" L

Single pattern repeat

36" MODULAR TILE 5

Pattern repeat: 36.00"W x 36.00"L

CIRCLES — 36" MODULAR TILE

### Coordinates

Order #: 00386578 Pattern repeat: 36.00" W x 36.00" L

Single tile shown

derede zitetek biggadirtigt fofotik tibbatik de odel

Order #: 00386579 Pattern repeat: 36.00" W x 36.00" L

Single tile shown