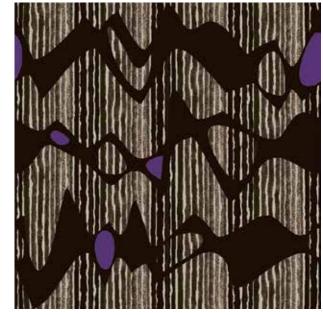

### **Abstract**

Kit of parts — Milliken's modular carpet tile expertise provides a unique approach to scale, color spectrum and now, custom floor carpeting from a kit of standard design components. With our modular tiles, the flexibility of patterning and possibilities are increased, rather than a limitation. The Atsia Collection includes multiple components within each design group that can be combined in interesting ways to expand or change the scale of the pattern. In the example on this page, we begin the design with a single steady beat of Abstract 2 then make a crescendo with Abstract 1. All of this followed by a slow steady beat of Abstract 5. We then begin a reversed combination of Abstract 1, Abstract 2 and add-in a sampling of Abstract 3 to change the pace. It's custom made easy with standard components from the Atsia Collection by Milliken.

**36" MODULAR TILE 1**Order #: 00393709
Pattern repeat:
72.00" W x 36.00" L

**36" MODULAR TILE 2**Order #: 00393710
Pattern repeat:
36.00" W x 36.00" L

**36" MODULAR TILE 3**Order #: 00393711
Pattern repeat:
36.00" W x 36.00" L

**36" MODULAR TILE 4**Order #: 00393712
Pattern repeat:
36.00" W x 36.00" L

**36" MODULAR TILE 5** Order #: 00391726 Pattern repeat: 36.00" W x 36.00" L

Designs have been rotated 90 degress for reference to the layouts.