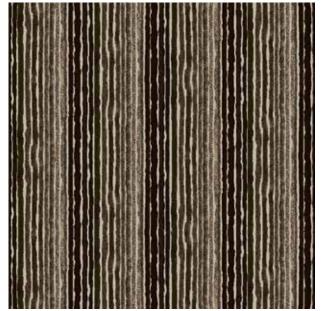

### **Abstract**

Kit of parts — Milliken's modular carpet tile expertise provides a unique approach to scale, color spectrum and now, custom floor carpeting from a kit of standard design components. With our modular tiles, the flexibility of patterning and possibilities are increased, rather than a limitation. The Atsia Collection includes multiple components within each design group that can be combined in interesting ways to expand or change the scale of the pattern. In the example on this page, we begin the design with a single steady beat of Abstract 2 then make a crescendo with Abstract 1. All of this followed by a slow steady beat of Abstract 5. We then begin a reversed combination of Abstract 1, Abstract 2 and add-in a sampling of Abstract 3 to change the pace. It's custom made easy with standard components from the Atsia Collection by Milliken.

**36" MODULAR TILE 1**Order #: 00393709
Pattern repeat:
72.00" W x 36.00" L

**36" MODULAR TILE 2**Order #: 00393710
Pattern repeat:
36.00" W x 36.00" L

**36" MODULAR TILE 3**Order #: 00393711
Pattern repeat:
36.00" W x 36.00" L

**36" MODULAR TILE 4**Order #: 00393712
Pattern repeat:
36.00" W x 36.00" L

**36" MODULAR TILE 5** Order #: 00391726 Pattern repeat: 36.00" W x 36.00" L

Designs have been rotated 90 degress for reference to the layouts.