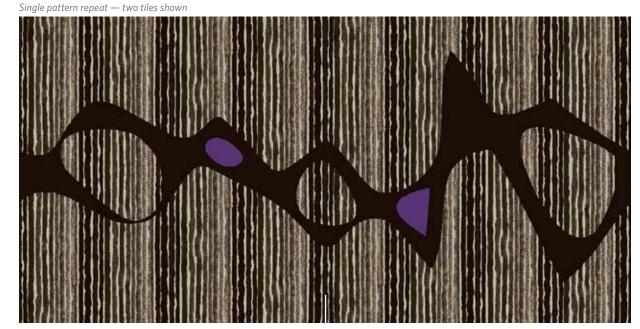

### Single pattern repeat

Order #: 00393712 Pattern repeat: 36.00" W x 36.00" L

Single pattern repeat

Order #: 00391726 Pattern repeat: 36.00" W x 36.00" L

### **Abstract**

Kit of parts — Milliken's modular carpet tile expertise provides a unique approach to scale, color spectrum and now, custom floor carpeting from a kit of standard design components. With our modular tiles, the flexibility of patterning and possibilities are increased, rather than a limitation. The Atsia Collection includes multiple components within each design group that can be combined in interesting ways to expand or change the scale of the pattern. In the example on this page, we begin the design with a single steady beat of Abstract 2 then make a crescendo with Abstract 1. All of this followed by a slow steady beat of Abstract 5. We then begin a reversed combination of Abstract 1, Abstract 2 and add-in a sampling of Abstract 3 to change the pace. It's custom made easy with standard components from the Atsia Collection by Milliken.