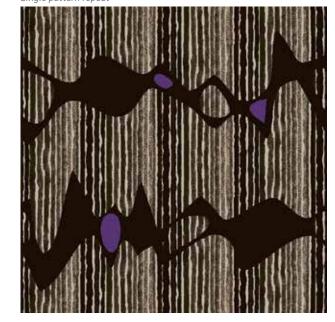

### **Abstract**

Kit of parts — Milliken's modular carpet tile expertise provides a unique approach to scale, color spectrum and now, custom floor carpeting from a kit of standard design components. With our modular tiles, the flexibility of patterning and possibilities are increased, rather than a limitation. The Atsia Collection includes multiple components within each design group that can be combined in interesting ways to expand or change the scale of the pattern. In the example on this page, we begin the design with a single steady beat of Abstract 2 then make a crescendo with Abstract 1. All of this followed by a slow steady beat of Abstract 5. We then begin a reversed combination of Abstract 1, Abstract 2 and add-in a sampling of Abstract 3 to change the pace. It's custom made easy with standard components from the Atsia Collection by Milliken.