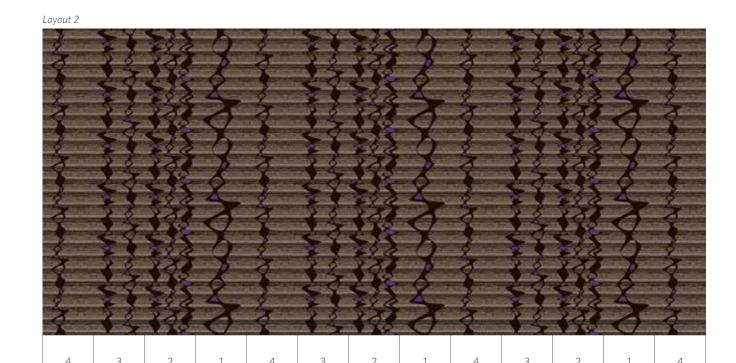

2

MTF135629

Designs in this brochure use a set of colors intended for this particular collection.

Specific colors used in each design are indicated below each pattern image as a swatch of the color with a number inside it. Refer to the colorway diagram on page 25 to find a corresponding color code. These colors are part of the Milliken Pure Color system.