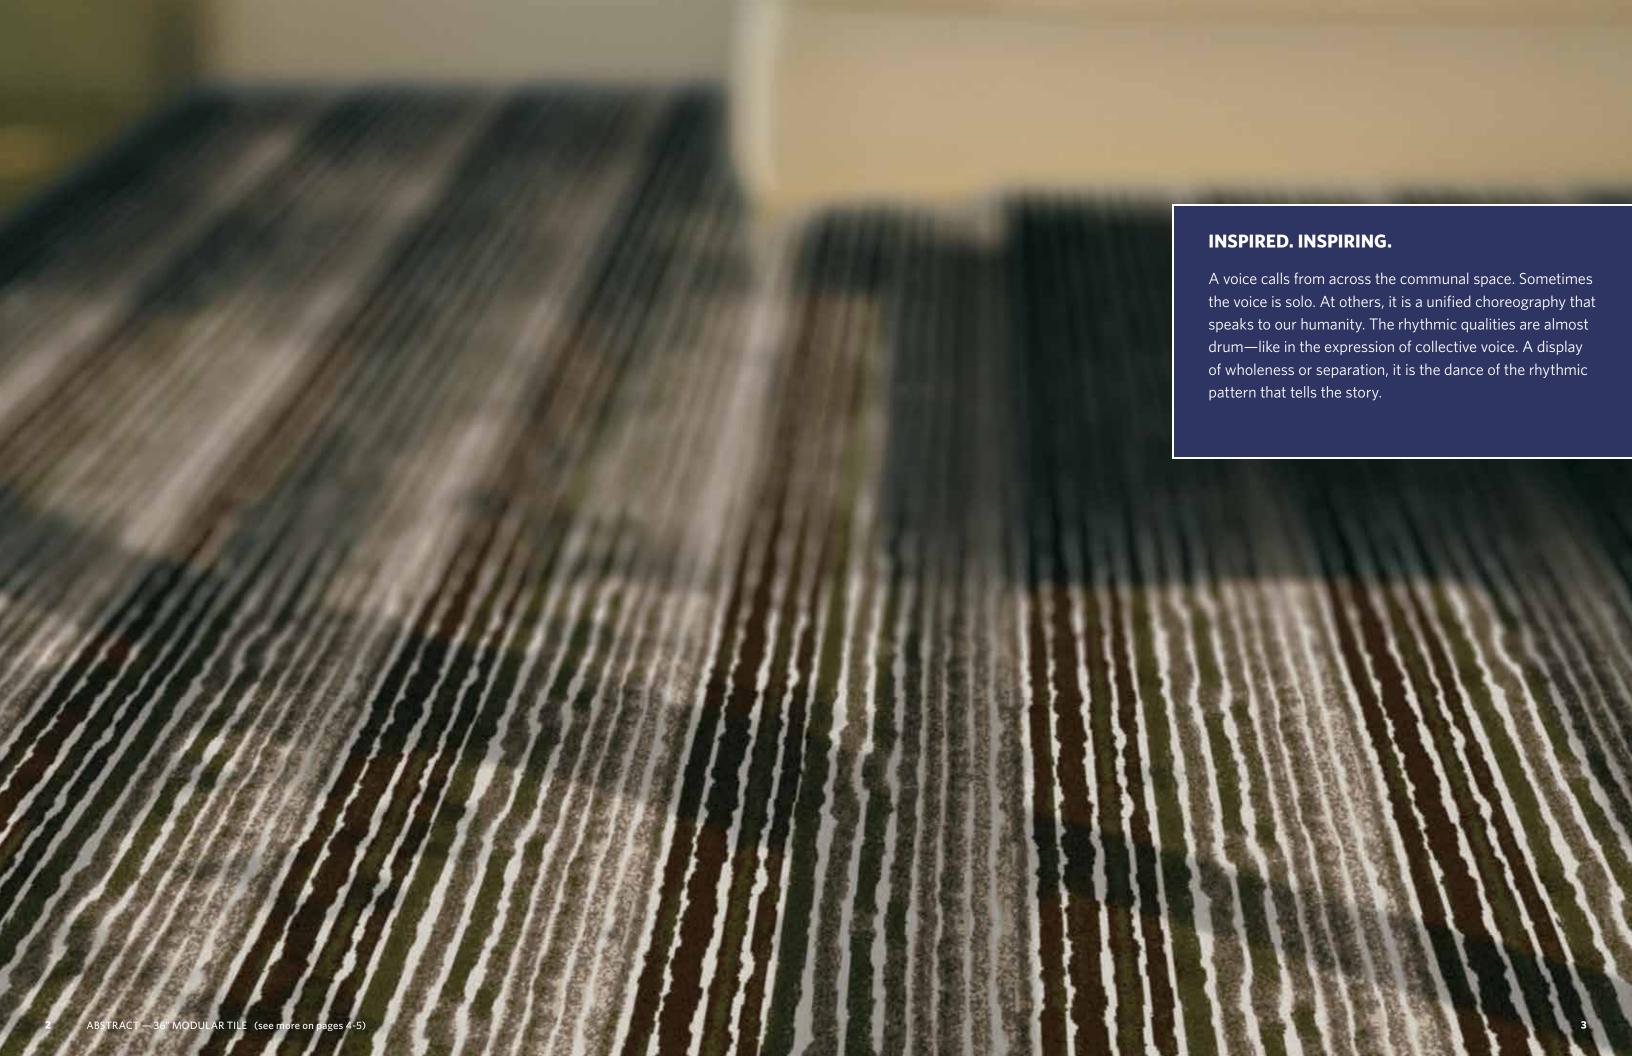

### **Abstract**

Kit of parts — Milliken's modular carpet tile expertise provides a unique approach to scale, color spectrum and now, custom floor carpeting from a kit of standard design components. With our modular tiles, the flexibility of patterning and possibilities are increased, rather than a limitation. The Atsia Collection includes multiple components within each design group that can be combined in interesting ways to expand or change the scale of the pattern. In the example on this page, we begin the design with a single steady beat of Abstract 2 then make a crescendo with Abstract 1. All of this followed by a slow steady beat of Abstract 5. We then begin a reversed combination of Abstract 1, Abstract 2 and add-in a sampling of Abstract 3 to change the pace. It's custom made easy with standard components from the Atsia Collection by Milliken.