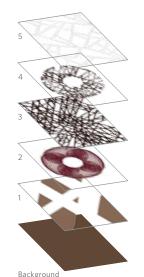

Select a design as shown in this brochure, or use étage technology to customize.

Add and subtract design layers and motifs to create your own look. Remember that you must always use at least two layers, one of which must be the background.

This all-new process builds a complex pattern, layer by layer. Creating a fully custom look is as simple as choosing and combining layers — layers of organic design elements that defy traditional ideas of symmetry, boxes and borders. Étage technology brings a kind of freedom of design never before known in the hospitality industry.

Each collection includes small-, medium- and large-scale elements for ultimate flexibility in defining rugs, runners and open areas. Combine broadloom and modular and get the best of both. Freedom. Control. It's all here, waiting for an artist's touch. Exclusively from Milliken.

No change is too great or too small (like simply choosing different colors from a pre-designed rug/runner).

Best of all, repeating layers and motifs from all étage collections can be used together to create a myriad of designs.