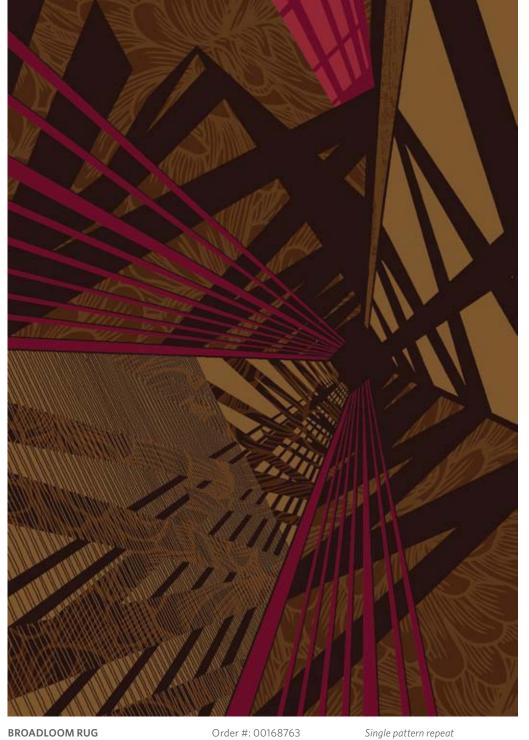

# Truss

Background

Order #: 00168763 Pattern repeat: 81.00" W x 121.50" L

Single pattern repeat

BROADLOOM RUG

Order #: 00168763 Pattern repeat: 81.00" W x 121.50" L

## Truss

#### Single pattern repeat

Single pattern repeat

**BROADLOOM LARGE SCALE** 