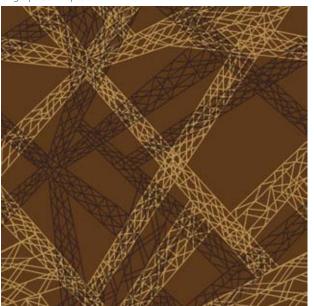

# Foundry

BROADLOOM SMALL SCALE

7 11

Order #:00178671 Pattern repeat: 20.25" W x 20.25" L

Pattern repeat:

81.00" W x 81.00" L

**BROADLOOM RUG / RUNNER** 

2 4 7 9 11