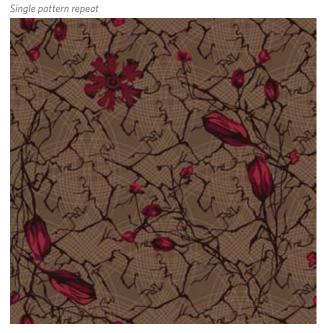

#### Single pattern repeat

Single pattern repeat

**BROADLOOM LARGE SCALE** 

#### Single pattern repeat

BROADLOOM MEDIUM SCALE

2 5 10

Order #: 00180132 Pattern repeat: 40.50" W x 40.50" L

BROADLOOM LARGE SCALE

Order #: 00178650 Pattern repeat: 81.00" W x 81.00" L

Pattern repeat: 81.00" W x 81.00" L