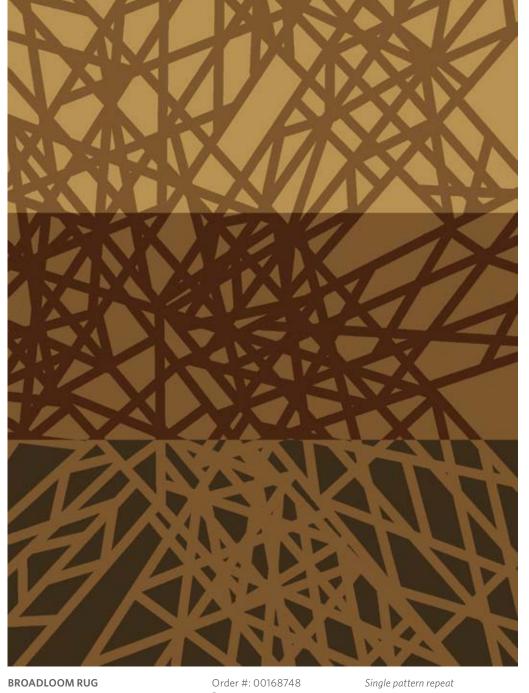

# Foundry

Order #: 00168748 Pattern repeat: 81.00" W x 108.00" L

BROADLOOM RUG

Order #: 00168748 Pattern repeat: 81.00" W x 108.00" L

BROADLOOM SOLIDS