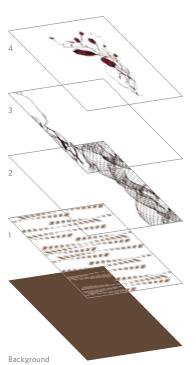

## Repeating Layers

Repeating pattern, creates depth in designs, transparent background.

Select a design as shown in this brochure, or use étage technology to customize.

Add and subtract design layers and motifs to create your own look. Remember that you must always use at least two layers, one of which must be the background.

This all-new process builds a complex pattern, layer by layer. Creating a fully custom look is as simple as choosing and combining layers — layers of organic design elements that defy traditional ideas of symmetry, boxes and borders. Étage technology brings a kind of freedom of design never before known in the hospitality industry.

No change is too great or too small (like simply choosing different colors from a pre-designed rug/runner).

Best of all, repeating layers and motifs from all étage collections can be used together to create a myriad of designs.