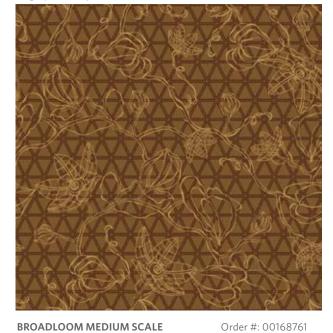

### Four pattern repeats shown

2 4 9

BROADLOOM SMALL SCALE

Order #: 00173586 Pattern repeat:

20.25" W x 20.25" L

**BROADLOOM MEDIUM SCALE** 

Order #: 00168799 Pattern repeat: 40.50" W x 40.50" L

BROADLOOM RUG / RUNNER