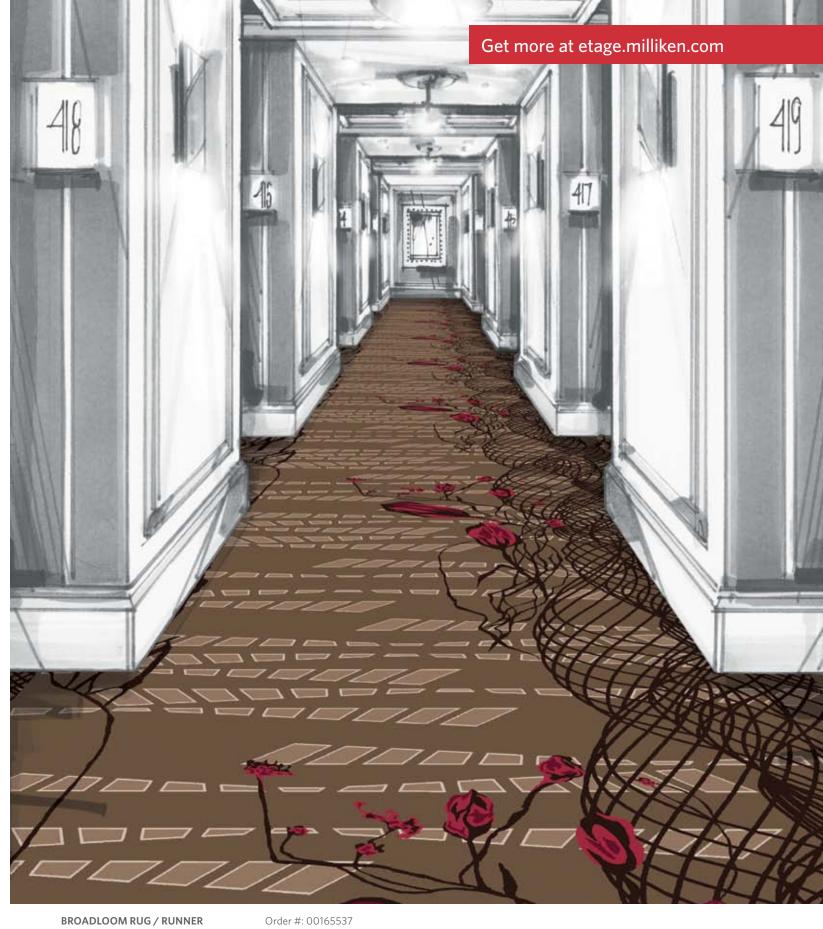

# Rebar

BROADLOOM RUG / RUNNER

Order #: 00165537 Pattern repeat: 81.00" W x 121.50" L Single pattern repeat

Pattern repeat: 81.00" W x 121.50" L

## Rebar