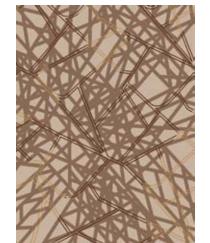

Select a design as shown in this brochure, or use étage technology to customize.

Add and subtract design layers and motifs to create your own look. Remember that you must always use at least two layers, one of which must be the background.

This all-new process builds a complex pattern, layer by layer. Creating a fully custom look is as simple as choosing and combining layers — layers of organic design elements that defy traditional ideas of symmetry, boxes and borders. Étage technology brings a kind of freedom of design never before known in the hospitality industry.

No change is too great or too small (like simply choosing different colors from a pre-designed rug/runner).

Best of all, repeating layers and motifs from all étage collections can be used together to create a myriad of designs.