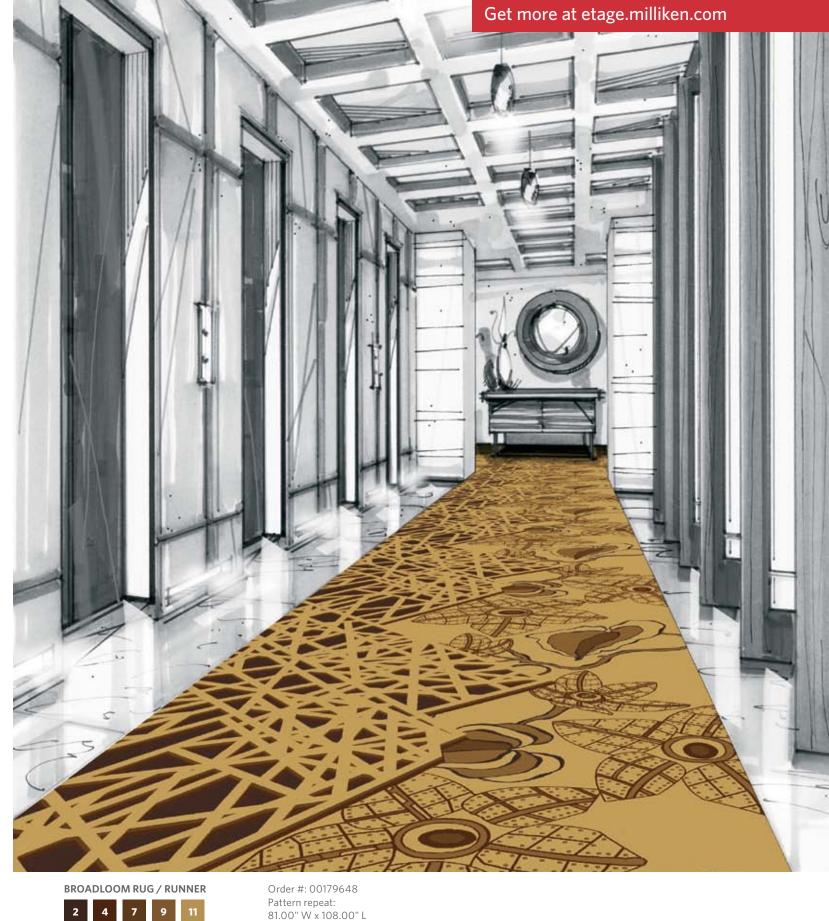

# Foundry

BROADLOOM SMALL SCALE

7 11

Order #:00178671 Pattern repeat: 20.25" W x 20.25" L

Pattern repeat:

81.00" W x 81.00" L

**BROADLOOM RUG / RUNNER** 

2 4 7 9 11

Order #: 00179648 Pattern repeat: 81.00" W x 108.00" L