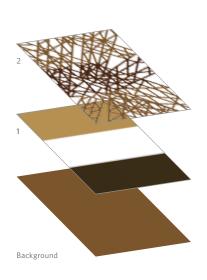

## Repeating Layers

Repeating pattern, creates depth in designs, transparent background.

Select a design as shown in this brochure, or use étage technology to customize.

Add and subtract design layers and motifs to create your own look. Remember that you must always use at least two layers, one of which must be the background.

This all-new process builds a complex pattern, layer by layer. Creating a fully custom look is as simple as choosing and combining layers — layers of organic design elements that defy traditional ideas of symmetry, boxes and borders. Étage technology brings a kind of freedom of design never before known in the hospitality industry.

Each collection includes small-, medium- and large-scale elements for ultimate flexibility in defining rugs, runners and open areas. Combine broadloom and modular and get the best of both. Freedom. Control. It's all here, waiting for an artist's touch. Exclusively from Milliken.