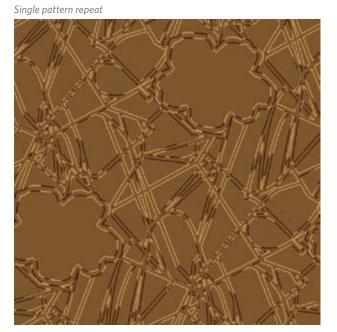

## Repeating Layers

Repeating pattern, creates depth in designs, transparent background.

## Motifs

MTF114G64

MTF114G37

MTF114G14

MTF114G34

Single design elements, no repeat, on a transparent background

MTF115AK9