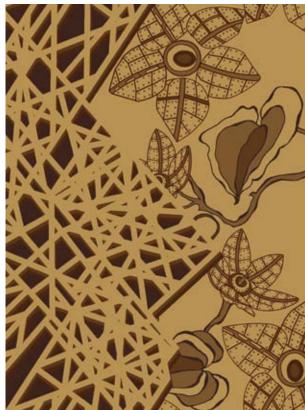

#### **INSPIRED. INSPIRING.**

Industry humanized by Nature. Dark and brooding materials shift from urban rawness to delicate humanity with the passage of time. Open fencing and plated metal evolve when embraced by organic textures. Industria celebrates the duality of industrial repetition merged with nature's honest forms.

## Repeating Layers

Repeating pattern, creates depth in designs, transparent background.

## Motifs

MTF114G64

MTF114G37

MTF114G14

MTF114G34

Single design elements, no repeat, on a transparent background

MTF115AK9