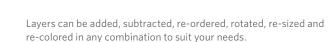

## Repeating Layers

Repeating pattern, creates depth in designs, transparent background.

## Motifs

MTF114G64

MTF114G37

MTF114G14

MTF114G34

Single design elements, no repeat, on a transparent background

MTF115AK9