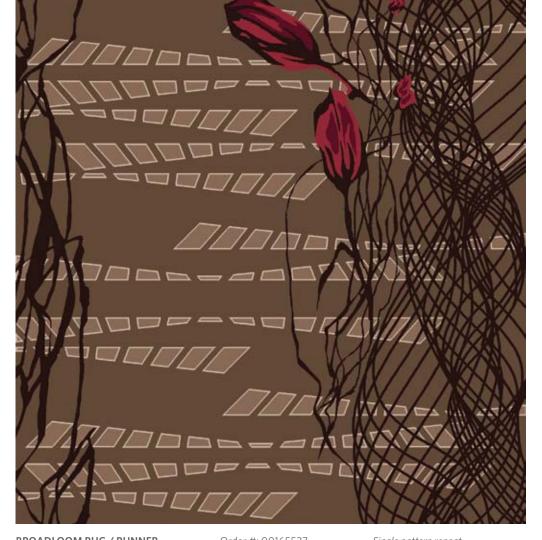

# Rebar

BROADLOOM RUG / RUNNER

Order #: 00165537 Pattern repeat: 81.00" W x 121.50" L Single pattern repeat

Pattern repeat: 81.00" W x 121.50" L

## Rebar

#### Four pattern repeats shown

BROADLOOM SMALL SCALE

1 5

Order #: 00180740 Pattern repeat: 20.25" W x 20.25" L

BROADLOOM RUG

1 5 6 10 12

Order #: 00178646 Pattern repeat: 81.00" W x 108.00" L

#### Single pattern repeat

BROADLOOM MEDIUM SCALE

2 5 10

Order #: 00180132 Pattern repeat: 40.50" W x 40.50" L

BROADLOOM LARGE SCALE

Order #: 00178650 Pattern repeat: 81.00" W x 81.00" L

Pattern repeat: 81.00" W x 81.00" L