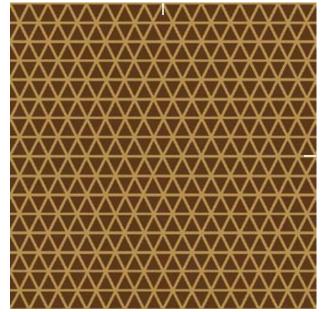

# Rebar

BROADLOOM RUG / RUNNER

Order #: 00165537 Pattern repeat: 81.00" W x 121.50" L Single pattern repeat

Pattern repeat: 81.00" W x 121.50" L

## Rebar

#### Four pattern repeats shown

BROADLOOM SMALL SCALE

1 5

Order #: 00180740 Pattern repeat: 20.25" W x 20.25" L

BROADLOOM RUG

1 5 6 10 12

Order #: 00178646 Pattern repeat: 81.00" W x 108.00" L