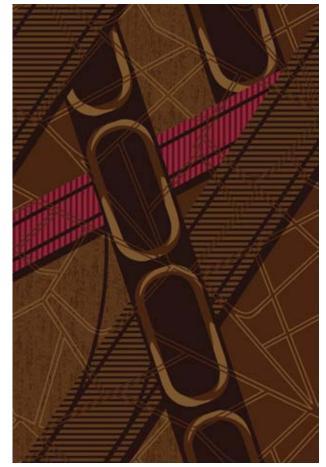

# Rebar

BROADLOOM RUG / RUNNER

Order #: 00165537 Pattern repeat: 81.00" W x 121.50" L Single pattern repeat

Pattern repeat: 81.00" W x 121.50" L

## Rebar

#### Four pattern repeats shown

BROADLOOM SMALL SCALE

1 5

Order #: 00180740 Pattern repeat: 20.25" W x 20.25" L

BROADLOOM RUG

1 5 6 10 12

Order #: 00178646 Pattern repeat: 81.00" W x 108.00" L