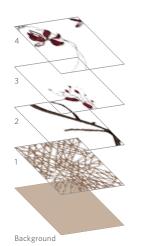

Designs in this brochure use a set of colors intended for this particular collection.

Specific colors used in each design are indicated below each pattern image as a swatch of the color with a number inside it. Refer to the colorway diagram on page 3 to find a corresponding color code. These colors are part of the Milliken Pure Color system.

Choose a carpet construction that suits your installation.

Contact your Milliken representative to discuss the carpet construction that's best for you.

When it's time to break away from traditional hospitality looks, engage in étage technology.