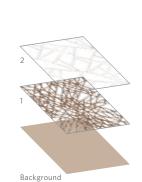

## Repeating Layers

Repeating pattern, creates depth in designs, transparent background.

Select a design as shown in this brochure, or use étage technology to customize.

Add and subtract design layers and motifs to create your own look. Remember that you must always use at least two layers, one of which must be the background.