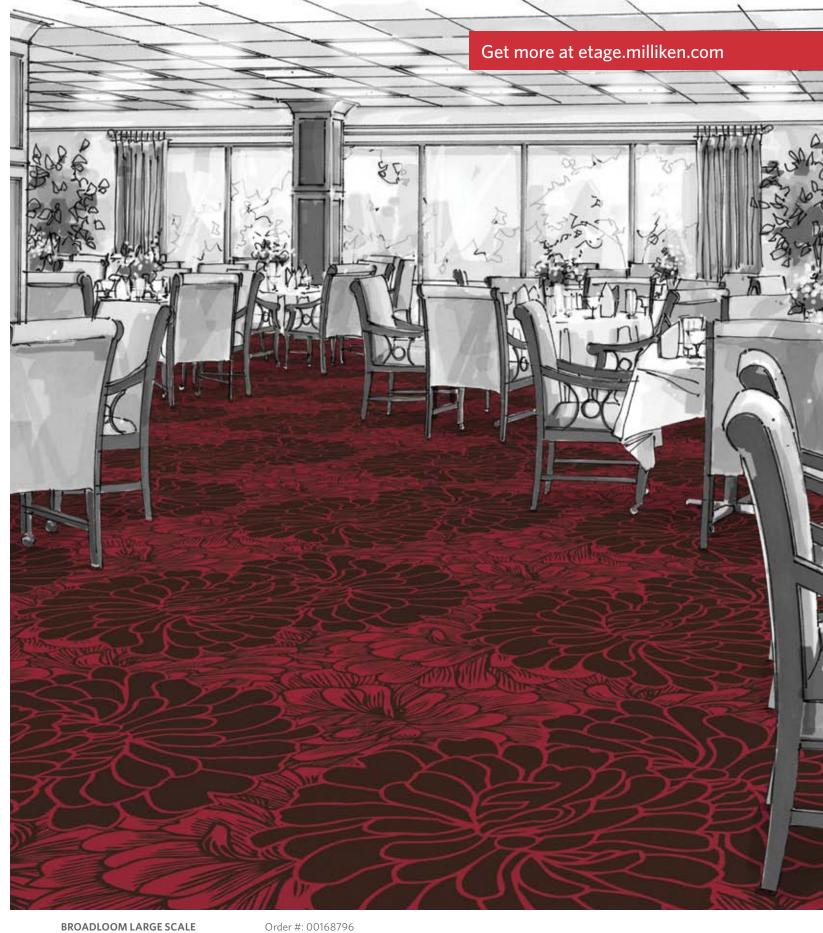

#### Single pattern repeat

BROADLOOM LARGE SCALE

Order #: 00168796 Pattern repeat: 81.00" W x 81.00" L

Pattern repeat: 81.00" W x 81.00" L

10

Thirty six pattern repeats shown

BROADLOOM SMALL SCALE

2 10