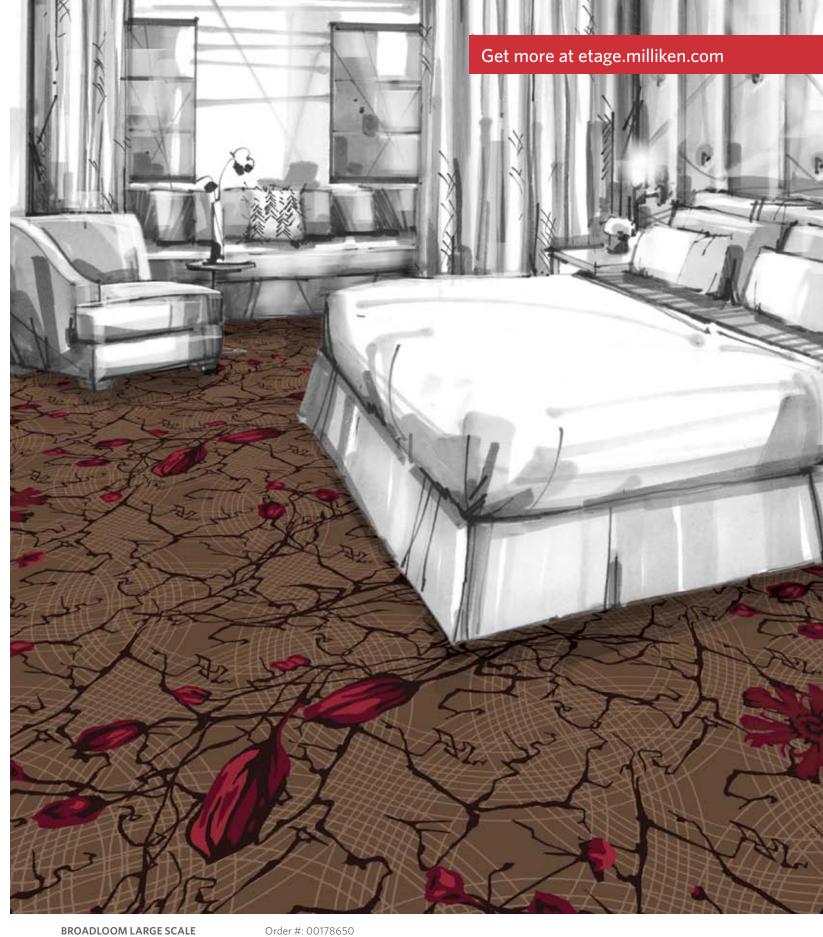

#### Single pattern repeat

BROADLOOM MEDIUM SCALE

2 5 10

Order #: 00180132 Pattern repeat: 40.50" W x 40.50" L

BROADLOOM LARGE SCALE

Order #: 00178650 Pattern repeat: 81.00" W x 81.00" L

Pattern repeat: 81.00" W x 81.00" L