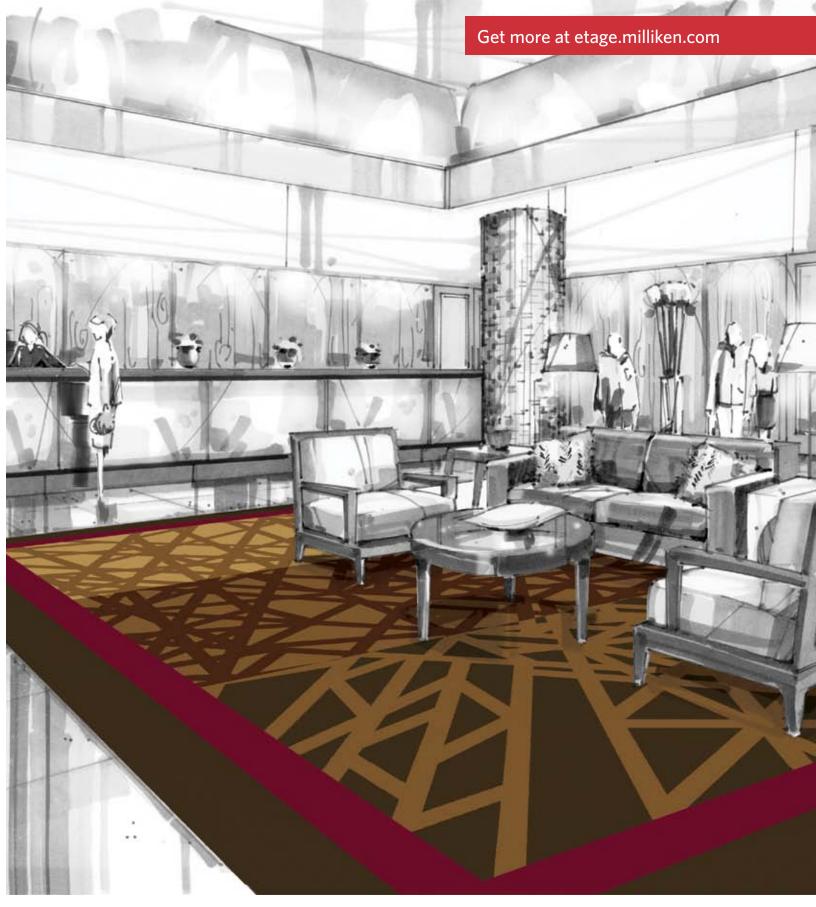

# Foundry

Order #: 00168748 Pattern repeat: 81.00" W x 108.00" L

BROADLOOM RUG

Order #: 00168748 Pattern repeat: 81.00" W x 108.00" L

BROADLOOM SOLIDS

# Foundry

BROADLOOM SMALL SCALE

7 11

Order #:00178671 Pattern repeat: 20.25" W x 20.25" L

Pattern repeat:

81.00" W x 81.00" L

**BROADLOOM RUG / RUNNER** 

2 4 7 9 11