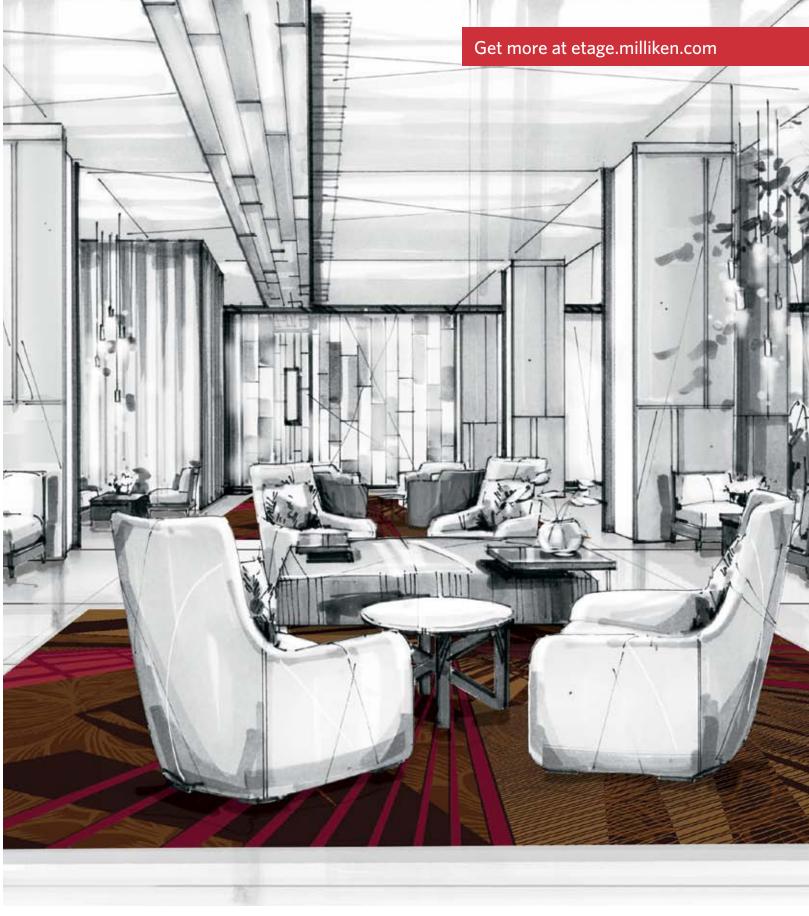

Choose a carpet construction that suits your installation.

Contact your Milliken representative to discuss the carpet construction that's best for you.

When it's time to break away from traditional hospitality looks, engage in étage technology.

This all-new process builds a complex pattern, layer by layer. Creating a fully custom look is as simple as choosing and combining layers — layers of organic design elements that defy traditional ideas of symmetry, boxes and borders. Étage technology brings a kind of freedom of design never before known in the hospitality industry.