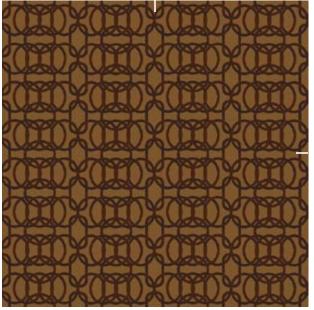

# Foundry

Order #: 00168748 Pattern repeat: 81.00" W x 108.00" L

BROADLOOM RUG

Order #: 00168748 Pattern repeat: 81.00" W x 108.00" L

BROADLOOM SOLIDS

#### Single pattern repeat

Single pattern repeat

**BROADLOOM LARGE SCALE** 