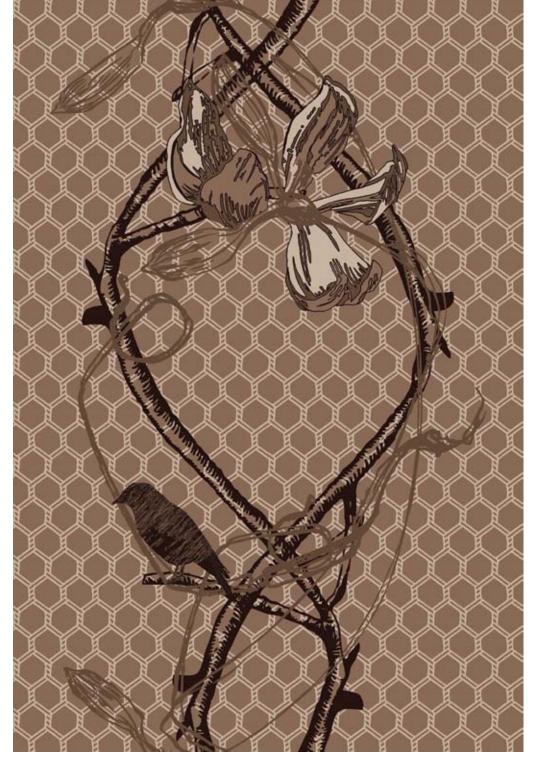

#### **INSPIRED. INSPIRING.**

Industry humanized by Nature. Dark and brooding materials shift from urban rawness to delicate humanity with the passage of time. Open fencing and plated metal evolve when embraced by organic textures. Industria celebrates the duality of industrial repetition merged with nature's honest forms.

## Repeating Layers

Repeating pattern, creates depth in designs, transparent background.

## Motifs

MTF114G64

MTF114G37

MTF114G14

MTF114G34

Single design elements, no repeat, on a transparent background

MTF115AK9