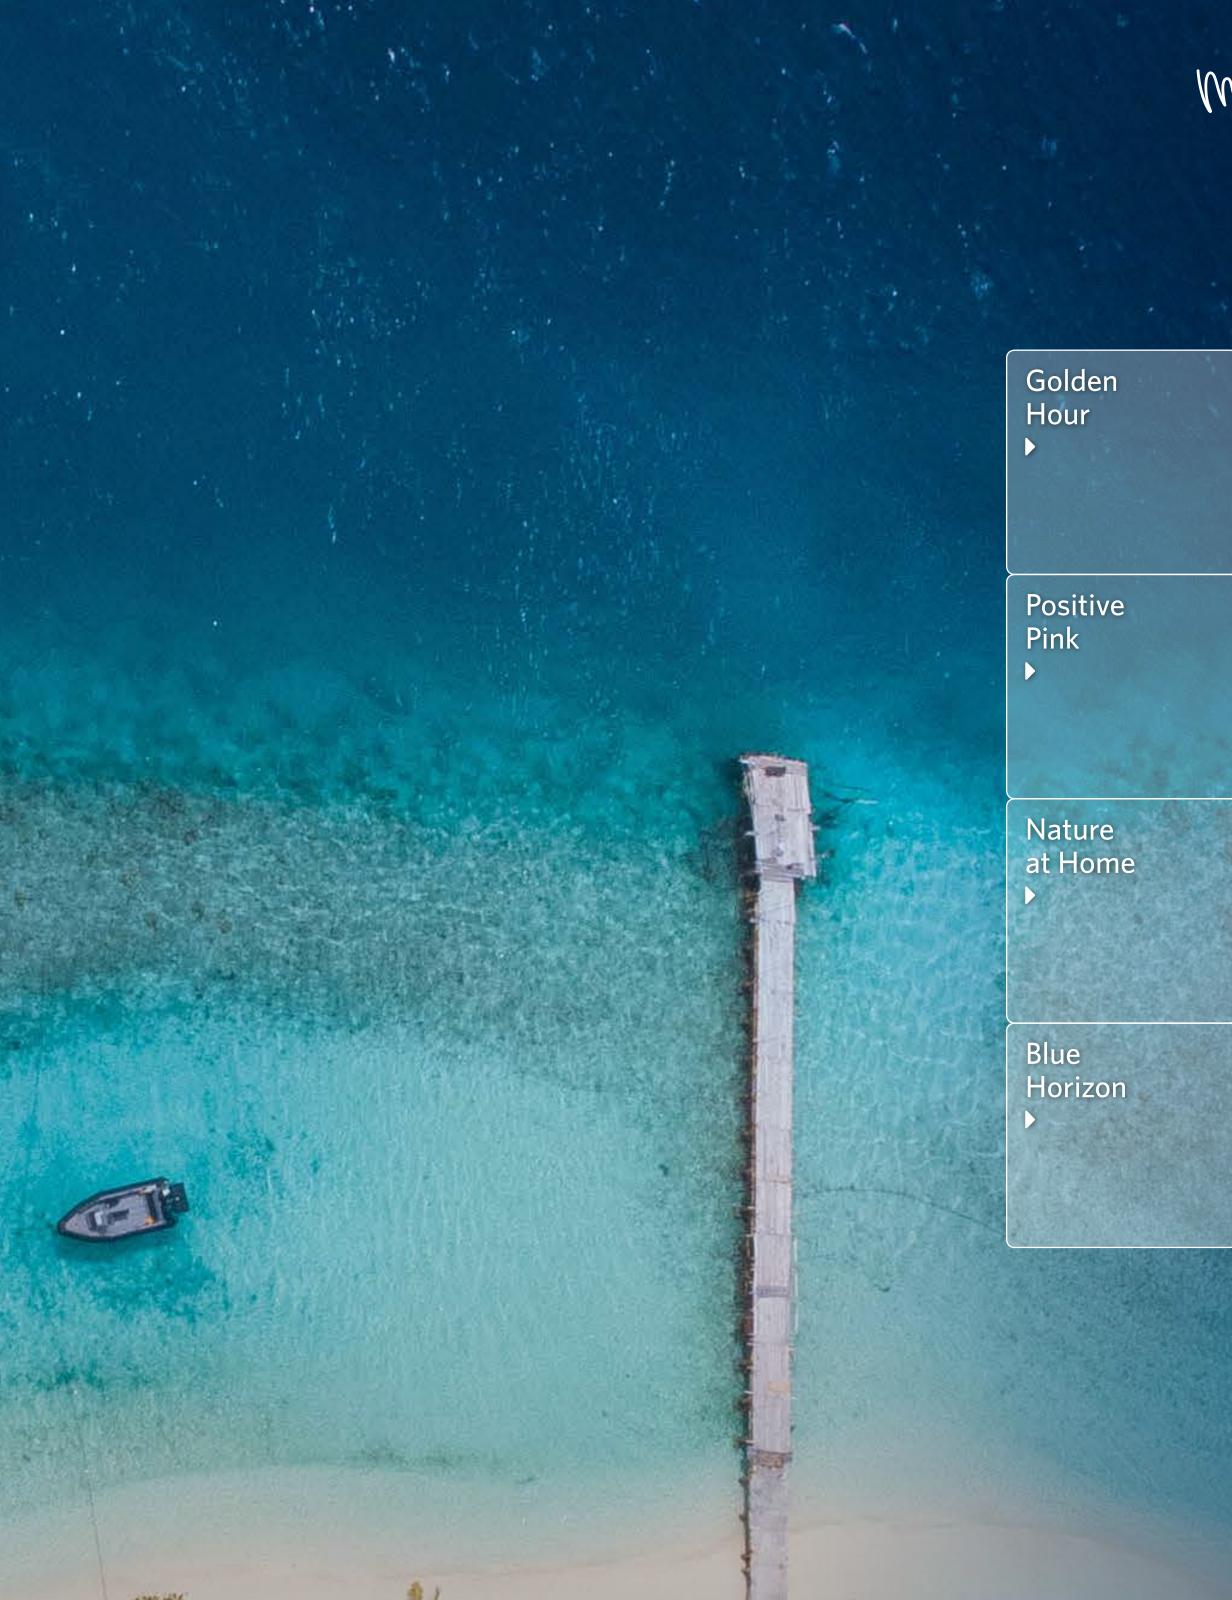

### Golden Hour

Nature at Home 

WHAT'S

YOUR COLOR DESTINATION?

Blue Horizon Near the Sea

Milliken.

COLORLINE

Golden Hour features bright yellow tinges that will glow up any room and make it most welcoming. It's a perfect place to boost up our mood and get a good dose of optimism.

## Positive Pink

Positive Pink keeps it classic while exuding unassuming elegance. The sweet calmness of pink tones encourages togetherness and collaboration among dwellers.

**INSPIRATION** ►

ROOM SCENES ►

### DESIGN

PATTERNS

 $\bigcirc$ 

THE COLLECTION

There's nothing like spring - the crisp air, the first pretty little flowers blooming out of the dirt, our gentle awakening to a new day after the winter's chill. Nature at Home brings the Spring Fever into the interior space with its neutral color tones, painting every nook with coziness.

# Blue Horizon

Peaceful Solitude

Calm

Introspective

ROOM SCENES ►

THE COLLECTION PATTERNS

COLORLINE

COLORLINE