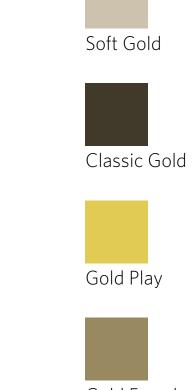

## Golden HOUI

| Color: |           |
|--------|-----------|
|        | Soft Gold |
|        |           |
|        | Gold Play |
|        |           |

Gold Fused

| Pattern(s): |            |
|-------------|------------|
|             | Soft Focus |

## Golden Hour

| Color: |            | Pattern(s): |
|--------|------------|-------------|
|        | Soft Gold  |             |
|        |            |             |
|        | Gold Play  |             |
|        |            |             |
|        | Gold Fused |             |

# Golden Hour

Color:

Gold Fused