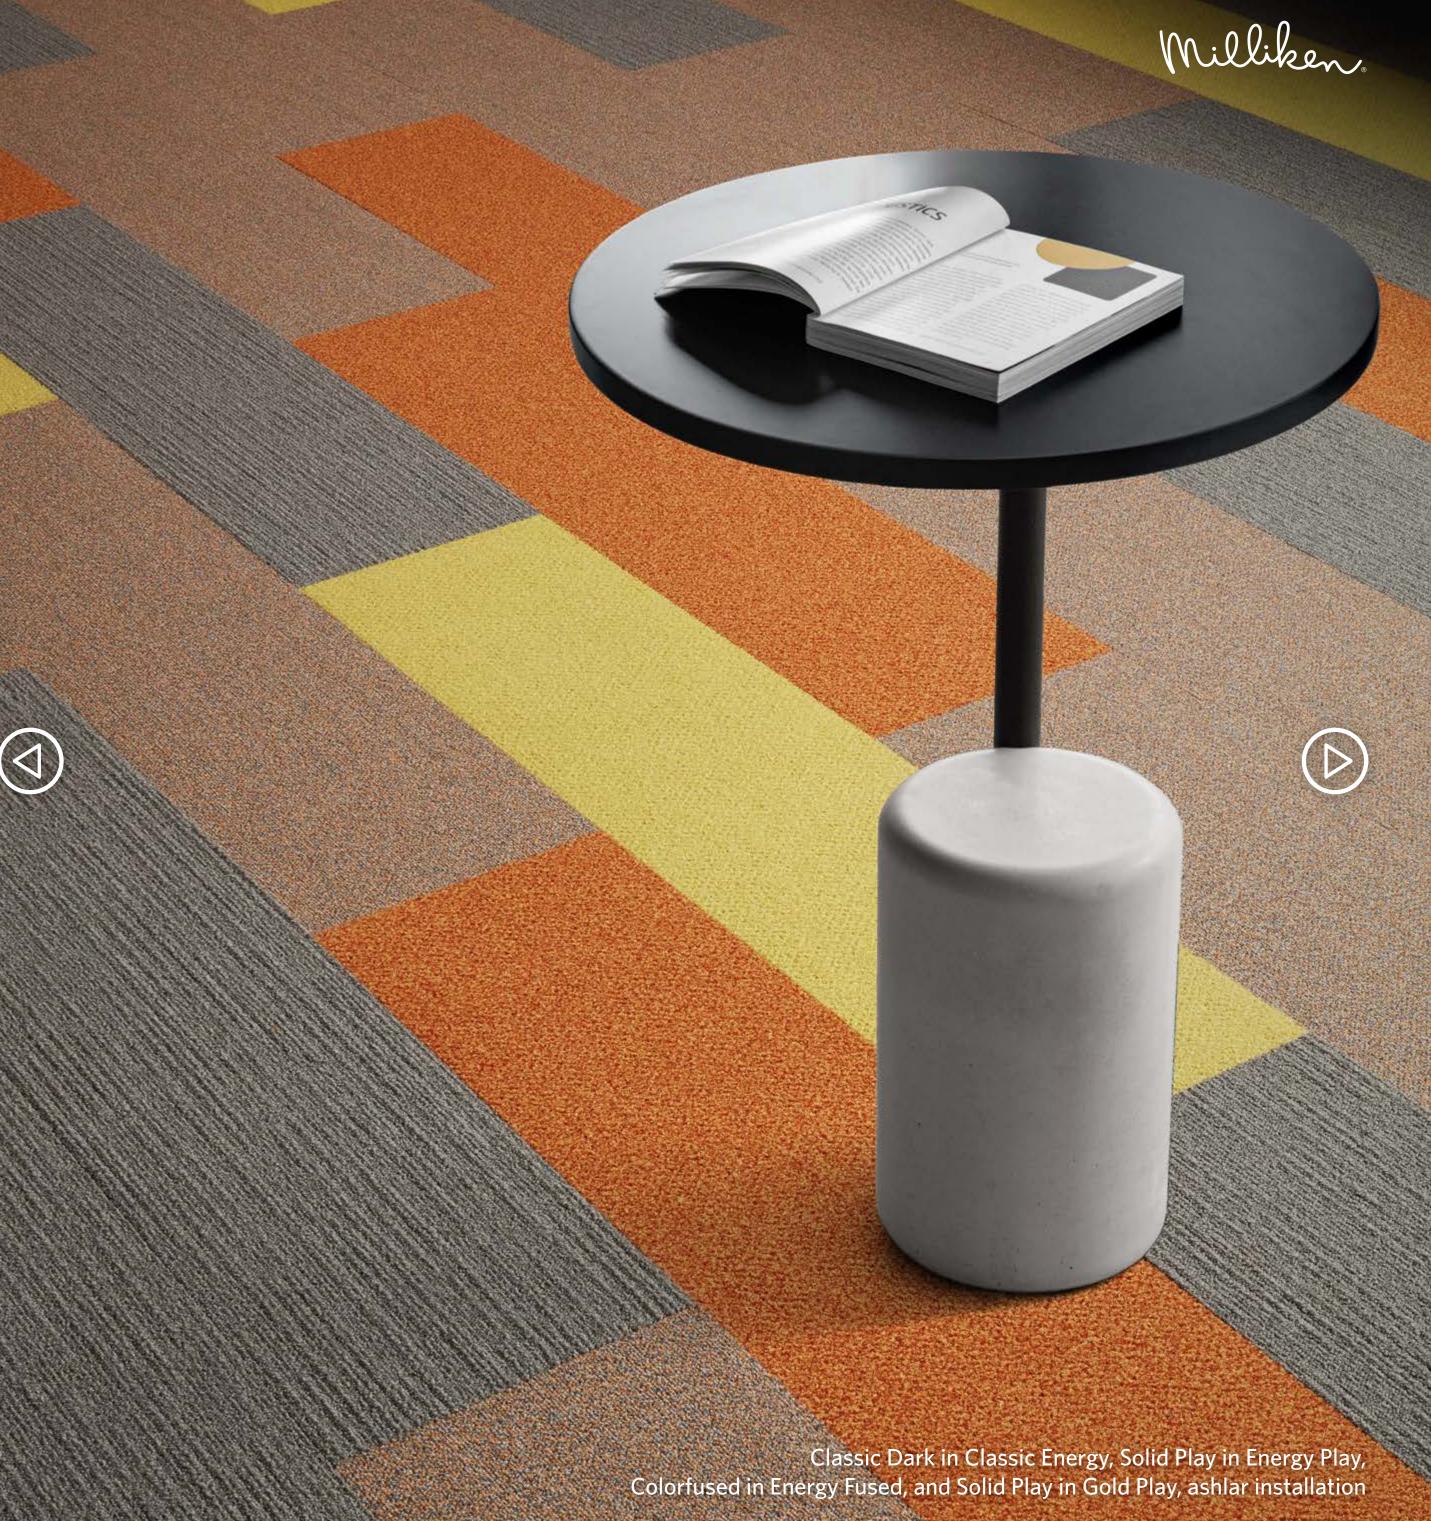

### Solid Play

Layout:

 $\begin{vmatrix} + + + + \\ + + + + + \end{vmatrix}$ 3 colors

horizontal Ashlar

Soft Focus in Soft Energy, Classic Dark in Classic Energy, and Solid Play in Energy Play, ashlar installation