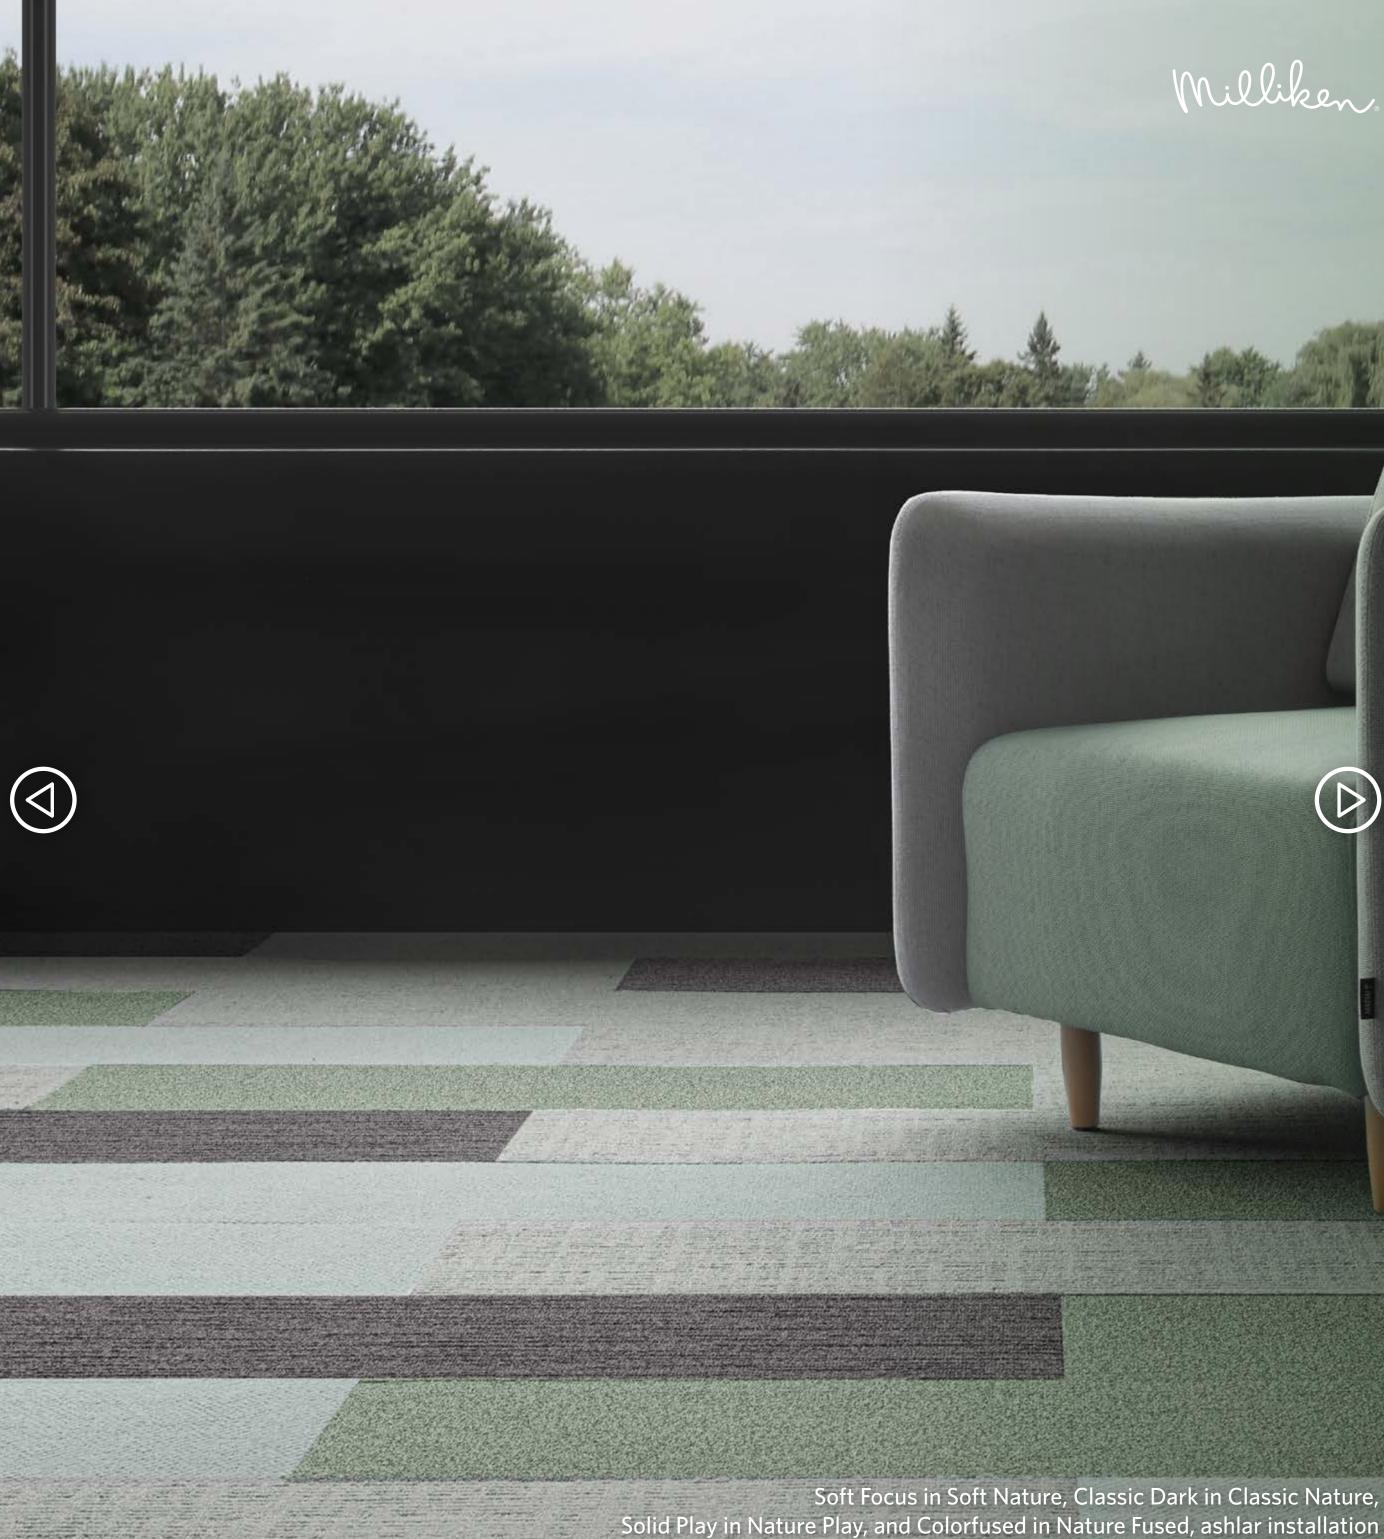

### Pattern(s):

Soft Focus

Solid Play

Layout:

Soft Focus in Soft Nature, Classic Dark in Classic Nature, Solid Play in Nature Play, and Colorfused in Nature Fused, ashlar installation

▲BACK