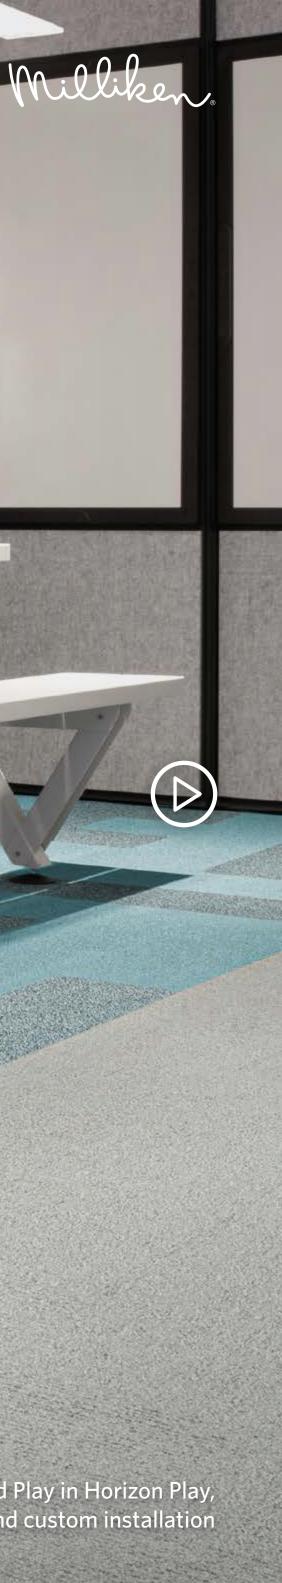

Soft Focus in Soft Horizon; planks installation Solid Play in Horizon Play, and Colorfused in Horizon Fused, custom installation

 $\square$ 

♦BACK

Colorfused

Soft Focus in Soft Horizon, Solid Play in Horizon Play, and Colorfused in Horizon Fused, ashlar and custom installation

-

COLORLINE

 $\bigcirc$ 

 $\square$ 

**♦**BACK