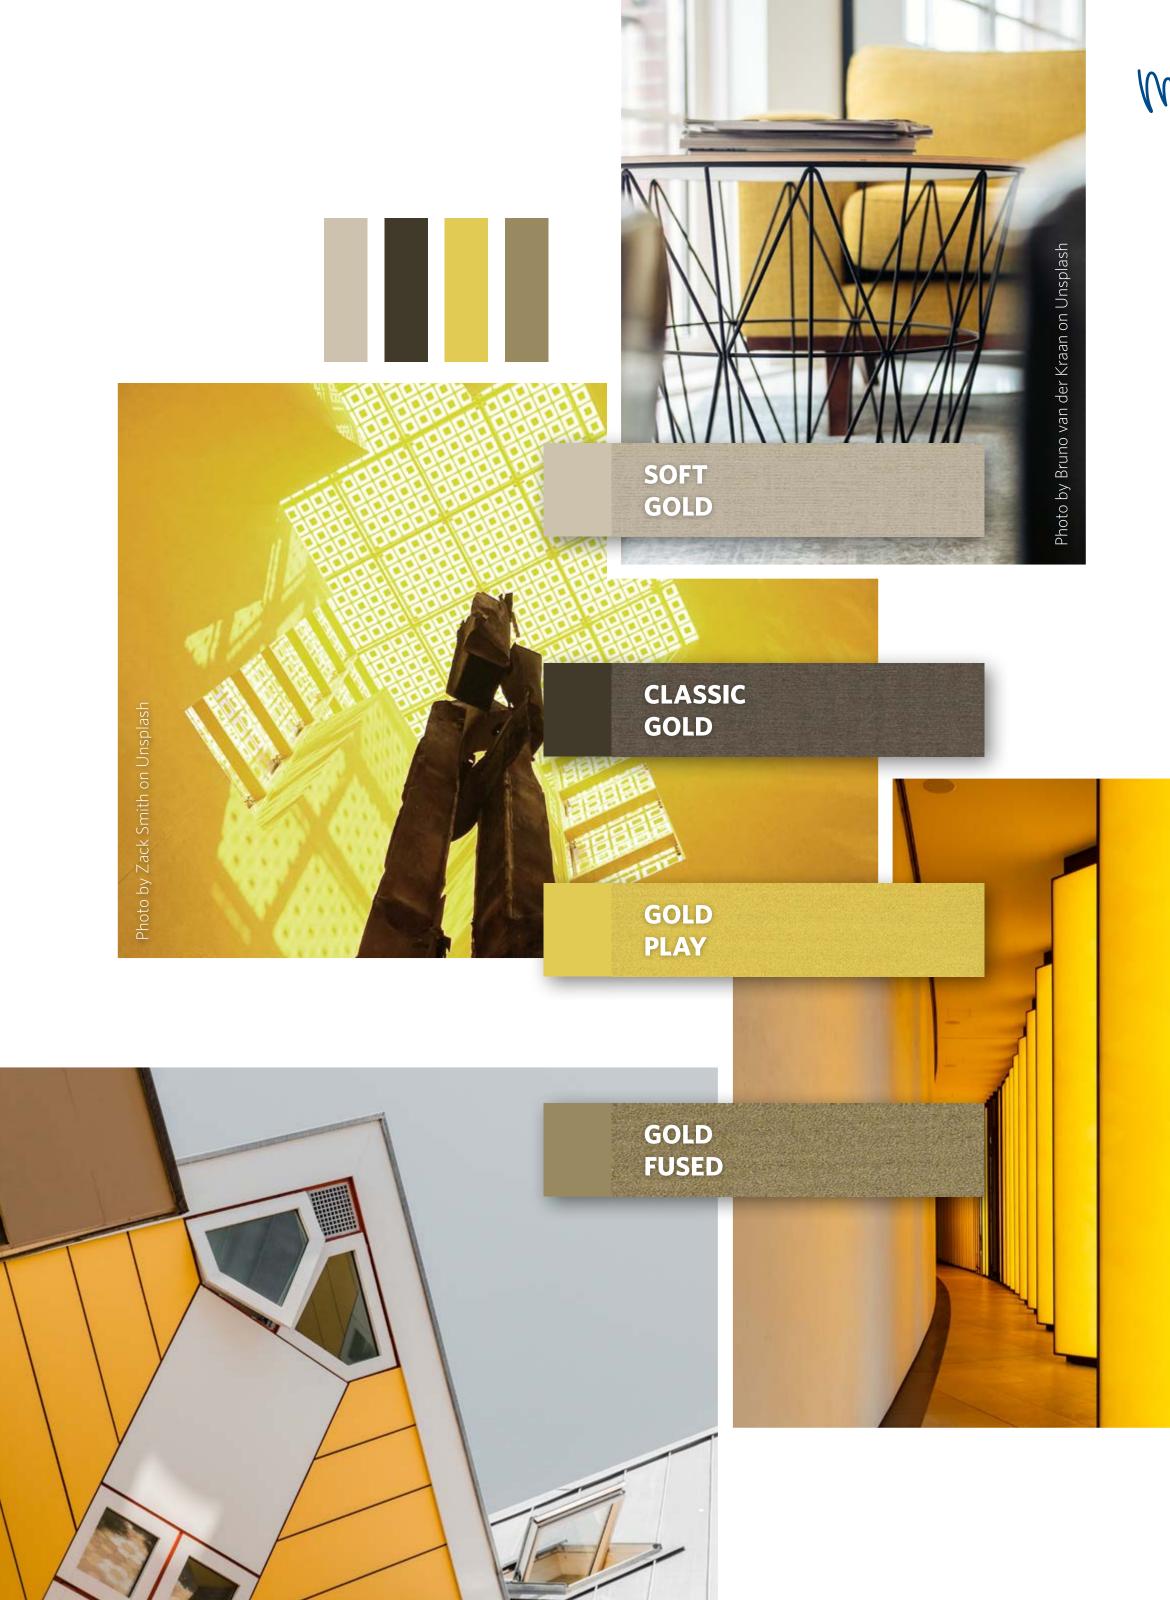

### 4 PATTERNS > SOFT FOCUS / CLASSIC DARK / SOLID PLAY / COLORFUSED

### 8 COLOR GROUPS

GOLDEN HOUR / NEW ENERGY / POSITIVE PINK / THE PALACE / NATURE AT HOME / VERTICAL FOREST / BLUE HORIZON / NEAR THE SEA

### **Soft Focus**

Soft Focus has a multi-level tip sheared construction, providing a sophisticated texture in a softly colored palette.

**Solid Play** Solid Play is the accent-colored tip sheared texture.

### Colorfused

Colorfused is the multi-colored accent, fusing contrasting yarn colors to provide a heathered texture.

### **Classic Dark**

Classic Dark offers a dark color range with a classic linear texture.

### Golden Hour

Nature at Home 

WHAT'S

YOUR COLOR DESTINATION?

Blue Horizon Near the Sea

Milliken.

COLORLINE

Golden Hour features bright yellow tinges that will glow up any room and make it most welcoming. It's a perfect place to boost up our mood and get a good dose of optimism.

## Golden Hour

Incessant Sunshine

Artistic

Cheerful

ROOM SCENES ►

▲BACK