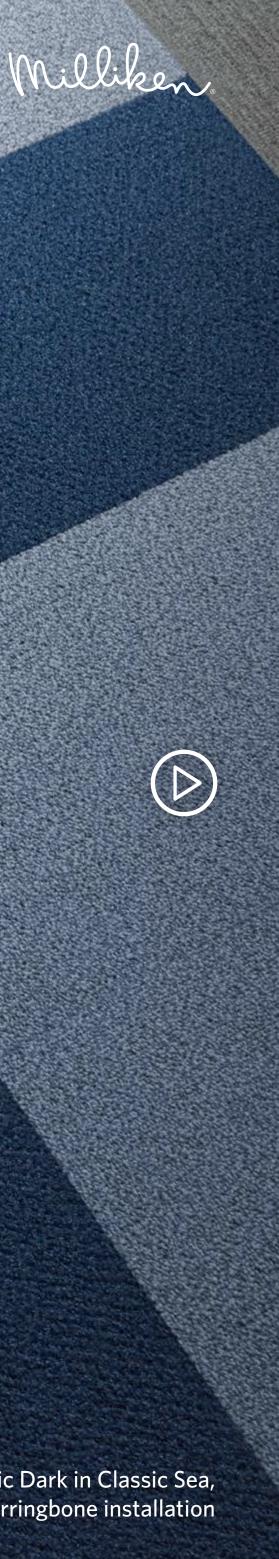

### Pattern(s):

Soft Focus

Solid Play

Colorfused

Layout:

Soft Focus in Soft Sea, Classic Dark in Classic Sea, Solid Play in Sea Play, and Colorfused in Sea Fused, herringbone installation

THE COLLECTION

COLORLINE

### Pattern(s):

Soft Focus

Solid Play

Colorfused

Layout:

and had be TO S. S. - W

Soft Focus in Soft Sea, Classic Dark in Classic Sea, Solid Play in Sea Play, and Colorfused in Sea Fused, herringbone installation