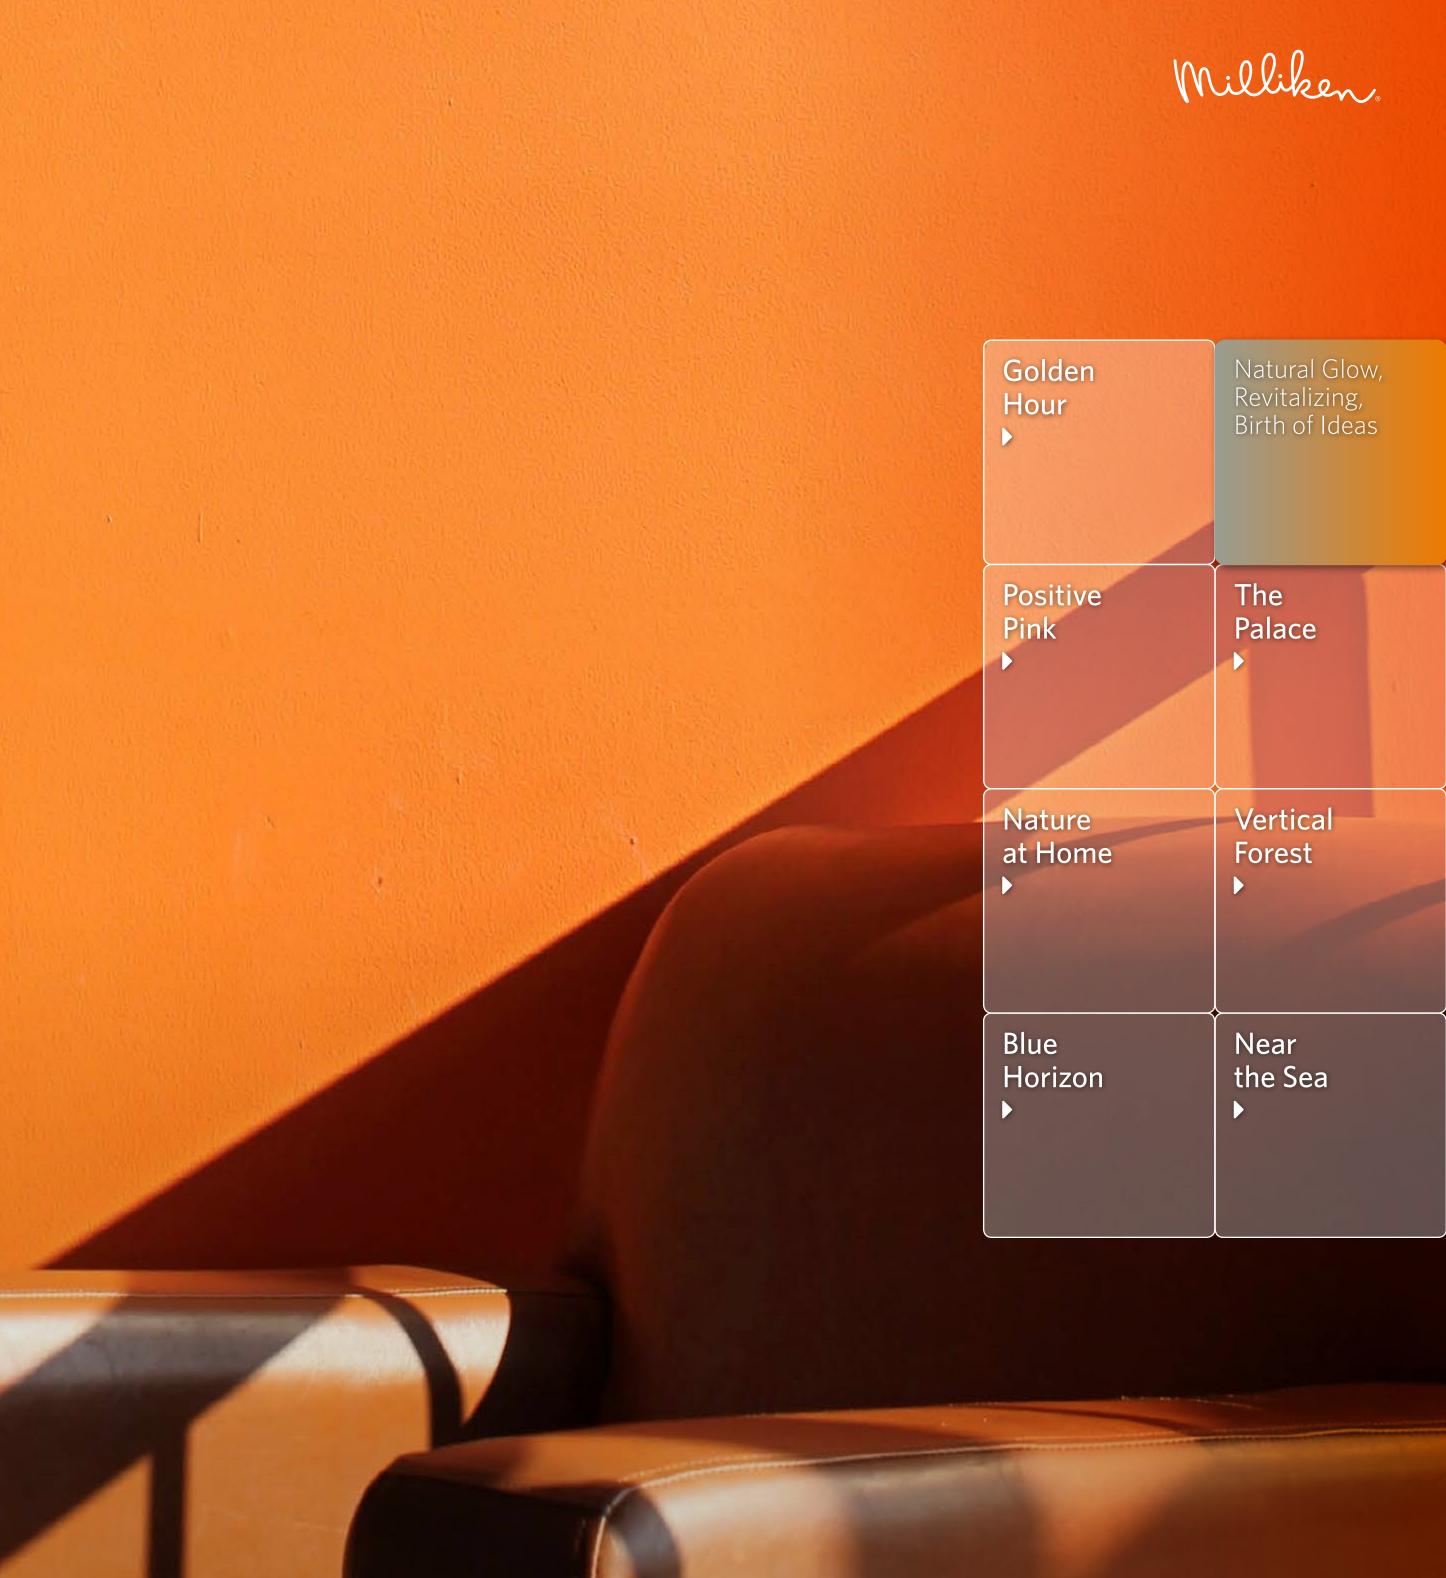

### Golden Hour

Nature at Home 

WHAT'S

YOUR COLOR DESTINATION?

Blue Horizon Near the Sea

Milliken.

COLORLINE

Golden Hour features bright yellow tinges that will glow up any room and make it most welcoming. It's a perfect place to boost up our mood and get a good dose of optimism.

ROOM SCENES ►

| Ŵ                                            | illike                  |
|----------------------------------------------|-------------------------|
| Incessant Sunshine,<br>Artistic,<br>Cheerful | New<br>Energy           |
| Positive<br>Pink                             | The<br>Palace<br>▶      |
| Nature<br>at Home                            | Vertical<br>Forest<br>▶ |

Orange has a strong connotation for warmth, success, and determination. Exactly that, New Energy envelops the whole surrounding with a revitalizing radiance that births a motivated workplace.

**INSPIRATION**►

## New Energy

Natural Glow

Revitalizing

Birth of Ideas

ROOM SCENES ►

PATTERNS THE COLLECTION

COLORLINE