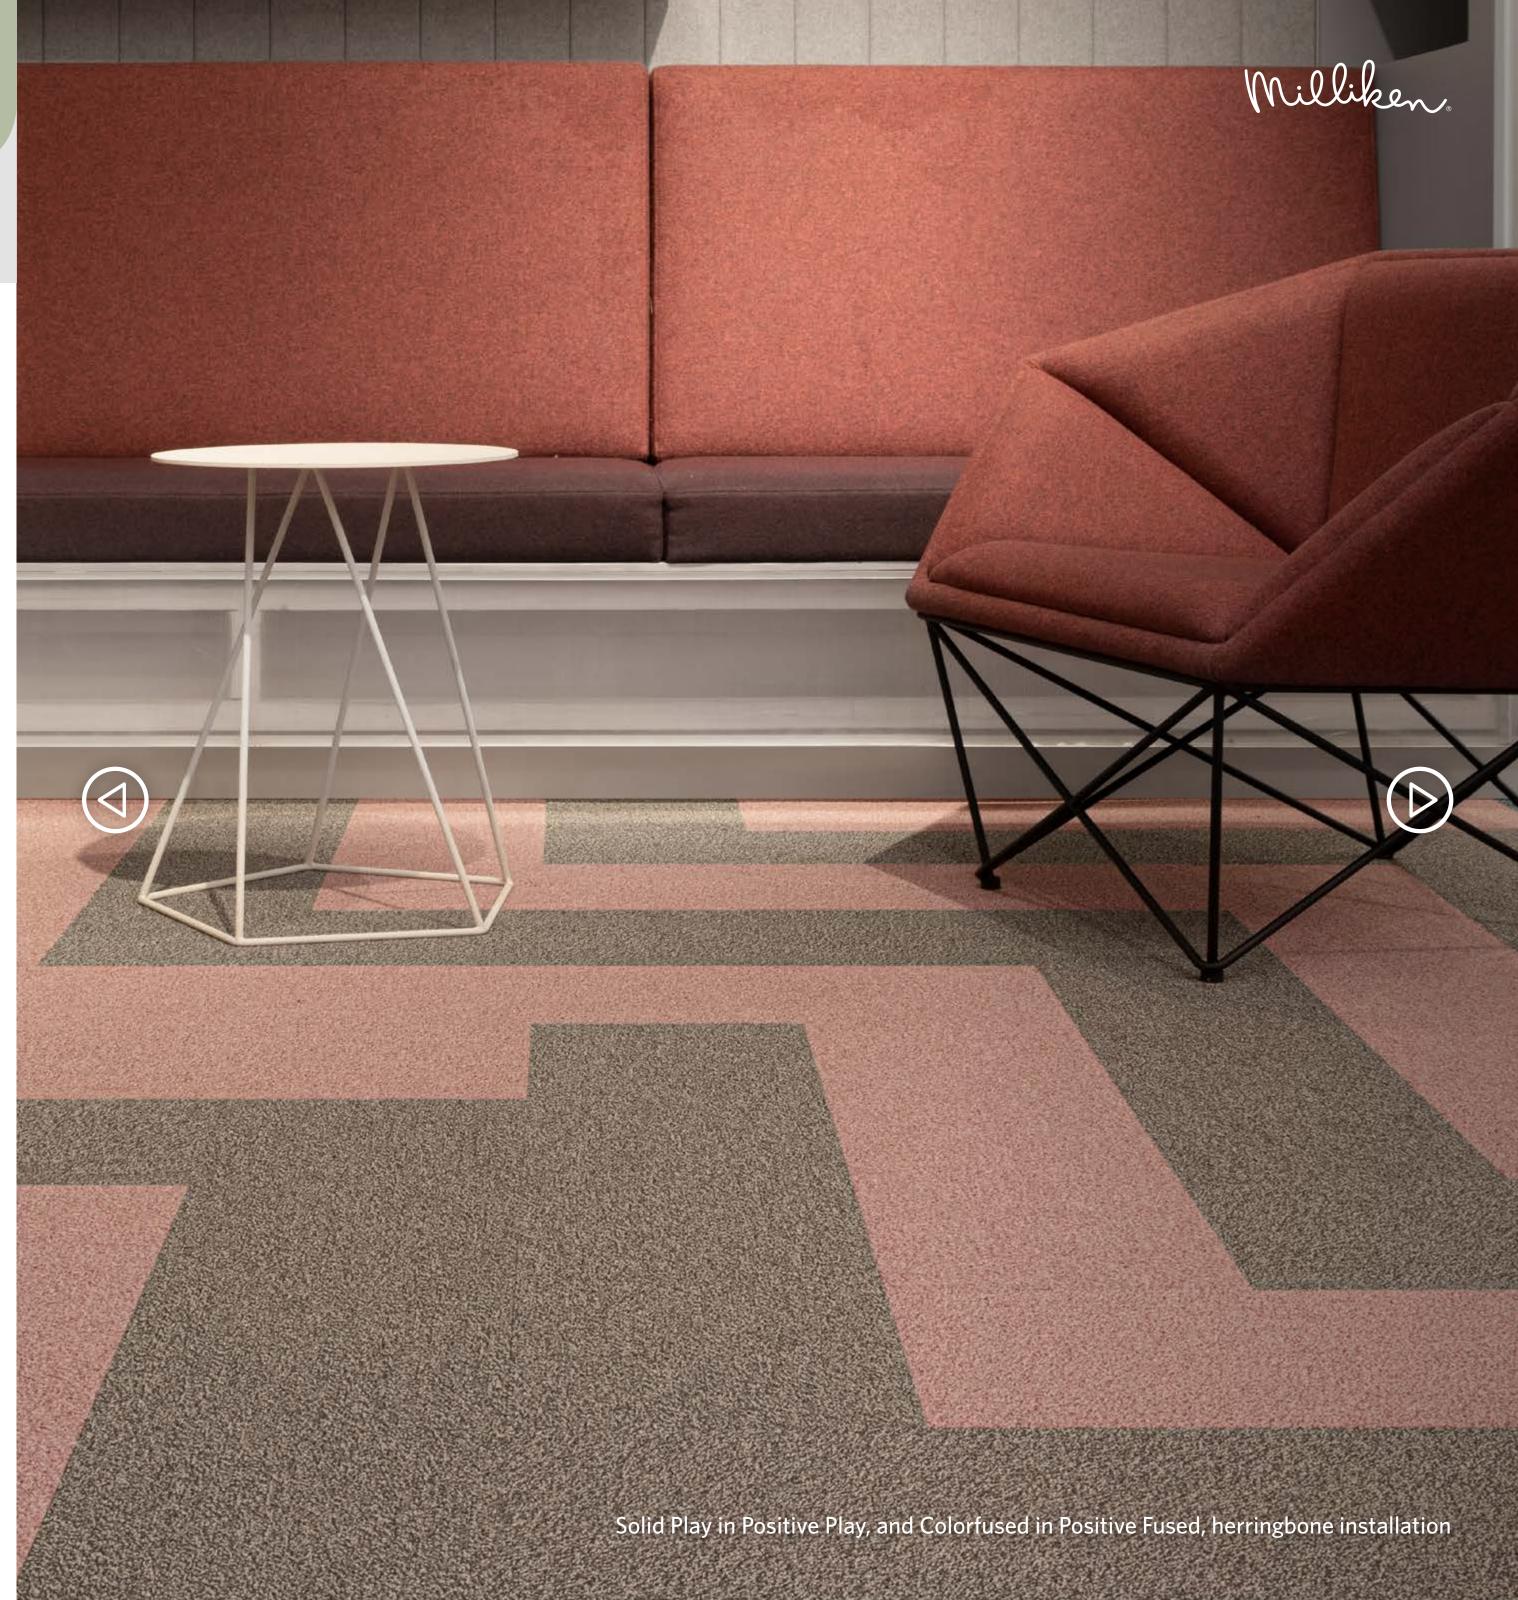

### Pattern(s):

Solid Play

Colorfused

Layout:

Soft Focus in Soft Palace, Classic Dark in Classic Palace, Solid Play in Palace Play, and Colorfused in Palace Fused, herringbone installation

COLORLINE

 $\mathbb{D}$ 