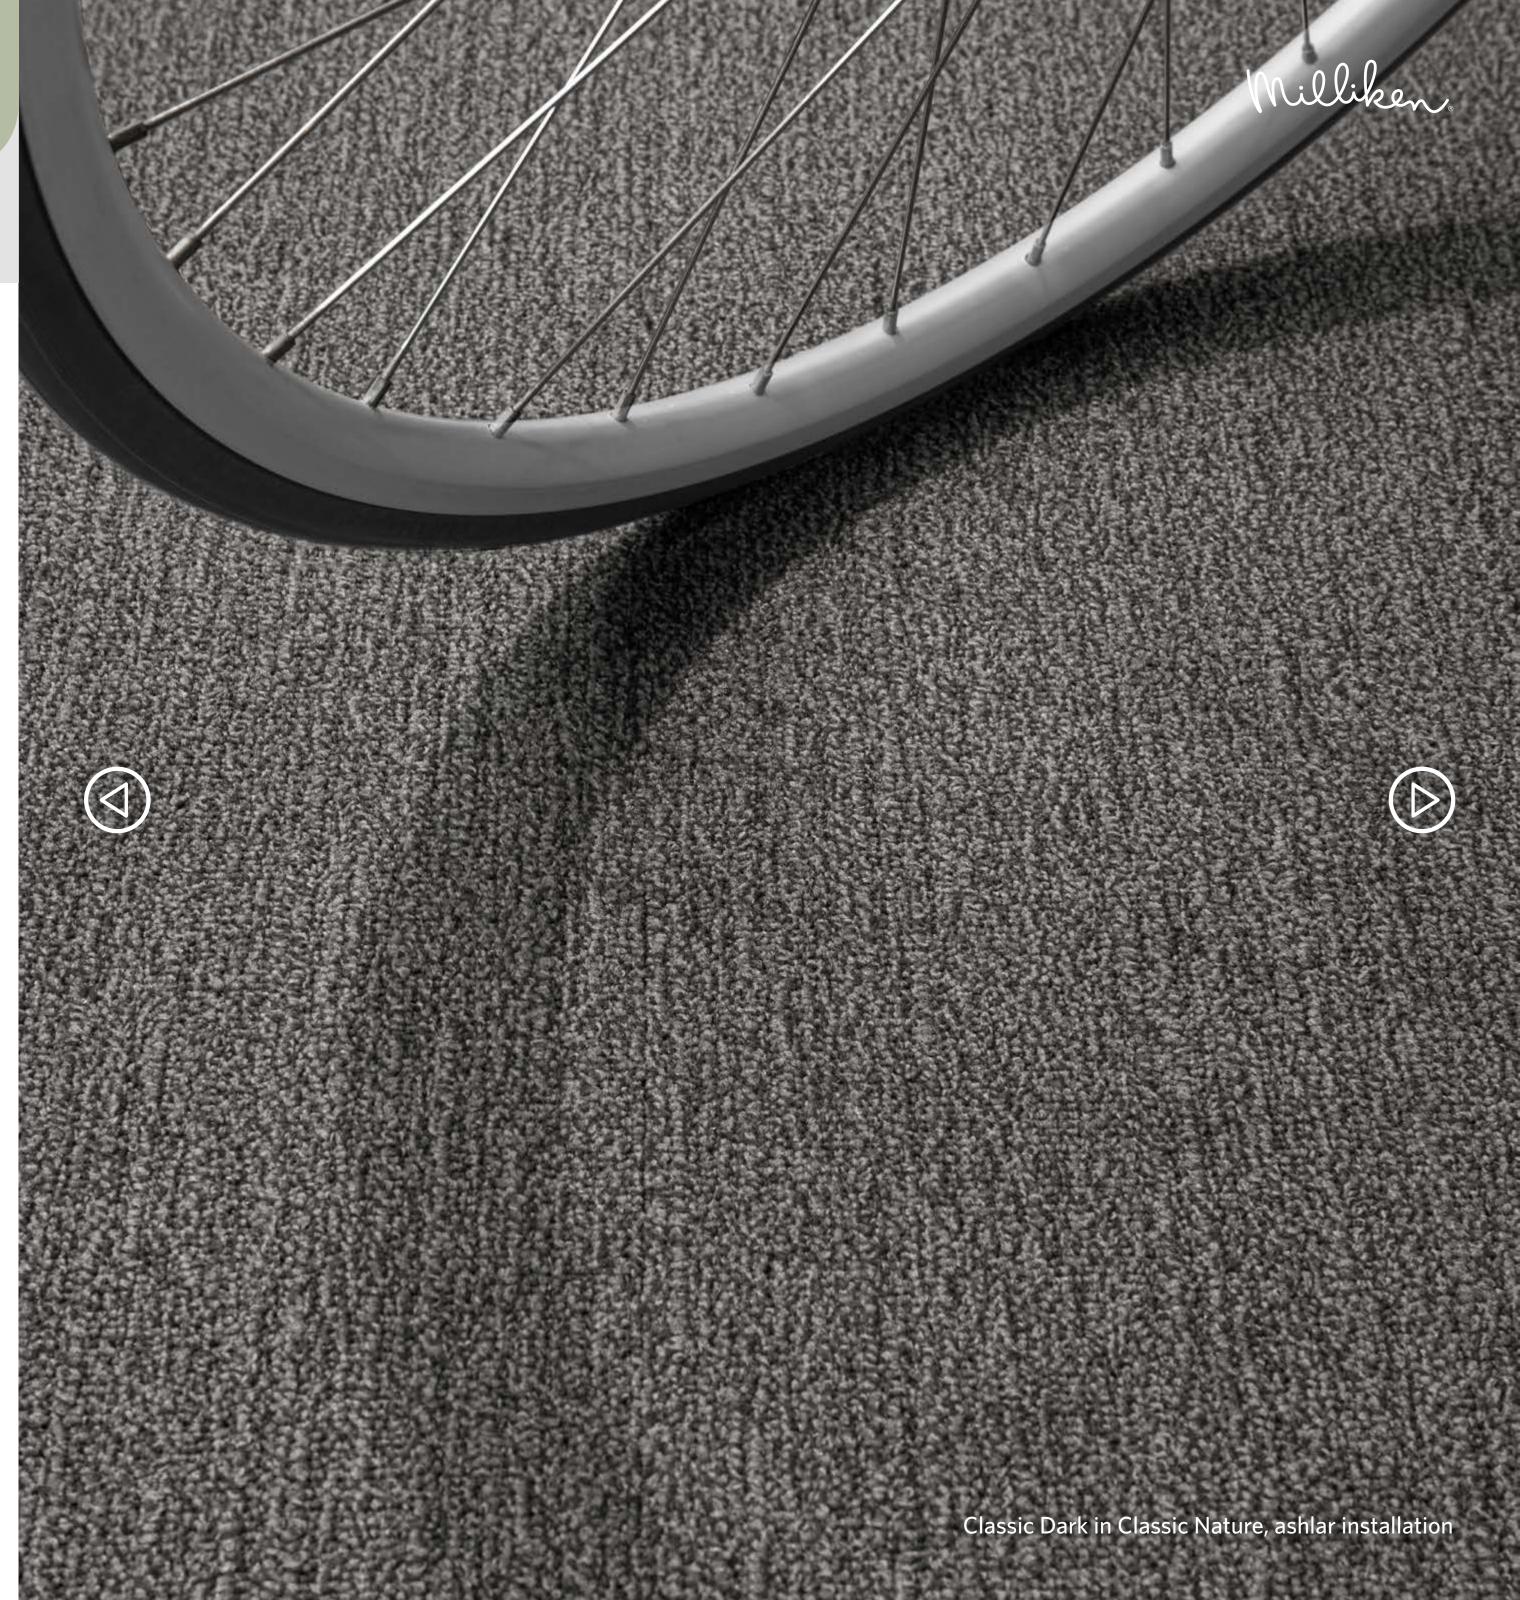

## Nature at Home

Color:

Classic Nature

Classic Dark

Layout:

vertical Ashlar

THE COLLECTION

COLORLINE