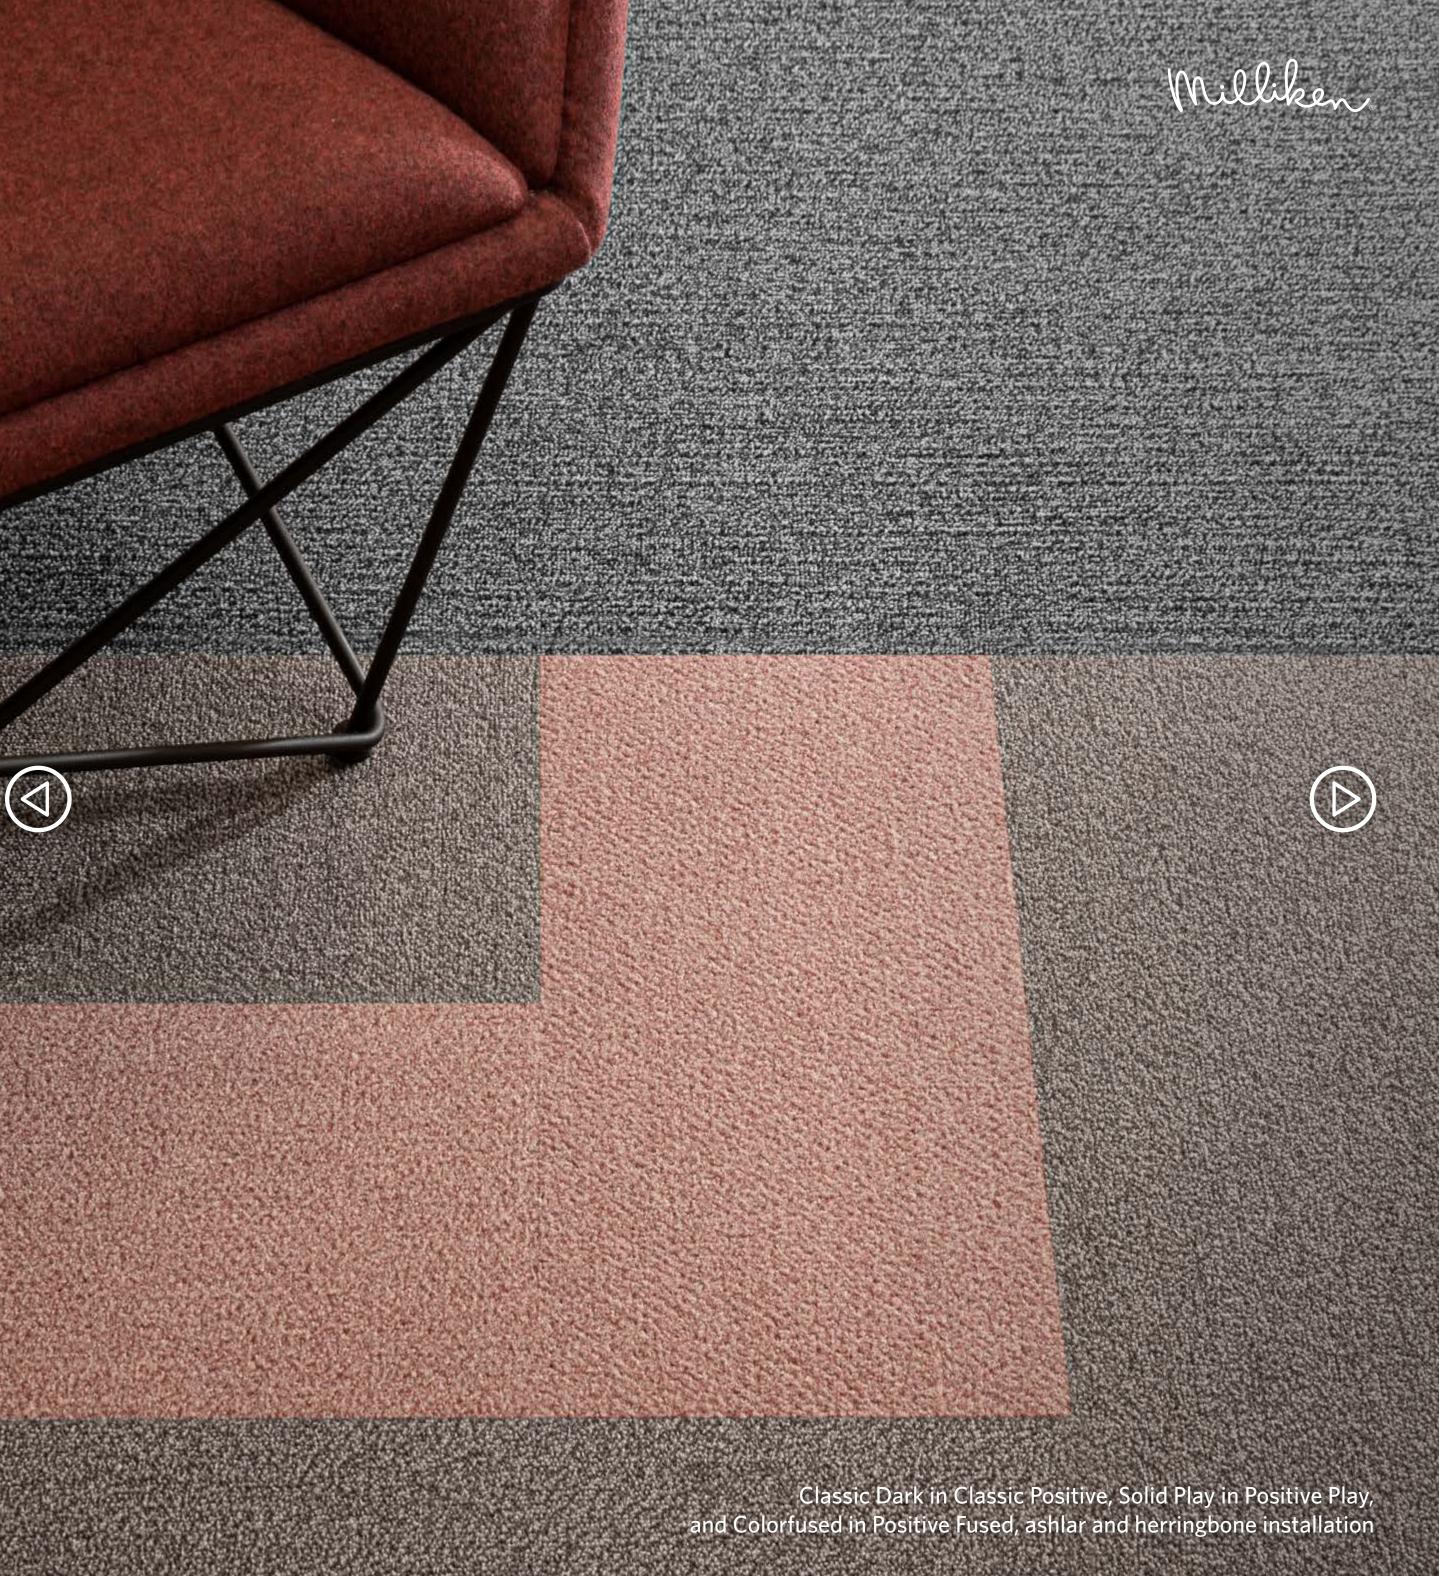

### 4 PATTERNS > SOFT FOCUS / CLASSIC DARK / SOLID PLAY / COLORFUSED

### **Classic Dark**

Classic Dark offers a dark color range with a classic linear texture.

### **4 PATTERNS:**

Colorfused

PATTERNS

THE COLLECTION

COLORLINE

▲BACK

Solid Play is the accent-colored tip sheared texture.

PATTERNS