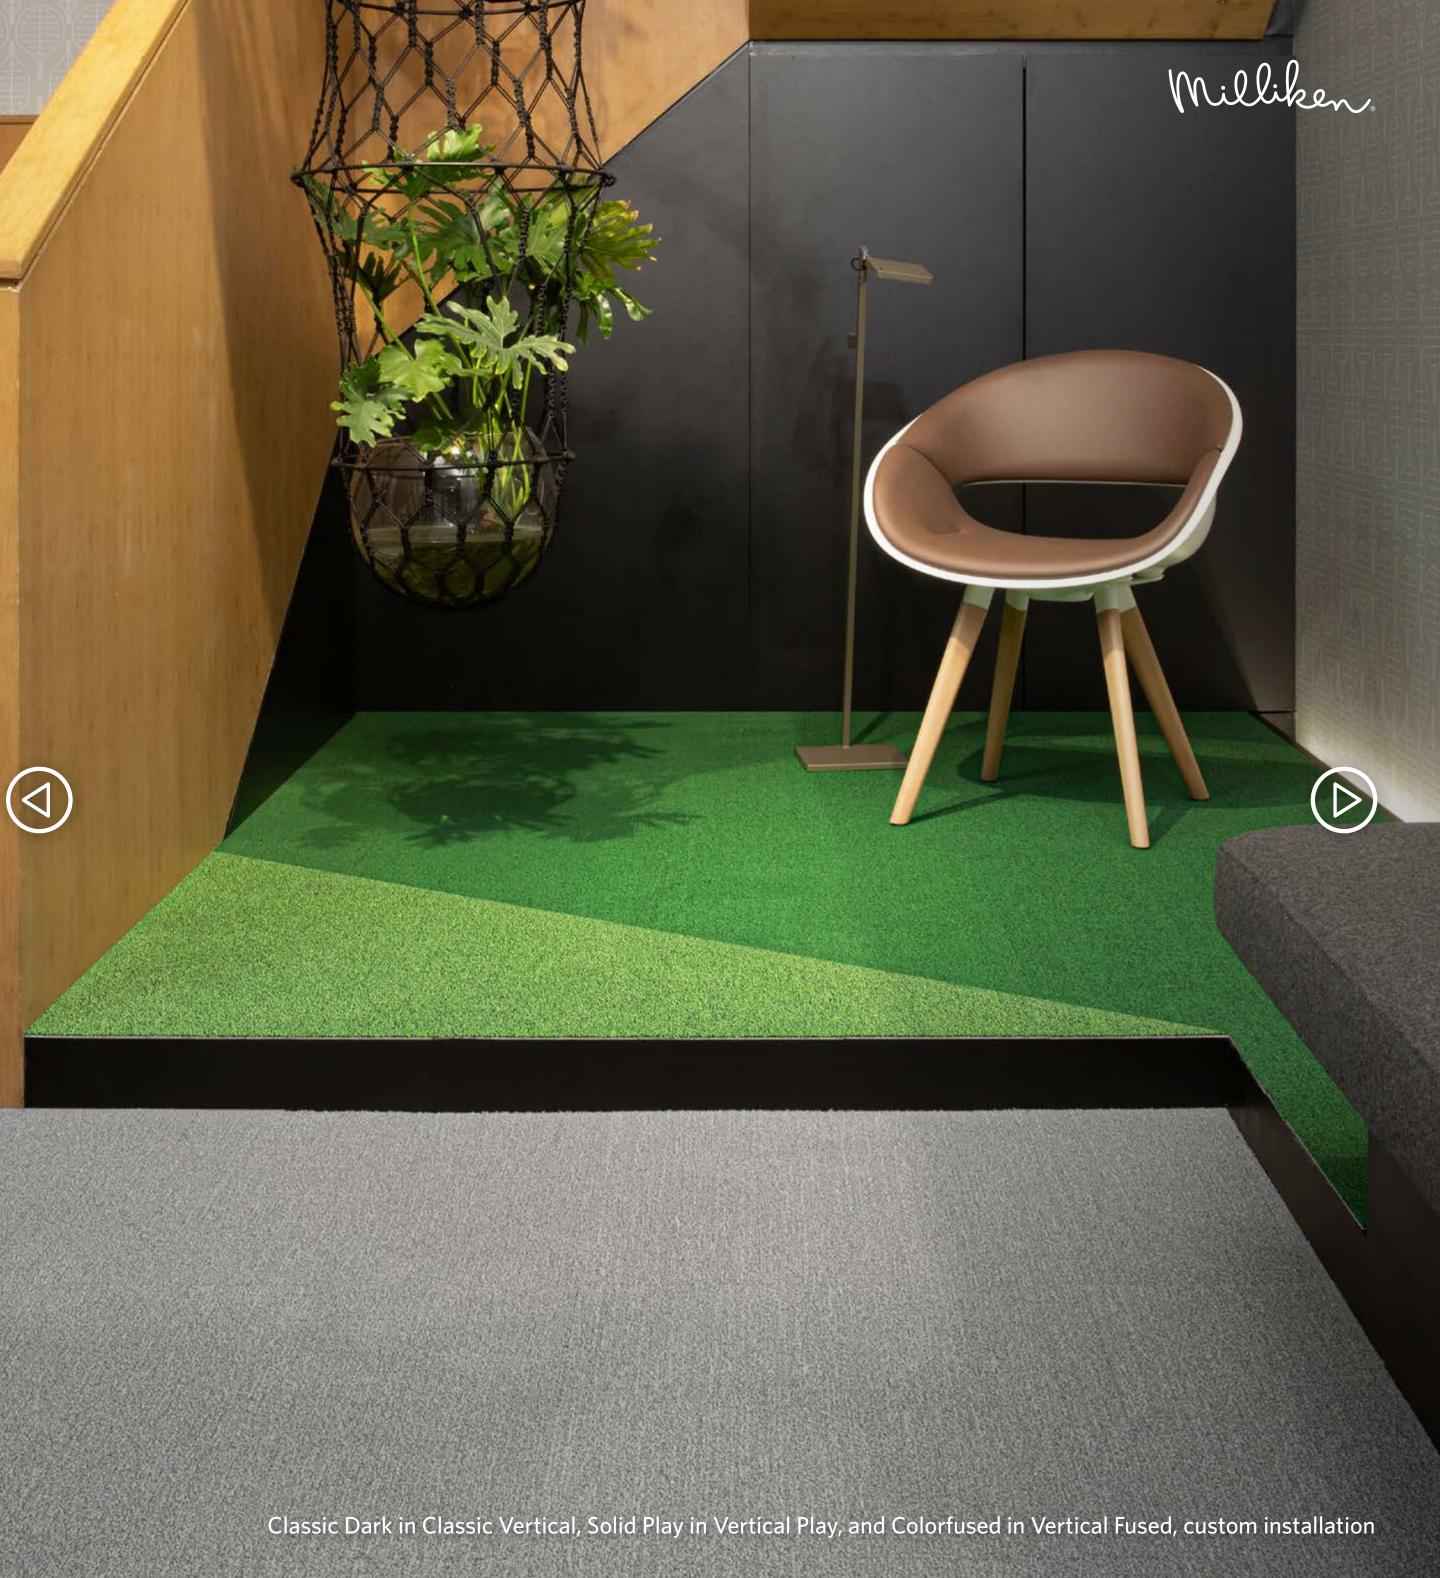

Solid Play

Layout:

Soft Focus in Soft Vertical, Classic Dark in Classic Vertical, Solid Play in Vertical Play, and Colorfused in Vertical Fused, ashlar installation

▲BACK