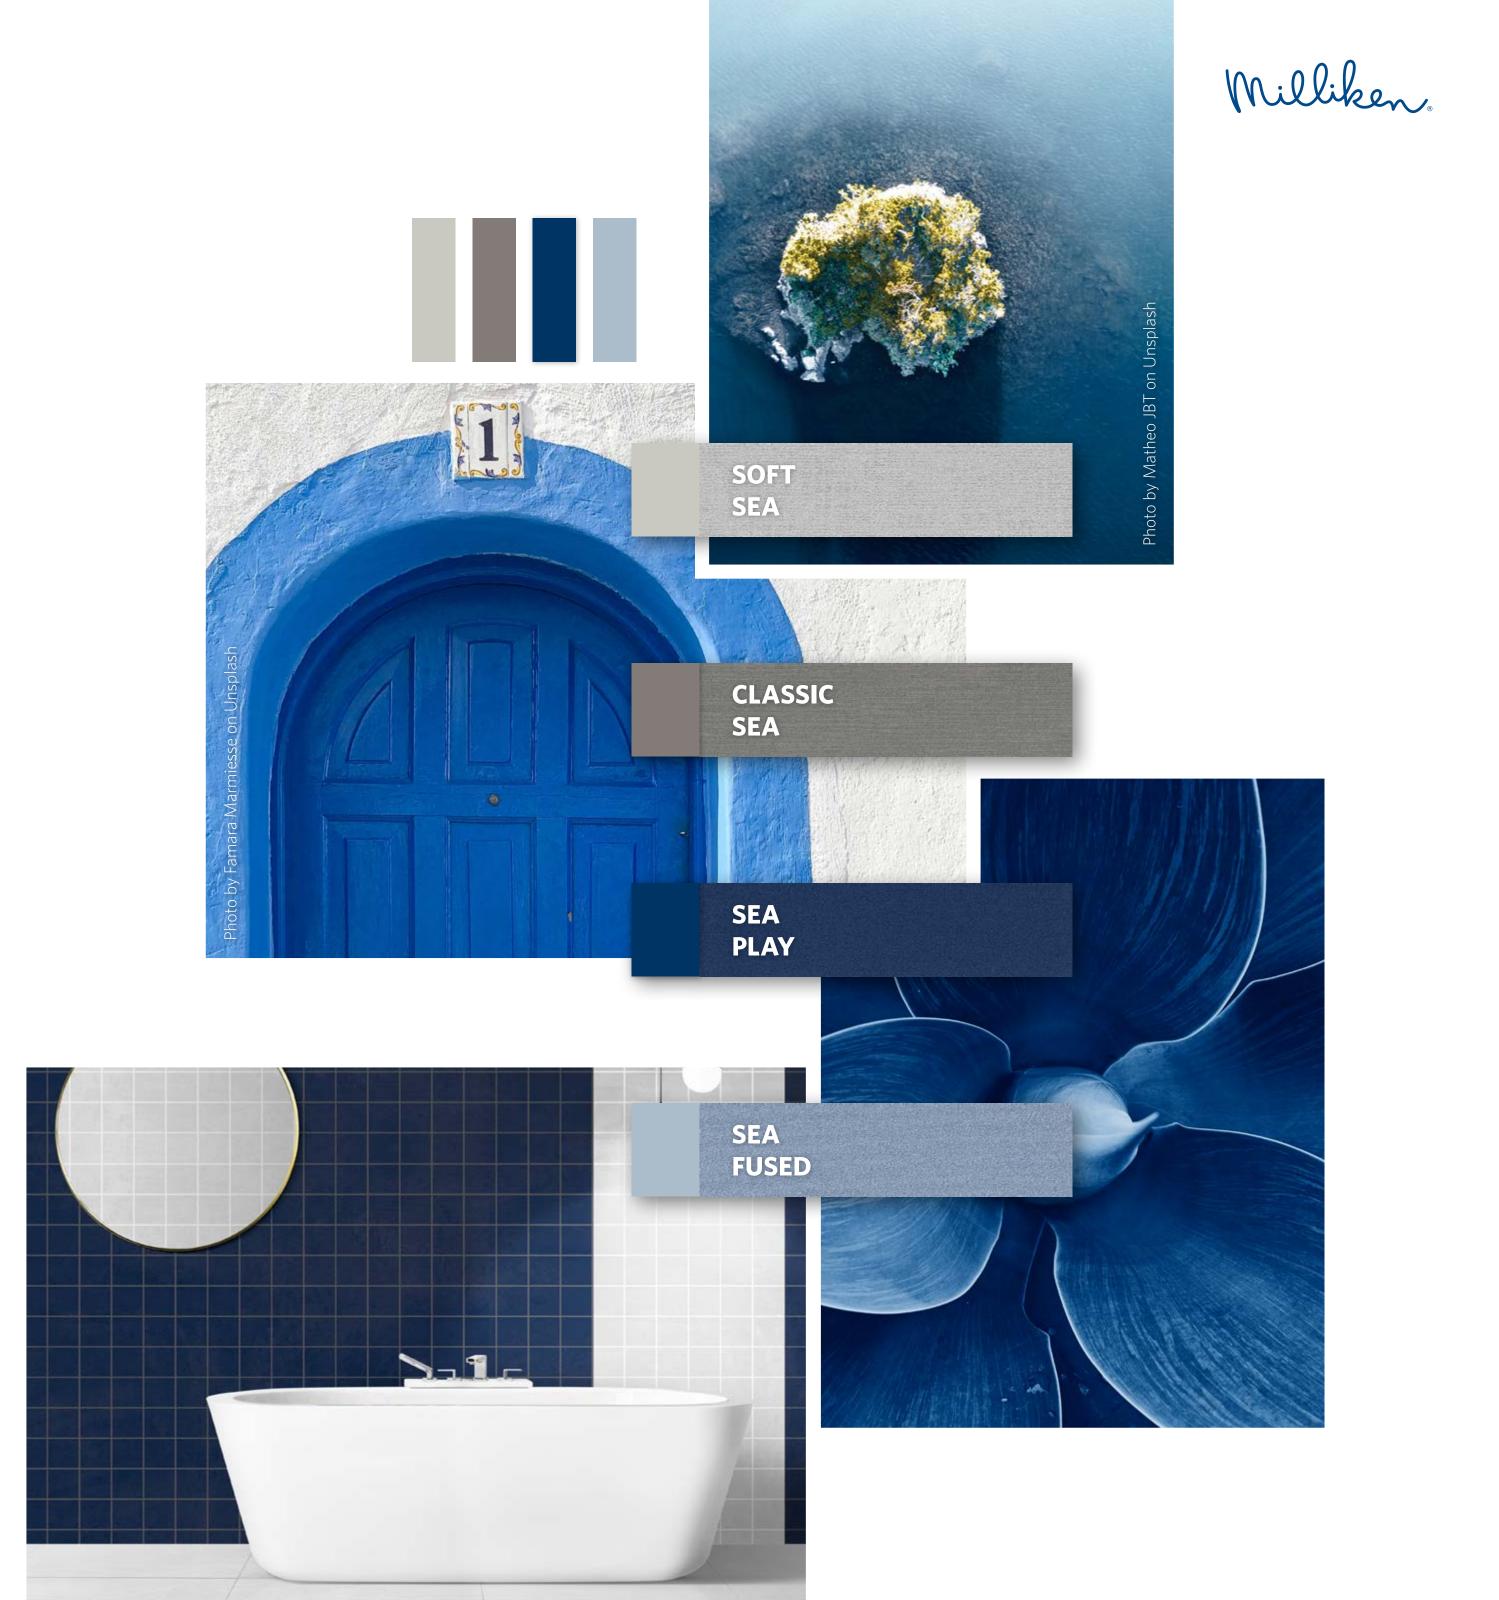

### DESIGN

THE COLLECTION

COLORLINE

Mirroring the vastness of the deep blue ocean, Near the Sea perpetuates a boundless space for visionaries to freely express, create, and inspire.

INSPIRATION ►

ROOM SCENES ►

# Near the Sea

Infinite Inspiration

Power

Conservatism

ROOM SCENES ►

# Near the Sea

| Color: |             |
|--------|-------------|
|        | Soft Sea    |
|        | Classic Sea |
|        | Sea Play    |
|        |             |
|        | Sea Fused   |

## Near the Sea

| Color: |             |
|--------|-------------|
|        | Soft Sea    |
|        |             |
|        | Classic Sea |
|        |             |
|        | Sea Play    |
|        |             |
|        | Sea Fused   |

# Near the Sea

| Color: |             |
|--------|-------------|
|        | Soft Sea    |
|        | Classic Sea |
|        |             |
|        | Sea Play    |
|        | Sea Fused   |