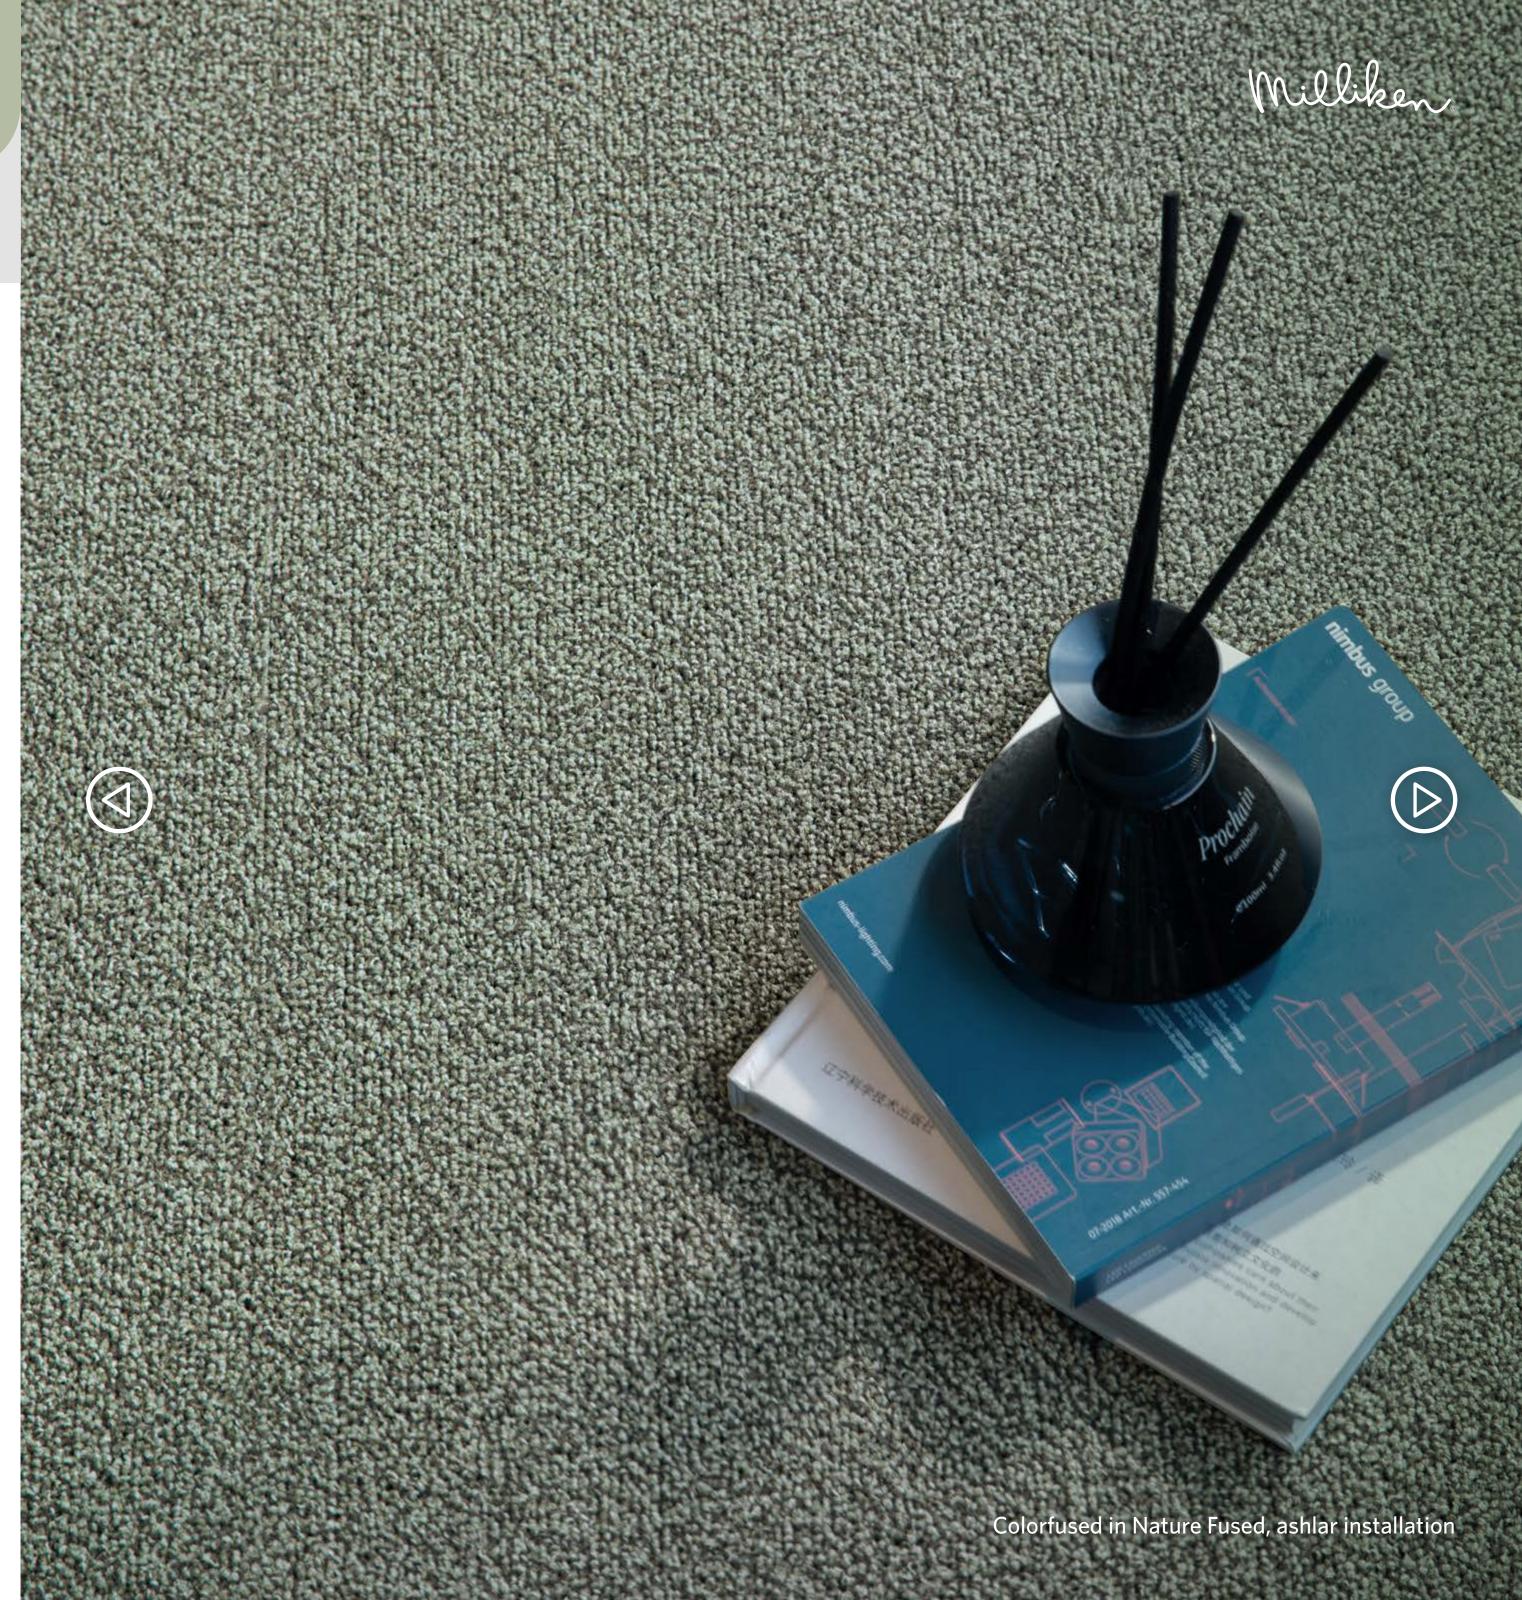

### Colorfused

Colorfused is the multi-colored accent, fusing contrasting yarn colors to provide a heathered texture.

### **4 PATTERNS:**

Colorfused

PATTERNS

THE COLLECTION

COLORLINE

▲BACK

Solid Play is the accent-colored tip sheared texture.

PATTERNS

THE COLLECTION

 $\bigotimes$ 

COLORLINE

▲BACK

PATTERN

Colorfused is the multi-colored accent, fusing contrasting yarn colors to provide a heathered texture.

| GOLD FUSED     | ENERGY FUSED   |
|----------------|----------------|
| POSITIVE FUSED | PALACE FUSED   |
| NATURE FUSED   | VERTICAL FUSED |
| HORIZON FUSED  | SEA FUSED      |