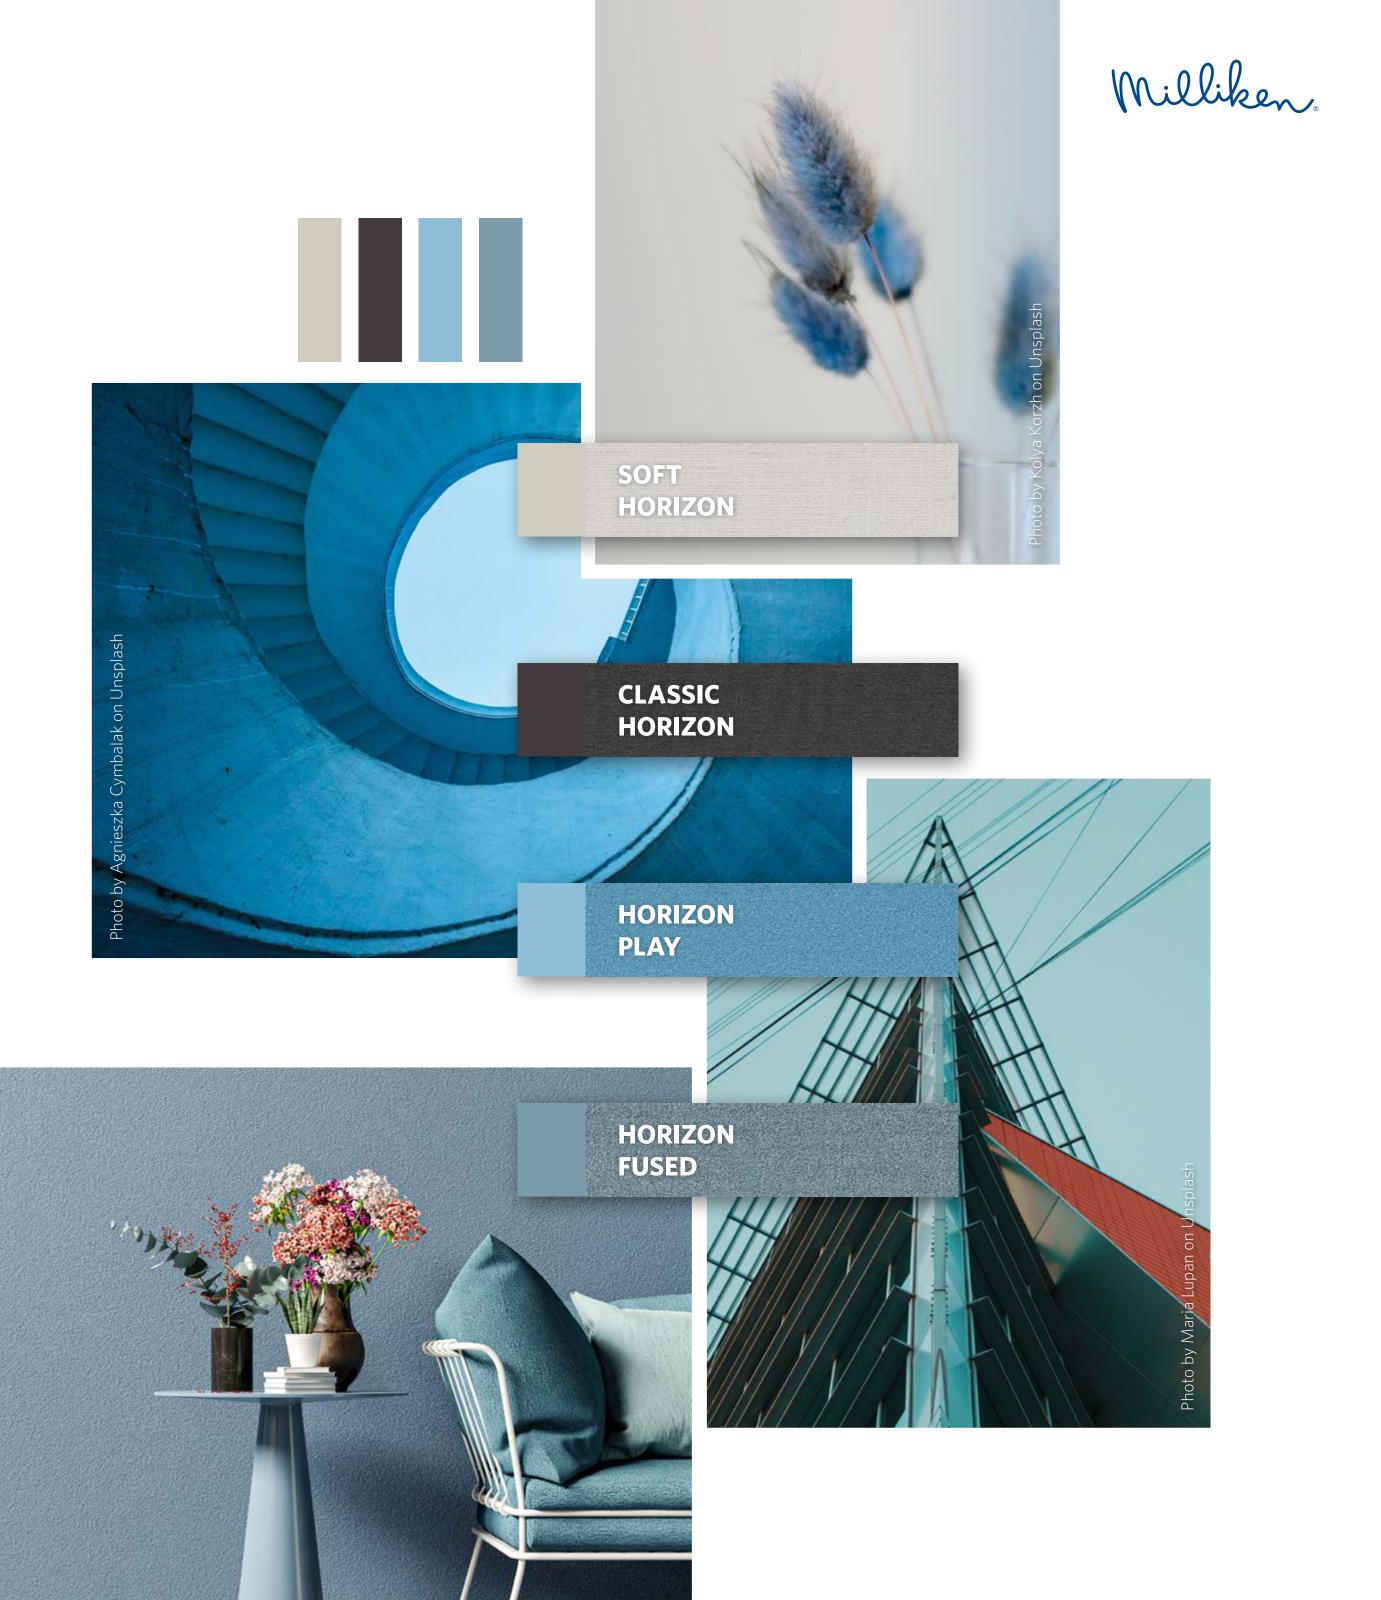

## Blue Horizon

Color:

Soft Horizon

Classic Horizon

Horizon Play

Horizon Fused

### Pattern(s):

Soft Focus

Solid Play

Layout:

Soft Focus in Soft Horizon, Classic Dark in Classic Horizon, Solid Play in Horizon Play, and Colorfused in Horizon Fused, ashlar installation