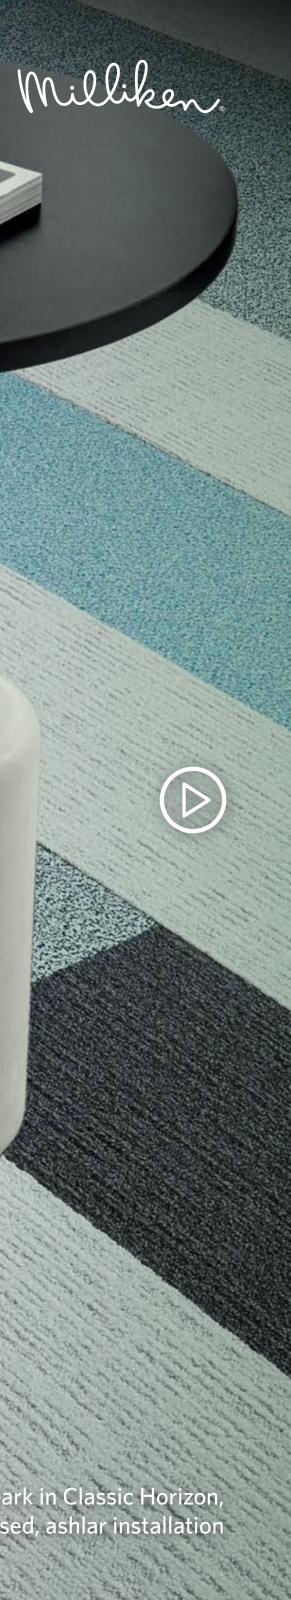

## Blue Horizon

Color:

Soft Horizon

Classic Horizon

Horizon Play

Horizon Fused

### Pattern(s):

Soft Focus

Solid Play

Layout:

Soft Focus in Soft Horizon, Classic Dark in Classic Horizon, Solid Play in Horizon Play, and Colorfused in Horizon Fused, ashlar installation