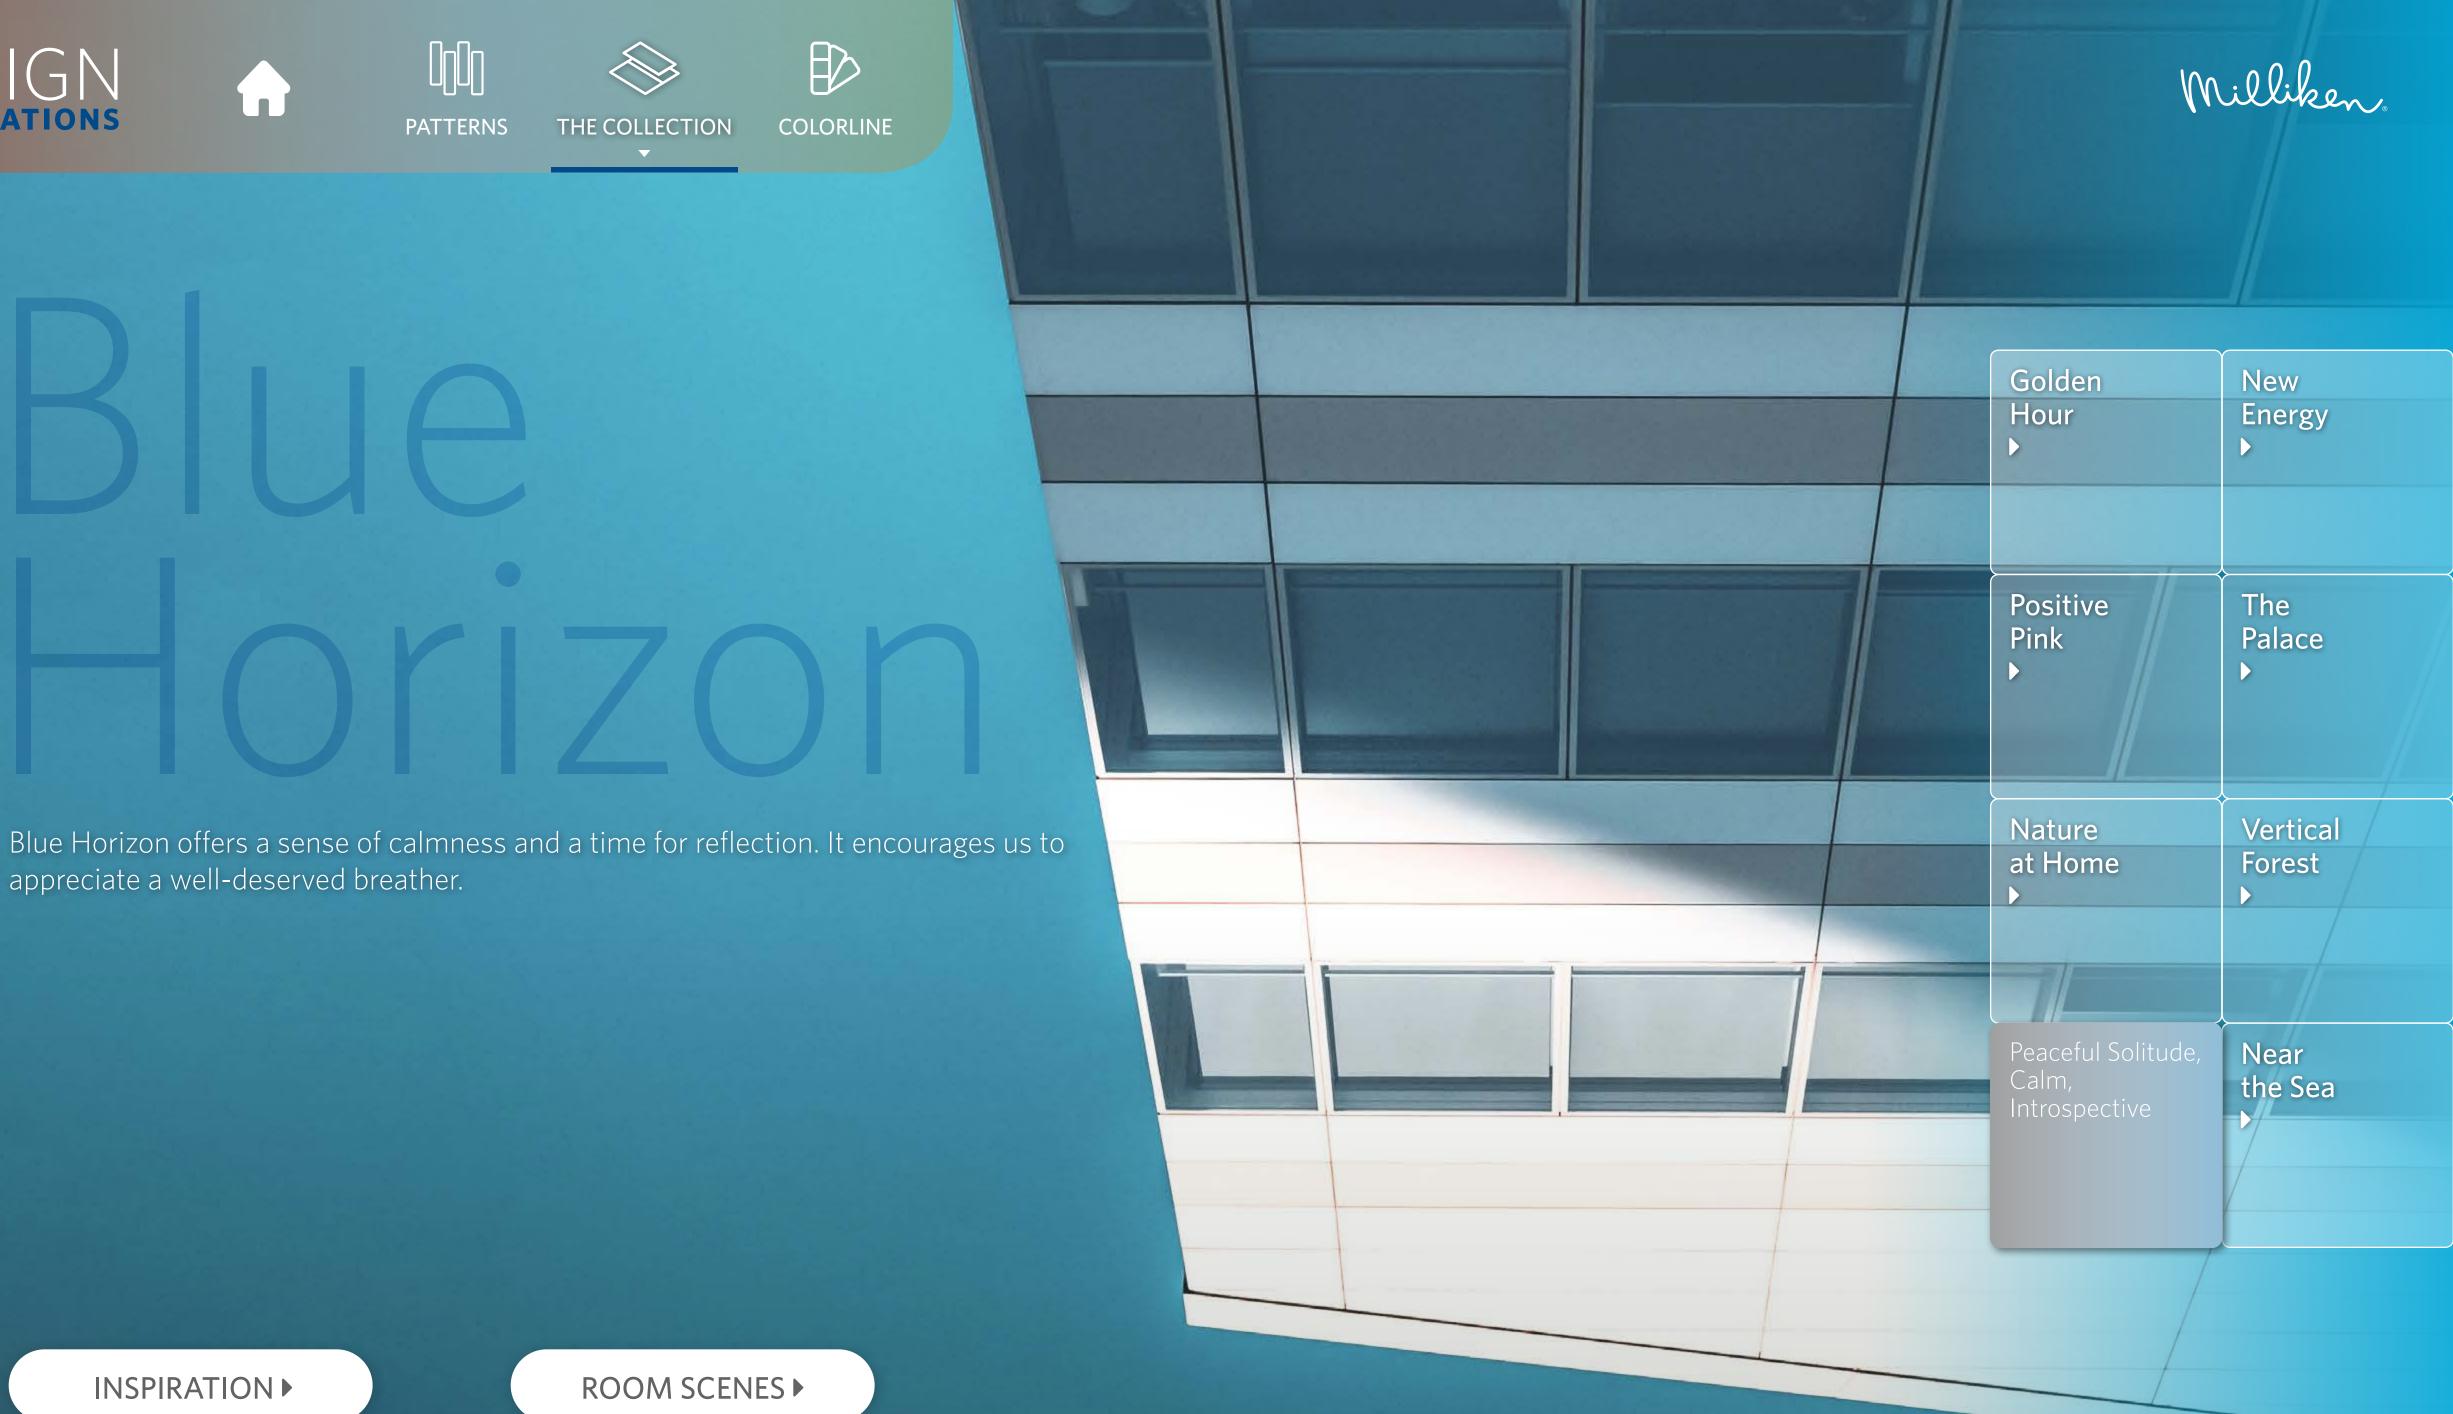

# Blue Horizon

Peaceful Solitude

Calm

Introspective

ROOM SCENES ►

THE COLLECTION PATTERNS

COLORLINE

COLORLINE

### Golden Hour

Nature at Home 

WHAT'S

YOUR COLOR DESTINATION?

Blue Horizon Near the Sea

Milliken.

COLORLINE

Golden Hour features bright yellow tinges that will glow up any room and make it most welcoming. It's a perfect place to boost up our mood and get a good dose of optimism.

ROOM SCENES ►

| Ŵ                                            | illike                  |
|----------------------------------------------|-------------------------|
| Incessant Sunshine,<br>Artistic,<br>Cheerful | New<br>Energy           |
| Positive<br>Pink                             | The<br>Palace<br>▶      |
| Nature<br>at Home                            | Vertical<br>Forest<br>▶ |

| Blue    |   |
|---------|---|
| Horizor | Î |
|         |   |

COLORLINE