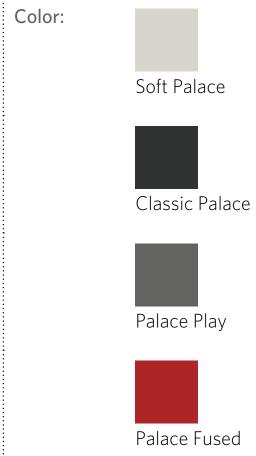

# The Palace

Color:

Soft Palace

Classic Palace

Palace Play

Solid Play

Layout:

COLORLINE

# The Palace

Soft Palace

Classic Palace

Palace Play

| Pattern(s): |                                         |
|-------------|-----------------------------------------|
|             | with a start way to be a start with the |
|             |                                         |
|             | Soft Focus                              |