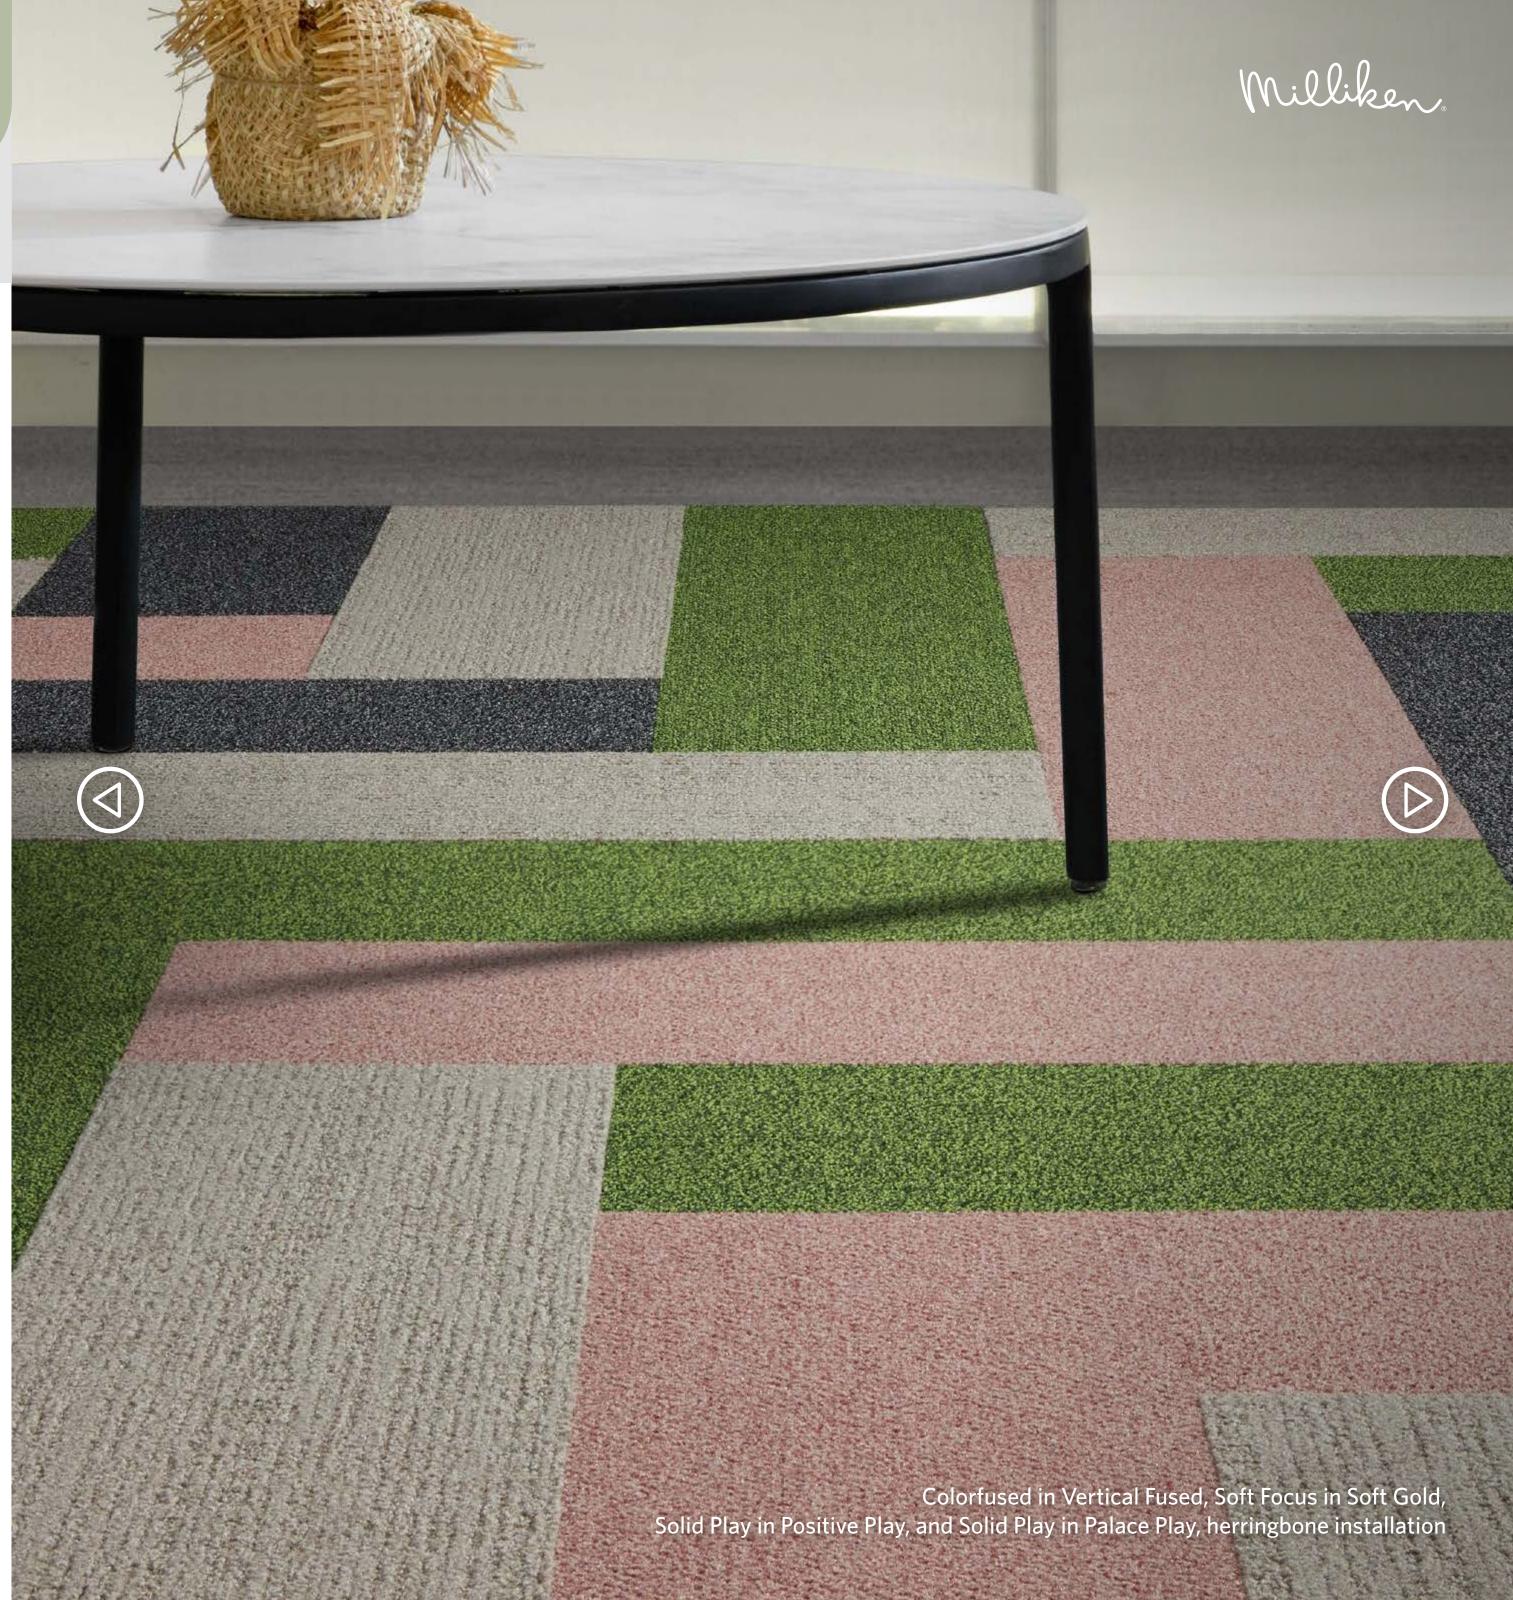

### Layout:

Soft Focus in Soft Palace, Classic Dark in Classic Palace, Solid Play in Palace Play, and Colorfused in Palace Fused, herringbone installation

COLORLINE

▲BACK

### Pattern(s):

Soft Focus

Solid Play

Layout:

Soft Focus in Soft Palace, Classic Dark in Classic Palace, Solid Play in Palace Play, and Colorfused in Palace Fused, herringbone installation

### Pattern(s):

Solid Play

Colorfused

Layout:

Soft Focus in Soft Palace, Classic Dark in Classic Palace, Solid Play in Palace Play, and Colorfused in Palace Fused, herringbone installation

COLORLINE

 $\mathbb{D}$ 