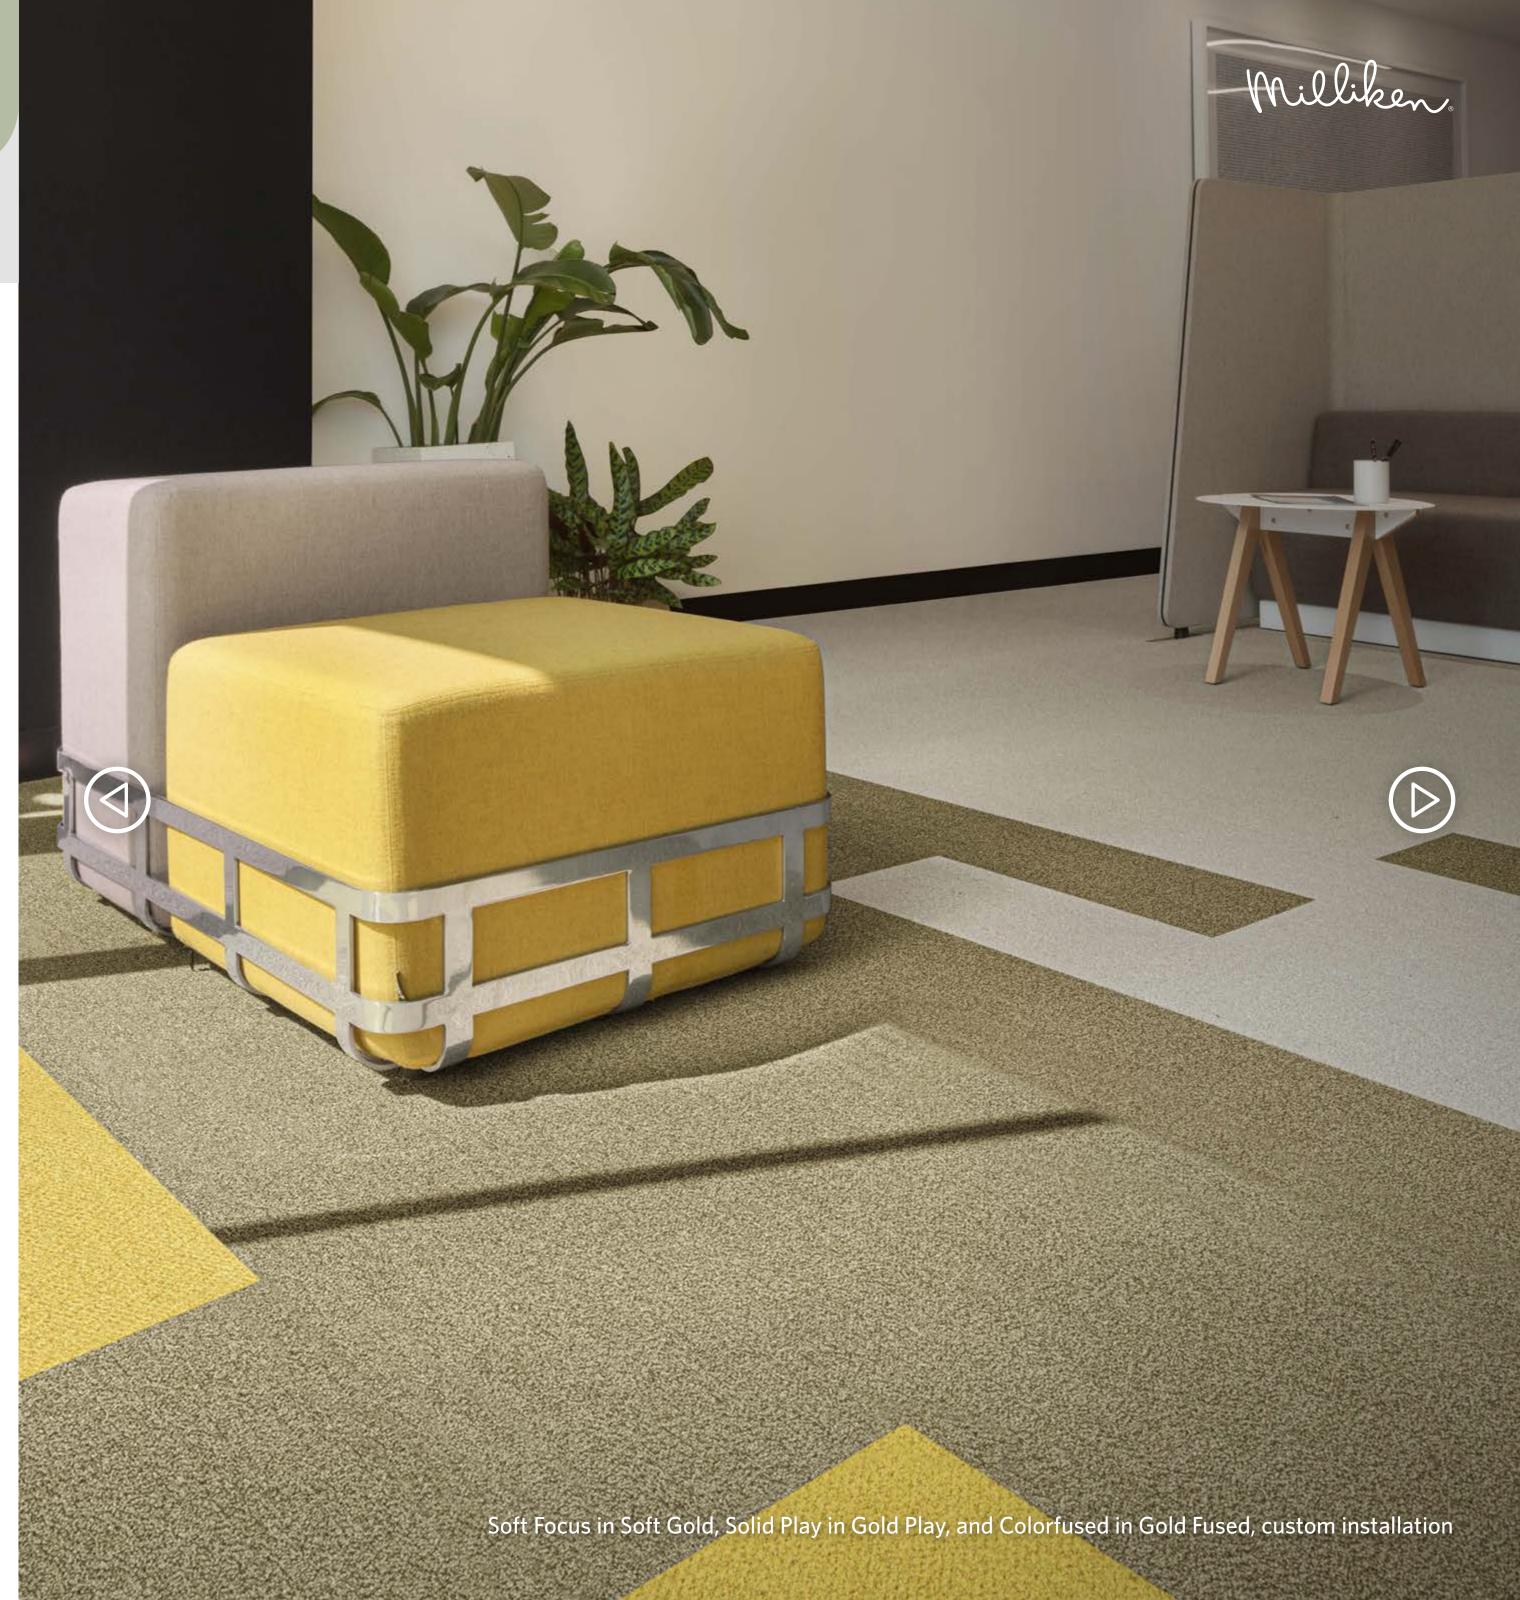

## Golden HOUI

| Color: |           |
|--------|-----------|
|        | Soft Gold |
|        |           |
|        | Gold Play |
|        |           |

Gold Fused

| Pattern(s): |            |
|-------------|------------|
|             | Soft Focus |

Colorfused

Layout:

| $\rightarrow \rightarrow \rightarrow$             |
|---------------------------------------------------|
| $\rightarrow \rightarrow \rightarrow \rightarrow$ |
| $\rightarrow \rightarrow \rightarrow$             |
| $\rightarrow \rightarrow \rightarrow \rightarrow$ |
| 3 colors                                          |

horizontal Ashlar

 $(\triangleleft)$ 

**♦**BACK