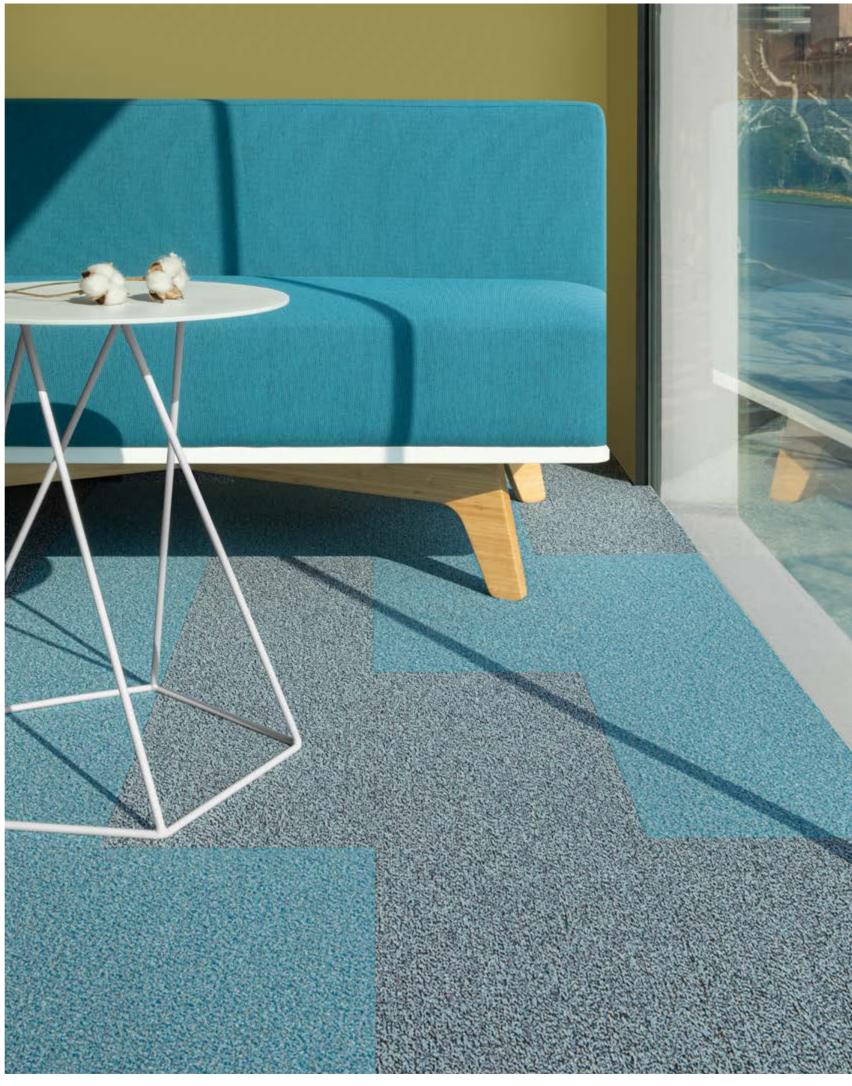

### PATTERNS

The Design Destinations collection compromises of 4 patterns of varying tactile textures.

### **Soft Focus**

Soft Focus has a multi-level tip sheared construction, providing a sophisticated texture in a softly colored palette.

**Solid Play** Solid Play is the accent-colored tip sheared texture.

### **Classic Dark**

Classic Dark offers a dark color range with a classic linear texture.