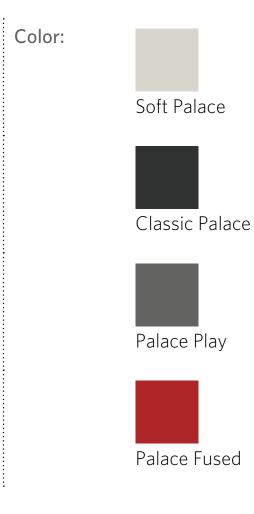

# The Palace

Color:

Soft Palace

Classic Palace

Palace Play

Solid Play

Layout:

COLORLINE

# The Palace

Soft Palace

Classic Palace

Palace Play

| Pattern(s): |                                         |
|-------------|-----------------------------------------|
|             | with a start way to be a start with the |
|             |                                         |
|             | Soft Focus                              |

Soft Focus

Solid Play

Layout:

Soft Focus in Soft Palace, Classic Dark in Classic Palace, and Solid Play in Palace Play, herringbone installation

THE COLLECTION

COLORLINE

 $( \triangleleft )$ 

▲BACK