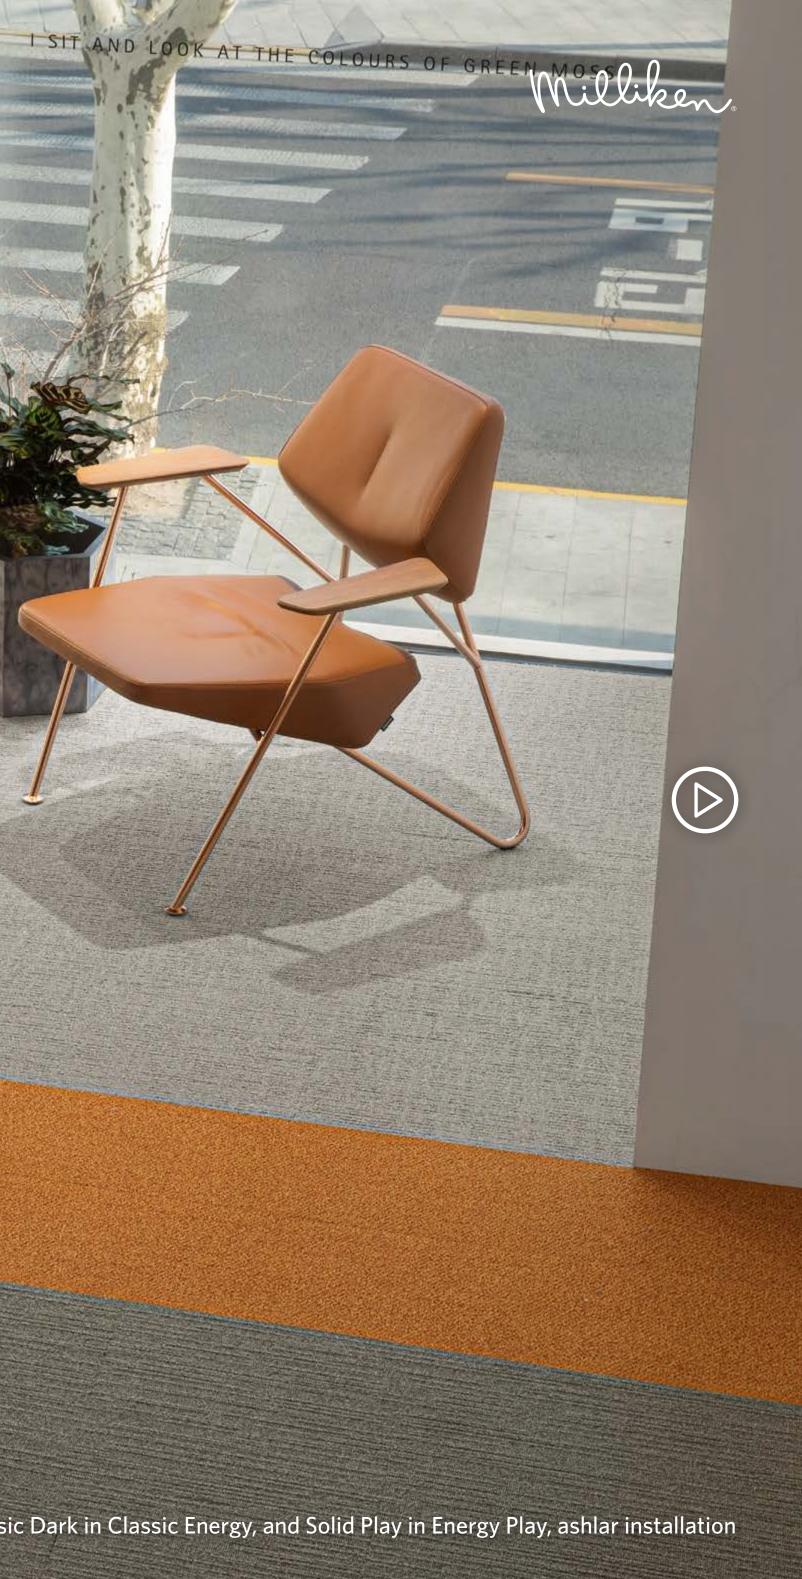

### Solid Play

Layout:

 $\begin{vmatrix} + + + + \\ + + + + + \end{vmatrix}$ 3 colors

horizontal Ashlar

Soft Focus in Soft Energy, Classic Dark in Classic Energy, and Solid Play in Energy Play, ashlar installation