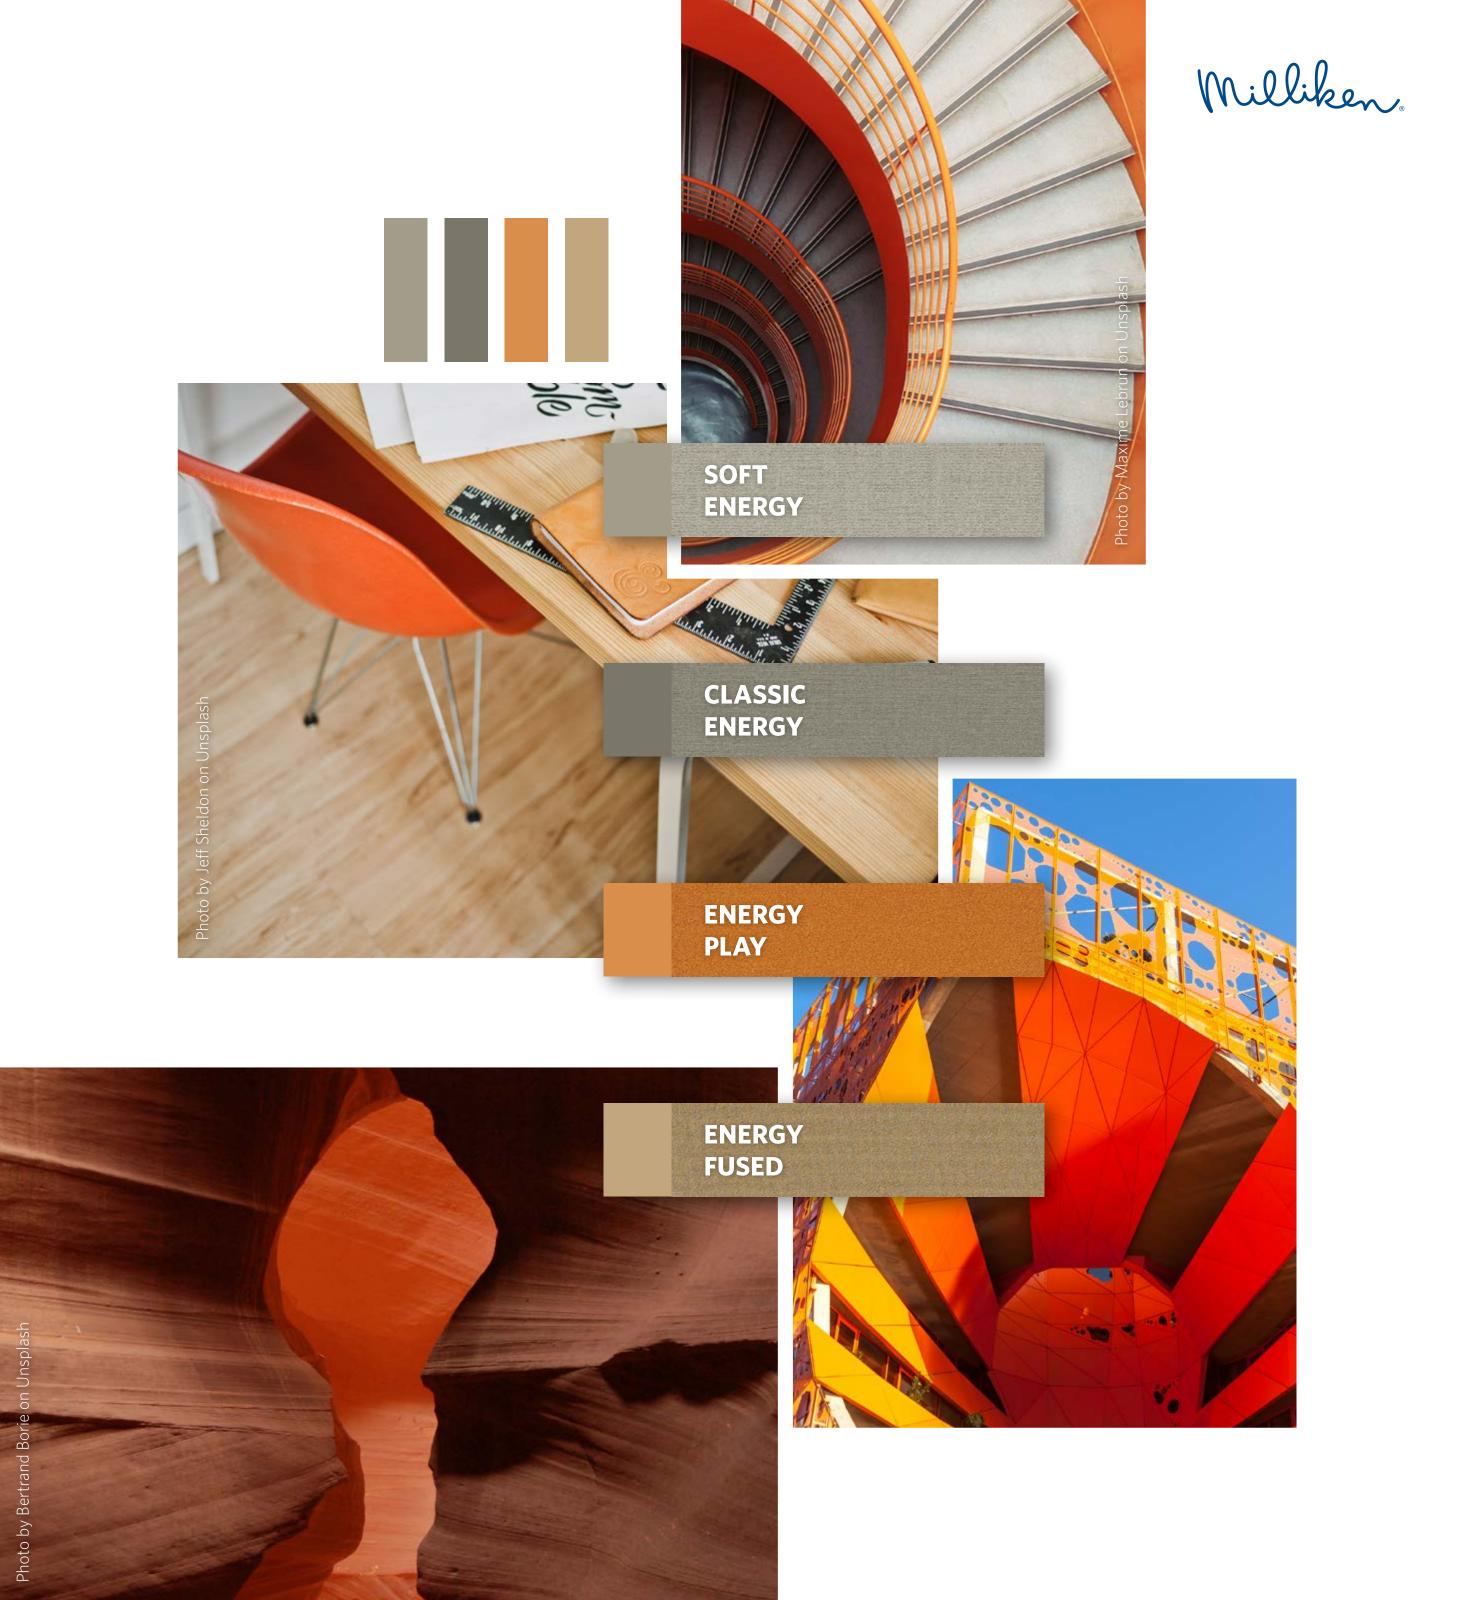

Orange has a strong connotation for warmth, success, and determination. Exactly that, New Energy envelops the whole surrounding with a revitalizing radiance that births a motivated workplace.

**INSPIRATION**►

### Pattern(s):

Soft Focus

Classic Dark

### Solid Play

Layout:

 $\begin{vmatrix} + + + + \\ + + + + + \end{vmatrix}$ 3 colors

horizontal Ashlar

Soft Focus in Soft Energy, Classic Dark in Classic Energy, and Solid Play in Energy Play, ashlar installation

### Pattern(s):

Soft Focus

Solid Play

Layout:

Soft Focus in Soft Energy, Classic Dark in Classic Energy, Solid Play in Energy Play, and Colorfused in Energy Fused, ashlar installation

▲BACK