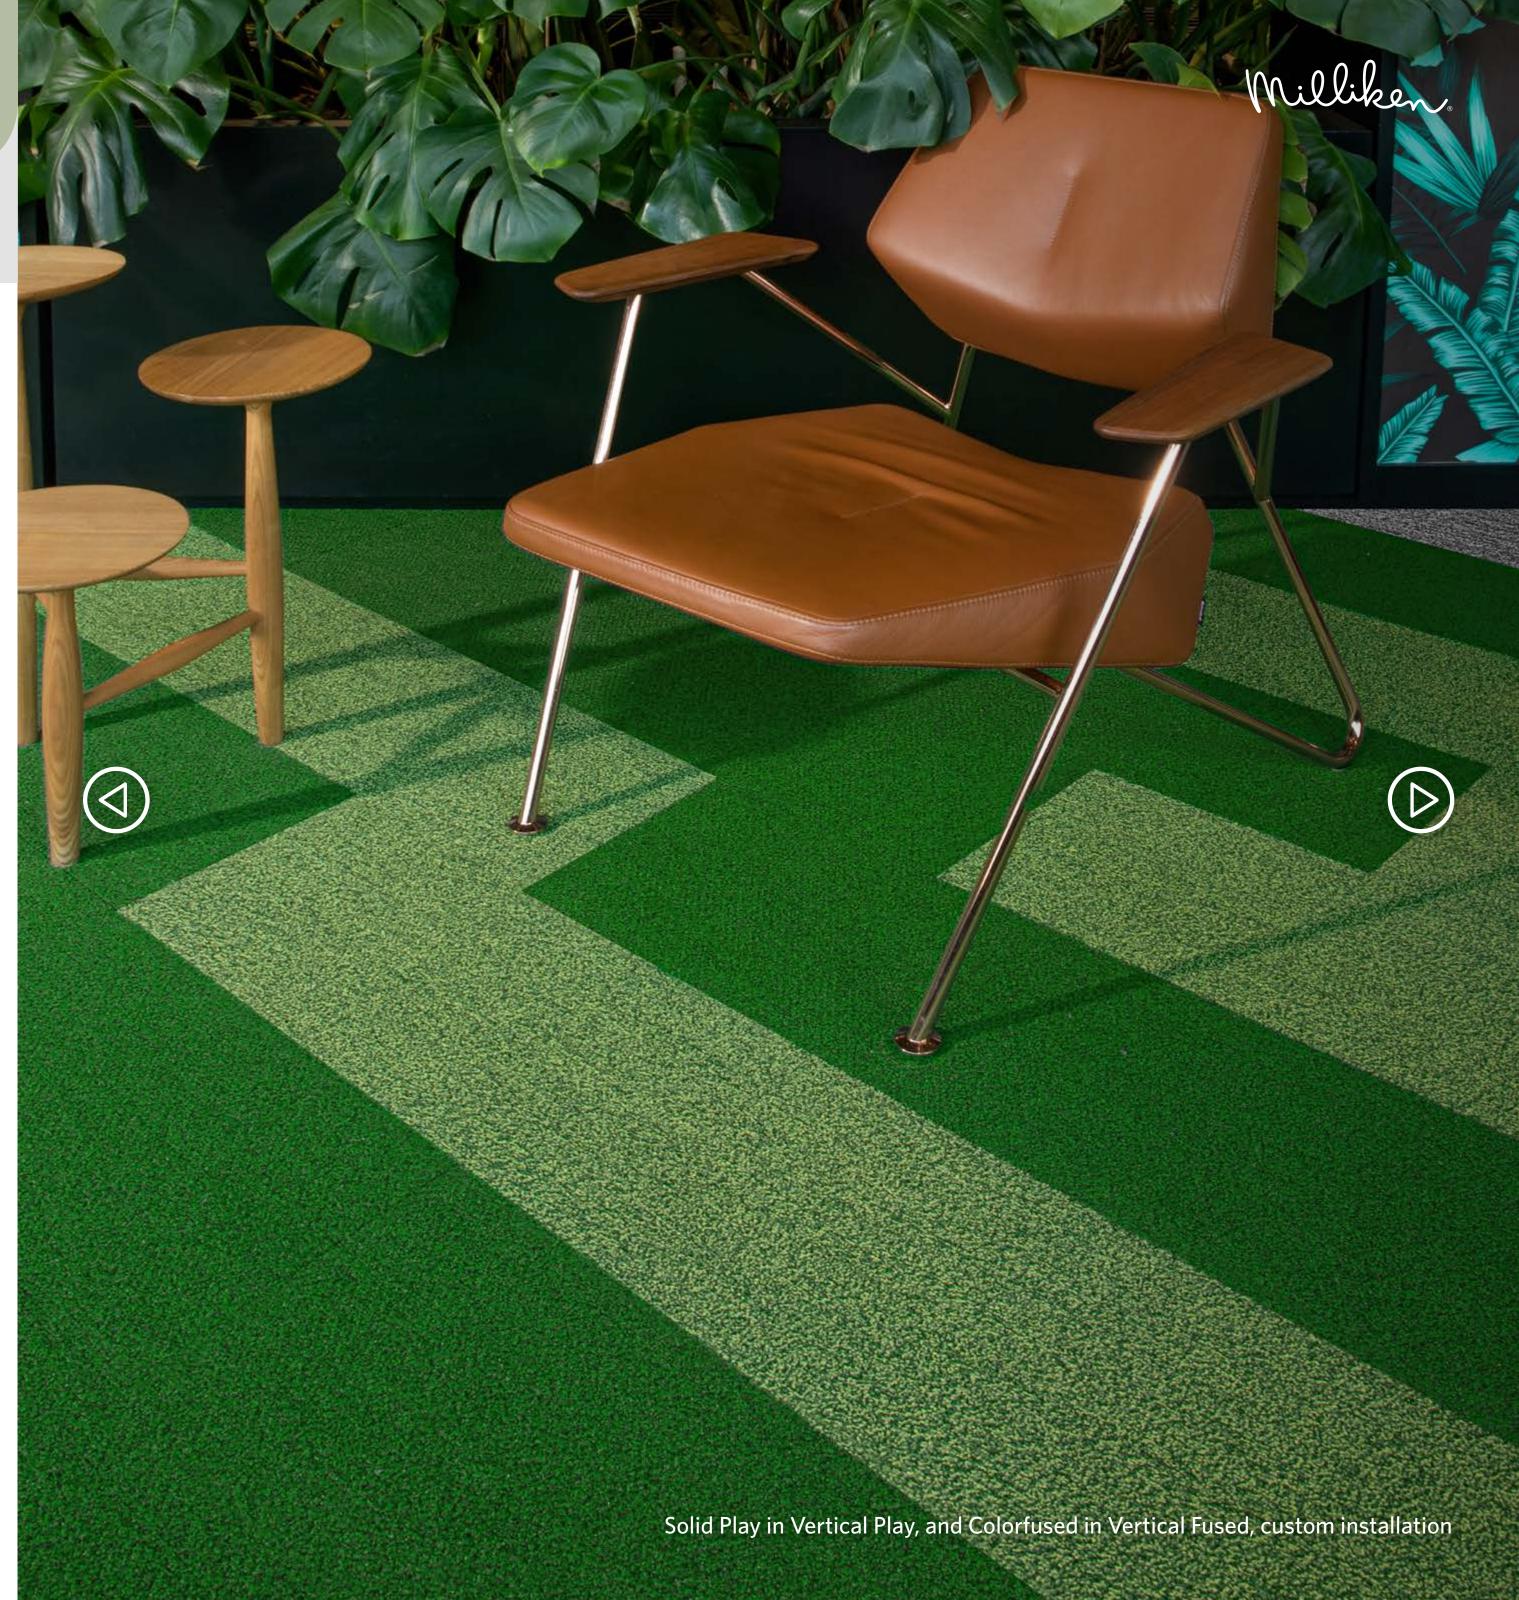

### **4 PATTERNS:**

Colorfused

PATTERNS

THE COLLECTION

COLORLINE

▲BACK

Solid Play is the accent-colored tip sheared texture.

PATTERNS

### **4 PATTERNS:**

Solid Play

Colorfused

THE COLLECTION

COLORLINE