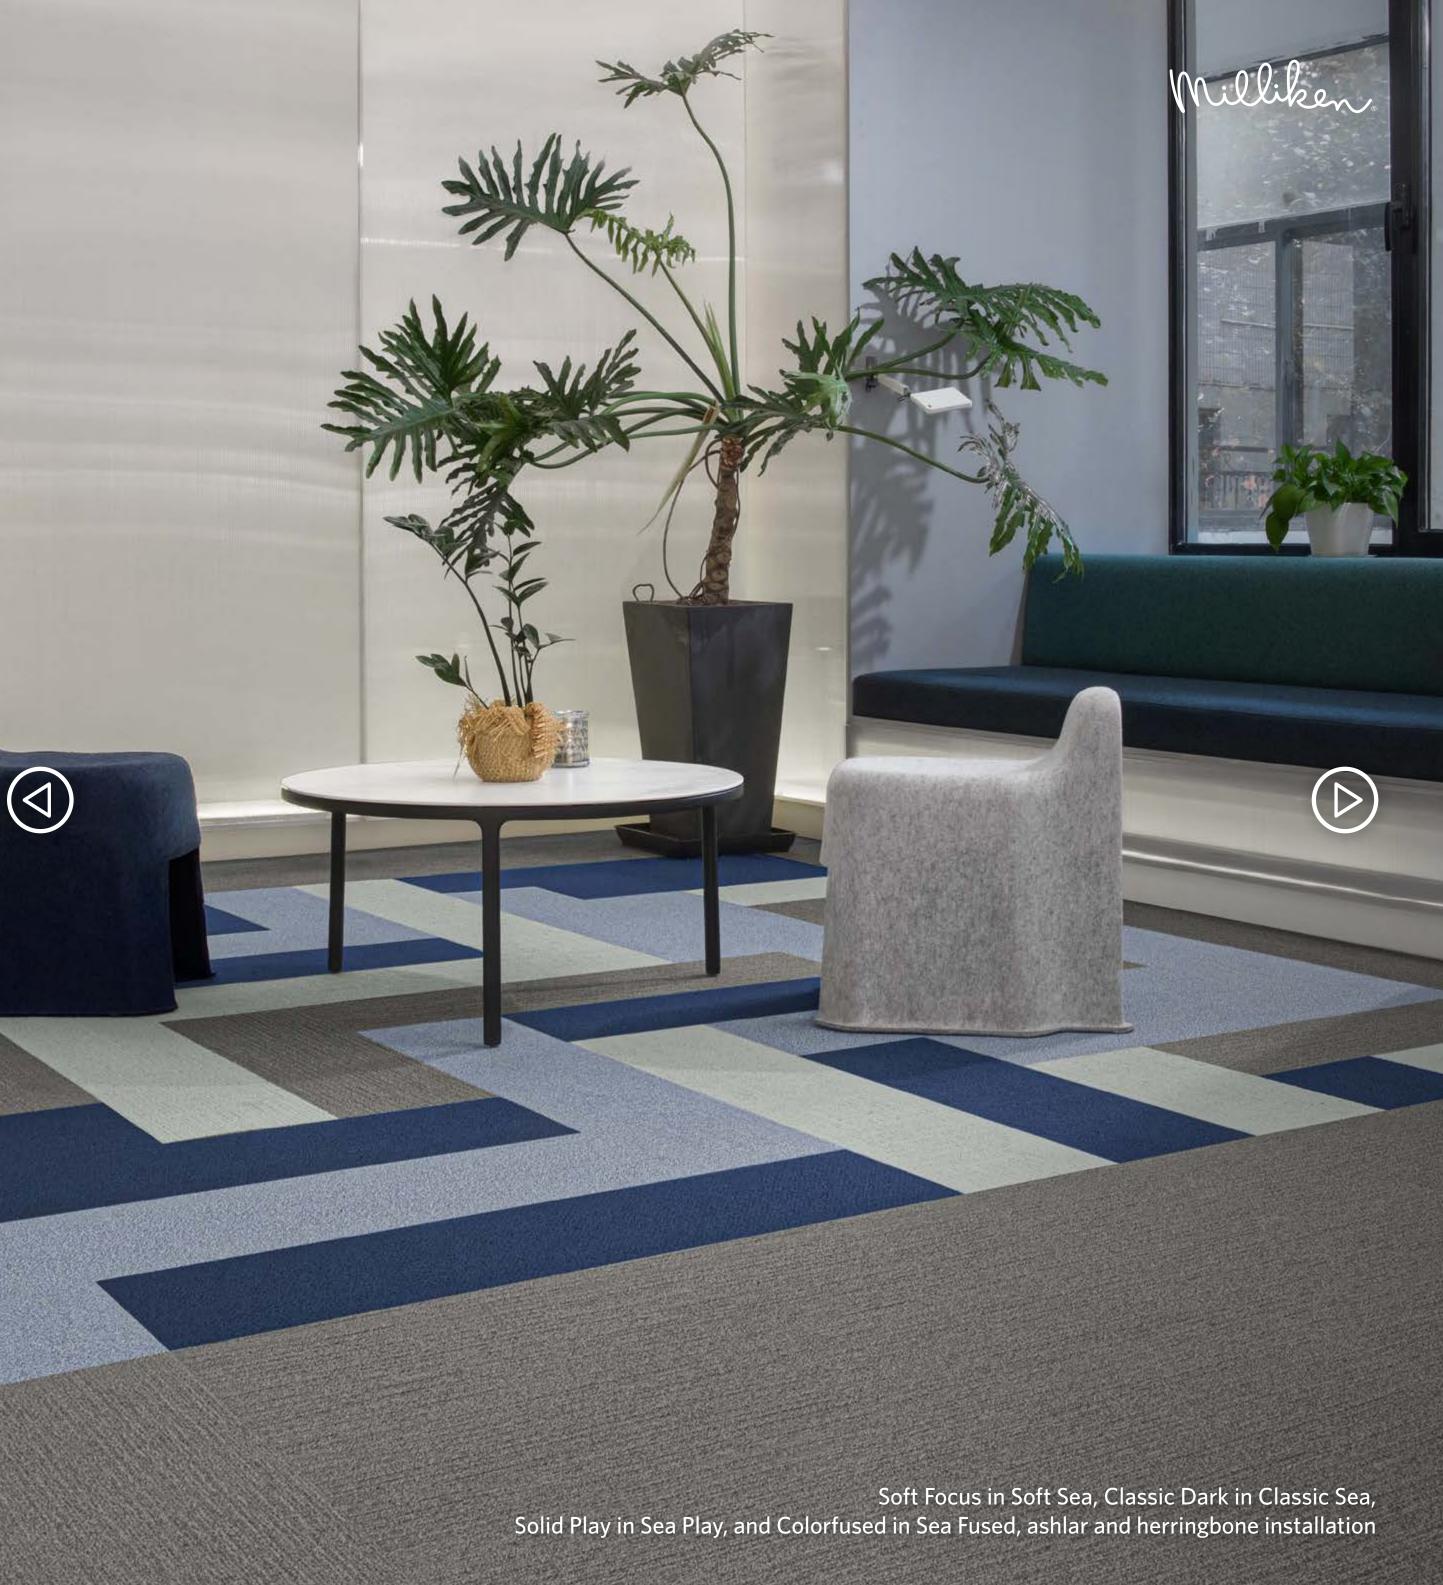

## Near the Sea

| Color: |             |
|--------|-------------|
|        | Soft Sea    |
|        |             |
|        | Classic Sea |
|        |             |
|        | Sea Play    |
|        |             |
|        | Sea Fused   |

### Pattern(s):

Soft Focus

Solid Play

Colorfused

Layout:

Soft Focus in Soft Sea, Classic Dark in Classic Sea, Solid Play in Sea Play, and Colorfused in Sea Fused, herringbone installation

THE COLLECTION

COLORLINE