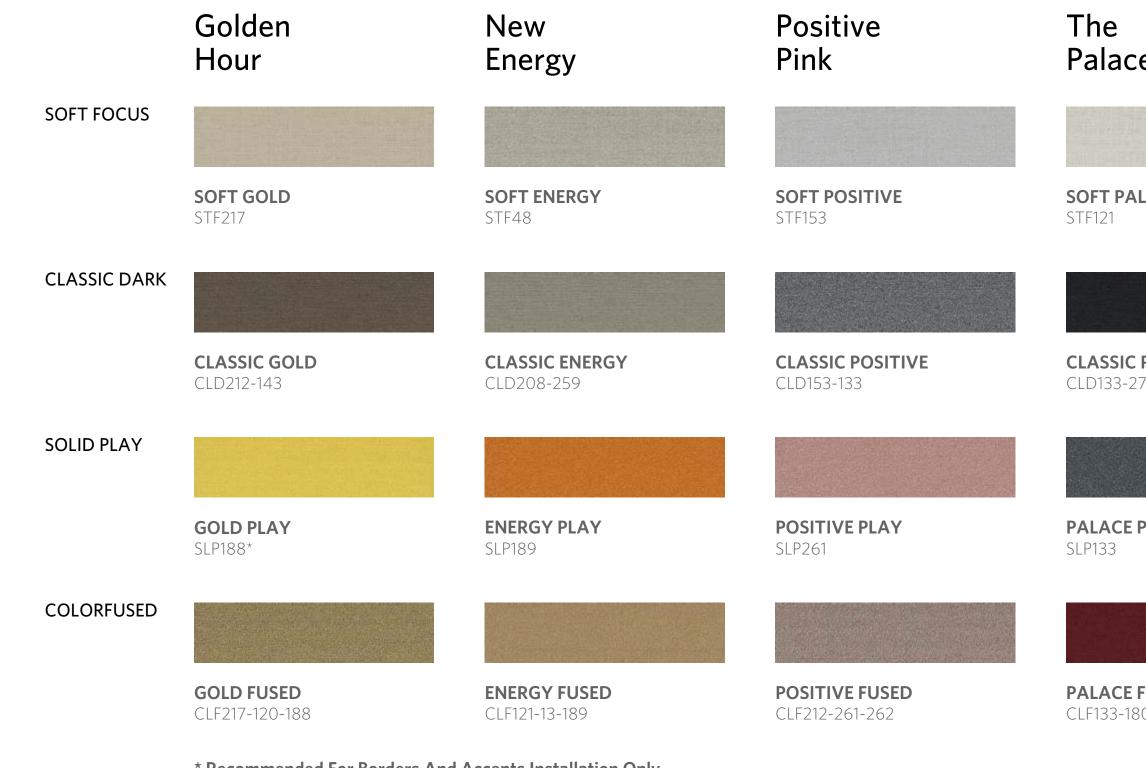

### 4 PATTERNS > SOFT FOCUS / CLASSIC DARK / SOLID PLAY / COLORFUSED

### 8 COLOR GROUPS

GOLDEN HOUR / NEW ENERGY / POSITIVE PINK / THE PALACE / NATURE AT HOME / VERTICAL FOREST / BLUE HORIZON / NEAR THE SEA

### 32 COLORS D

### PATTERNS

The Design Destinations collection compromises of 4 patterns of varying tactile textures.

### **Soft Focus**

Soft Focus has a multi-level tip sheared construction, providing a sophisticated texture in a softly colored palette.

**Solid Play** Solid Play is the accent-colored tip sheared texture.

### Colorfused

Colorfused is the multi-colored accent, fusing contrasting yarn colors to provide a heathered texture.

### **Classic Dark**

Classic Dark offers a dark color range with a classic linear texture.

\* Recommended For Borders And Accents Installation Only. 建议围边或作为小范围跳色使用。

| ce             | Nature         | Vertical         | Blue            | Near             |
|----------------|----------------|------------------|-----------------|------------------|
|                | at Home        | Forest           | Horizon         | the Sea          |
|                |                |                  |                 |                  |
| ALACE          | SOFT NATURE    | SOFT VERTICAL    | SOFT HORIZON    | SOFT SEA         |
|                | STF215         | STF180           | STF251          | STF209           |
|                |                |                  |                 |                  |
| 27             | CLASSIC NATURE | CLASSIC VERTICAL | CLASSIC HORIZON | CLASSIC SEA      |
|                | CLD120-234     | CLD180-13        | CLD174-79       | CLD180-234       |
|                |                |                  |                 |                  |
| EPLAY          | NATURE PLAY    | VERTICAL PLAY    | HORIZON PLAY    | <b>SEA PLAY</b>  |
|                | SLP240*        | SLP230           | SLP140          | SLP123           |
|                |                |                  |                 |                  |
| <b>E FUSED</b> | NATURE FUSED   | VERTICAL FUSED   | HORIZON FUSED   | <b>SEA FUSED</b> |
| 180-27         | CLF120-241-240 | CLF251-141-230   | CLF209-79-140   | CLF209-153-123   |