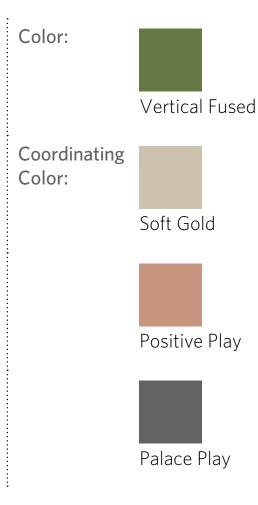

# Vertical Forest

Color:

Soft Vertical

**Classic Vertical** 

Vertical Play

Vertical Fused

Pattern(s):

Soft Focus

Solid Play

Layout:

Soft Focus in Soft Vertical, Classic Dark in Classic Vertical, Solid Play in Vertical Play, and Colorfused in Vertical Fused, ashlar installation

▲BACK