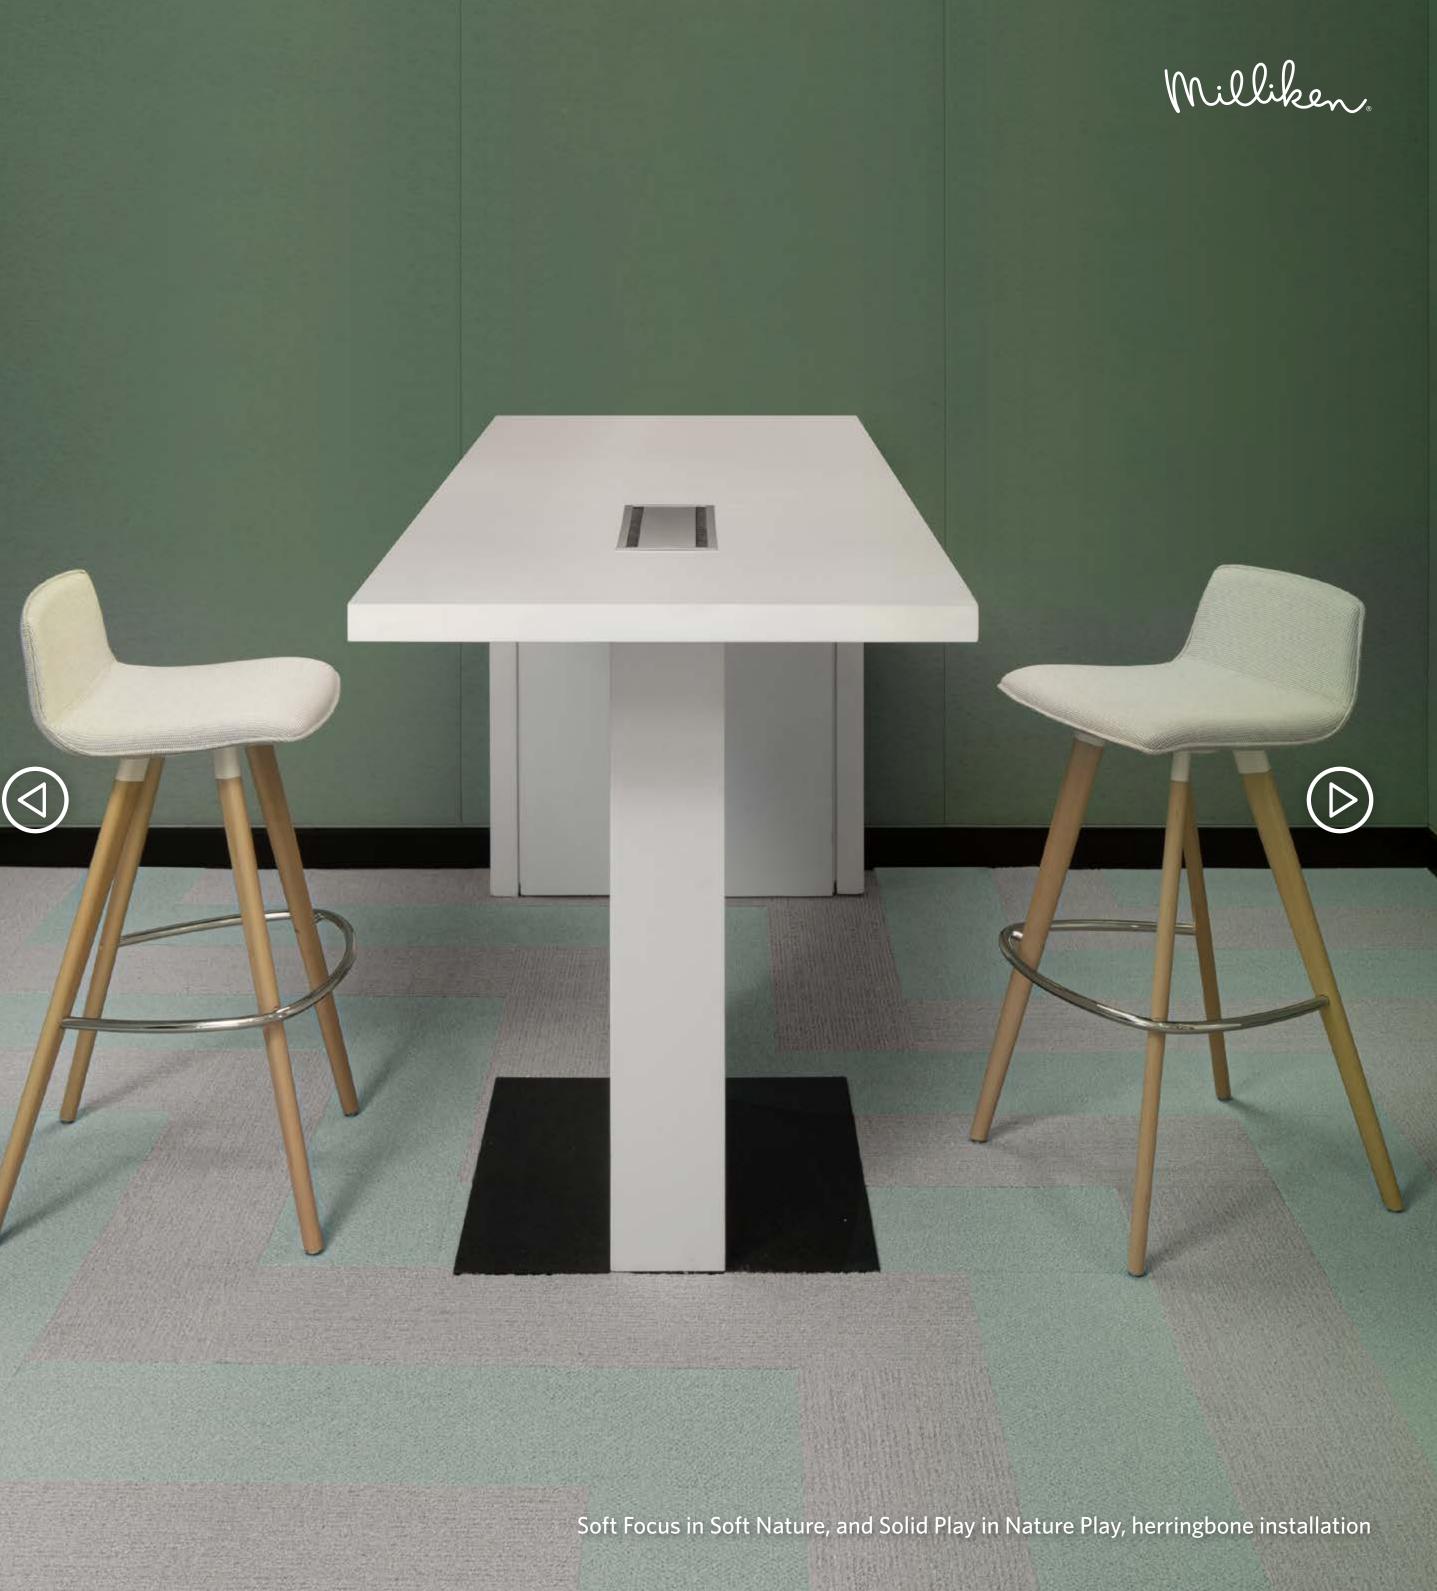

### Pattern(s):

Soft Focus

Solid Play

Layout:

Soft Focus in Soft Nature, Classic Dark in Classic Nature, Solid Play in Nature Play, and Colorfused in Nature Fused, ashlar installation

▲BACK