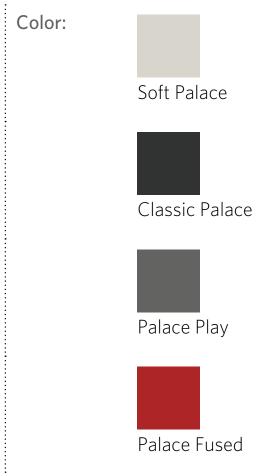

## The Palace

### Pattern(s):

### Soft Focus

Solid Play

### Layout:

Soft Focus in Soft Palace, Classic Dark in Classic Palace, Solid Play in Palace Play, and Colorfused in Palace Fused, herringbone installation

COLORLINE

▲BACK

# The Palace

Soft Palace

Classic Palace

Palace Play

Solid Play

Layout:

Soft Focus in Soft Palace, Classic Dark in Classic Palace, and Solid Play in Palace Play, herringbone installation

THE COLLECTION

# The Palace

Color:

Soft Palace

Classic Palace

Palace Play

Solid Play

Layout:

COLORLINE

# The Palace

Soft Palace

Classic Palace

Palace Play

| Pattern(s): |                                         |
|-------------|-----------------------------------------|
|             | with a start way to be a start with the |
|             |                                         |
|             | Soft Focus                              |

Soft Focus

Solid Play

Layout:

Soft Focus in Soft Palace, Classic Dark in Classic Palace, and Solid Play in Palace Play, herringbone installation

THE COLLECTION

COLORLINE

 $( \triangleleft )$ 

▲BACK