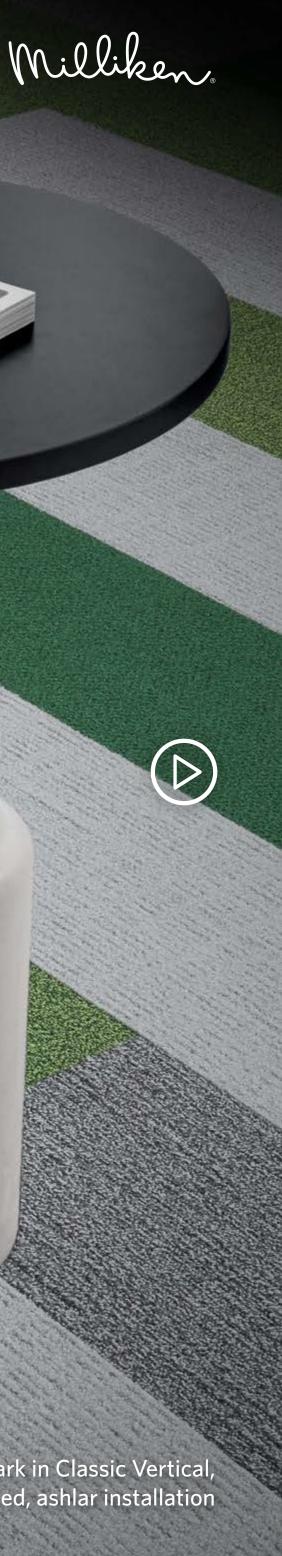

# Vertical Forest

Color:

Soft Vertical

**Classic Vertical** 

Vertical Play

Vertical Fused

Pattern(s):

Soft Focus

Solid Play

Layout:

Soft Focus in Soft Vertical, Classic Dark in Classic Vertical, Solid Play in Vertical Play, and Colorfused in Vertical Fused, ashlar installation

▲BACK