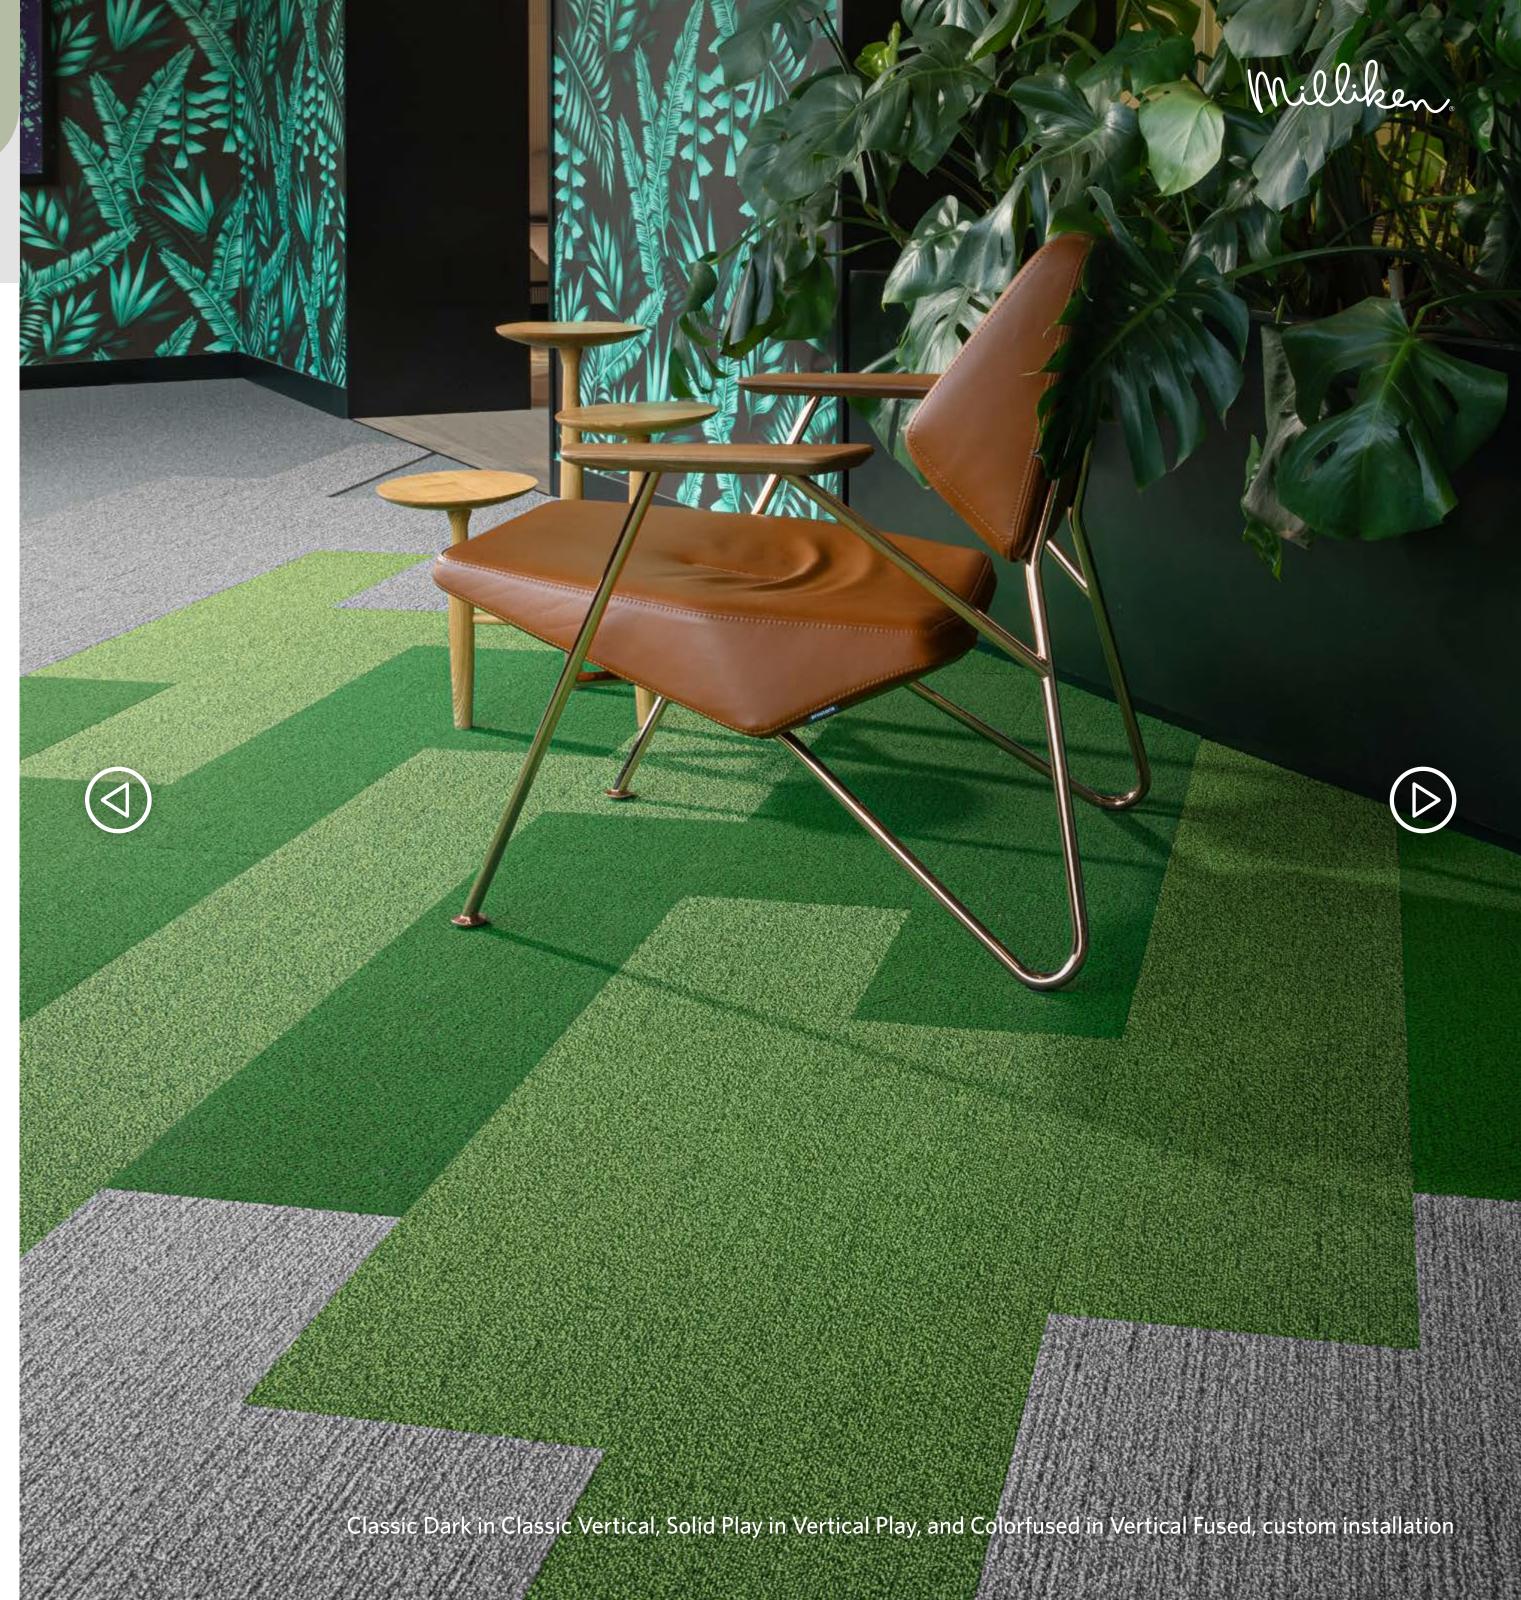

Solid Play

Layout:

Soft Focus in Soft Vertical, Classic Dark in Classic Vertical, Solid Play in Vertical Play, and Colorfused in Vertical Fused, ashlar installation

▲BACK