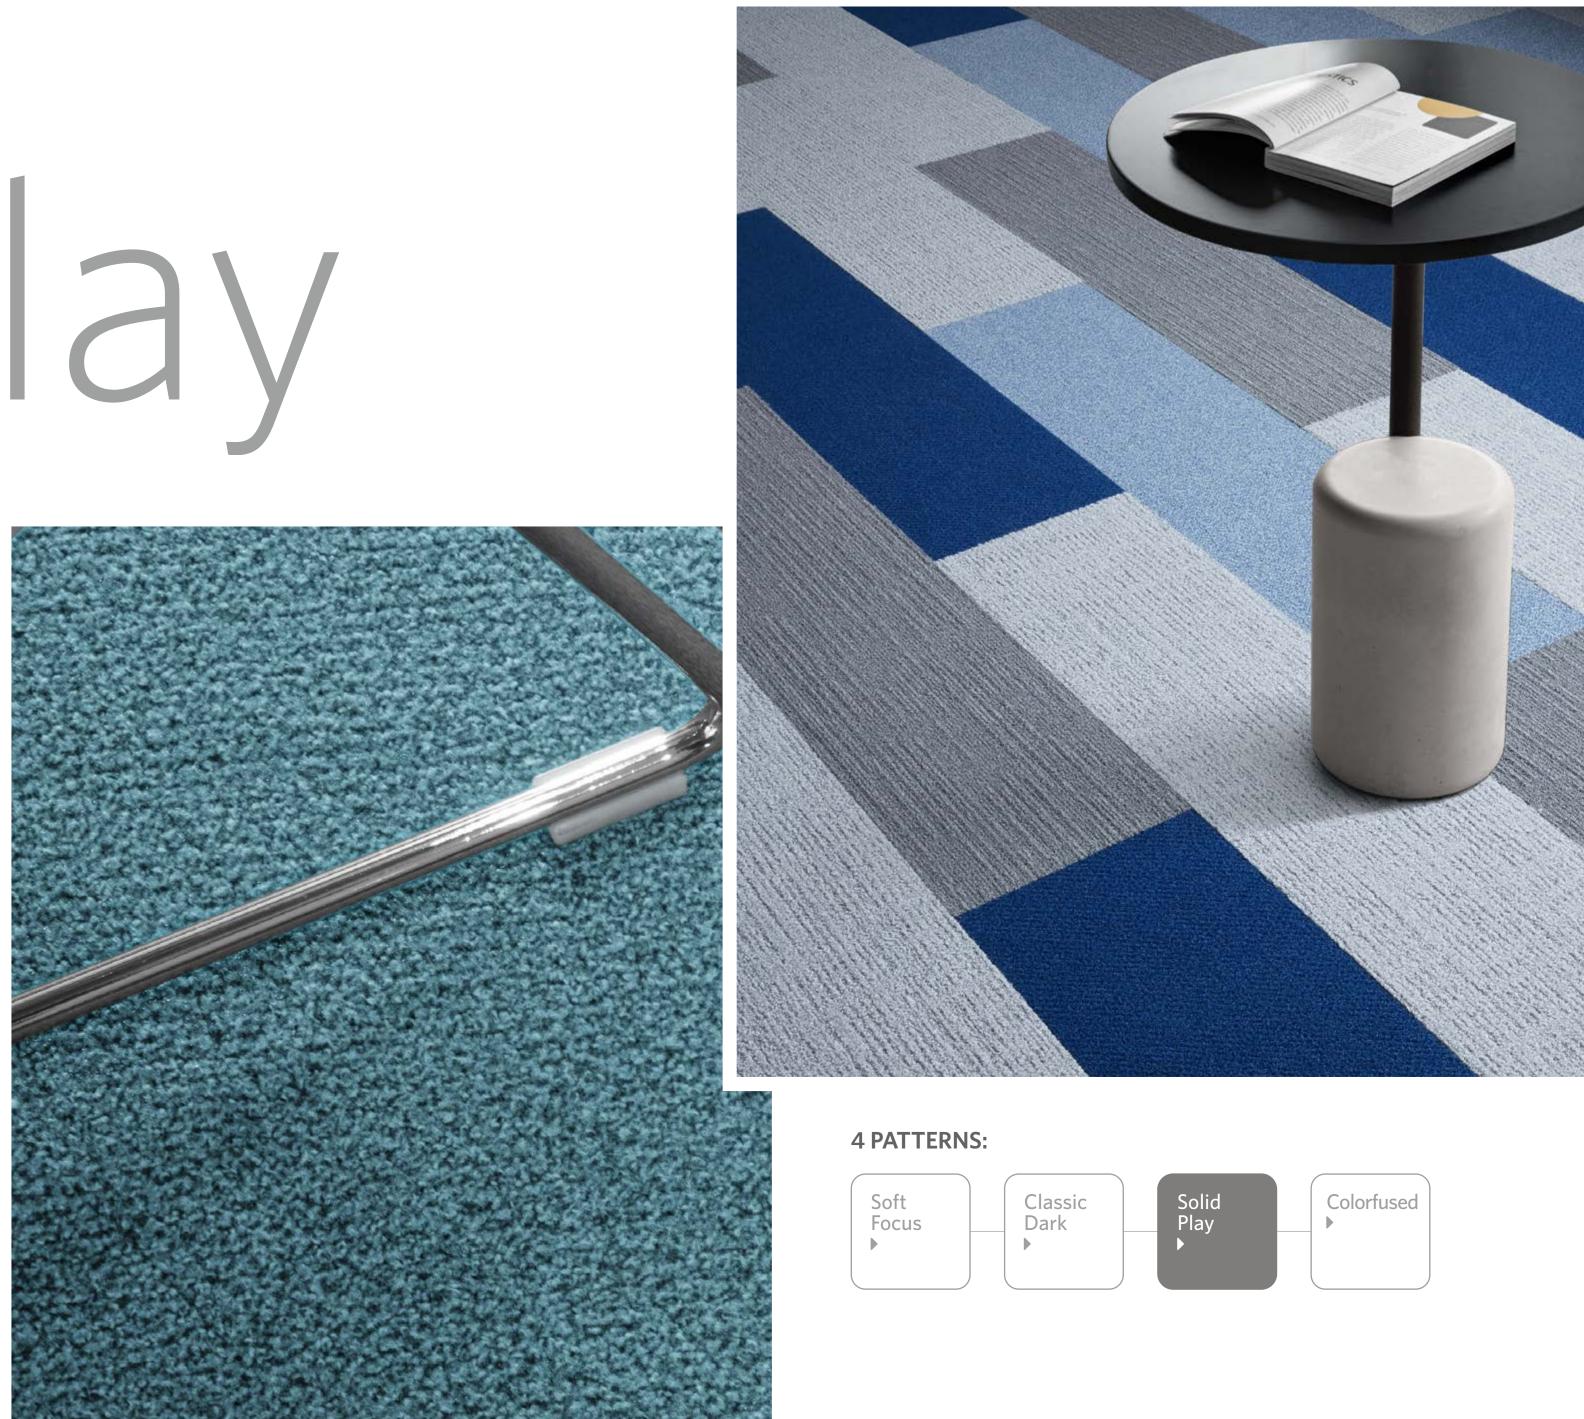

### 4 PATTERNS > SOFT FOCUS / CLASSIC DARK / SOLID PLAY / COLORFUSED

### **Soft Focus**

Soft Focus has a multi-level tip sheared construction, providing a sophisticated texture in a softly colored palette.

**Solid Play** Solid Play is the accent-colored tip sheared texture.

### **4 PATTERNS:**

Solid Play

Colorfused

THE COLLECTION

COLORLINE