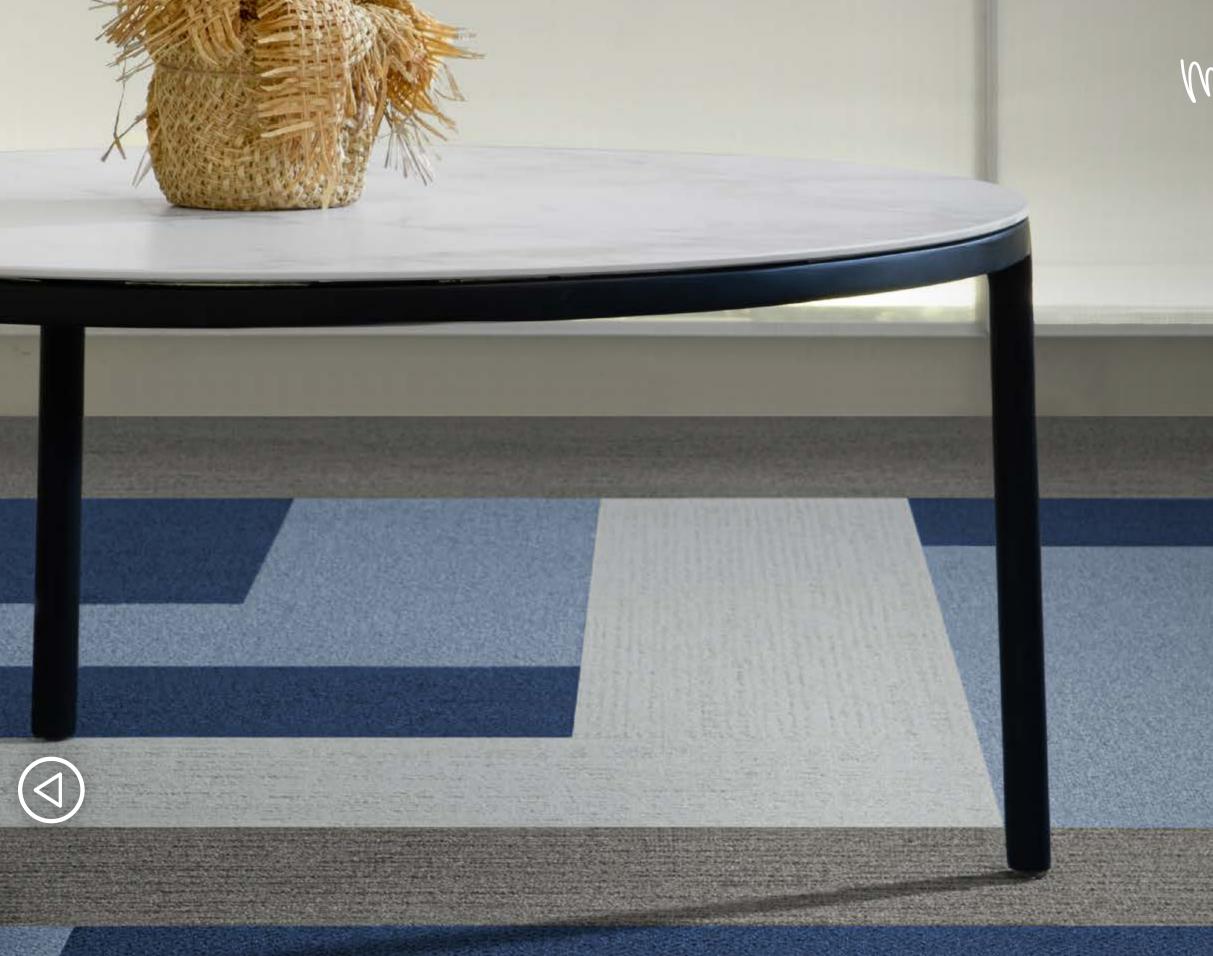

### Pattern(s):

Soft Focus

Solid Play

Colorfused

Layout:

Soft Focus in Soft Sea, Classic Dark in Classic Sea, Solid Play in Sea Play, and Colorfused in Sea Fused, herringbone installation

THE COLLECTION

COLORLINE

### Pattern(s):

Soft Focus

Solid Play

Colorfused

Layout:

and had be TO S. S. - W

Soft Focus in Soft Sea, Classic Dark in Classic Sea, Solid Play in Sea Play, and Colorfused in Sea Fused, herringbone installation