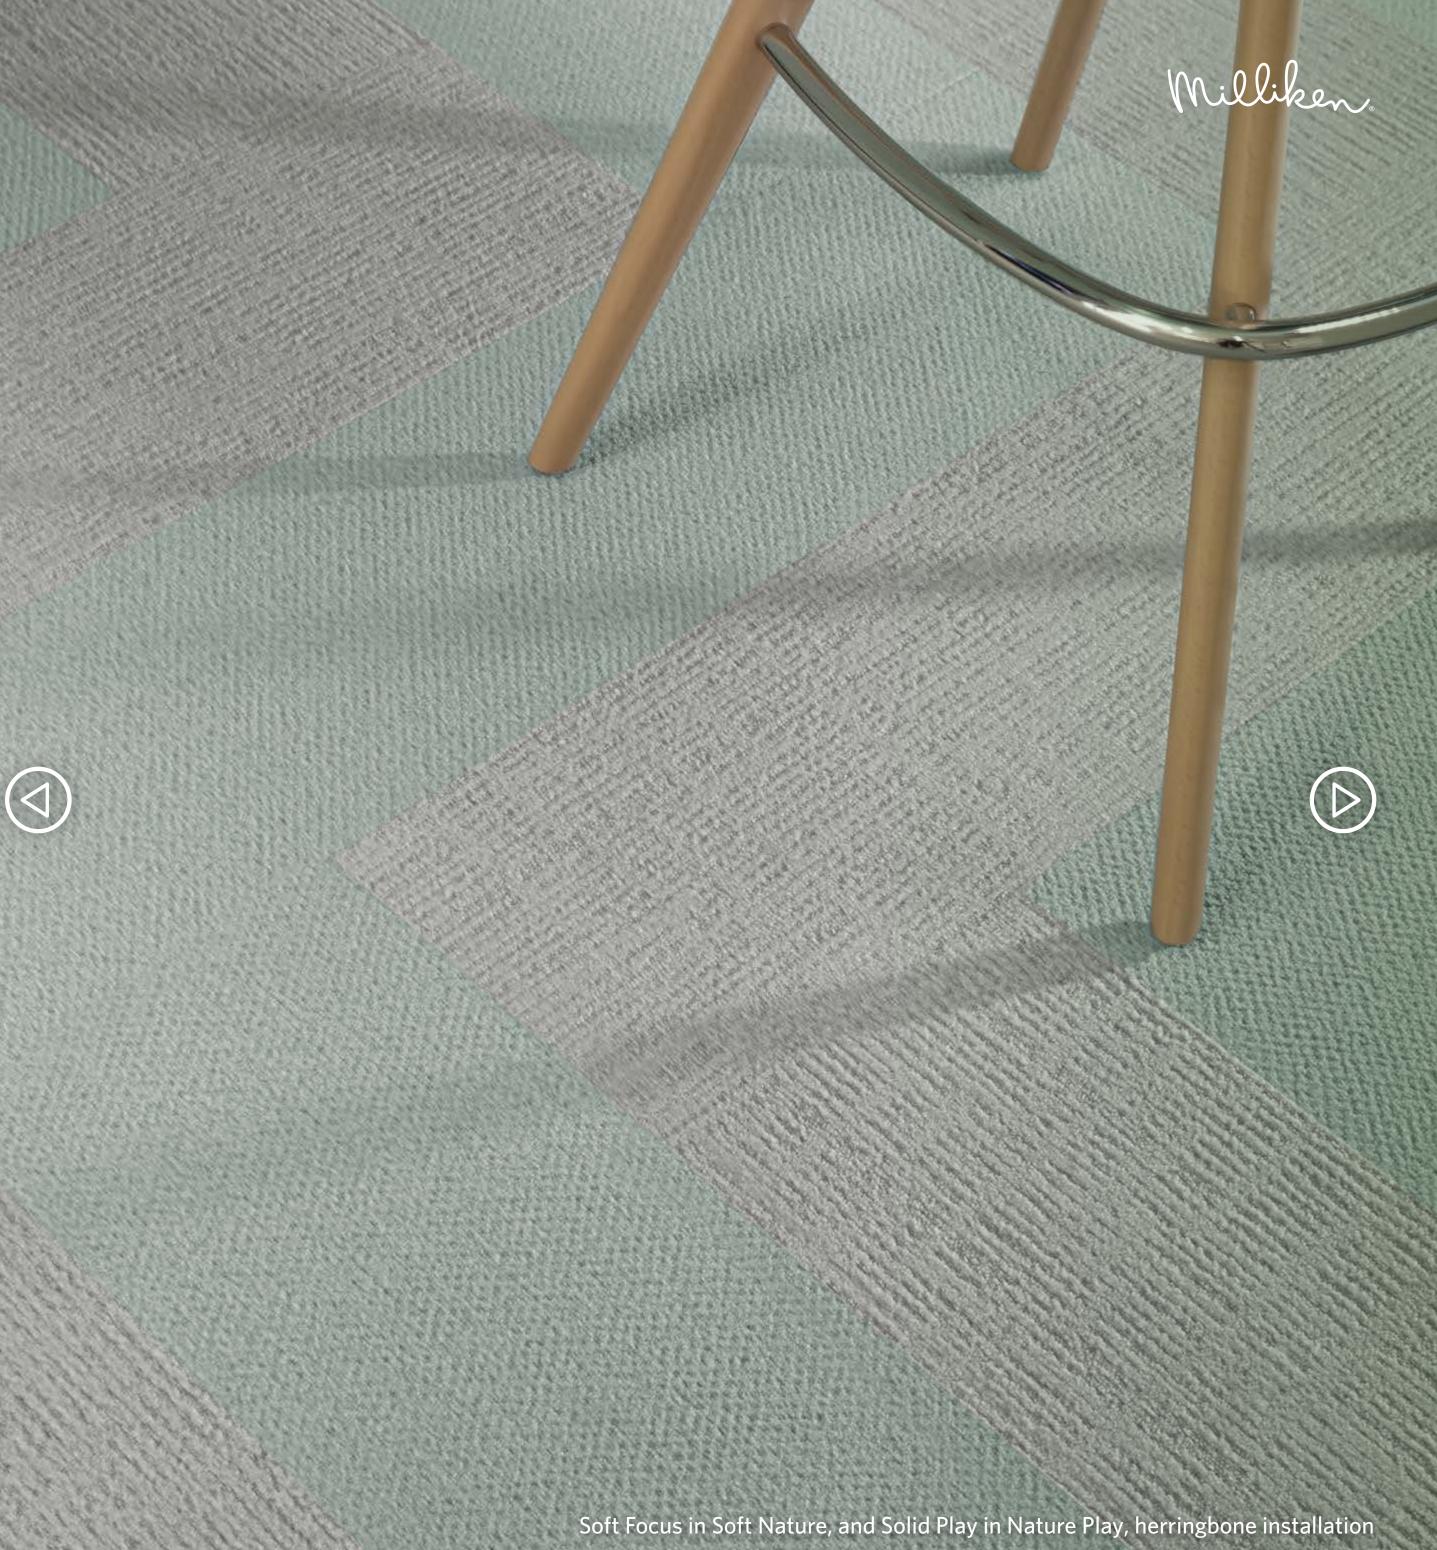

### Pattern(s):

Soft Focus

Solid Play

Layout:

Soft Focus in Soft Nature, Classic Dark in Classic Nature, Solid Play in Nature Play, and Colorfused in Nature Fused, ashlar installation

▲BACK