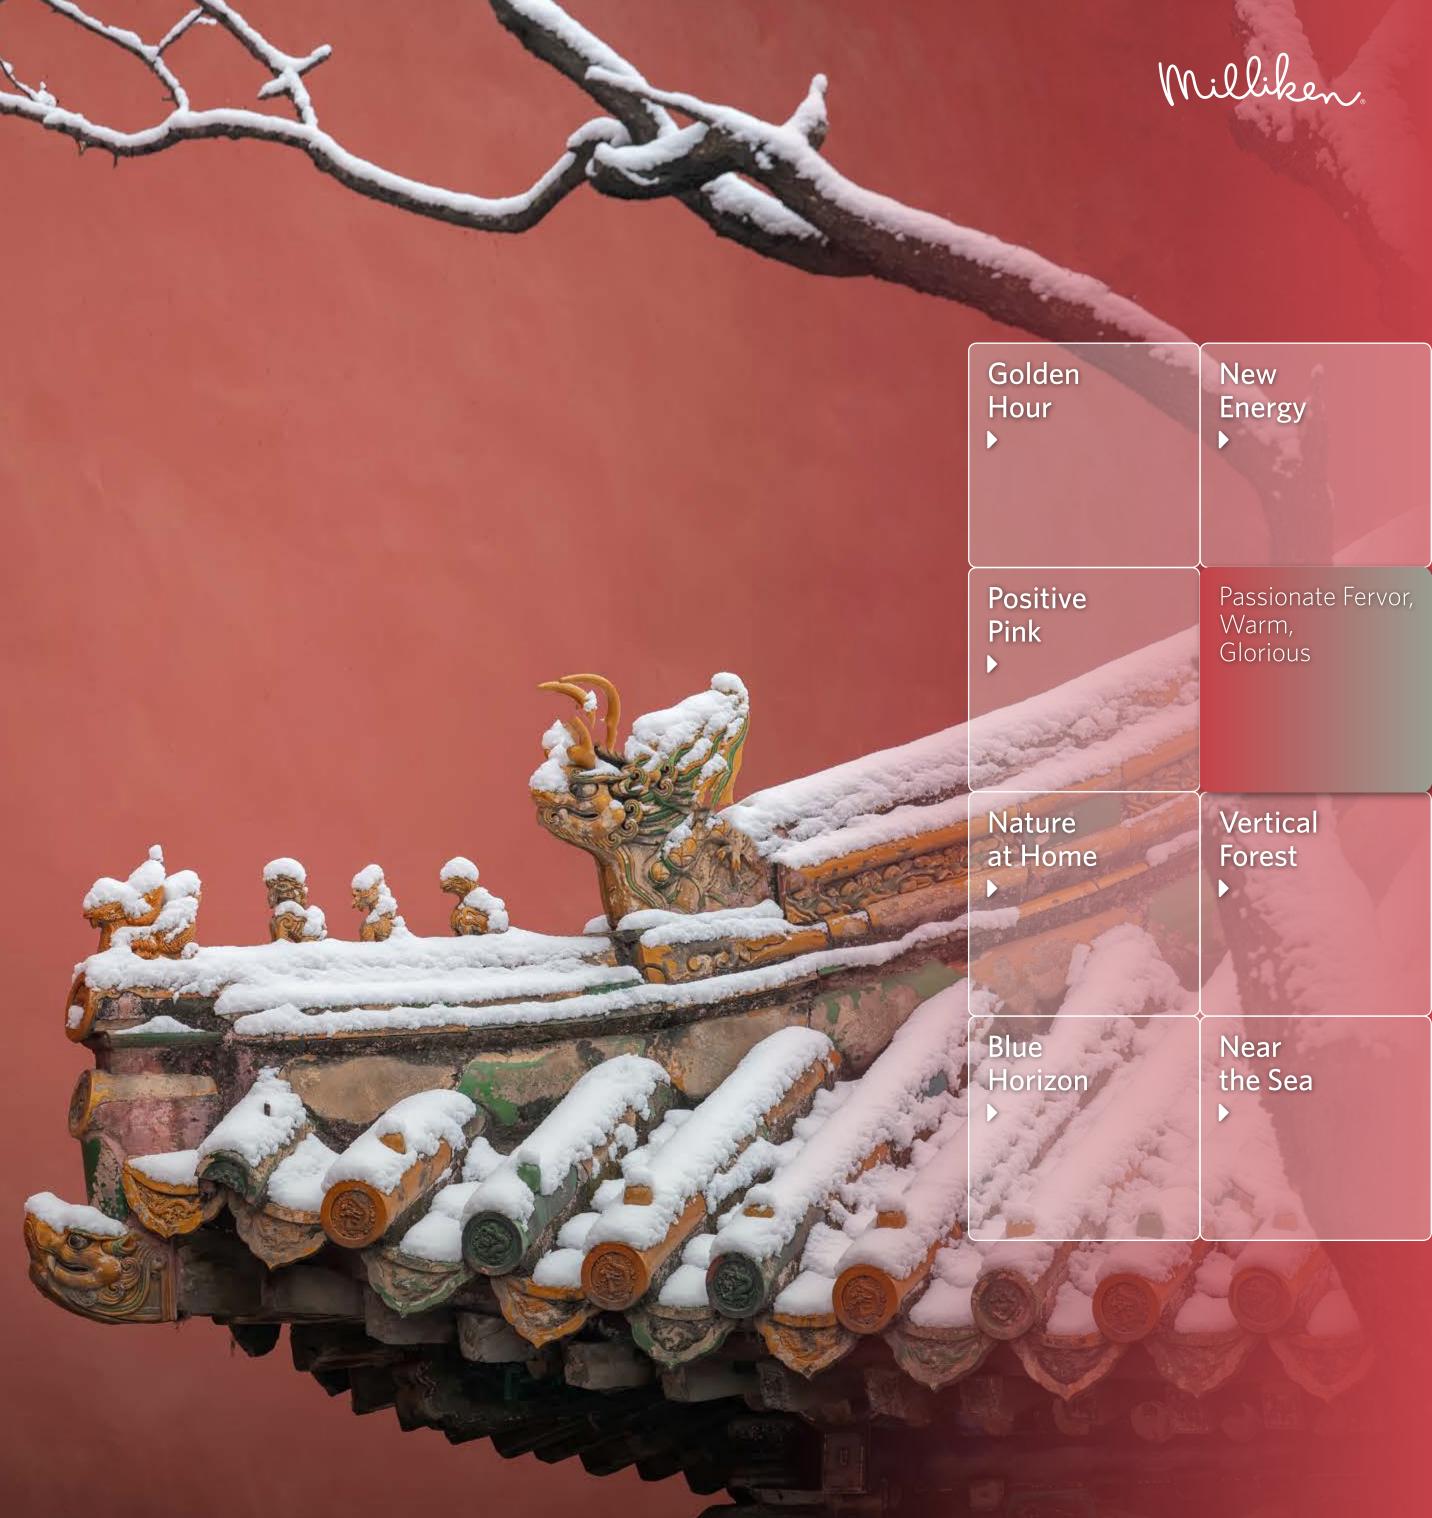

## alace

Nothing symbolizes confidence and passion than the color red. The Palace makes a bold statement in places it touches.

**INSPIRATION**►

ROOM SCENES ►

THE COLLECTION

COLORLINE

## The Palace

Passionate Fervor

Warm

Glorious

ROOM SCENES►

THE COLLECTION COLORLINE

THE COLLECTION

COLORLINE