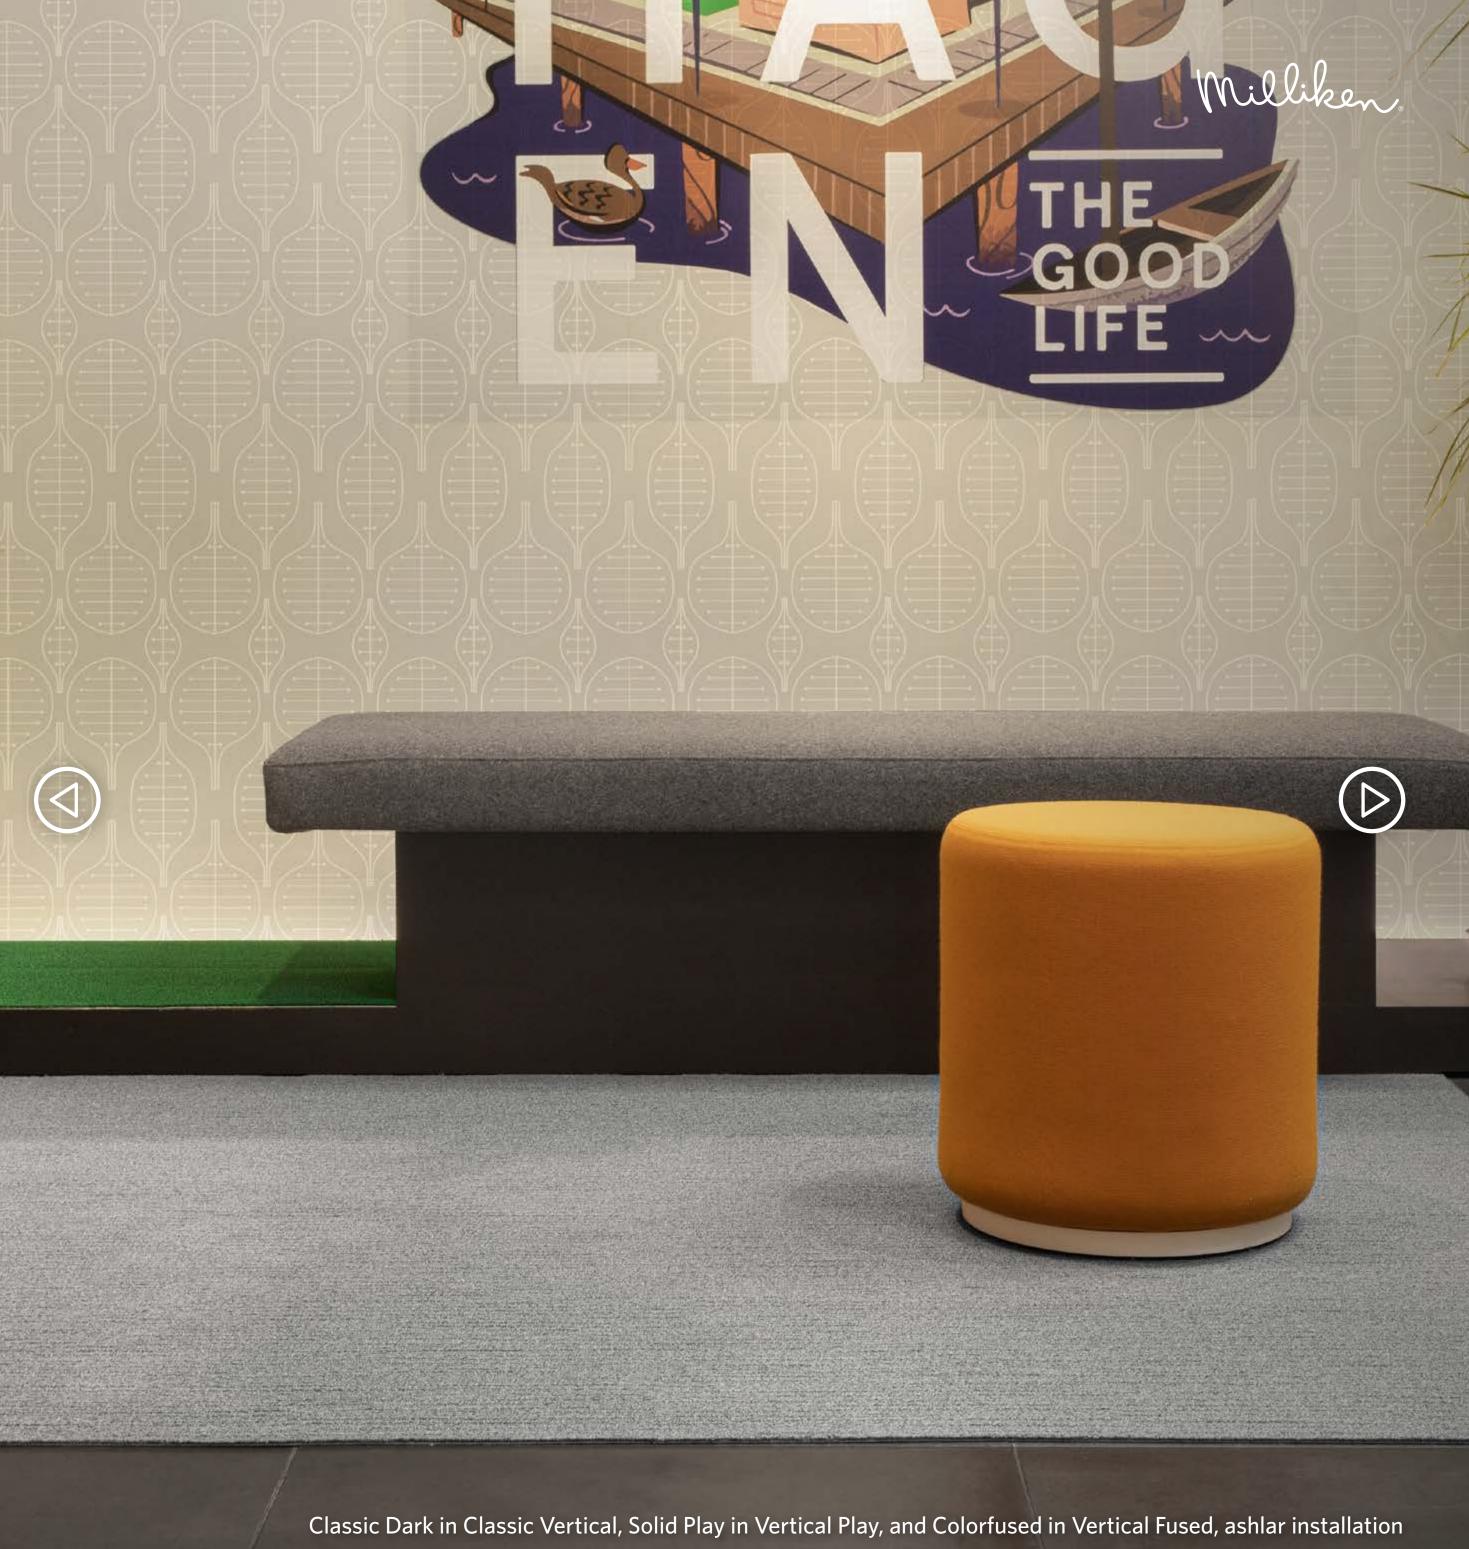

PATTERNS

THE COLLECTION

COLORLINE

▲BACK

Classic Dark offers a dark color range with a classic linear texture.

| CLASSIC GOLD     | CLASSIC ENERGY   |
|------------------|------------------|
| CLASSIC POSITIVE | CLASSIC PALACE   |
| CLASSIC NATURE   | CLASSIC VERTICAL |
| CLASSIC HORIZON  | CLASSIC SEA      |