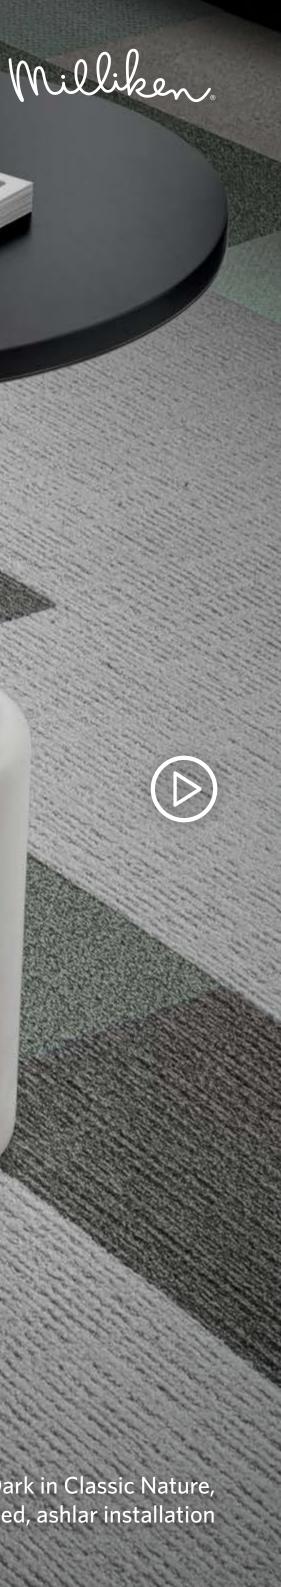

### Pattern(s):

Soft Focus

Solid Play

Layout:

Soft Focus in Soft Nature, Classic Dark in Classic Nature, Solid Play in Nature Play, and Colorfused in Nature Fused, ashlar installation

▲BACK