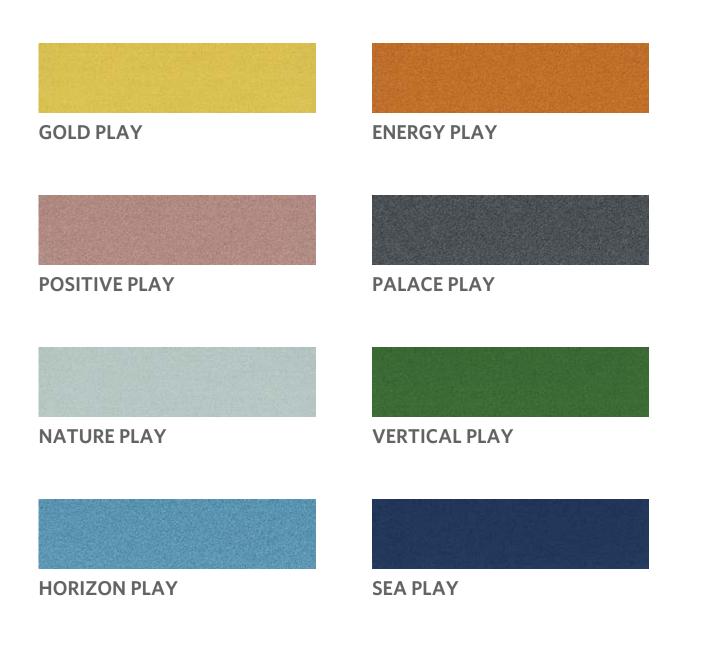

### 8 COLOR GROUPS

GOLDEN HOUR / NEW ENERGY / POSITIVE PINK / THE PALACE / NATURE AT HOME / VERTICAL FOREST / BLUE HORIZON / NEAR THE SEA

\* Recommended For Borders And Accents Installation Only. 建议围边或作为小范围跳色使用。

| ce             | Nature         | Vertical         | Blue            | Near             |
|----------------|----------------|------------------|-----------------|------------------|
|                | at Home        | Forest           | Horizon         | the Sea          |
|                |                |                  |                 |                  |
| ALACE          | SOFT NATURE    | SOFT VERTICAL    | SOFT HORIZON    | SOFT SEA         |
|                | STF215         | STF180           | STF251          | STF209           |
|                |                |                  |                 |                  |
| 27             | CLASSIC NATURE | CLASSIC VERTICAL | CLASSIC HORIZON | CLASSIC SEA      |
|                | CLD120-234     | CLD180-13        | CLD174-79       | CLD180-234       |
|                |                |                  |                 |                  |
| EPLAY          | NATURE PLAY    | VERTICAL PLAY    | HORIZON PLAY    | <b>SEA PLAY</b>  |
|                | SLP240*        | SLP230           | SLP140          | SLP123           |
|                |                |                  |                 |                  |
| <b>E FUSED</b> | NATURE FUSED   | VERTICAL FUSED   | HORIZON FUSED   | <b>SEA FUSED</b> |
| 180-27         | CLF120-241-240 | CLF251-141-230   | CLF209-79-140   | CLF209-153-123   |