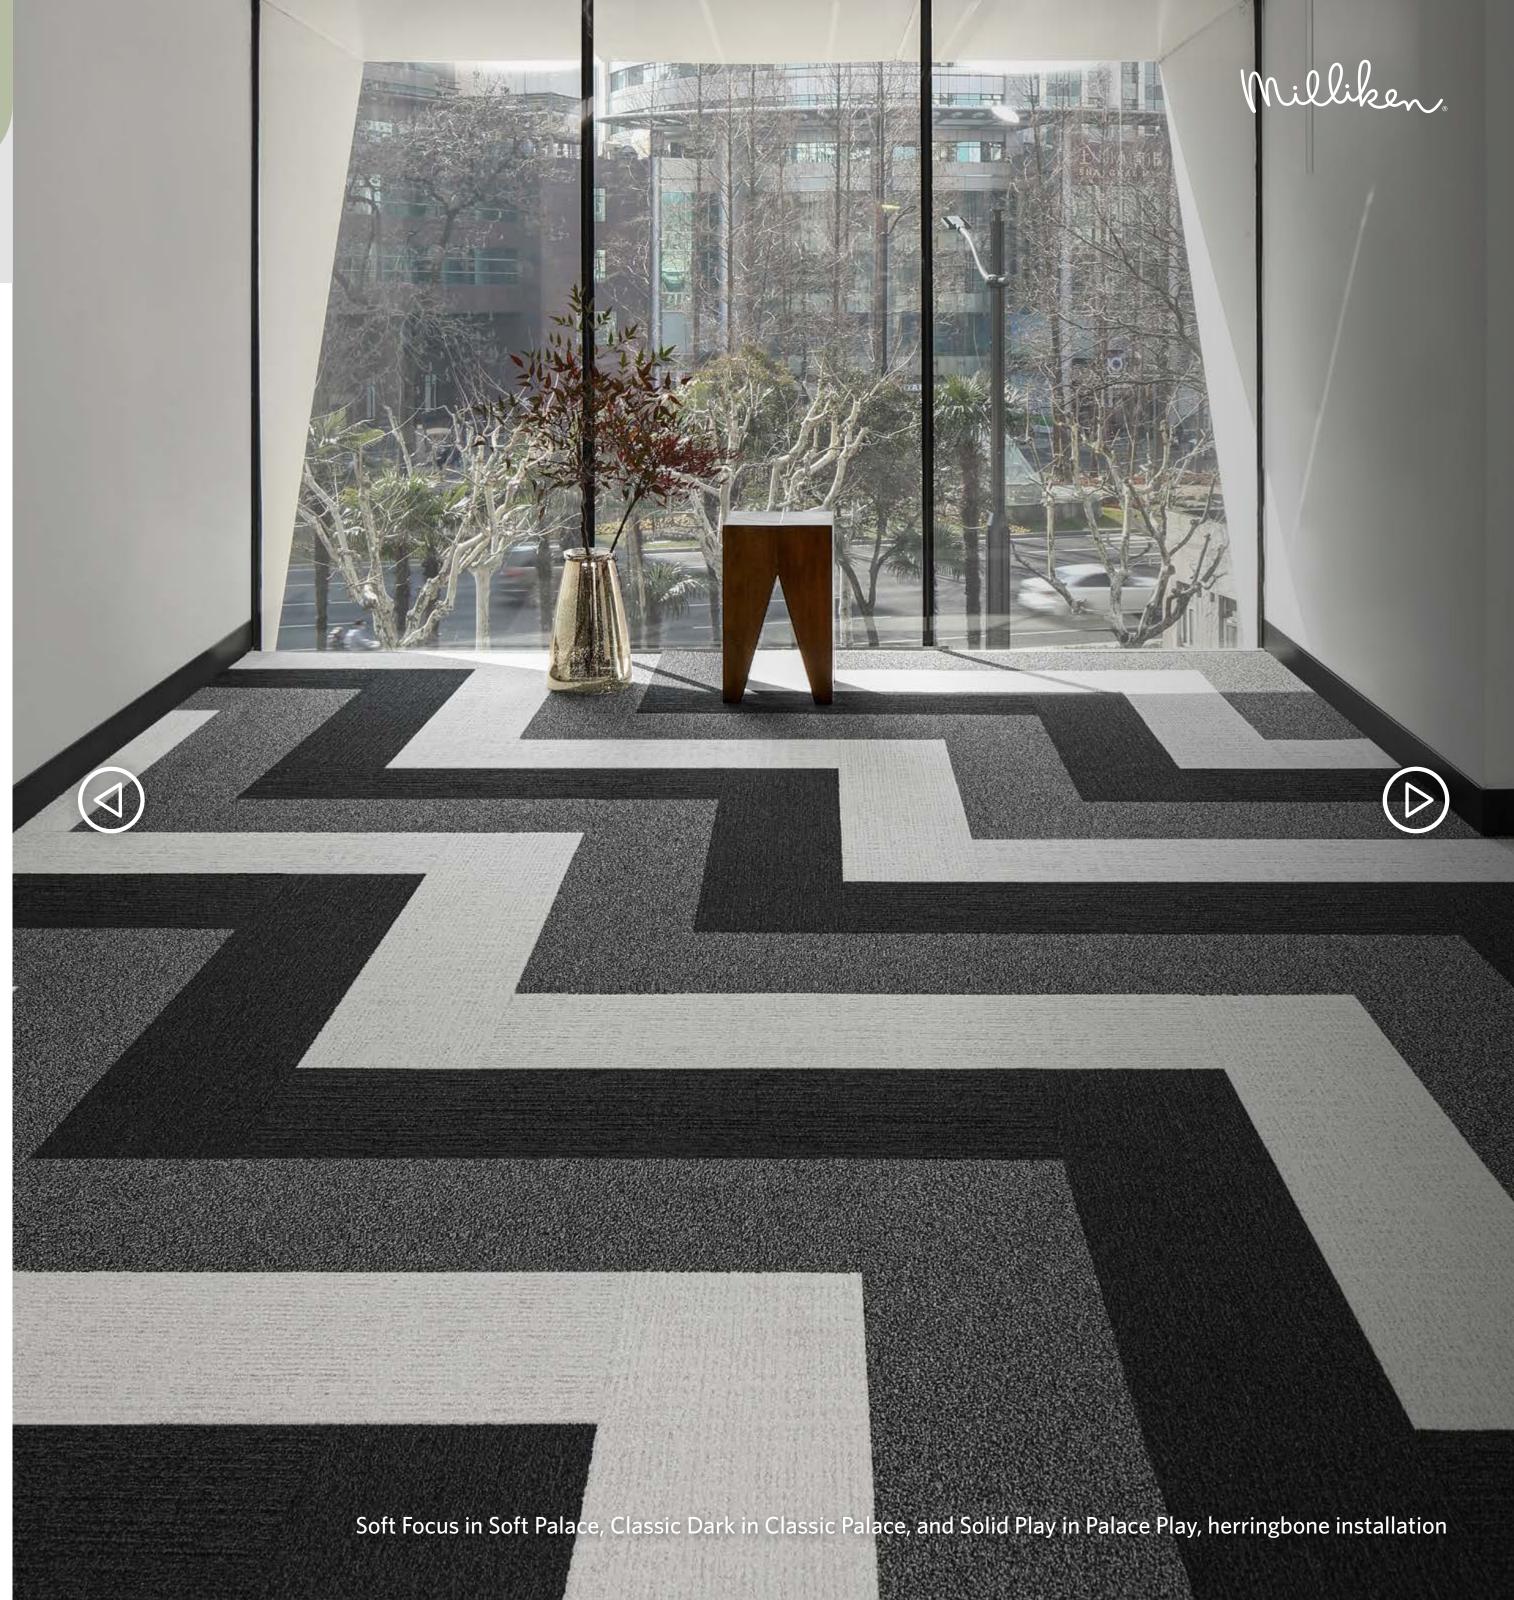

### Layout:

Soft Focus in Soft Palace, Classic Dark in Classic Palace, Solid Play in Palace Play, and Colorfused in Palace Fused, herringbone installation

COLORLINE

▲BACK

# The Palace

Soft Palace

Classic Palace

Palace Play

Solid Play

Layout:

Soft Focus in Soft Palace, Classic Dark in Classic Palace, and Solid Play in Palace Play, herringbone installation

THE COLLECTION

Soft Focus

Solid Play

Layout:

Soft Focus in Soft Palace, Classic Dark in Classic Palace, and Solid Play in Palace Play, herringbone installation

THE COLLECTION

COLORLINE

 $( \triangleleft )$ 

▲BACK

### Pattern(s):

Soft Focus

Solid Play

Layout:

Soft Focus in Soft Palace, Classic Dark in Classic Palace, Solid Play in Palace Play, and Colorfused in Palace Fused, herringbone installation

### Pattern(s):

Solid Play

Colorfused

Layout:

Soft Focus in Soft Palace, Classic Dark in Classic Palace, Solid Play in Palace Play, and Colorfused in Palace Fused, herringbone installation

COLORLINE

 $\mathbb{D}$ 