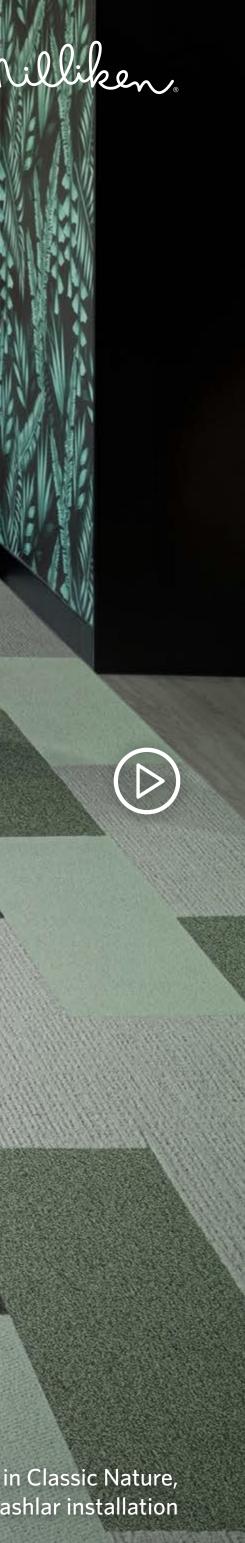

### Pattern(s):

Soft Focus

Solid Play

Layout:

Soft Focus in Soft Nature, Classic Dark in Classic Nature, Solid Play in Nature Play, and Colorfused in Nature Fused, ashlar installation

▲BACK