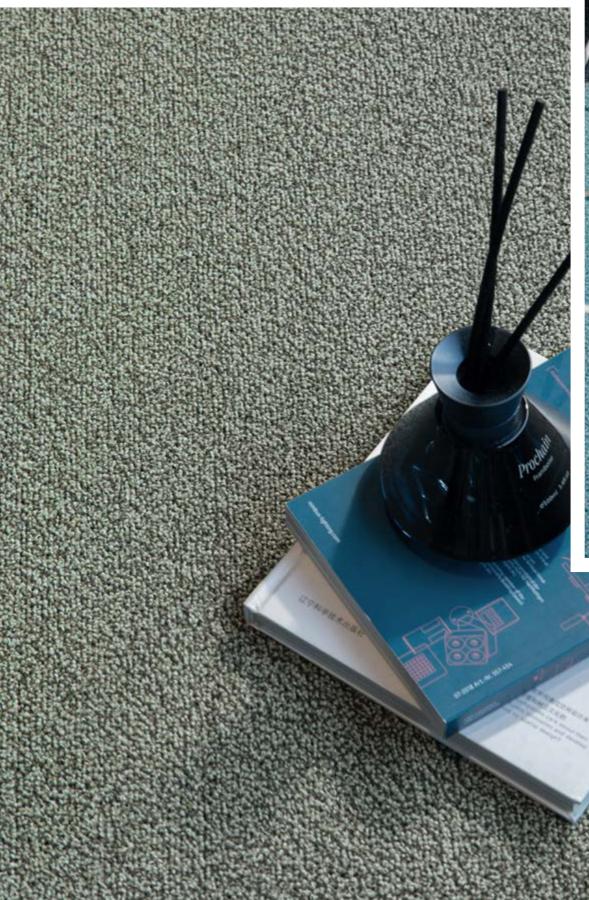

### **Classic Dark**

Classic Dark offers a dark color range with a classic linear texture.

PATTERNS

THE COLLECTION

COLORLINE

▲BACK

Classic Dark offers a dark color range with a classic linear texture.

| CLASSIC GOLD     | CLASSIC ENERGY   |
|------------------|------------------|
| CLASSIC POSITIVE | CLASSIC PALACE   |
| CLASSIC NATURE   | CLASSIC VERTICAL |
| CLASSIC HORIZON  | CLASSIC SEA      |