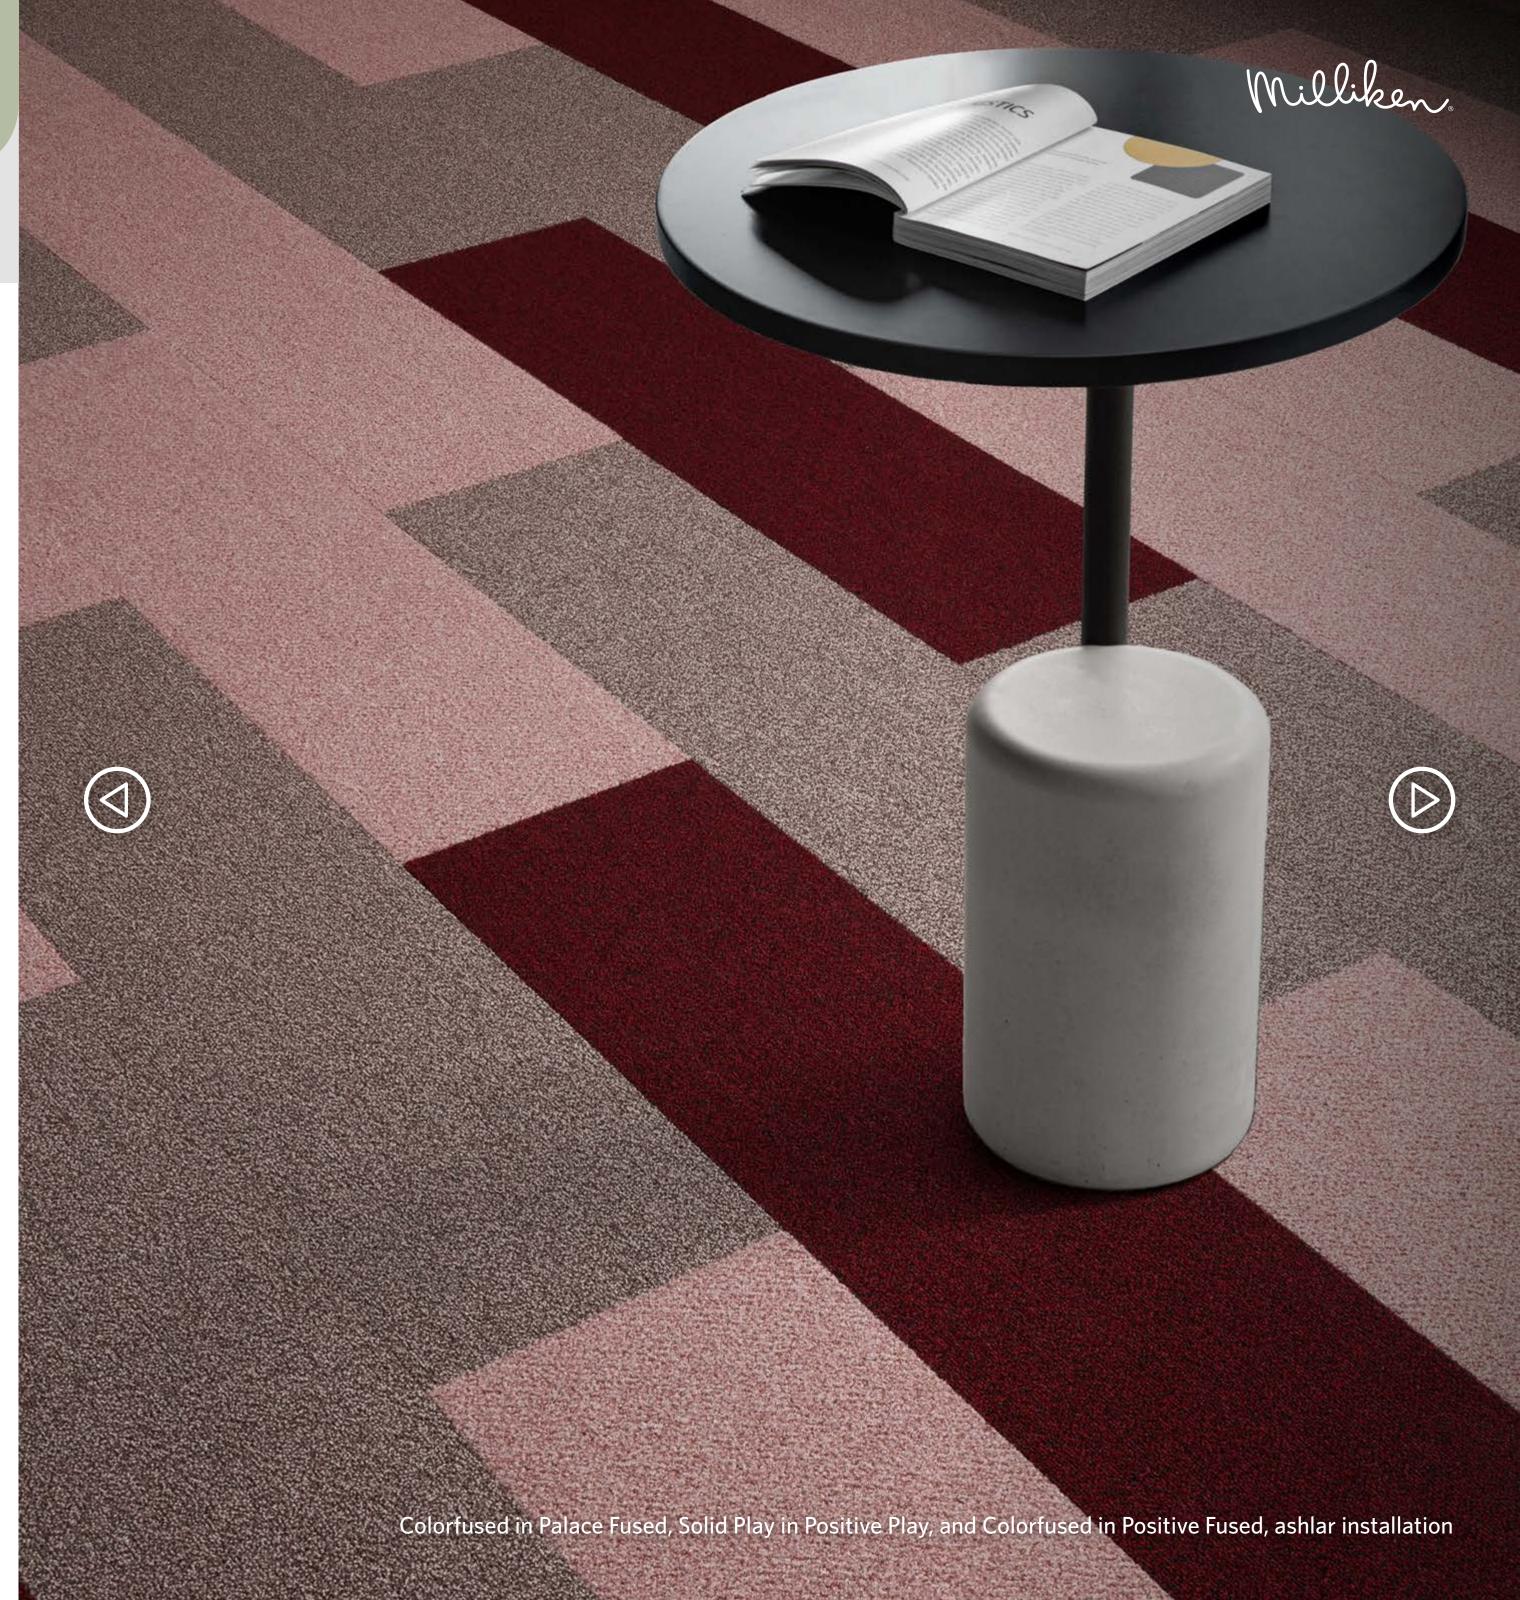

### Pattern(s):

Soft Focus

Solid Play

Layout:

Soft Focus in Soft Nature, Classic Dark in Classic Nature, Solid Play in Nature Play, and Colorfused in Nature Fused, ashlar installation

▲BACK