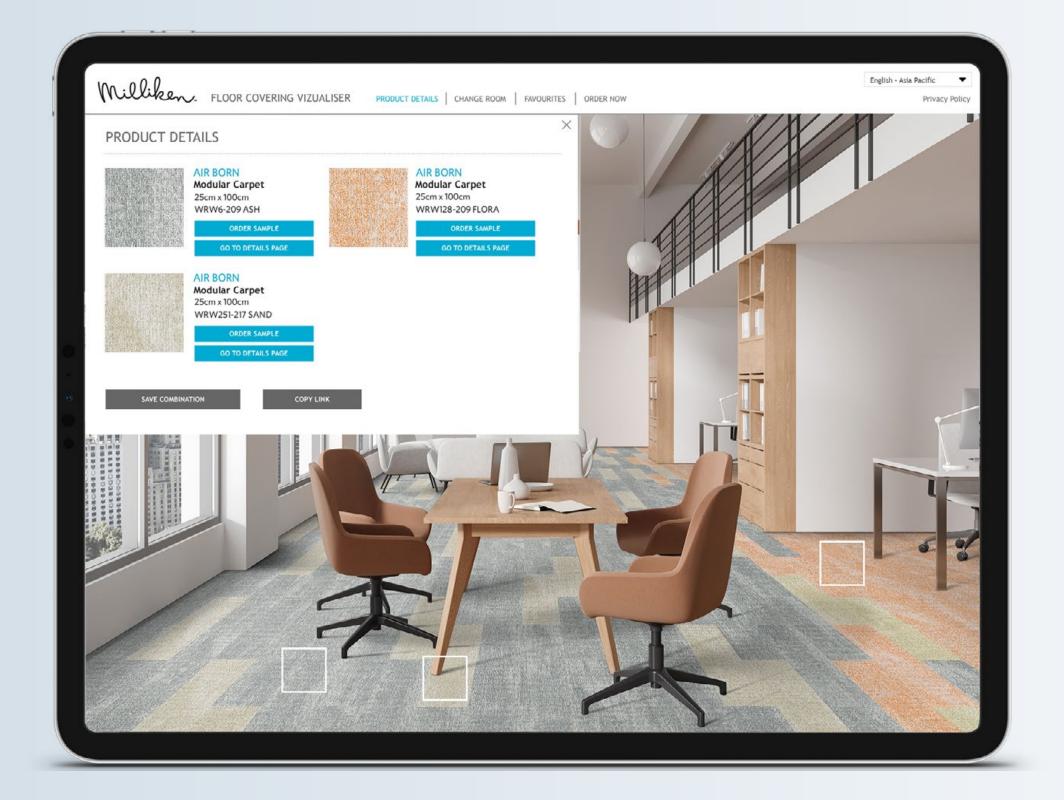

# VIEW AIR BORN IN YOUR SPACE

Use the online visualiser to view different layouts of Air Born. Simply upload a photograph of your space and let the visualiser do the rest.

## **AIR BORN**

Drift/Atmosphere/Aeromotion/Whirlwind