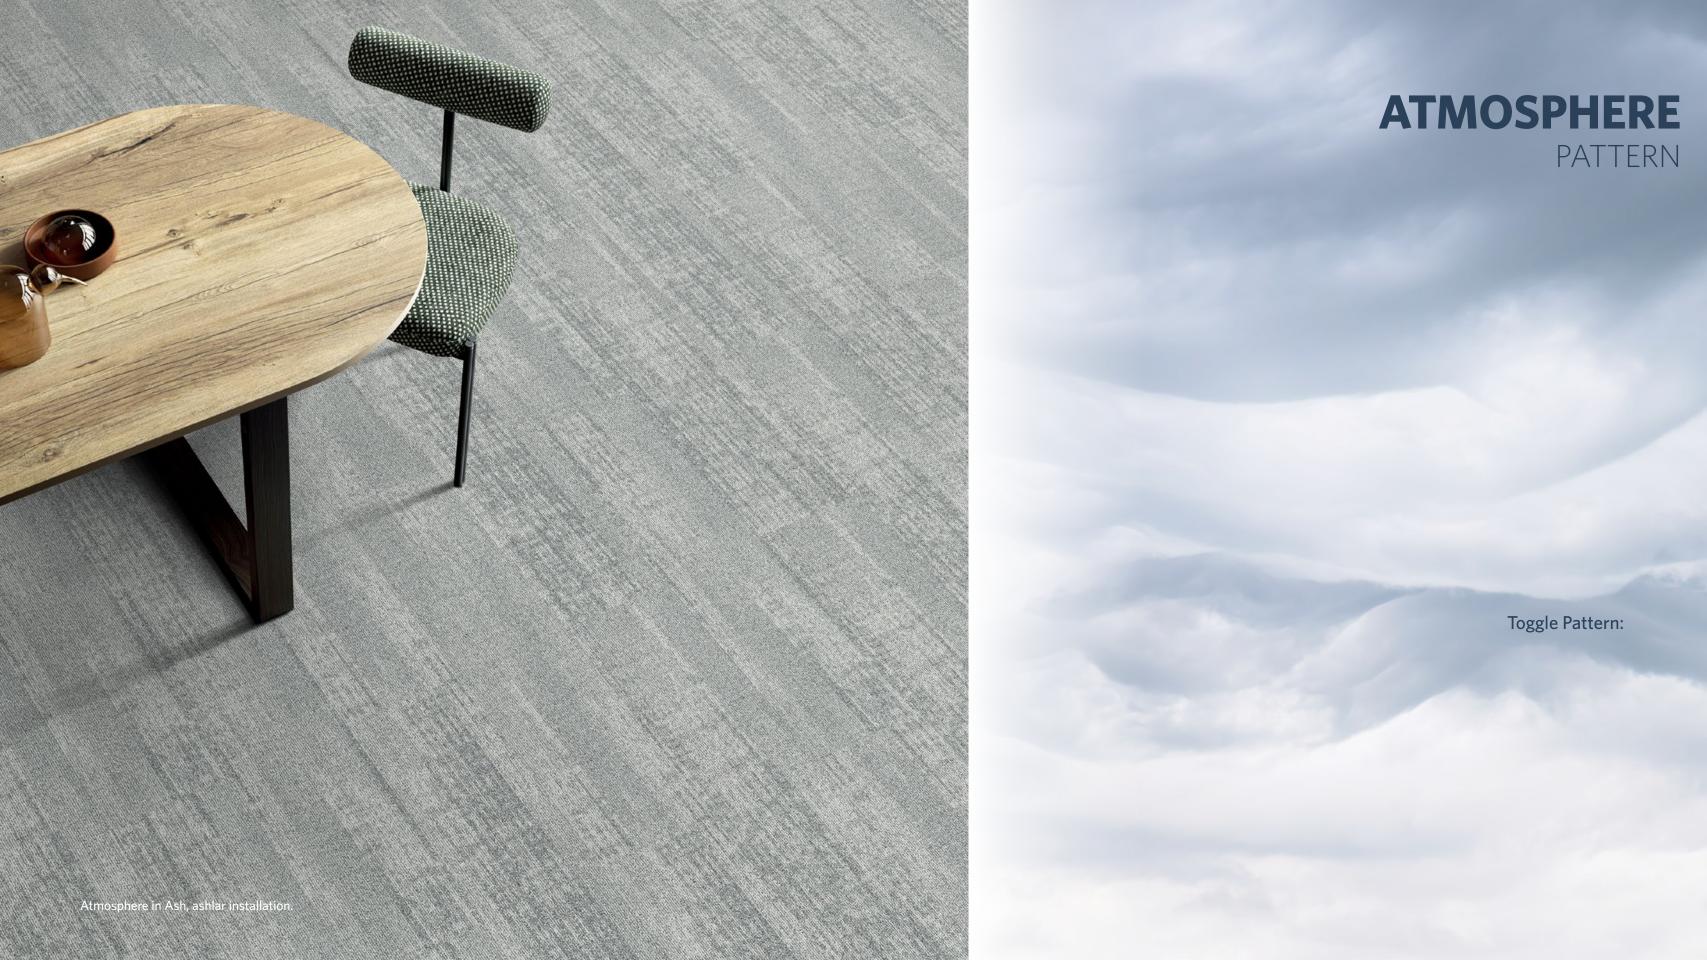

## AEROMOTION PATTERN

Toggle Pattern:

## **ATMOSPHERE**

COLORLINE

AMP6-209 ASH

AMP13-6 STONE

AMP120-218 HAVEN

AMP79-174 JET

AMP251-217 SAND