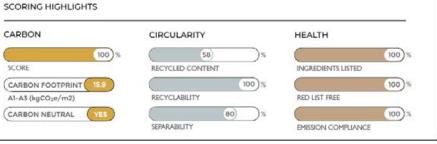

## Drift by Milliken

Drift is a carbon neutral carpet tile that is made from 58% recycled content, is 100% recyclable and contains no harmful red-listed chemicals.

PEER RANK

2ND

BETTER THAN AVERAGE

71.4%

\*The RESET Score and Benchmark for Products is derived from RESET ecosystem data inclusive of: 1) Publicly available data aggregated via Origin 2) Anonymized data aggregated for RESET Projects 3) Regional generic product category data computed by approved sources. Best Practice scores are calculated as the average of the top 20 products in this category.