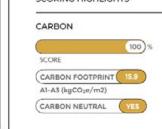

## Drift by Milliken

Drift is a carbon neutral carpet tile that is made from 58% recycled content, is 100% recyclable and contains no harmful red-listed chemicals.

PEER RANK

2ND

BETTER THAN AVERAGE

71.4%

\*The RESET Score and Benchmark for Products is derived from RESET ecosystem data inclusive of: 1) Publicly available data aggregated via Origin 2) Anonymized data aggregated for RESET Projects 3) Regional generic product category data computed by approved sources. Best Practice scores are calculated as the average of the top 20 products in this category.