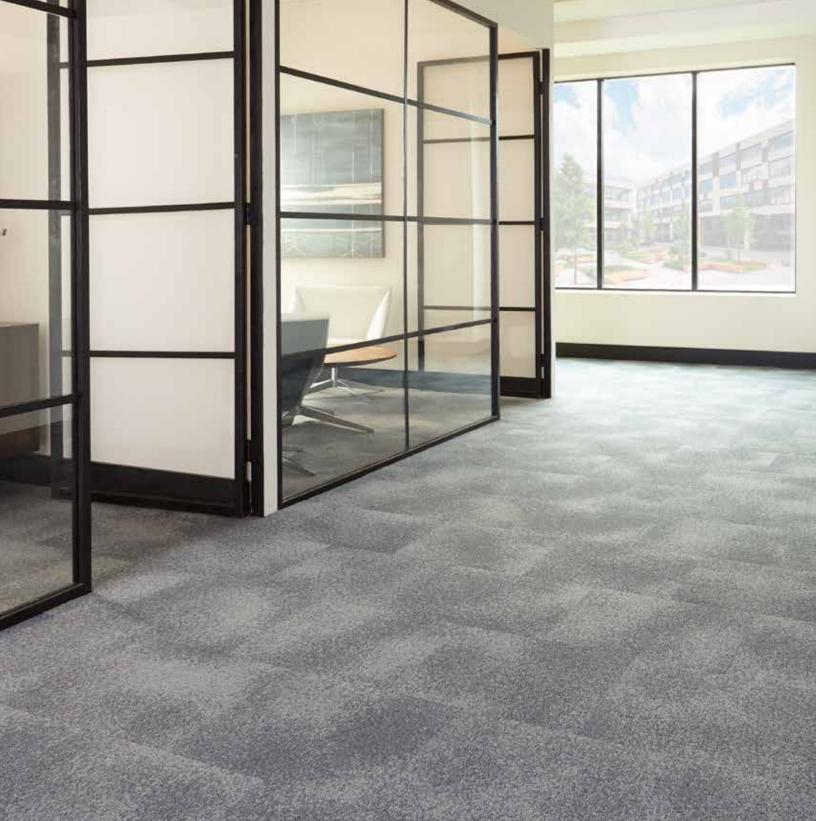

#### SHOWN ON THE COVER

(Front) Beluga in Breaker BEL152-106. (Back) Narwhal in Marine NRW125-201 Scan to explore the collection story.