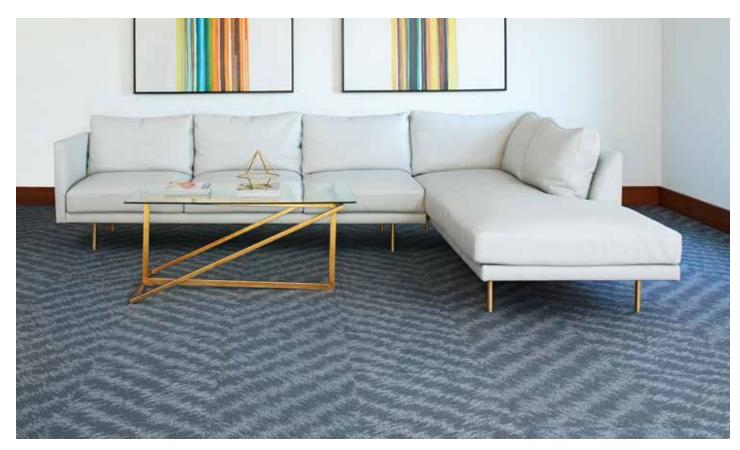

# made-to-order

These two patterns, Kaikoura and Halona, were selected by our design team to inspire your custom projects. These patterns are available at minimum order quantities. See your sales representative for details.

Kaikoura in Breaker (made-to-order), ashlar tile installation

Kaikoura in Breaker (made-to-order), chevron tile installation