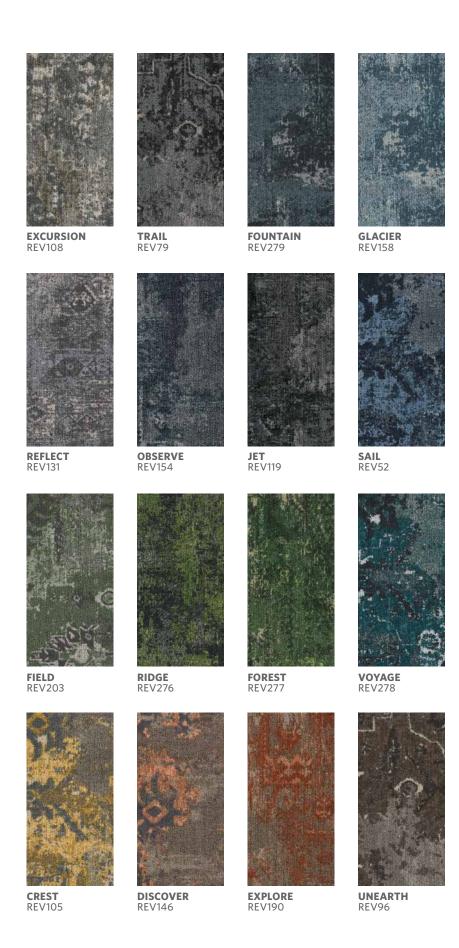

## Three patterns to discover.

**Pathway** takes us deep into a secret garden to find hidden treasures. This organic, multicolor pattern will fill your space with texture and mystery.

**Reveal** layers antique rugs to create a sense of depth. Classic design motifs from Persian rugs give hints of handcrafted artistry.

# Sixteen colors to refine the details of your space.

The color palette was inspired by a mix of natural dyes used by artisans throughout history. Choose from neutral grays and deep reds to jewel tones. Our patented PrintWorks™ technology uses fluid dyes to achieve effects and colors that are just not possible through pre-colored yarn. With Revelation, we created a time-worn look with some colors appearing to have faded while others remain vibrant.