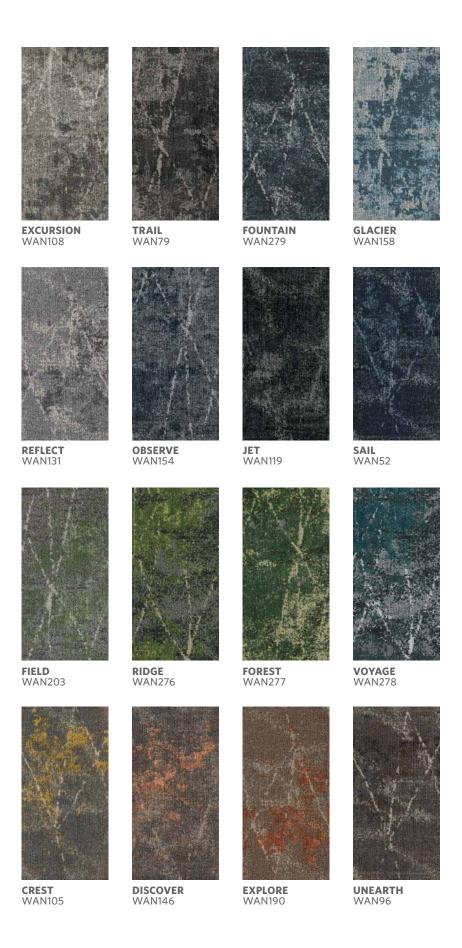

**Wander** blends patina and texture with the marks of time. This distressed look is the perfect bridge between traditional and modern.

REVE/

WANDER

# Sixteen colors to refine the details of your space.

The color palette was inspired by a mix of natural dyes used by artisans throughout history. Choose from neutral grays and deep reds to jewel tones. Our patented PrintWorks™ technology uses fluid dyes to achieve effects and colors that are just not possible through pre-colored yarn. With Revelation, we created a time-worn look with some colors appearing to have faded while others remain vibrant.