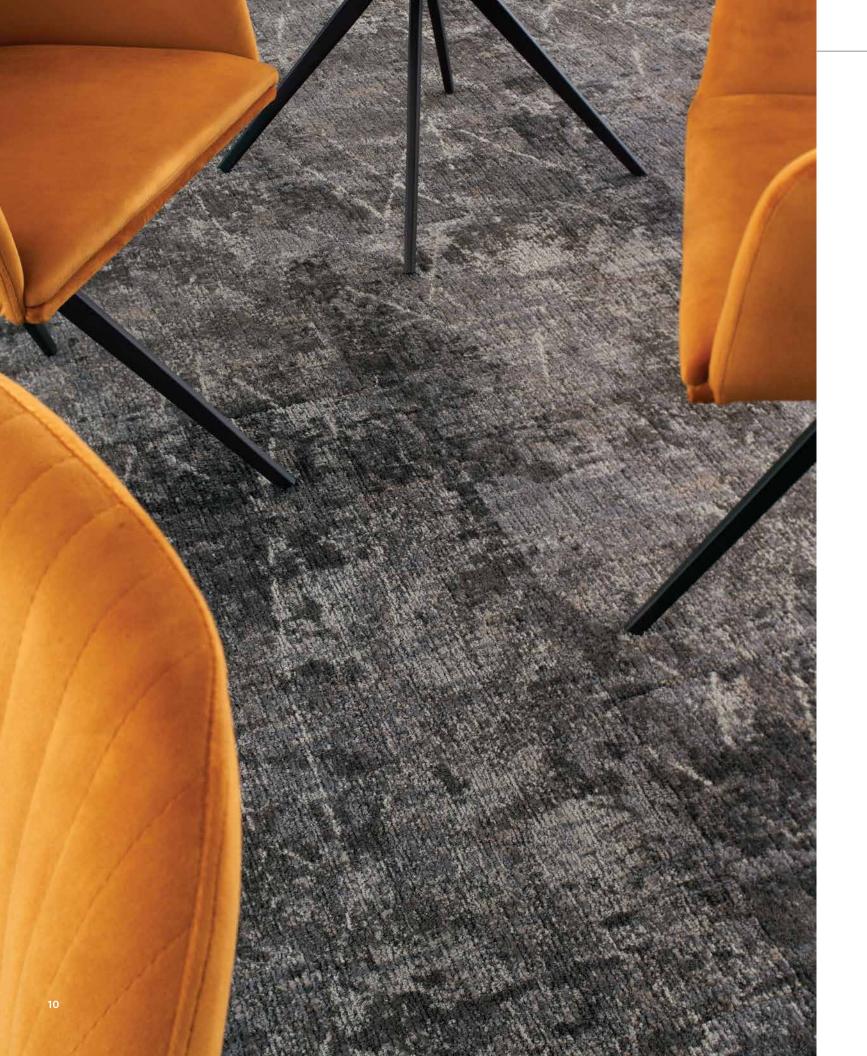

### Luxurious yet serene.

With the relaxed elegance of Revelation, you can easily create sophisticated yet comfortable spaces. This is true premium carpet, thick and rich to provide comfort and warmth – ideal for luring workers back to the office or impressing your most discerning guests. Blend pattern, texture, luster and color to express your design vision. Use each pattern alone or bring them all together to tell a more robust design story.

For the Revelation collection, Milliken used several different yarns. Contrasting lusters and tufts are essential to creating texture and visual interest, both up close and from a distance. PrintWorks™ technology allows us to layer color to achieve results that would not be possible otherwise.

# Sixteen colors to refine the details of your space.

The color palette was inspired by a mix of natural dyes used by artisans throughout history. Choose from neutral grays and deep reds to jewel tones. Our patented PrintWorks™ technology uses fluid dyes to achieve effects and colors that are just not possible through pre-colored yarn. With Revelation, we created a time-worn look with some colors appearing to have faded while others remain vibrant.