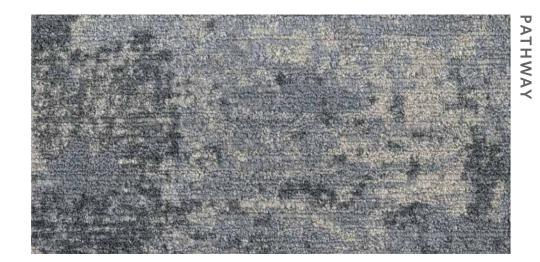

## Three patterns to discover.

**Pathway** takes us deep into a secret garden to find hidden treasures. This organic, multicolor pattern will fill your space with texture and mystery.

**Reveal** layers antique rugs to create a sense of depth. Classic design motifs from Persian rugs give hints of handcrafted artistry.