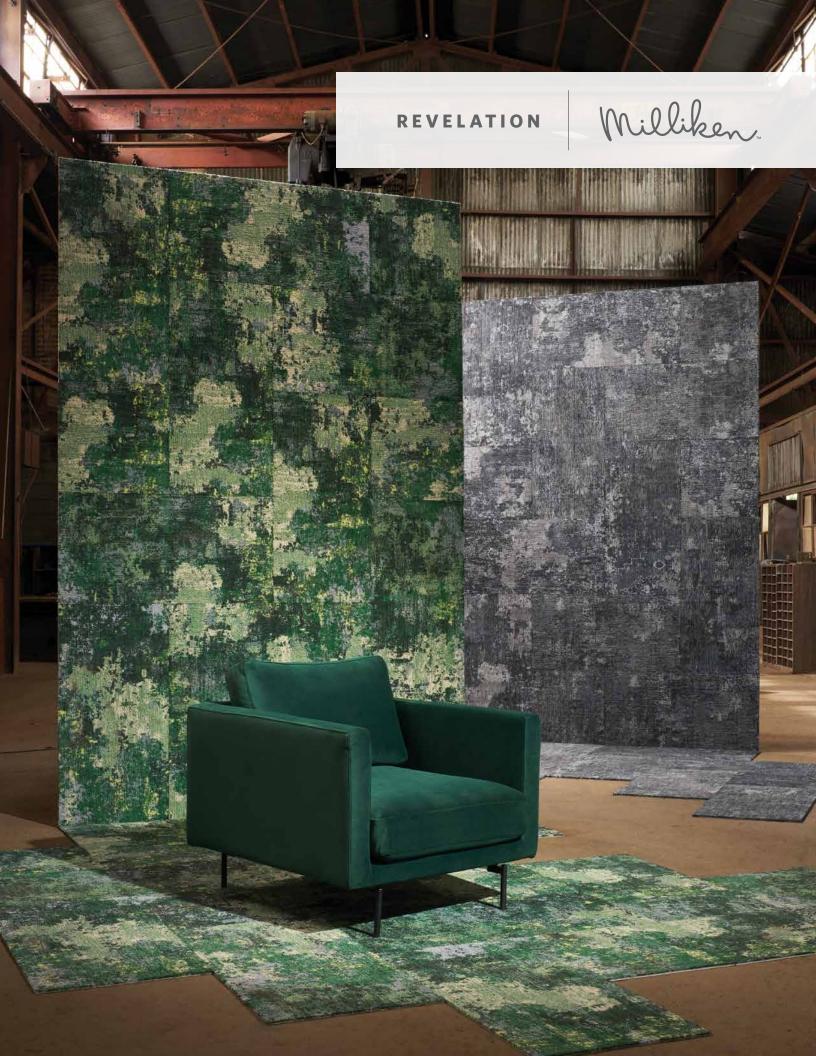

# A modern expression of old-world elegance.

Discover time-worn luxury that engages the senses. This is the Revelation collection, textured carpet in three patterns with 16 colors and a mix of yarns and lusters. A look inspired by antiquity with rich textures, patinas and layered colors that reveal vibrant jewel tones. Occasional hints of a master weaver's artistry.

## Three patterns to discover.

**Pathway** takes us deep into a secret garden to find hidden treasures. This organic, multicolor pattern will fill your space with texture and mystery.

**Reveal** layers antique rugs to create a sense of depth. Classic design motifs from Persian rugs give hints of handcrafted artistry.

#### SHOWN ON THE COVER

(Front) Pathway in Forest PWY277 and Reveal in Jet REV119. (Back) Reveal in Observe REV154. Herringbone.

\* As calculated and verified scope A1-3 GWP through a ISO14025/ISO14040 compliant LCA and published in third party EPDs.