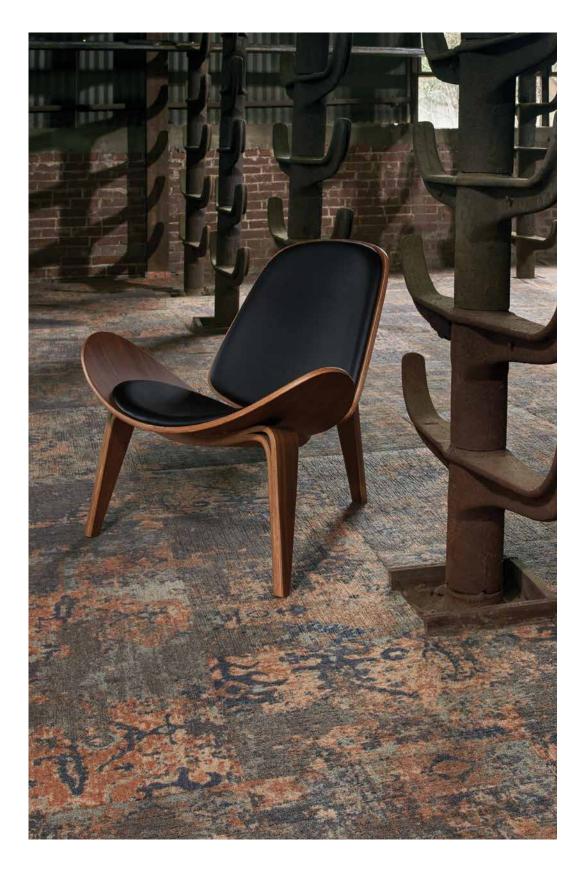

## Three patterns to discover.

**Pathway** takes us deep into a secret garden to find hidden treasures. This organic, multicolor pattern will fill your space with texture and mystery.

**Reveal** layers antique rugs to create a sense of depth. Classic design motifs from Persian rugs give hints of handcrafted artistry.

**Wander** blends patina and texture with the marks of time. This distressed look is the perfect bridge between traditional and modern.

REVE/

WANDER

# Sixteen colors to refine the details of your space.

The color palette was inspired by a mix of natural dyes used by artisans throughout history. Choose from neutral grays and deep reds to jewel tones. Our patented PrintWorks™ technology uses fluid dyes to achieve effects and colors that are just not possible through pre-colored yarn. With Revelation, we created a time-worn look with some colors appearing to have faded while others remain vibrant.