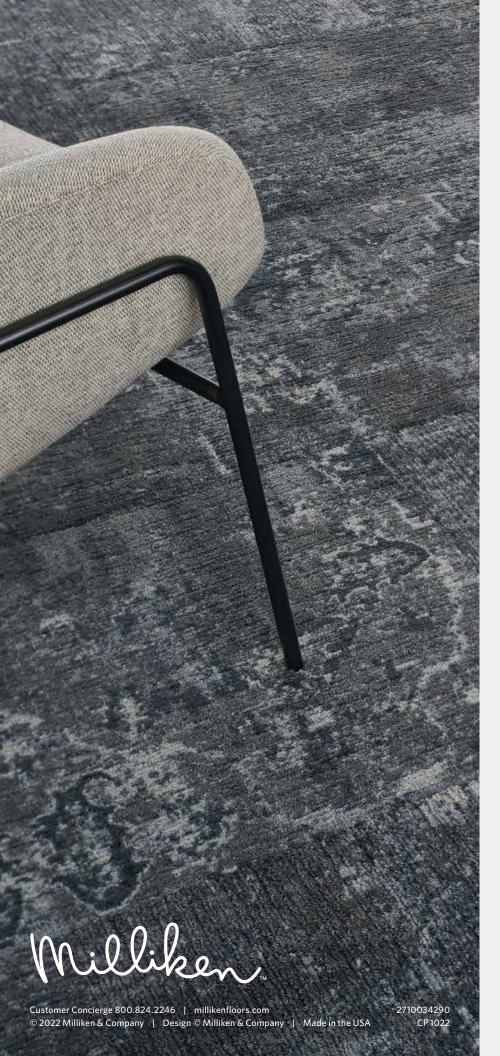

#### SHOWN ON THE COVER

(Front) Pathway in Forest PWY277 and Reveal in Jet REV119. (Back) Reveal in Observe REV154. Herringbone.

\* As calculated and verified scope A1-3 GWP through a ISO14025/ISO14040 compliant LCA and published in third party EPDs.

Images in this brochure and architect folder are approximate for color and pattern scale. Please use actual carpet samples to make your final selections.