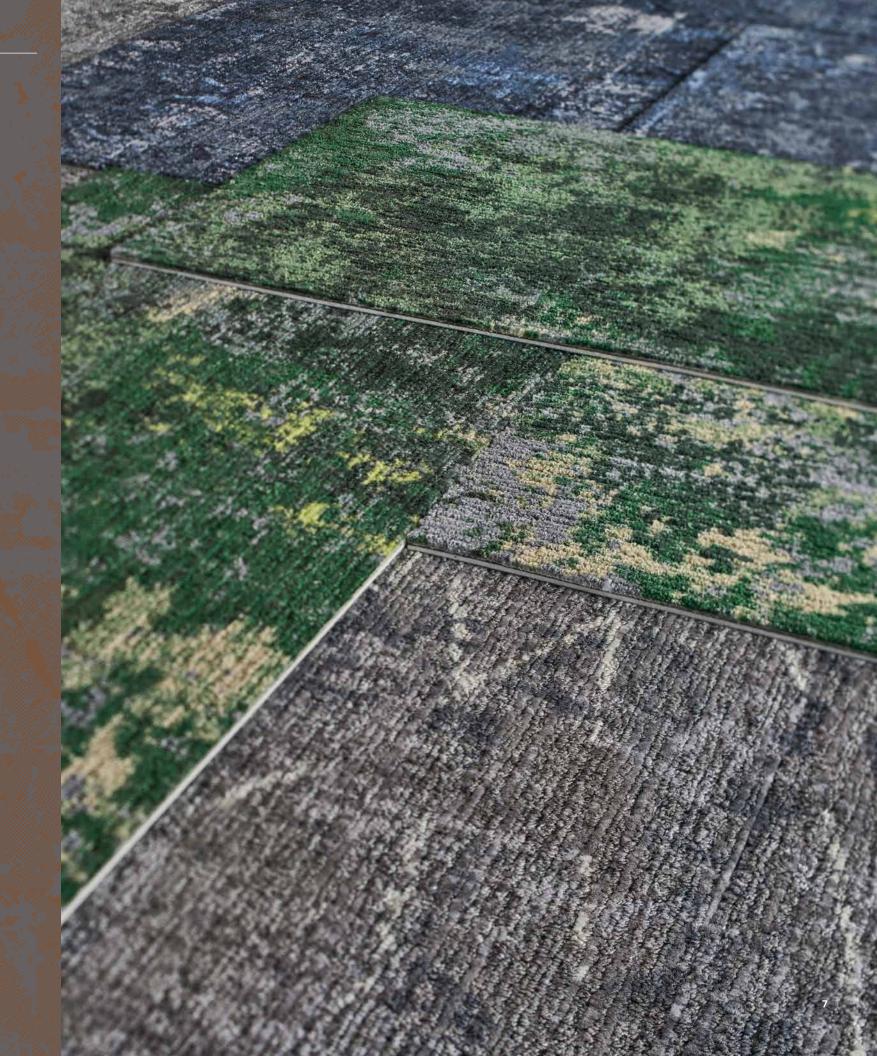

## Three patterns to discover.

**Pathway** takes us deep into a secret garden to find hidden treasures. This organic, multicolor pattern will fill your space with texture and mystery.

**Reveal** layers antique rugs to create a sense of depth. Classic design motifs from Persian rugs give hints of handcrafted artistry.

**Wander** blends patina and texture with the marks of time. This distressed look is the perfect bridge between traditional and modern.

REVE/

WANDER

#### SHOWN ON THE COVER

(Front) Pathway in Forest PWY277 and Reveal in Jet REV119. (Back) Reveal in Observe REV154. Herringbone.

\* As calculated and verified scope A1-3 GWP through a ISO14025/ISO14040 compliant LCA and published in third party EPDs.