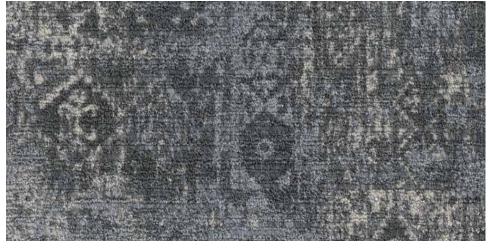

## Three patterns to discover.

**Pathway** takes us deep into a secret garden to find hidden treasures. This organic, multicolor pattern will fill your space with texture and mystery.

**Reveal** layers antique rugs to create a sense of depth. Classic design motifs from Persian rugs give hints of handcrafted artistry.

# Sixteen colors to refine the details of your space.

The color palette was inspired by a mix of natural dyes used by artisans throughout history. Choose from neutral grays and deep reds to jewel tones. Our patented PrintWorks™ technology uses fluid dyes to achieve effects and colors that are just not possible through pre-colored yarn. With Revelation, we created a time-worn look with some colors appearing to have faded while others remain vibrant.