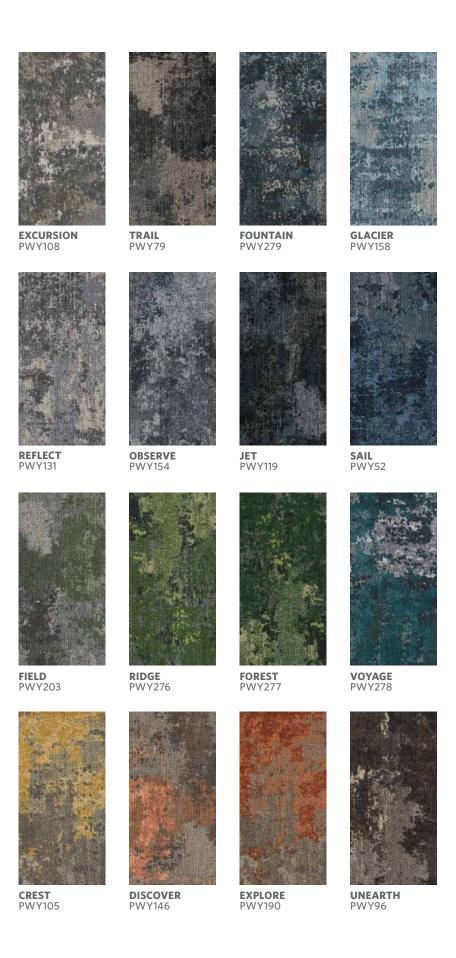

## Three patterns to discover.

**Pathway** takes us deep into a secret garden to find hidden treasures. This organic, multicolor pattern will fill your space with texture and mystery.

**Reveal** layers antique rugs to create a sense of depth. Classic design motifs from Persian rugs give hints of handcrafted artistry.

# Sixteen colors to refine the details of your space.

The color palette was inspired by a mix of natural dyes used by artisans throughout history. Choose from neutral grays and deep reds to jewel tones. Our patented PrintWorks™ technology uses fluid dyes to achieve effects and colors that are just not possible through pre-colored yarn. With Revelation, we created a time-worn look with some colors appearing to have faded while others remain vibrant.