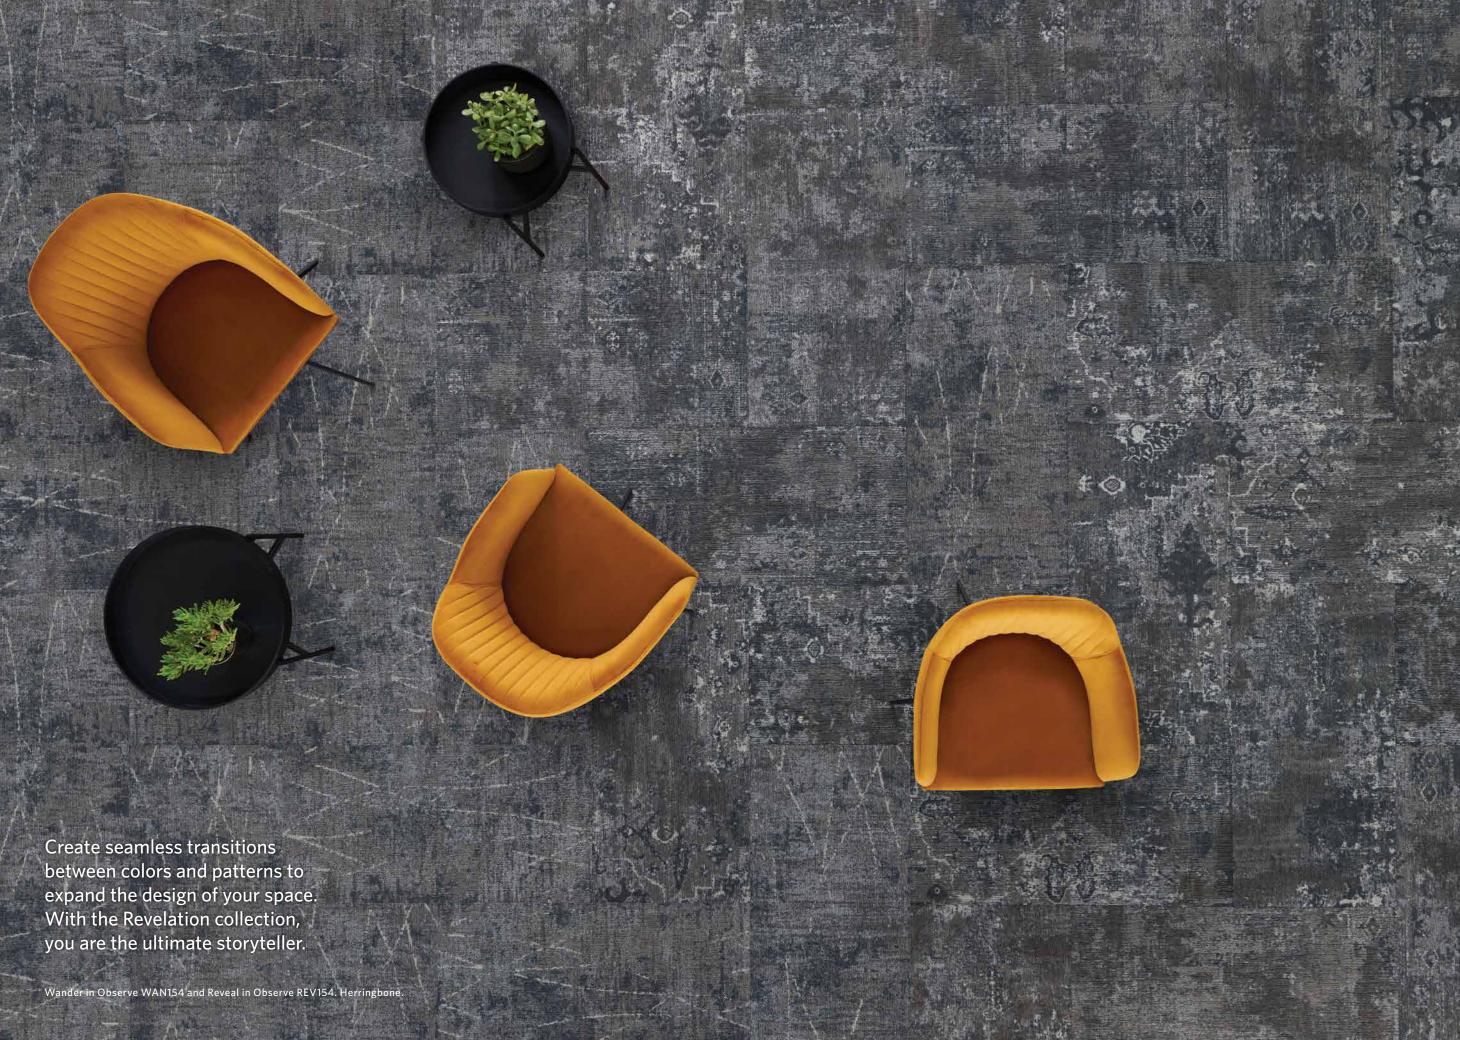

### Luxurious yet serene.

With the relaxed elegance of Revelation, you can easily create sophisticated yet comfortable spaces. This is true premium carpet, thick and rich to provide comfort and warmth – ideal for luring workers back to the office or impressing your most discerning guests. Blend pattern, texture, luster and color to express your design vision. Use each pattern alone or bring them all together to tell a more robust design story.

#### SHOWN ON THE COVER

(Front) Pathway in Forest PWY277 and Reveal in Jet REV119. (Back) Reveal in Observe REV154. Herringbone.

\* As calculated and verified scope A1-3 GWP through a ISO14025/ISO14040 compliant LCA and published in third party EPDs.