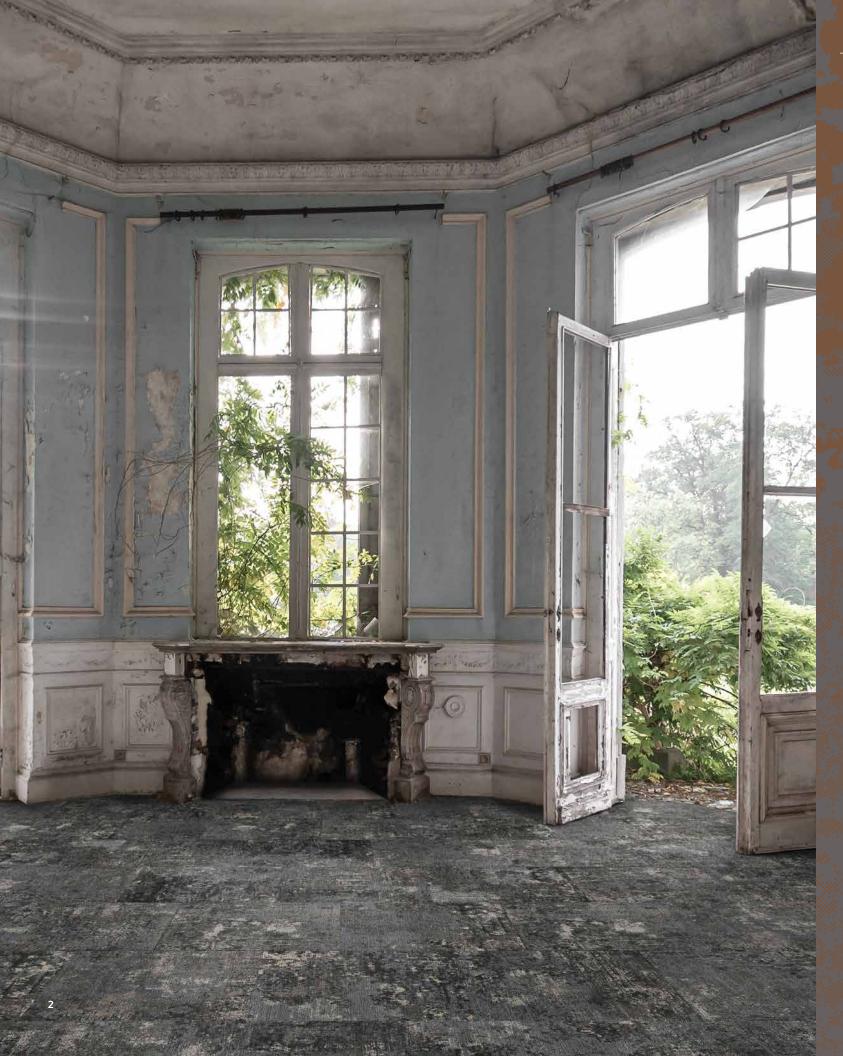

### Luxurious yet serene.

With the relaxed elegance of Revelation, you can easily create sophisticated yet comfortable spaces. This is true premium carpet, thick and rich to provide comfort and warmth – ideal for luring workers back to the office or impressing your most discerning guests. Blend pattern, texture, luster and color to express your design vision. Use each pattern alone or bring them all together to tell a more robust design story.

# Sixteen colors to refine the details of your space.

The color palette was inspired by a mix of natural dyes used by artisans throughout history. Choose from neutral grays and deep reds to jewel tones. Our patented PrintWorks™ technology uses fluid dyes to achieve effects and colors that are just not possible through pre-colored yarn. With Revelation, we created a time-worn look with some colors appearing to have faded while others remain vibrant.