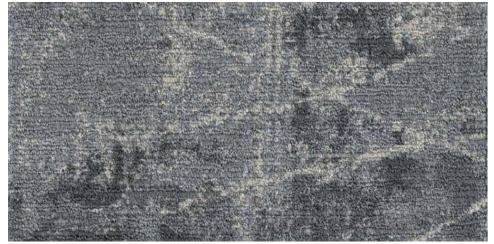

## Three patterns to discover.

**Pathway** takes us deep into a secret garden to find hidden treasures. This organic, multicolor pattern will fill your space with texture and mystery.

**Reveal** layers antique rugs to create a sense of depth. Classic design motifs from Persian rugs give hints of handcrafted artistry.

# Sixteen colors to refine the details of your space.

The color palette was inspired by a mix of natural dyes used by artisans throughout history. Choose from neutral grays and deep reds to jewel tones. Our patented PrintWorks™ technology uses fluid dyes to achieve effects and colors that are just not possible through pre-colored yarn. With Revelation, we created a time-worn look with some colors appearing to have faded while others remain vibrant.