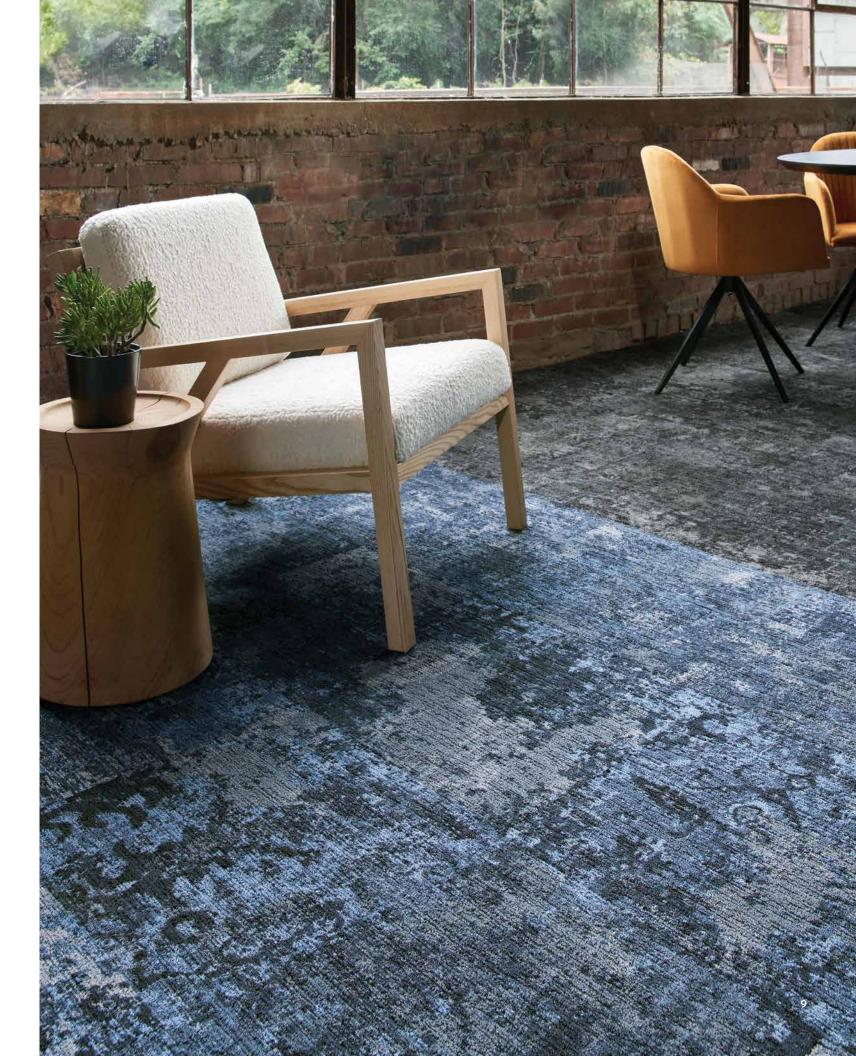

## Three patterns to discover.

**Pathway** takes us deep into a secret garden to find hidden treasures. This organic, multicolor pattern will fill your space with texture and mystery.

**Reveal** layers antique rugs to create a sense of depth. Classic design motifs from Persian rugs give hints of handcrafted artistry.

### Luxurious yet serene.

With the relaxed elegance of Revelation, you can easily create sophisticated yet comfortable spaces. This is true premium carpet, thick and rich to provide comfort and warmth – ideal for luring workers back to the office or impressing your most discerning guests. Blend pattern, texture, luster and color to express your design vision. Use each pattern alone or bring them all together to tell a more robust design story.

For the Revelation collection, Milliken used several different yarns. Contrasting lusters and tufts are essential to creating texture and visual interest, both up close and from a distance. PrintWorks™ technology allows us to layer color to achieve results that would not be possible otherwise.