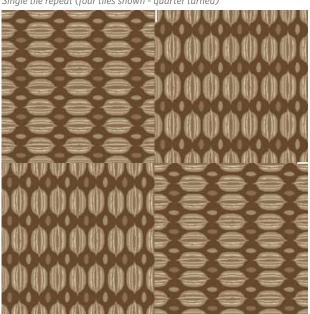

#### Single tile repeat (four tiles shown - quarter turned)

50cm MODULAR TILE

Order #: 00018911 Pattern repeat: 50cm W x 50cm L