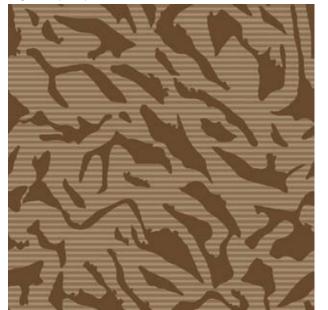

#### Two tile repeat (four tiles shown)

36" MODULAR TILE

1 4 8 9 11

Order #:00049899 72.00" W x 36.00" L