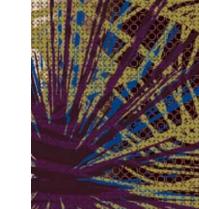

# New Wave

Designs in this brochure use a set of colors intended for this particular collection.

Specific colors used in each design are indicated below each pattern image as a swatch of the color with a number inside it. Refer to the colorway diagram on page 3 to find a corresponding color code. These colors are part of the Milliken Pure Color system.