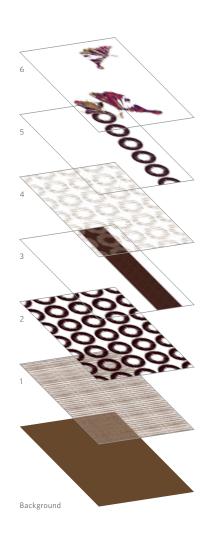

This all-new process builds a complex pattern, layer by layer. Creating a fully custom look is as simple as choosing and combining layers — layers of organic design elements that defy traditional ideas of symmetry, boxes and borders. Étage technology brings a kind of freedom of design never before known in the hospitality industry.

Each collection includes small-, medium- and large-scale elements for ultimate flexibility in defining rugs, runners and open areas. Combine broadloom and modular and get the best of both. Freedom. Control. It's all here, waiting for an artist's touch. Exclusively from Milliken.