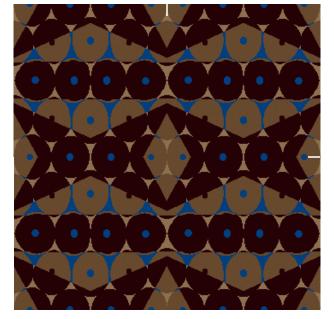

#### Two tile repeat (four tiles shown)

36" MODULAR TILE

1 4 8 9 11

Order #:00049899 72.00" W x 36.00" L