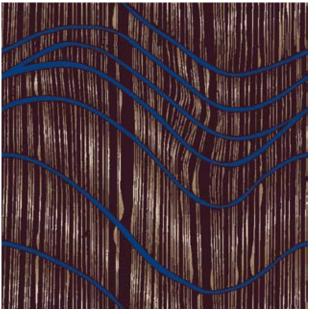

tem (NCS), the Pure Color Box lets designers play with the entire color wheel. With over 1360 defined colors and endless options in-between, PureColor makes custom easy.

























The colors represented above are approximations only. \*Available approximate matches for Maxx Color (for carpet in a hurry).

### Motifs

Single design elements, no repeat, on a transparent background





































# New Wave

#### Single pattern repeat



**BROADLOOM MEDIUM SCALE** 







Order #: 00018891

81.00" W x 81.00" L

Pattern repeat:







Order #: 00049892

#### Four pattern repeats shown



**BROADLOOM SMALL SCALE** 





Order #: 00018894 Pattern repeat: 9.00" W x 9.00" L

# 50cm MODULAR TILE









Pattern repeat: 50cm W x 50cm L

#### Single tile repeat



Pattern repeat: 36.00" W x 36.00" L

#### Single tile repeat



Order #: 00018908













Pattern repeat: 81.00" W x 120.00" L

#### Single tile repeat



36" MODULAR TILE



Order #: 00049893 Pattern repeat: 36.00" W x 36.00" L

## **BROADLOOM RUG / RUNNER**





Single pattern repeat



Order #: 00018895 Pattern repeat: 81.00" W x 121.50" L

#### Single pattern repeat Single tile repeat (four tiles shown)



**BROADLOOM SMALL SCALE** 

Order #: 00018896 Pattern repeat: 81.00" W x 81.00" L

### 50cm MODULAR TILE





Order #: 00024271 Pattern repeat: 50cm W x 50cm L















Order #: 00049963 Pattern repeat: 81.00" W x 121.50" L Single pattern repeat



Order references shown refer to 36-inch tile designs in the GRAND PLAZA construction, 50cm tiles in WAKE UP CALL TEXTURE con