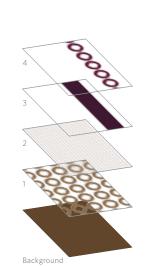

Select a design as shown in this brochure, or use étage technology to customize.

Add and subtract design layers and motifs to create your own look. Remember that you must always use at least two layers, one of which must be the background.

This all-new process builds a complex pattern, layer by layer. Creating a fully custom look is as simple as choosing and combining layers — layers of organic design elements that defy traditional ideas of symmetry, boxes and borders. Étage technology brings a kind of freedom of design never before known in the hospitality industry.

Each collection includes small-, medium- and large-scale elements for ultimate flexibility in defining rugs, runners and open areas. Combine broadloom and modular and get the best of both. Freedom. Control. It's all here, waiting for an artist's touch. Exclusively from Milliken.