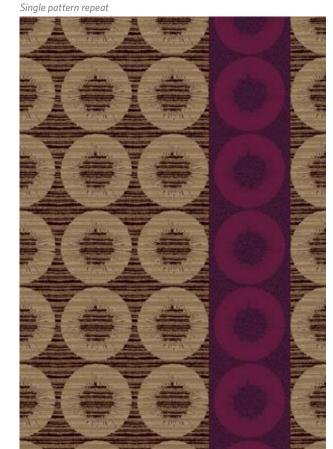

#### Single pattern repeat

**BROADLOOM MEDIUM SCALE** 

Order #: 00018891

81.00" W x 81.00" L

Pattern repeat:

Order #: 00049892