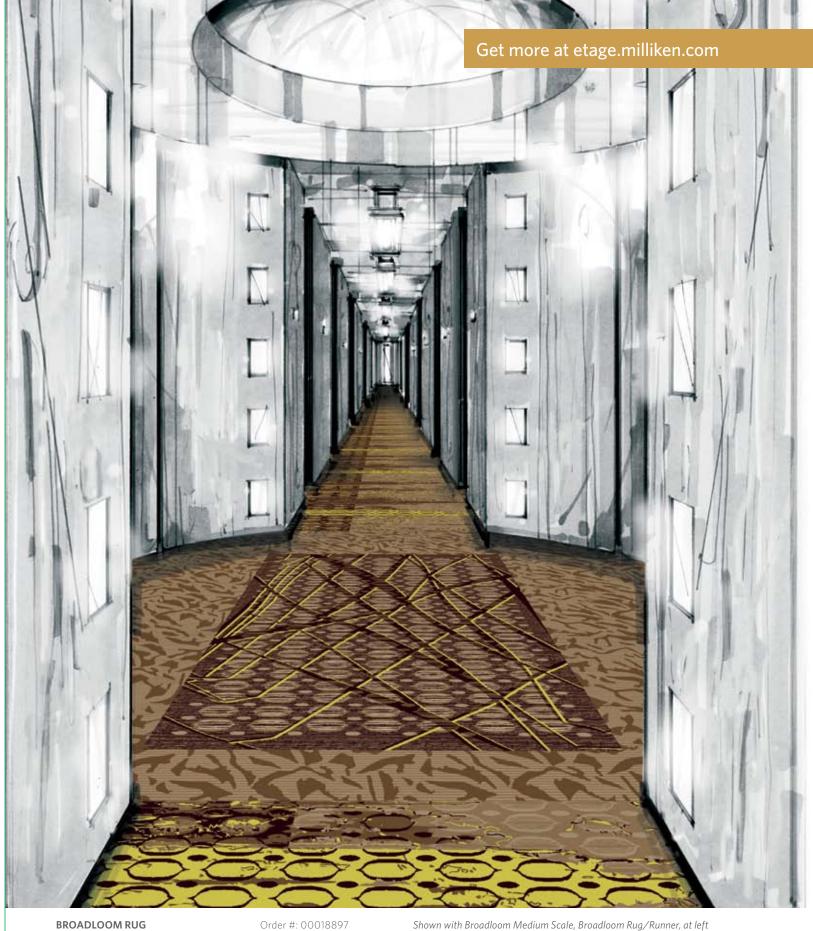

## **BROADLOOM RUG / RUNNER**

Single pattern repeat

Order #: 00018895 Pattern repeat: 81.00" W x 121.50" L

#### Single pattern repeat

BROADLOOM RUG / RUNNER

Order #: 00049845 Pattern repeat: 81.00" W x 121.50" L