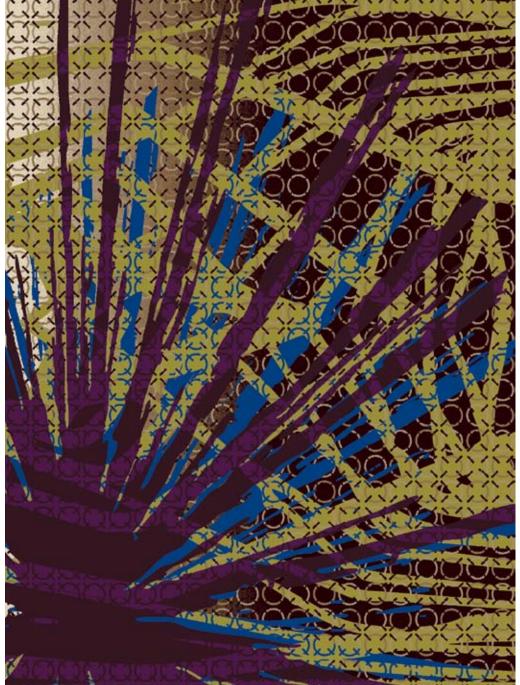

#### Two tile repeat (four tiles shown)

36" MODULAR TILE

1 4 8 9 11

Order #:00049899 72.00" W x 36.00" L