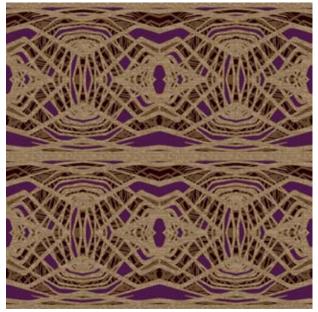

### Single pattern repeat

**BROADLOOM MEDIUM SCALE** 

Single tile repeat (four tiles shown)

50cm MODULAR TILE

Order #: 00025722 Pattern repeat: 50cm W x 50cm L

Order #: 00018903

40.50" W x 40.50" L

Pattern repeat: