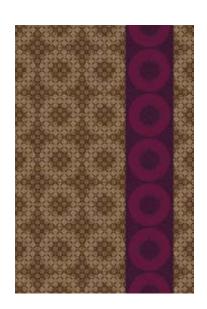

Designs in this brochure use a set of colors intended for this particular collection.

Specific colors used in each design are indicated below each pattern image as a swatch of the color with a number inside it. Refer to the colorway diagram on page 3 to find a corresponding color code. These colors are part of the Milliken Pure Color system.