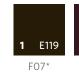

## Colorway

The Edge of Modern collection has twelve colors from over 1360 options in our Pure Color system. For short-lead time projects, our MAXX Color provides another quick custom color solution.

Designs in this brochure use a set of colors intended for this particular collection.

Specific colors used in each design are indicated below each pattern image as a swatch of the color with a number inside it. Refer to the colorway diagram on page 3 to find a corresponding color code. These colors are part of the Milliken Pure Color system.