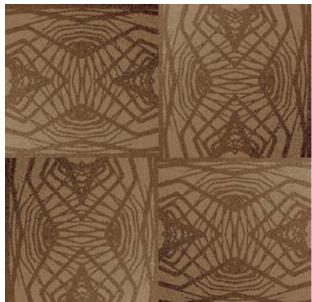

# New Wave

#### Four pattern repeats shown

**BROADLOOM SMALL SCALE** 

Order #: 00018894 Pattern repeat: 9.00" W x 9.00" L