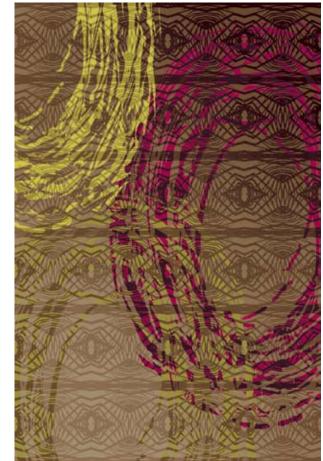

# New Wave

BROADLOOM RUG / RUNNER

1 2 3 4 5

Order #: 00018902 Pattern repeat: 81.00" W x 121.50" L

Four tile repeat (four tiles shown)

36" MODULAR TILE

1 2 3 4 5 9 11

Order #: 00049894 Order #: 00049895 Order #: 00049896 Order #: 00049897 Pattern repeat: 72.00" W x 72.00" L