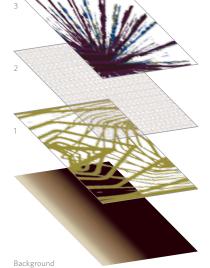

This all-new process builds a complex pattern, layer by layer. Creating a fully custom look is as simple as choosing and combining layers — layers of organic design elements that defy traditional ideas of symmetry, boxes and borders. Étage technology brings a kind of freedom of design never before known in the hospitality industry.

Each collection includes small-, medium- and large-scale elements for ultimate flexibility in defining rugs, runners and open areas. Combine broadloom and modular and get the best of both. Freedom. Control. It's all here, waiting for an artist's touch. Exclusively from Milliken.

Select a design as shown in this brochure, or use étage technology to customize.

Add and subtract design layers and motifs to create your own look. Remember that you must always use at least two layers, one of which must be the background.