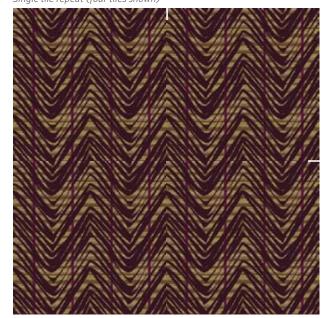

#### Two tile repeat (four tiles shown)

36" MODULAR TILE

1 4 8 9 11

Order #:00049899 72.00" W x 36.00" L