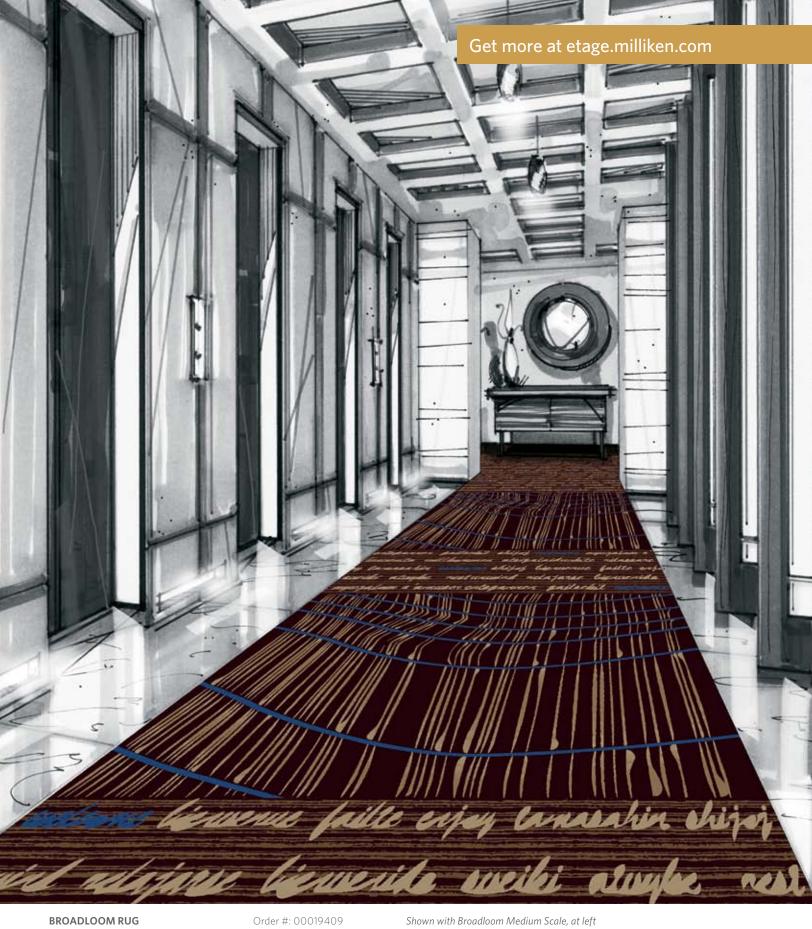

## **BROADLOOM RUG / RUNNER**

Single pattern repeat

Order #: 00018895 Pattern repeat: 81.00" W x 121.50" L

#### Single pattern repeat

BROADLOOM RUG / RUNNER

Order #: 00049845 Pattern repeat: 81.00" W x 121.50" L