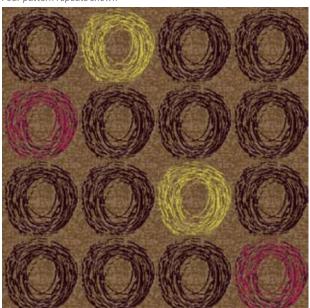

BROADLOOM RUG / RUNNER

1 2 3 4 5

Order #: 00018902 Pattern repeat: 81.00" W x 121.50" L

Four tile repeat (four tiles shown)

36" MODULAR TILE

1 2 3 4 5 9 11

Order #: 00049894 Order #: 00049895 Order #: 00049896 Order #: 00049897 Pattern repeat: 72.00" W x 72.00" L