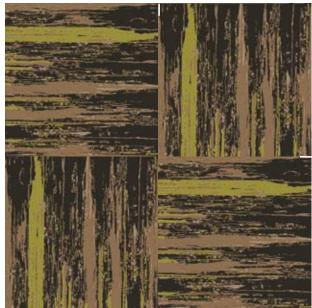

1.00" W x 121.50" L

#### Single pattern repeat Single tile repeat (four tiles shown)



**BROADLOOM SMALL SCALE** 

Order #: 00018896 Pattern repeat: 81.00" W x 81.00" L

### 50cm MODULAR TILE





Order #: 00024271 Pattern repeat: 50cm W x 50cm L















Order #: 00049963 Pattern repeat: 81.00" W x 121.50" L Single pattern repeat



Order references shown refer to 36-inch tile designs in the GRAND PLAZA construction, 50cm tiles in WAKE UP CALL TEXTURE construction and broadloom designs in ROYAL 36 construction.  $A\ wide range\ of\ other\ construction\ and\ broadloom\ designs\ in\ ROYAL\ 36\ construction.\ A\ wide\ range\ of\ other\ construction\ options\ are\ available.\ Please\ contact\ your\ representative\ for\ details.$ 

# Last Word

#### Two tile repeat (four tiles shown)



36" MODULAR TILE

1 4 8 9 11





Order #:00049899 72.00" W x 36.00" L

# Order #: 00049932 Pattern repeat:

#### Single tile repeat (four tiles shown)



**BROADLOOM MEDIUM SCALE** 





Order #: 00032554 Pattern repeat: 40.50" W x 40.50" L

#### Single pattern repeat



BROADLOOM RUG / RUNNER





Order #: 00049845 Pattern repeat: 81.00" W x 121.50" L

#### Single tile repeat (four tiles shown - quarter turned)



50cm MODULAR TILE









Order #: 00018911 Pattern repeat: 50cm W x 50cm L















### Single pattern repeat



**BROADLOOM MEDIUM SCALE** 









Single tile repeat (four tiles shown)



50cm MODULAR TILE









Order #: 00025722 Pattern repeat: 50cm W x 50cm L

Order #: 00018903

40.50" W x 40.50" L

Pattern repeat:



BROADLOOM RUG / RUNNER



1 2 3 4 5

Order