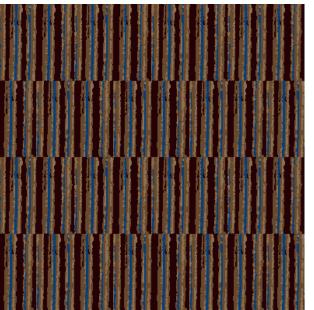

e color wheel. With over 1360 defined colors and endless options in-between, PureColor makes custom easy.

























The colors represented above are approximations only. \*Available approximate matches for Maxx Color (for carpet in a hurry).

### Motifs

Single design elements, no repeat, on a transparent background





































# New Wave

#### Single pattern repeat



**BROADLOOM MEDIUM SCALE** 







Order #: 00018891

81.00" W x 81.00" L

Pattern repeat:







Order #: 00049892

#### Four pattern repeats shown



**BROADLOOM SMALL SCALE** 





Order #: 00018894 Pattern repeat: 9.00" W x 9.00" L

# 50cm MODULAR TILE









Pattern repeat: 50cm W x 50cm L

#### Single tile repeat



Pattern repeat: 36.00" W x 36.00" L

#### Single tile repeat



Order #: 00018908













Pattern repeat: 81.00" W x 120.00" L

#### Single tile repeat



36" MODULAR TILE



Order #: 00049893 Pattern repeat: 36.00" W x 36.00" L

## **BROADLOOM RUG / RUNNER**





Single pattern repeat



Order #: 00018895 Pattern repeat: 81.00" W x 121.50" L

#### Single pattern repeat Single tile repeat (four tiles shown)



**BROADLOOM SMALL SCALE** 

Order #: 00018896 Pattern repeat: 81.00" W x 81.00" L

### 50cm MODULAR TILE





Order #: 00024271 Pattern repeat: 50cm W x 50cm L















Order #: 00049963 Pattern repeat: 81.00" W x 121.50" L Single pattern repeat



Order references shown refer to 36-inch tile designs in the GRAND PLAZA construction, 50cm tiles in WAKE UP CALL TEXTURE construction and broadloom designs in ROYAL 36 construction.  $A\ w