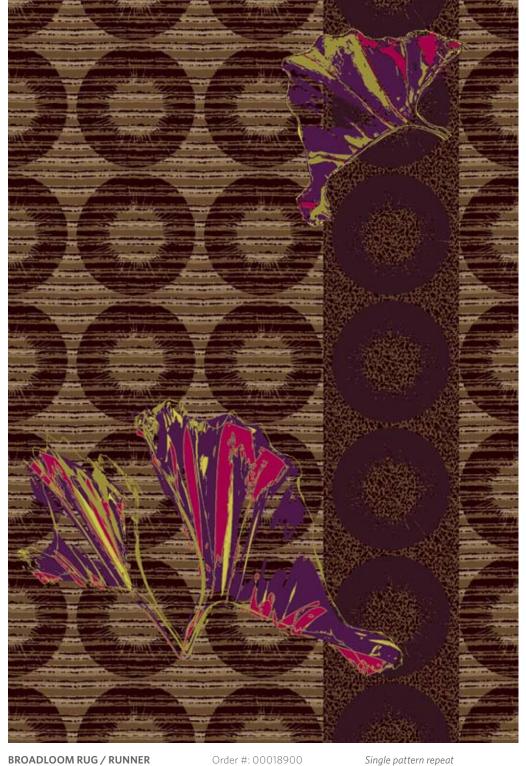

.50" L

#### Single pattern repeat



BROADLOOM RUG / RUNNER





Order #: 00049845 Pattern repeat: 81.00" W x 121.50" L

#### Single tile repeat (four tiles shown - quarter turned)



50cm MODULAR TILE









Order #: 00018911 Pattern repeat: 50cm W x 50cm L















### Single pattern repeat



**BROADLOOM MEDIUM SCALE** 









Single tile repeat (four tiles shown)



50cm MODULAR TILE









Order #: 00025722 Pattern repeat: 50cm W x 50cm L

Order #: 00018903

40.50" W x 40.50" L

Pattern repeat:



BROADLOOM RUG / RUNNER



1 2 3 4 5

Order #: 00018902 Pattern repeat: 81.00" W x 121.50" L

Four tile repeat (four tiles shown)



36" MODULAR TILE





1 2 3 4 5 9 11

Order #: 00049894 Order #: 00049895 Order #: 00049896 Order #: 00049897 Pattern repeat: 72.00" W x 72.00" L











Order #: 00018900 Pattern repeat: 81.00" W x 121.50" L

Single pattern repeat



# Take Note

#### Single pattern repeat



BROADLOOM LARGE SCALE





Order #: 00018905 Pattern repeat: 81.00" W x 81.00" L

#### Single tile repeat



36" MODULAR TILE





Order #: 00049898 Pattern repeat: 36.00" W x 36.00" L

#### Single pattern repeat



BROADLOOM RUG





**BROADLOOM MEDIUM SCALE** 







Order #: 00018904

81.00" W x 121.50" L

Pattern repeat:













Pattern repeat: 50cm W x 50cm L







Pattern repeat: 50cm W x 50cm L

Select a design as shown in this brochure, or use étage technology to customize.

Add and subtract design layers and motifs to create your own look. Remember that you must always use at least two layers, one of which must be the background.

Designs in t