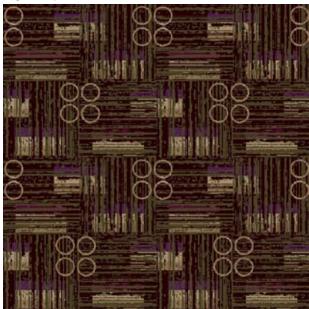

#### Two tile repeat (four tiles shown)

36" MODULAR TILE

1 4 8 9 11

Order #:00049899 72.00" W x 36.00" L