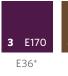

## Colorway

The Edge of Modern collection has twelve colors from over 1360 options in our Pure Color system. For short-lead time projects, our MAXX Color provides another quick custom color solution.

Designs in this brochure use a set of colors intended for this particular collection.

Specific colors used in each design are indicated below each pattern image as a swatch of the color with a number inside it. Refer to the colorway diagram on page 3 to find a corresponding color code. These colors are part of the Milliken Pure Color system.