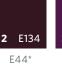

## Colorway

The Edge of Modern collection has twelve colors from over 1360 options in our Pure Color system. For short-lead time projects, our MAXX Color provides another quick custom color solution.

Designs in this brochure use a set of colors intended for this particular collection.

Specific colors used in each design are indicated below each pattern image as a swatch of the color with a number inside it. Refer to the colorway diagram on page 3 to find a corresponding color code. These colors are part of the Milliken Pure Color system.