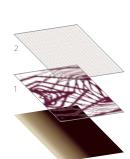

#### Repeating Layers Repeating pattern, creates depth in designs, transparent background.

### Motifs

Single design elements, no repeat, on a transparent background

This all-new process builds a complex pattern, layer by layer. Creating a fully custom look is as simple as choosing and combining layers — layers of organic design elements that defy traditional ideas of symmetry, boxes and borders. Étage technology brings a kind of freedom of design never before known in the hospitality industry.