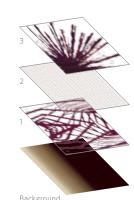

#### Repeating Layers Repeating pattern, creates depth in designs, transparent background.

### Motifs

Single design elements, no repeat, on a transparent background

This all-new process builds a complex pattern, layer by layer. Creating a fully custom look is as simple as choosing and combining layers — layers of organic design elements that defy traditional ideas of symmetry, boxes and borders. Étage technology brings a kind of freedom of design never before known in the hospitality industry.