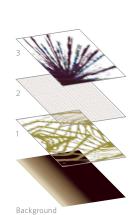

Select a design as shown in this brochure, or use étage technology to customize.

Add and subtract design layers and motifs to create your own look. Remember that you must always use at least two layers, one of which must be the background.

This all-new process builds a complex pattern, layer by layer. Creating a fully custom look is as simple as choosing and combining layers — layers of organic design elements that defy traditional ideas of symmetry, boxes and borders. Étage technology brings a kind of freedom of design never before known in the hospitality industry.