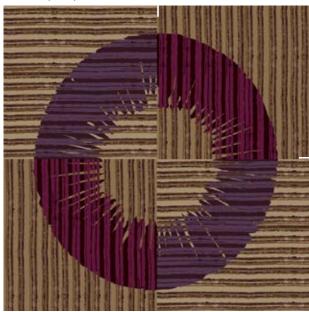

#### Four pattern repeats shown

**BROADLOOM SMALL SCALE** 

Order #: 00018894 Pattern repeat: 9.00" W x 9.00" L