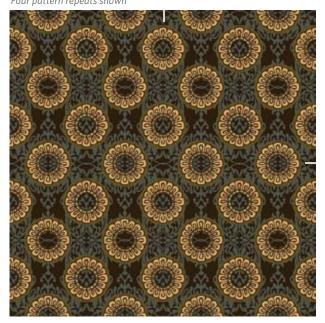

#### Four pattern repeats shown

BROADLOOM SMALL SCALE

Order #: 00128694 Pattern repeat: 40.50" W x 40.50" L