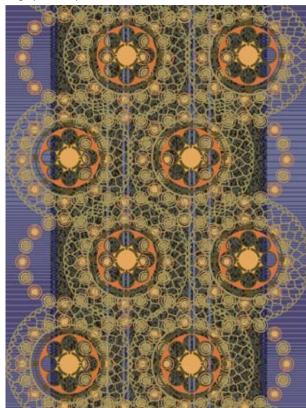

# Wellington

Single pattern repeat

BROADLOOM RUG

3 5 8

Order #:00113296 Pattern repeat: 81.00" W x 108.00" L

50cm MODULAR TILE SMALL SCALE

Order #: 00113302 Pattern repeat: 50cm W x 50cm L

**BROADLOOM RUG / RUNNER** 

Order #: 00113297 Pattern repeat: 81.00" W x 162.00" L

Single pattern repeat

**BROADLOOM MEDIUM SCALE** 

Order #: 00113298 Pattern repeat: 40.50" W x 40.50" L

Pattern repeat: 81.00" W x 81.00" L