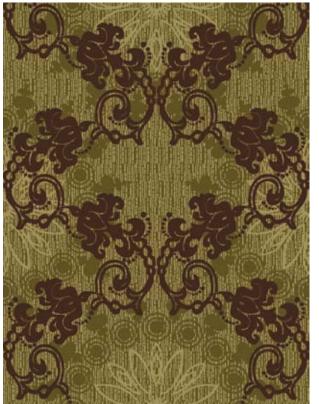

#### Single pattern repeat

BROADLOOM LARGE SCALE

Order #: 00122279 Pattern repeat: 40.50" W x 40.50" L

BROADLOOM RUG

Order #: 00128692 Pattern repeat: 81.00" W x 108.00" L

Single pattern repeat