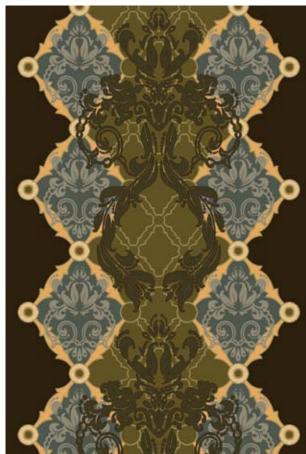

#### Single tile repeat (four tiles shown)

50cm MODULAR TILE SMALL SCALE

Order #: 00128741 Pattern repeat: 50cm W x 50cm L

Single pattern repeat

BROADLOOM RUG / RUNNER

Order #: 00128698 Pattern repeat: 81.00" W x 121.50" L

Pattern repeat: 81.00" W x 121.50" L

Order #: 00128697

Single pattern repeat