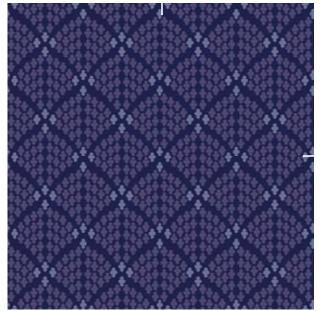

# Wellington

Single pattern repeat

BROADLOOM RUG

3 5 8

Order #:00113296 Pattern repeat: 81.00" W x 108.00" L

50cm MODULAR TILE SMALL SCALE

Order #: 00113302 Pattern repeat: 50cm W x 50cm L

**BROADLOOM RUG / RUNNER** 

Order #: 00113297 Pattern repeat: 81.00" W x 162.00" L

Single pattern repeat

**BROADLOOM MEDIUM SCALE** 

Order #: 00113298 Pattern repeat: 40.50" W x 40.50" L

Pattern repeat: 81.00" W x 81.00" L