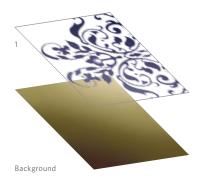

Four pattern repeats shown

**BROADLOOM MEDIUM SCALE** 

Order #:00132323 Pattern repeat: 20.50" W x 20.50" L

Order #: 00128701 Pattern repeat: 81.00" W x 108.00" L

Pattern repeat: 40.50" W x 81.00" L

1

Select a design as shown in this brochure, or use étage technology to customize.

Add and subtract design layers and motifs to create your own look. Remember that you must always use at least two layers, one of which must be the background.

2

Designs in this brochure use a set of colors intended for this particular collection.

Designs shown in the brochure are ready to use, but you can also select them as a starting point for customization using étage technology.

Background

No change is too great or too small (like simply choosing a different background color from a pre-designed rug/runner).

Layers can be added, subtracted, re-ordered, rotated, re-sized and re-colored in any combination to suit your needs.

Best of all, repeating layers and motifs from all étage collections can be used together to create a myriad of designs.