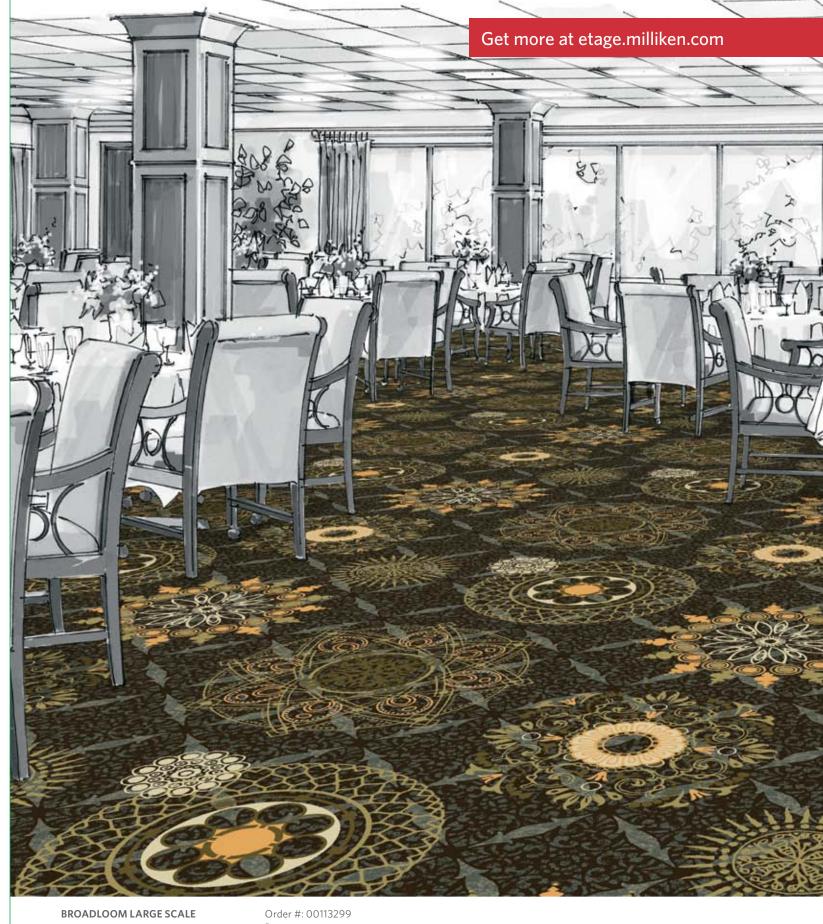

#### Single pattern repeat

BROADLOOM LARGE SCALE

Order #: 00122279 Pattern repeat: 40.50" W x 40.50" L

BROADLOOM RUG

Order #: 00128692 Pattern repeat: 81.00" W x 108.00" L

Single pattern repeat