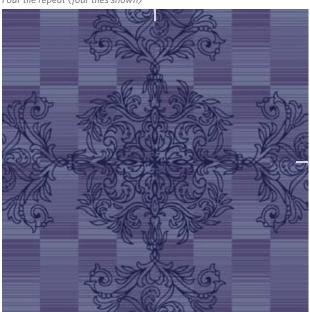

#### Four tile repeat (four tiles shown)

36" MODULAR TILE LARGE SCALE

Order #: 00128737 Order #: 00128738 Order #: 00128739 Order #: 00128740 Pattern repeat: 72.00" W x 72.00" L

Order #: 00122259 Pattern repeat: 81.00" W x 108.00" L Shown with Broadloom Medium Scale, at left