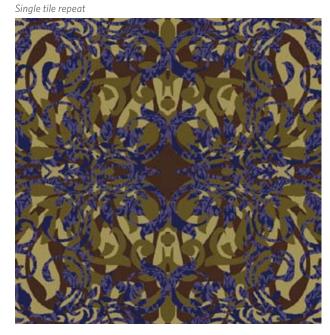

#### Single tile repeat (four tiles shown)

50cm MODULAR TILE SMALL SCALE

Order #: 00128741 Pattern repeat: 50cm W x 50cm L

Single pattern repeat

BROADLOOM RUG / RUNNER

Order #: 00128698 Pattern repeat: 81.00" W x 121.50" L