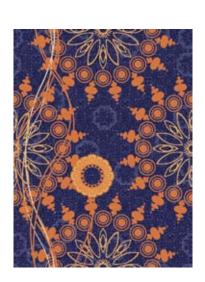

#### Four pattern repeats shown

BROADLOOM SMALL SCALE

Order #: 00128694 Pattern repeat: 40.50" W x 40.50" L

#### Single pattern repeat

BROADLOOM RUG / RUNNER

Order #: 00122270 Pattern repeat: 81.00" W x 108.00" L

#### Single pattern repeat

**BROADLOOM MEDIUM SCALE** 

Order #: 00122273 Pattern repeat: 40.50" W x 40.50" L

#### Single pattern repeat

BROADLOOM LARGE SCALE

Order #: 00122279 Pattern repeat: 40.50" W x 40.50" L

BROADLOOM RUG

Order #: 00128692 Pattern repeat: 81.00" W x 108.00" L

Single pattern repeat