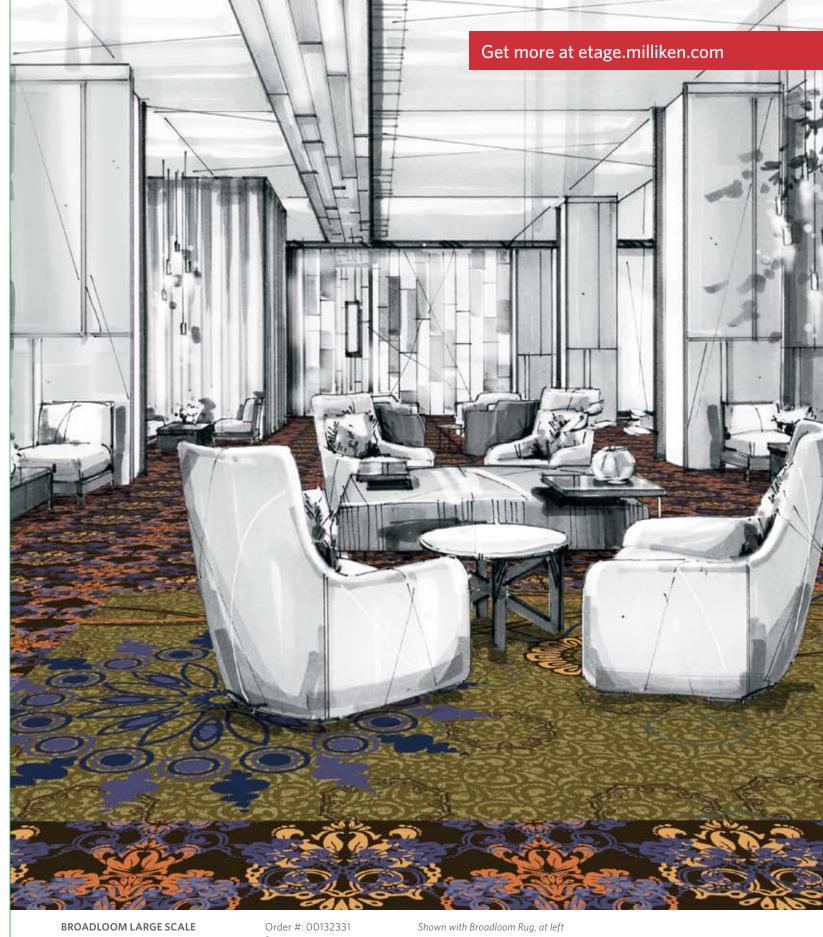

#### Single pattern repeat

BROADLOOM LARGE SCALE

Order #: 00122279 Pattern repeat: 40.50" W x 40.50" L

BROADLOOM RUG

Order #: 00128692 Pattern repeat: 81.00" W x 108.00" L

Single pattern repeat