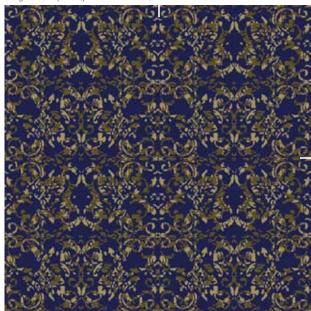

# Wellington

Single pattern repeat

BROADLOOM RUG

3 5 8

Order #:00113296 Pattern repeat: 81.00" W x 108.00" L

50cm MODULAR TILE SMALL SCALE

Order #: 00113302 Pattern repeat: 50cm W x 50cm L

**BROADLOOM RUG / RUNNER** 

Order #: 00113297 Pattern repeat: 81.00" W x 162.00" L

Single pattern repeat

**BROADLOOM MEDIUM SCALE** 

Order #: 00113298 Pattern repeat: 40.50" W x 40.50" L

Pattern repeat: 81.00" W x 81.00" L