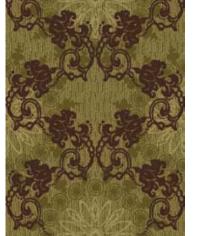

#### Single pattern repeat

BROADLOOM LARGE SCALE

Order #: 00122279 Pattern repeat: 40.50" W x 40.50" L

BROADLOOM RUG

Order #: 00128692 Pattern repeat: 81.00" W x 108.00" L

Single pattern repeat