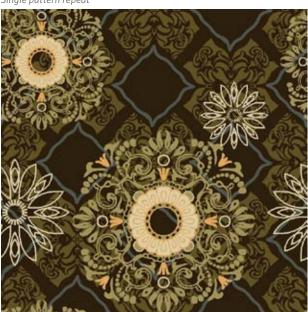

#### Single pattern repeat

BROADLOOM RUG / RUNNER

Order #: 00122270 Pattern repeat: 81.00" W x 108.00" L