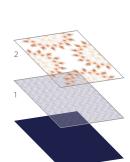

Four pattern repeats shown

**BROADLOOM MEDIUM SCALE** 

Order #:00132323 Pattern repeat: 20.50" W x 20.50" L

Order #: 00128701 Pattern repeat: 81.00" W x 108.00" L

Pattern repeat: 40.50" W x 81.00" L

1

Select a design as shown in this brochure, or use étage technology to customize.

Add and subtract design layers and motifs to create your own look. Remember that you must always use at least two layers, one of which must be the background.

2

Designs in this brochure use a set of colors intended for this particular collection.