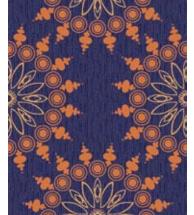

# Piccadilly

Single pattern repeat

BROADLOOM SMALL SCALE

Order #: 00128702 Pattern repeat: 18.00" W x 18.00" L

Order #:00128700

Pattern repeat: 81.00" W x 108.00" L Single pattern repeat

BROADLOOM RUG / RUNNER

Four pattern repeats shown

**BROADLOOM MEDIUM SCALE** 

Order #:00132323 Pattern repeat: 20.50" W x 20.50" L

Order #: 00128701 Pattern repeat: 81.00" W x 108.00" L

Pattern repeat: 40.50" W x 81.00" L

1

Select a design as shown in this brochure, or use étage technology to customize.