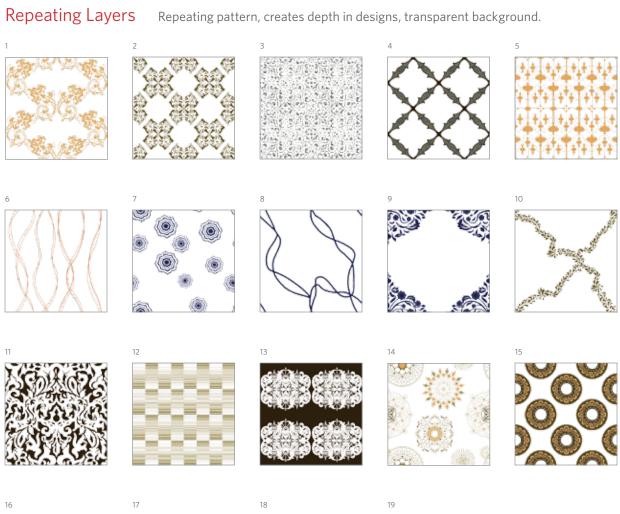

#### **INSPIRED. INSPIRING.**

Influenced by the work of Robert Adam, Apsley House explores the sense of unity and movement achieved by neoclassic architecture when viewed through the lens of modern living. With a mixture of the airy and elegant, mighty and delicate, design details are achieved that add merit and beauty to the floor.



### Colorway

The Apsley House collection has twelve colors from over 1360 options in our Pure Color system. For short-lead time projects, our MAXX Color provides another quick custom color solution.

### Get more at etage.milliken.com

Based on the Natural Color System (NCS), the Pure Color Box lets designers play with the entire color wheel. With over 1360 defined colors and endless options in-between, PureColor makes custom easy.





















The colors represented above are approximations only. \*Available approximate matches for Maxx Color (for carpet in a hurry).

### Motifs

### Single design elements, no repeat, on a transparent background

















































#### Four pattern repeats shown



BROADLOOM SMALL SCALE



Order #: 00128694 Pattern