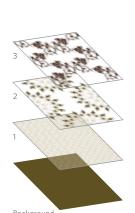

Add and subtract design layers and motifs to create your own look. Remember that you must always use at least two layers, one of which must be the background.

2

Designs in this brochure use a set of colors intended for this particular collection.

Specific colors used in each design are indicated below each pattern image as a swatch of the color with a number inside it. Refer to the colorway diagram on page 3 to find a corresponding color code. These colors are part of the Milliken Pure Color system.