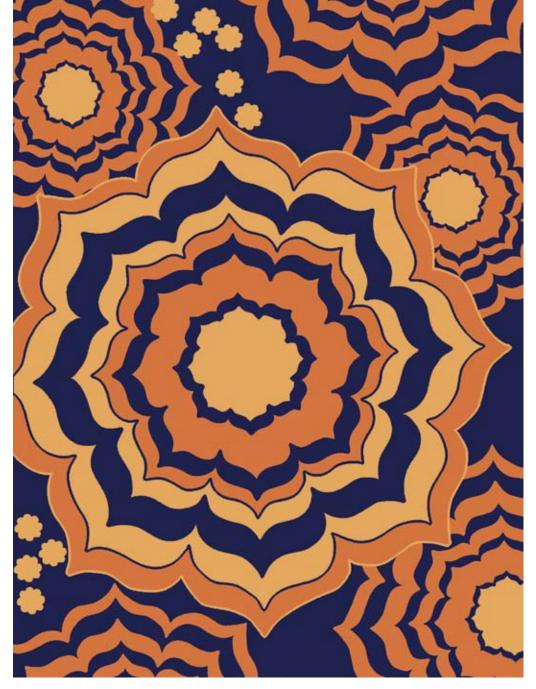

# Waterloo

50cm MODULAR TILE SMALL SCALE

2 6 10

Order #: 00122282 Pattern repeat: 50cm W x 50cm L