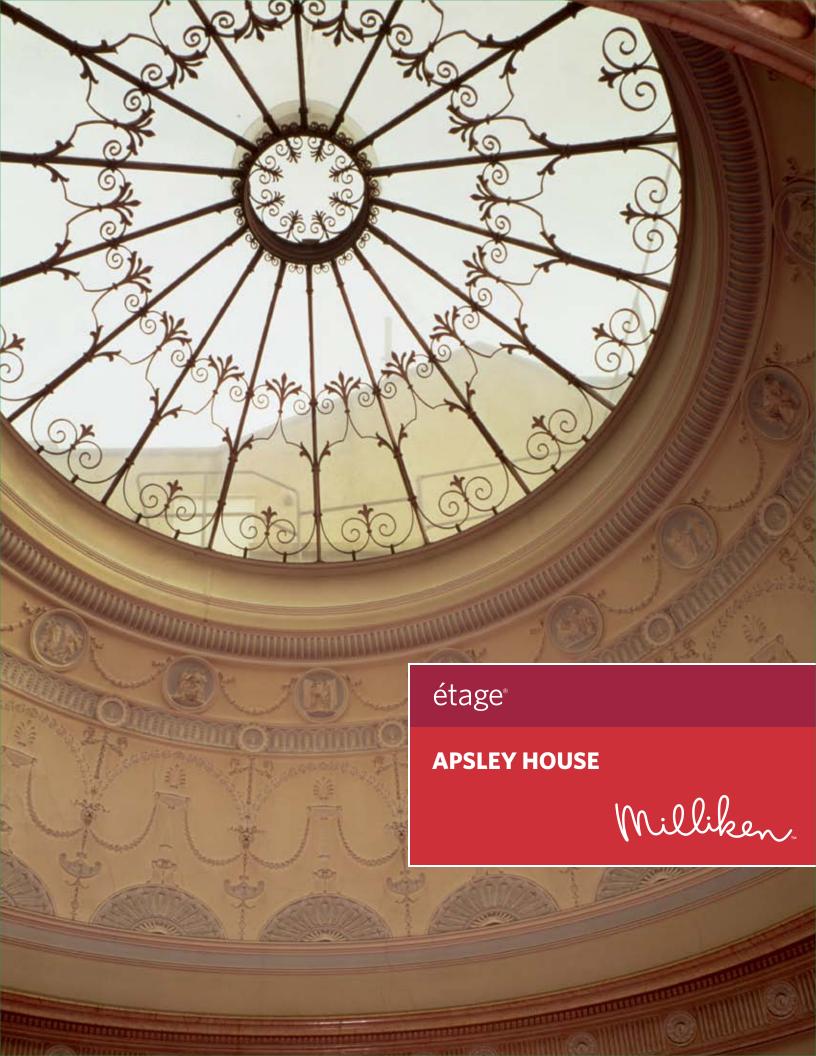

#### **INSPIRED. INSPIRING.**

Influenced by the work of Robert Adam, Apsley House explores the sense of unity and movement achieved by neoclassic architecture when viewed through the lens of modern living. With a mixture of the airy and elegant, mighty and delicate, design details are achieved that add merit and beauty to the floor.