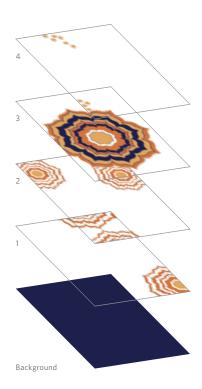

Add and subtract design layers and motifs to create your own look. Remember that you must always use at least two layers, one of which must be the background.

2

Designs in this brochure use a set of colors intended for this particular collection.

This all-new process builds a complex pattern, layer by layer. Creating a fully custom look is as simple as choosing and combining layers — layers of organic design elements that defy traditional ideas of symmetry, boxes and borders. Étage technology brings a kind of freedom of design never before known in the hospitality industry.

Designs shown in the brochure are ready to use, but you can also select them as a starting point for customization using étage technology.

Background

No change is too great or too small (like simply choosing a different background color from a pre-designed rug/runner).

Layers can be added, subtracted, re-ordered, rotated, re-sized and re-colored in any combination to suit your needs.

Best of all, repeating layers and motifs from all étage collections can be used together to create a myriad of designs.