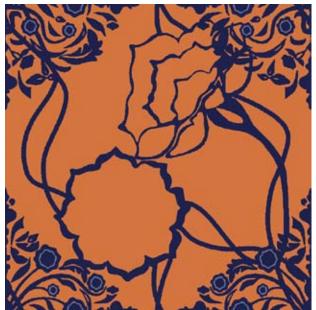

# Wellington

Single pattern repeat

BROADLOOM RUG

3 5 8

Order #:00113296 Pattern repeat: 81.00" W x 108.00" L

50cm MODULAR TILE SMALL SCALE

Order #: 00113302 Pattern repeat: 50cm W x 50cm L

**BROADLOOM RUG / RUNNER** 

Order #: 00113297 Pattern repeat: 81.00" W x 162.00" L

Single pattern repeat

**BROADLOOM MEDIUM SCALE** 

Order #: 00113298 Pattern repeat: 40.50" W x 40.50" L

Pattern repeat: 81.00" W x 81.00" L