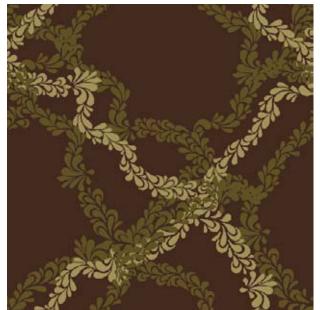

#### Single pattern repeat

BROADLOOM RUG / RUNNER

Order #: 00122270 Pattern repeat: 81.00" W x 108.00" L