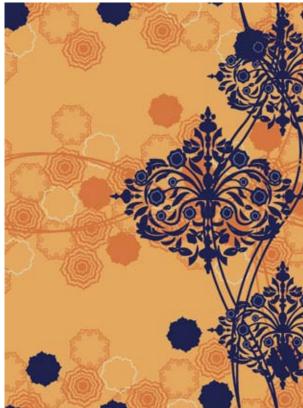

#### Single pattern repeat

BROADLOOM RUG / RUNNER

Order #: 00122270 Pattern repeat: 81.00" W x 108.00" L

#### Single pattern repeat

BROADLOOM RUG / RUNNER

2 6 10

Order #: 00128690 Pattern repeat: 81.00" W x 108.00" L