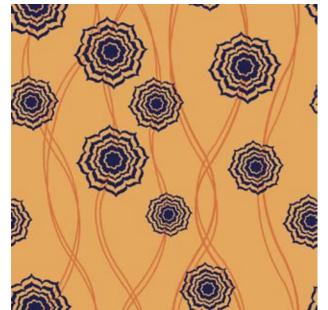

#### Single pattern repeat

BROADLOOM RUG / RUNNER

2 6 10

Order #: 00128690 Pattern repeat: 81.00" W x 108.00" L