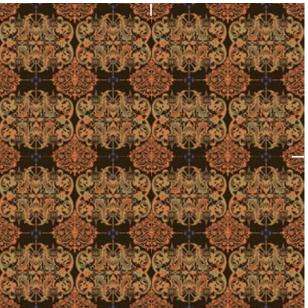

# Waterloo

50cm MODULAR TILE SMALL SCALE

2 6 10

Order #: 00122282 Pattern repeat: 50cm W x 50cm L

#### Single pattern repeat

BROADLOOM RUG / RUNNER

2 6 10

Order #: 00128690 Pattern repeat: 81.00" W x 108.00" L