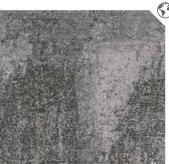

### URBAN SKETCH

Begin with eight neutrals in a range from light to dark. Go from bold and strong to calm and understated.

IRON GREY URS180-118

**OYSTER SHELL** URS180-153

**FADED ANCHOR** URS265-106

SOOT ASH URS27-174

FLINT GREY URS118-138

**BLACKENED MULCH** URS27-173

PITCH BLACK URS119-106

Choose from four rich colors to add depth and interest. Create moods and coordinate with other elements of your design.

COOL FLAME URP12-118