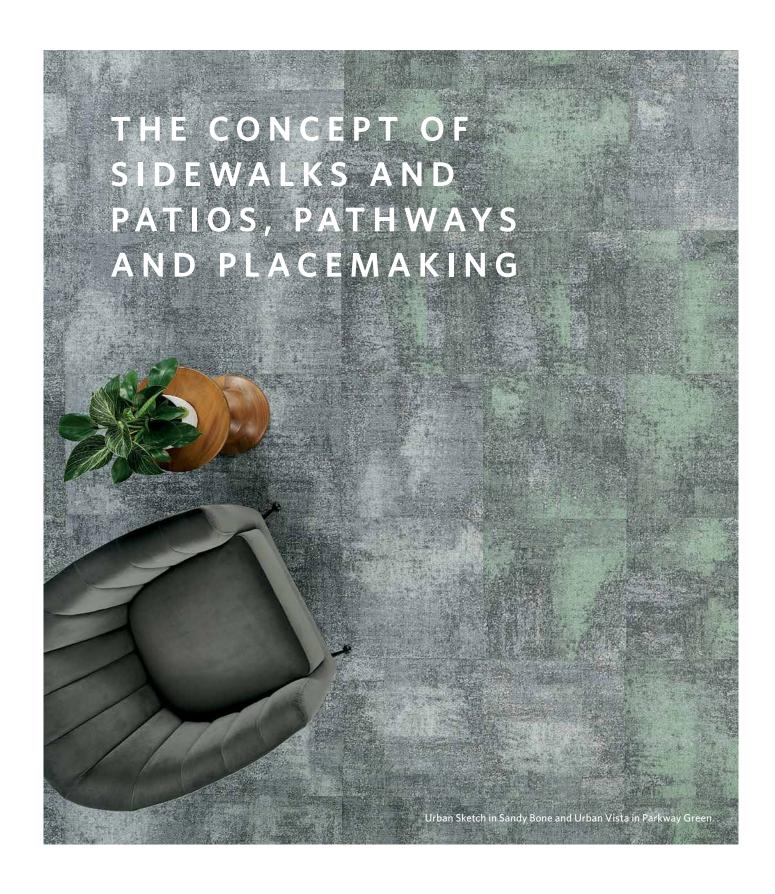

## COMFORTABLE CONCRETE

Embrace the raw, urban vibe of the concrete jungle. The look of the Comfortable Concrete Collection is made possible by our proprietary PrintWorks™ technology. Choose neutrals from light to dark. Add pops of color — from mossy greens to watery blues. Arrange tiles to define spaces and wayfinding. Comfortable Concrete offers the flexibility to create energetic spaces with a cohesive look throughout — a solid foundation for your interior design.

FIRE OPAL URV05-221-180

**ARCTIC BLUE** URV159-154

Comfortable Concrete is versatile. The variations in pattern and color make it easy to define spaces within spaces as well as to guide people through your interiors with hard lines or gradual transitions.