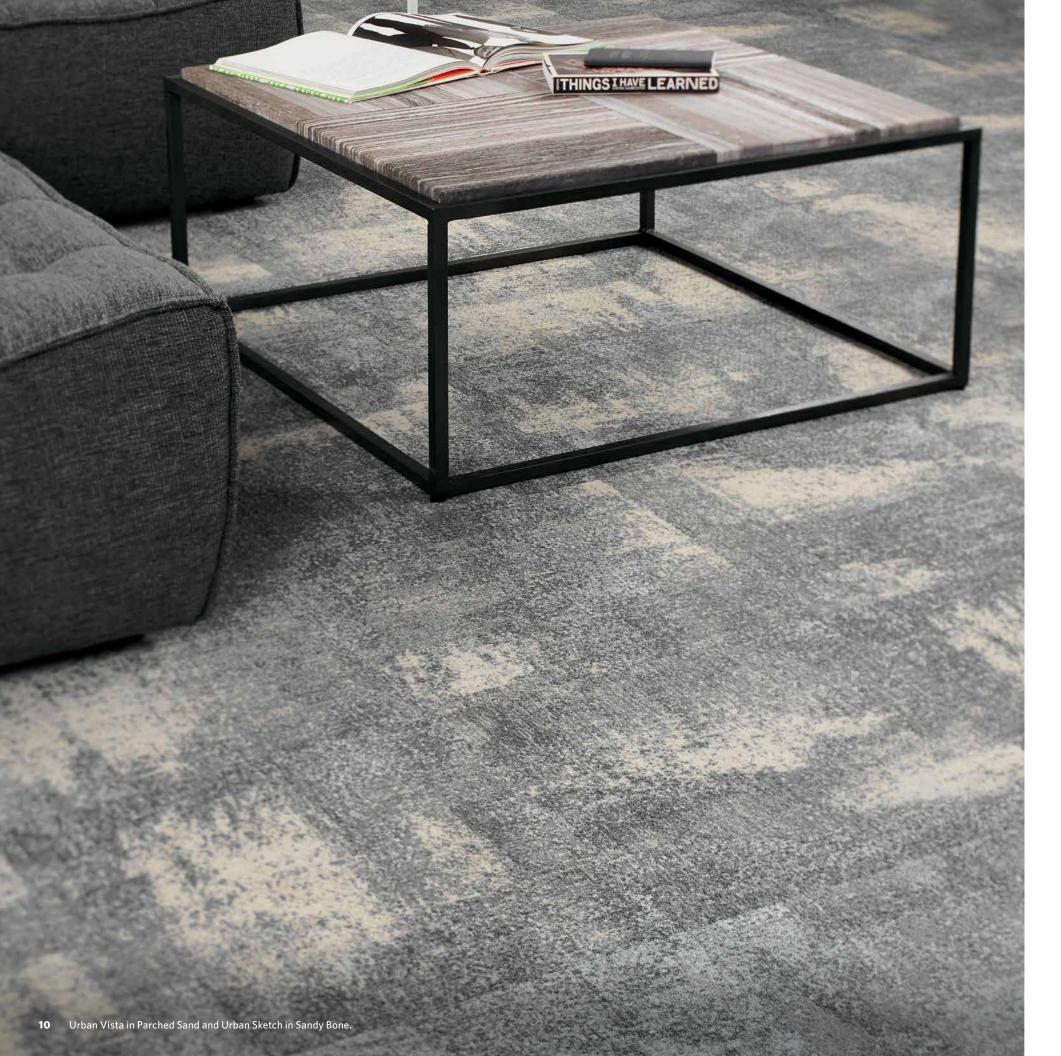

## COMFORTABLE CONCRETE

Embrace the raw, urban vibe of the concrete jungle. The look of the Comfortable Concrete Collection is made possible by our proprietary PrintWorks™ technology. Choose neutrals from light to dark. Add pops of color — from mossy greens to watery blues. Arrange tiles to define spaces and wayfinding. Comfortable Concrete offers the flexibility to create energetic spaces with a cohesive look throughout — a solid foundation for your interior design.

FIRE OPAL URV05-221-180

**ARCTIC BLUE** URV159-154

Comfortable Concrete is versatile. The variations in pattern and color make it easy to define spaces within spaces as well as to guide people through your interiors with hard lines or gradual transitions.

#### SHOWN ON THE COVER

(Front) Urban Sketch in Blackened Mulch and Urban Portrait in Cool Flame. (Back) Urban Vista in Parched Sand.