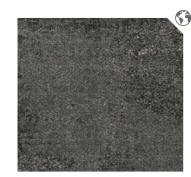

### URBAN SKETCH

Begin with eight neutrals in a range from light to dark. Go from bold and strong to calm and understated.

IRON GREY URS180-118

**OYSTER SHELL** URS180-153

**FADED ANCHOR** URS265-106

SOOT ASH URS27-174

FLINT GREY URS118-138

**BLACKENED MULCH** URS27-173

PITCH BLACK URS119-106

Choose from four rich colors to add depth and interest. Create moods and coordinate with other elements of your design.

COOL FLAME URP12-118