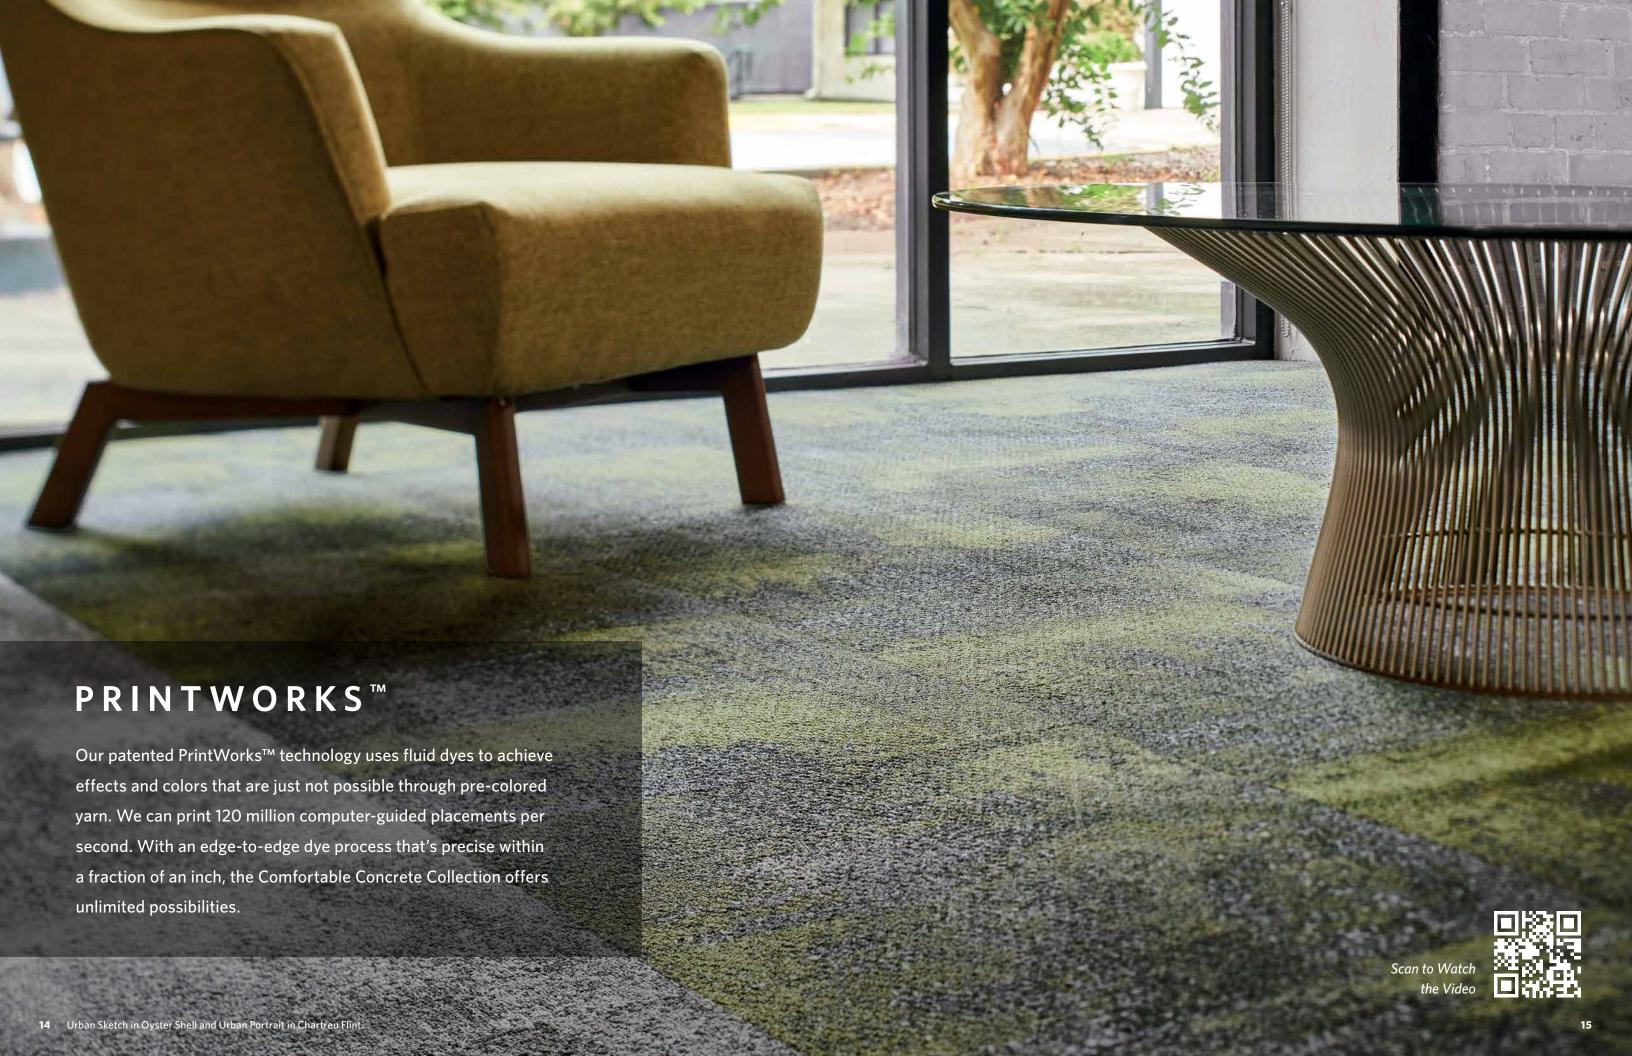

## COMFORTABLE CONCRETE

Embrace the raw, urban vibe of the concrete jungle. The look of the Comfortable Concrete Collection is made possible by our proprietary PrintWorks™ technology. Choose neutrals from light to dark. Add pops of color — from mossy greens to watery blues. Arrange tiles to define spaces and wayfinding. Comfortable Concrete offers the flexibility to create energetic spaces with a cohesive look throughout — a solid foundation for your interior design.

# THE D/LUX SERIES LUXURY DEMATERIALIZED

Comfortable Concrete is part of the new D/LUX series of carpets. Our innovative design process uses less raw material to deliver the same texture and aesthetics, while reducing embodied carbon. In fact, all of our carpet, LVT and entryway tiles are carbon neutral everywhere in the world. We invite you to learn more about our  $M/PACT^{\infty}$  carbon neutral program and how you can specify carbon neutral products for your design projects. Together, we can make a positive  $M/PACT^{\infty}$  on the world for future generations.

FIRE OPAL URV05-221-180

**ARCTIC BLUE** URV159-154

Comfortable Concrete is versatile. The variations in pattern and color make it easy to define spaces within spaces as well as to guide people through your interiors with hard lines or gradual transitions.