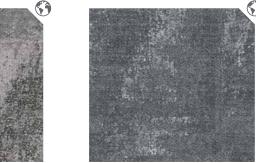

### URBAN SKETCH

Begin with eight neutrals in a range from light to dark. Go from bold and strong to calm and understated.

IRON GREY URS180-118

**OYSTER SHELL** URS180-153

**FADED ANCHOR** URS265-106

SOOT ASH URS27-174

FLINT GREY URS118-138

**BLACKENED MULCH** URS27-173

PITCH BLACK URS119-106

Choose from four rich colors to add depth and interest. Create moods and coordinate with other elements of your design.

COOL FLAME URP12-118