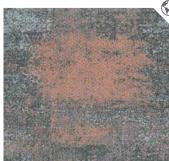

### URBAN SKETCH

Begin with eight neutrals in a range from light to dark. Go from bold and strong to calm and understated.

IRON GREY URS180-118

**OYSTER SHELL** URS180-153

**FADED ANCHOR** URS265-106

SOOT ASH URS27-174

FLINT GREY URS118-138

**BLACKENED MULCH** URS27-173

PITCH BLACK URS119-106

Choose from four rich colors to add depth and interest. Create moods and coordinate with other elements of your design.

COOL FLAME URP12-118