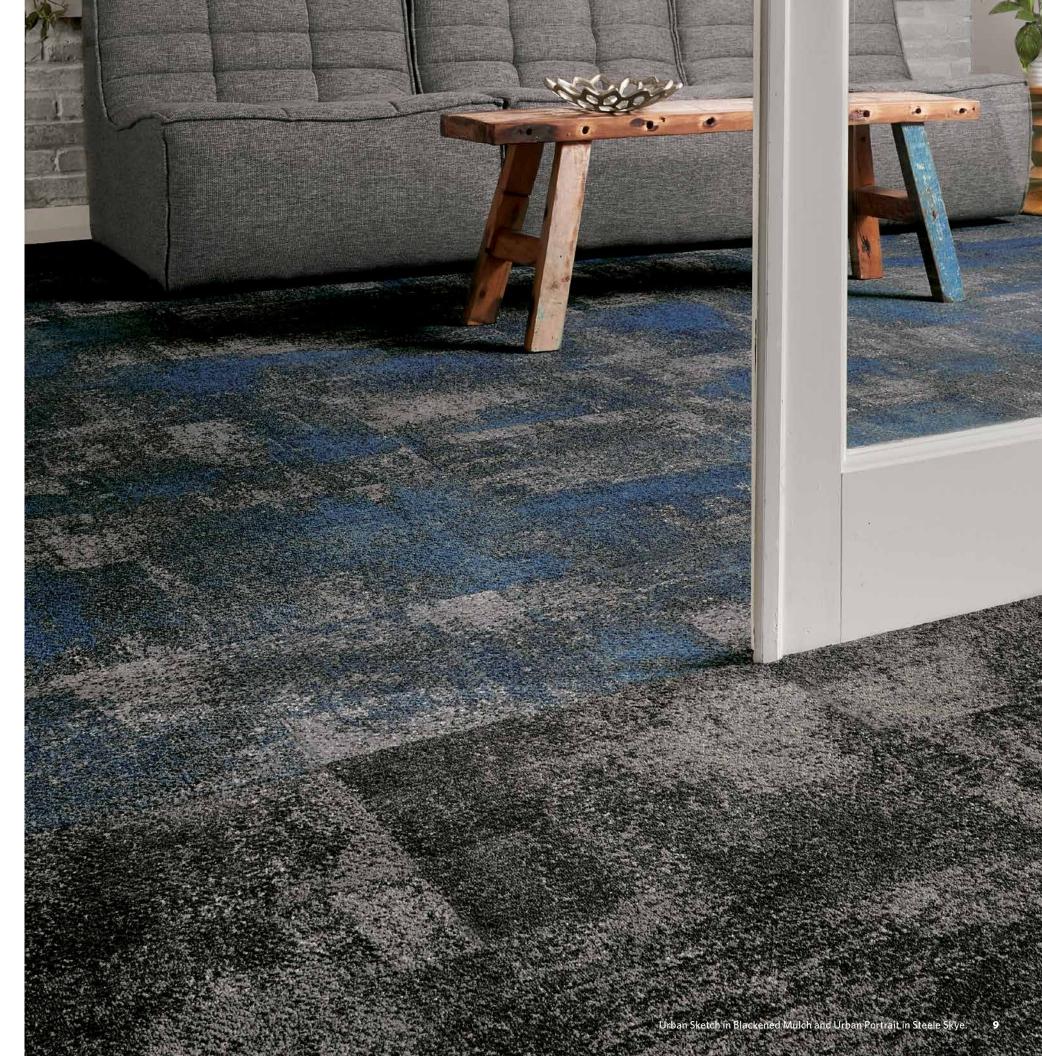

#### SHOWN ON THE COVER

(Front) Urban Sketch in Blackened Mulch and Urban Portrait in Cool Flame. (Back) Urban Vista in Parched Sand.