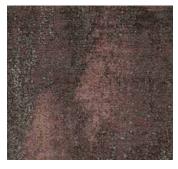

### URBAN SKETCH

Begin with eight neutrals in a range from light to dark. Go from bold and strong to calm and understated.

IRON GREY URS180-118

**OYSTER SHELL** URS180-153

**FADED ANCHOR** URS265-106

SOOT ASH URS27-174

FLINT GREY URS118-138

**BLACKENED MULCH** URS27-173

PITCH BLACK URS119-106

Choose from four rich colors to add depth and interest. Create moods and coordinate with other elements of your design.

COOL FLAME URP12-118