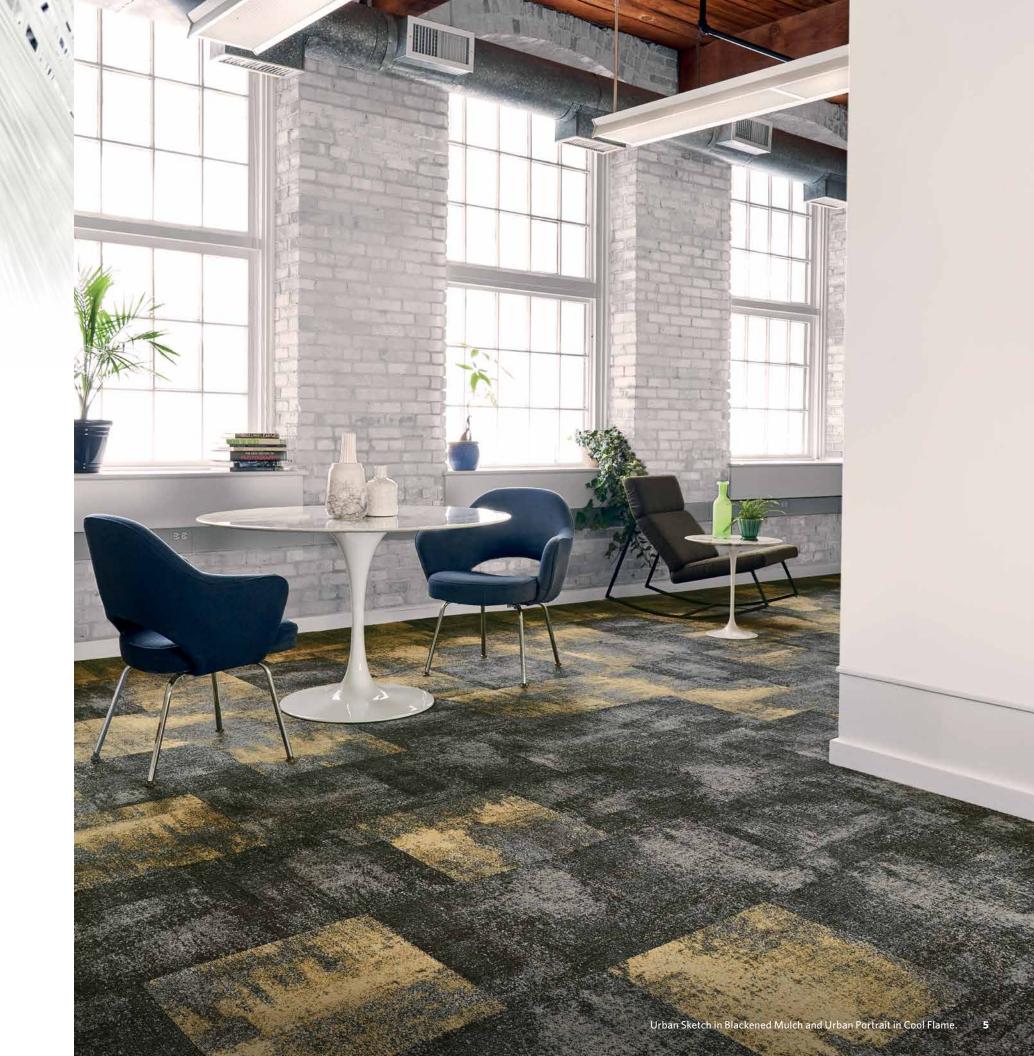

### URBAN SKETCH

Begin with eight neutrals in a range from light to dark. Go from bold and strong to calm and understated.

IRON GREY URS180-118

**OYSTER SHELL** URS180-153

**FADED ANCHOR** URS265-106

SOOT ASH URS27-174

FLINT GREY URS118-138

**BLACKENED MULCH** URS27-173

PITCH BLACK URS119-106

Choose from four rich colors to add depth and interest. Create moods and coordinate with other elements of your design.

COOL FLAME URP12-118

FIRE OPAL URV05-221-180

**ARCTIC BLUE** URV159-154

Comfortable Concrete is versatile. The variations in pattern and color make it easy to define spaces within spaces as well as to guide people through your interiors with hard lines or gradual transitions.