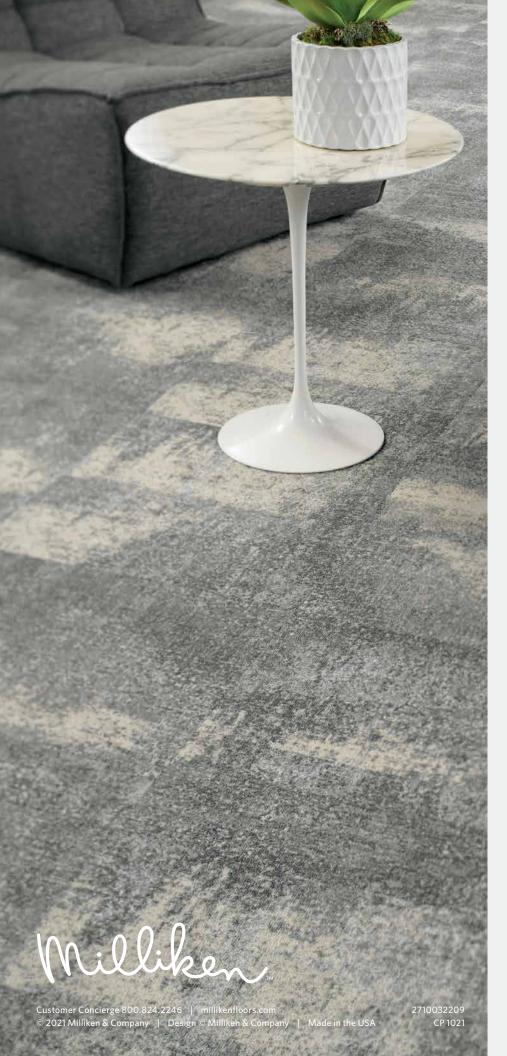

## COMFORTABLE CONCRETE

Embrace the raw, urban vibe of the concrete jungle. The look of the Comfortable Concrete Collection is made possible by our proprietary PrintWorks™ technology. Choose neutrals from light to dark. Add pops of color — from mossy greens to watery blues. Arrange tiles to define spaces and wayfinding. Comfortable Concrete offers the flexibility to create energetic spaces with a cohesive look throughout — a solid foundation for your interior design.

FIRE OPAL URV05-221-180

**ARCTIC BLUE** URV159-154

Comfortable Concrete is versatile. The variations in pattern and color make it easy to define spaces within spaces as well as to guide people through your interiors with hard lines or gradual transitions.