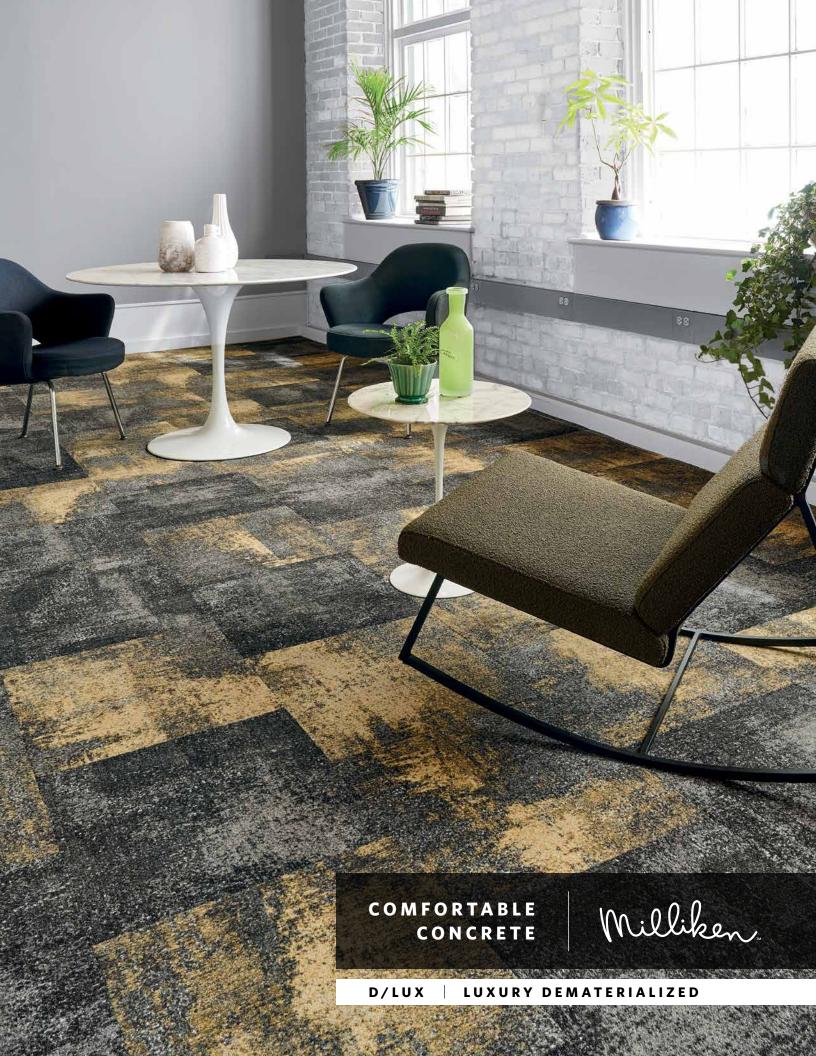

## COMFORTABLE CONCRETE

Embrace the raw, urban vibe of the concrete jungle. The look of the Comfortable Concrete Collection is made possible by our proprietary PrintWorks™ technology. Choose neutrals from light to dark. Add pops of color — from mossy greens to watery blues. Arrange tiles to define spaces and wayfinding. Comfortable Concrete offers the flexibility to create energetic spaces with a cohesive look throughout — a solid foundation for your interior design.

# THE D/LUX SERIES LUXURY DEMATERIALIZED

Comfortable Concrete is part of the new D/LUX series of carpets. Our innovative design process uses less raw material to deliver the same texture and aesthetics, while reducing embodied carbon. In fact, all of our carpet, LVT and entryway tiles are carbon neutral everywhere in the world. We invite you to learn more about our  $M/PACT^{\infty}$  carbon neutral program and how you can specify carbon neutral products for your design projects. Together, we can make a positive  $M/PACT^{\infty}$  on the world for future generations.

#### SHOWN ON THE COVER

(Front) Urban Sketch in Blackened Mulch and Urban Portrait in Cool Flame. (Back) Urban Vista in Parched Sand.