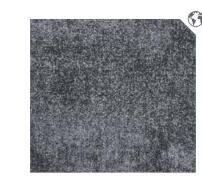

### URBAN SKETCH

Begin with eight neutrals in a range from light to dark. Go from bold and strong to calm and understated.

IRON GREY URS180-118

**OYSTER SHELL** URS180-153

**FADED ANCHOR** URS265-106

SOOT ASH URS27-174

FLINT GREY URS118-138

**BLACKENED MULCH** URS27-173

PITCH BLACK URS119-106

Choose from four rich colors to add depth and interest. Create moods and coordinate with other elements of your design.

COOL FLAME URP12-118