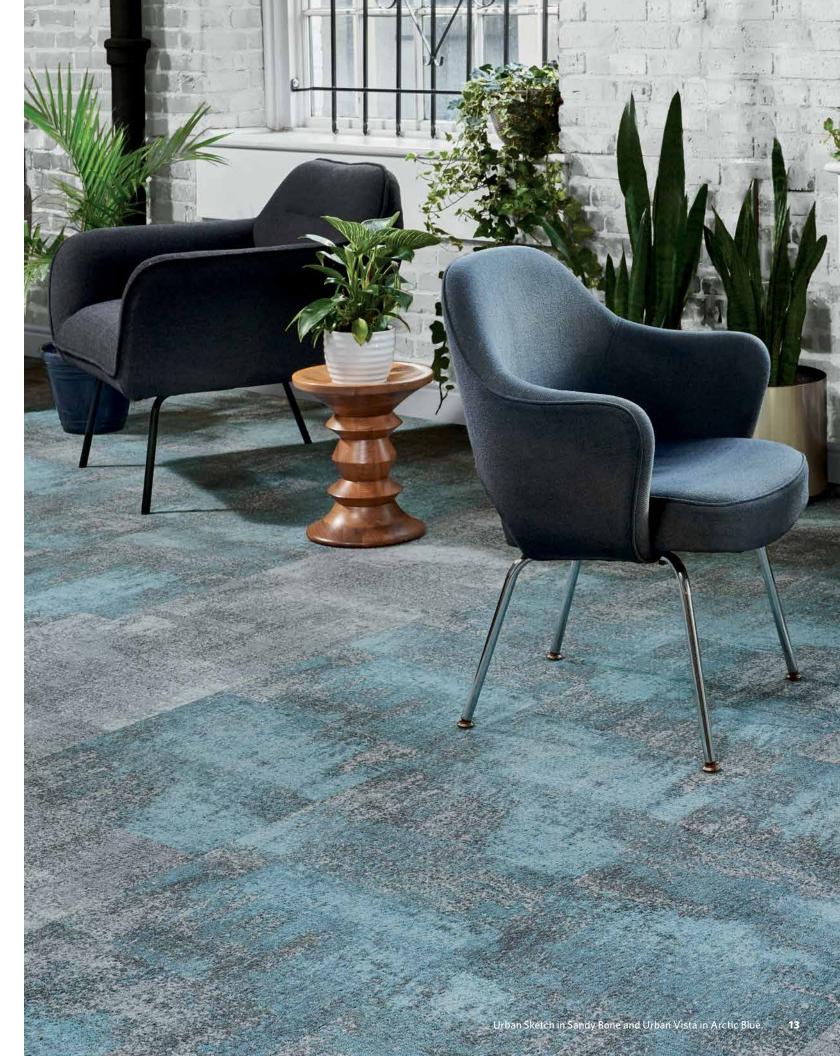

FIRE OPAL URV05-221-180

**ARCTIC BLUE** URV159-154

Comfortable Concrete is versatile. The variations in pattern and color make it easy to define spaces within spaces as well as to guide people through your interiors with hard lines or gradual transitions.