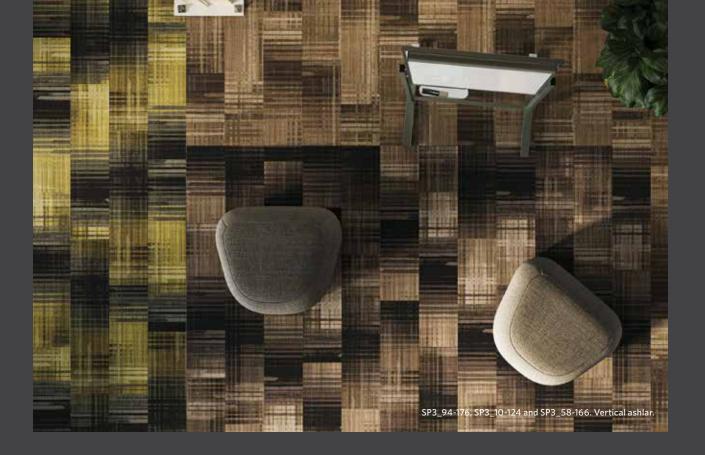

### SIX PACK 103

**SP3\_118-153** 25 cm x 1 m planks

**SP3\_94-176** 25 cm x 1 m planks

**SP3\_10-124** 25 cm x 1 m planks

**SP3\_58-166** 25 cm x 1 m planks

**SP3\_119-162** 25 cm x 1 m planks

**SP3\_119-196** 25 cm x 1 m planks

#### SHOWN ON THE COVER

(Front) SP3\_119-196 and SP3\_118-153. Vertical ashlar. (Back) SP3\_10-124 and SP3\_94-176. Herringbone.

Images in this brochure are approximate for color and pattern scale. Please use actual carpet samples to make your final selections.