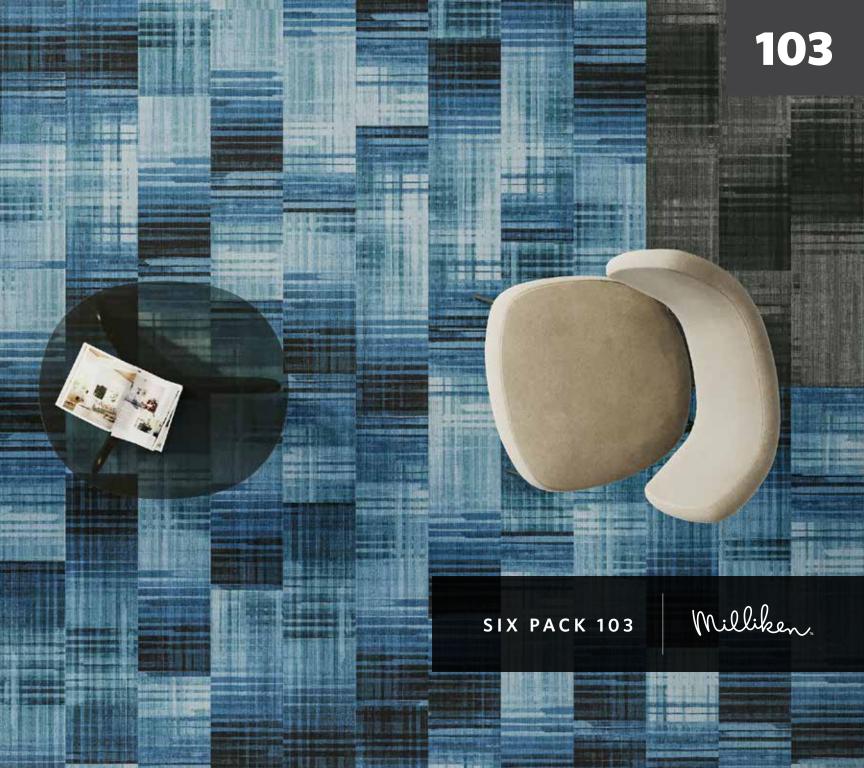

## SIX PACK 103

A modern interpretation of the classic plaid design.

An understated crosshatch effect is enhanced with pops of color.

#### SHOWN ON THE COVER

(Front) SP3\_119-196 and SP3\_118-153. Vertical ashlar. (Back) SP3\_10-124 and SP3\_94-176. Herringbone.

Images in this brochure are approximate for color and pattern scale. Please use actual carpet samples to make your final selections.