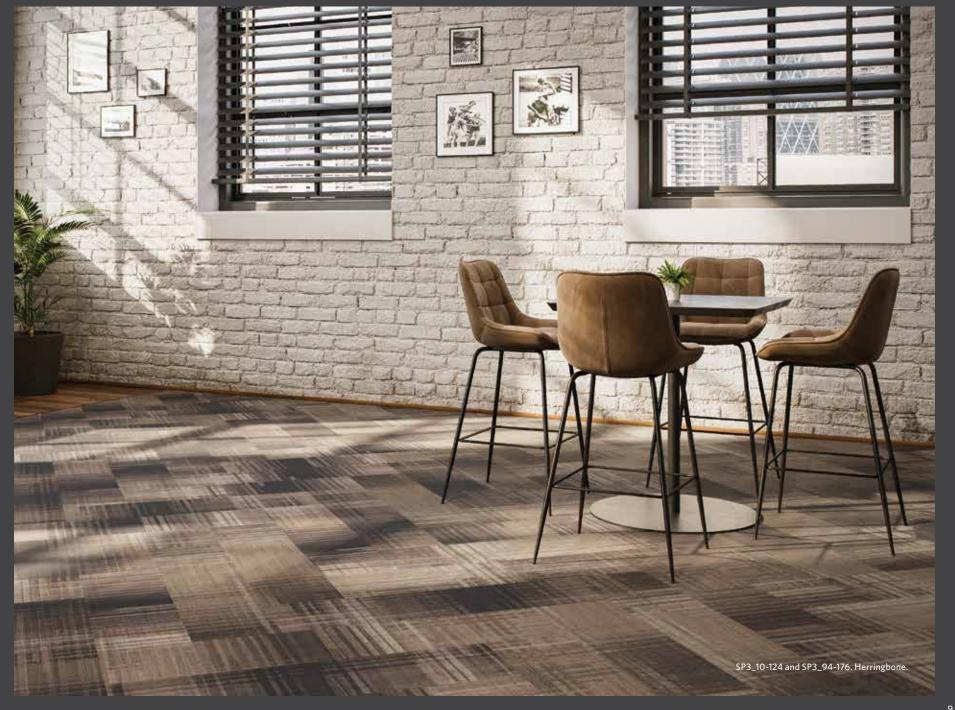

### SIX PACK 103

**SP3\_118-153** 25 cm x 1 m planks

**SP3\_94-176** 25 cm x 1 m planks

**SP3\_10-124** 25 cm x 1 m planks

**SP3\_58-166** 25 cm x 1 m planks

**SP3\_119-162** 25 cm x 1 m planks

**SP3\_119-196** 25 cm x 1 m planks

#### SHOWN ON THE COVER

(Front) SP3\_119-196 and SP3\_118-153. Vertical ashlar. (Back) SP3\_10-124 and SP3\_94-176. Herringbone.

Images in this brochure are approximate for color and pattern scale. Please use actual carpet samples to make your final selections.