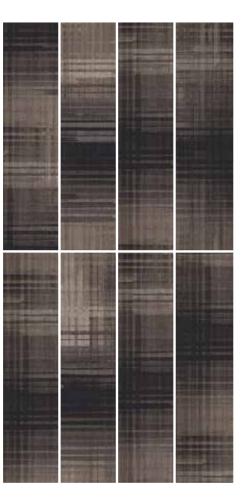

## SIX PACK 103

A modern interpretation of the classic plaid design.

An understated crosshatch effect is enhanced with pops of color.

### SIX PACK 103

**SP3\_118-153** 25 cm x 1 m planks

**SP3\_94-176** 25 cm x 1 m planks

**SP3\_10-124** 25 cm x 1 m planks

**SP3\_58-166** 25 cm x 1 m planks

**SP3\_119-162** 25 cm x 1 m planks

**SP3\_119-196** 25 cm x 1 m planks