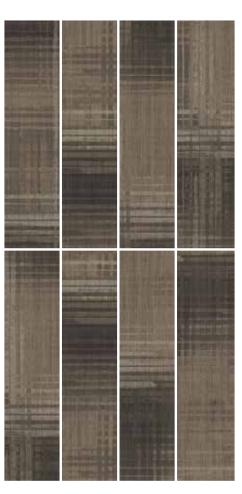

## SIX PACK 103

A modern interpretation of the classic plaid design.

An understated crosshatch effect is enhanced with pops of color.

### SIX PACK 103

**SP3\_118-153** 25 cm x 1 m planks

**SP3\_94-176** 25 cm x 1 m planks

**SP3\_10-124** 25 cm x 1 m planks

**SP3\_58-166** 25 cm x 1 m planks

**SP3\_119-162** 25 cm x 1 m planks

**SP3\_119-196** 25 cm x 1 m planks