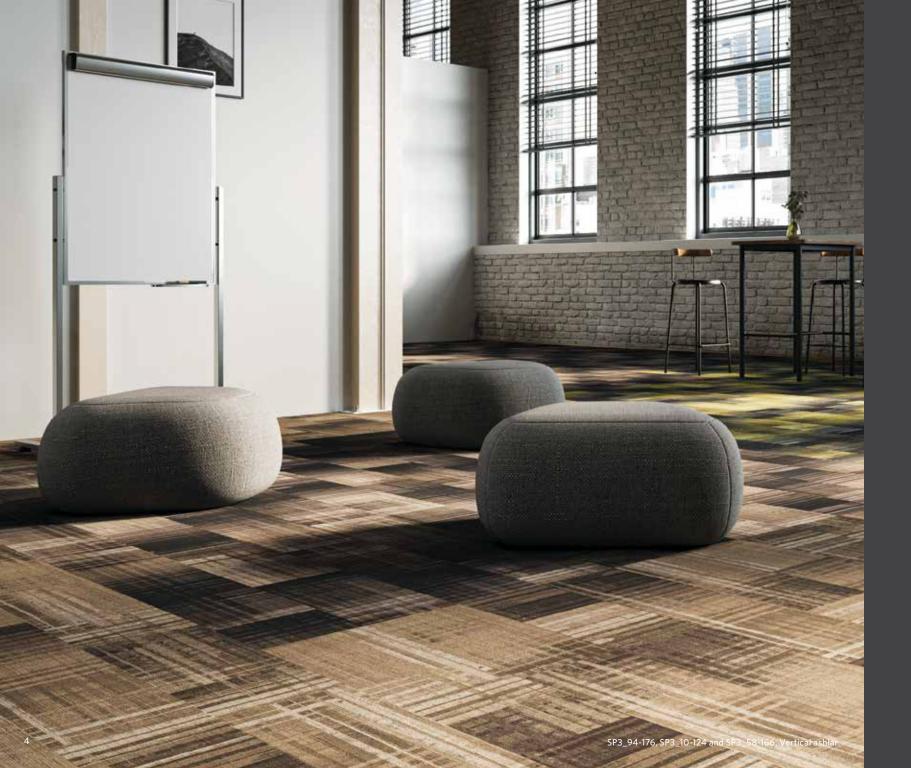

#### SHOWN ON THE COVER

(Front) SP3\_119-196 and SP3\_118-153. Vertical ashlar. (Back) SP3\_10-124 and SP3\_94-176. Herringbone.

Images in this brochure are approximate for color and pattern scale. Please use actual carpet samples to make your final selections.