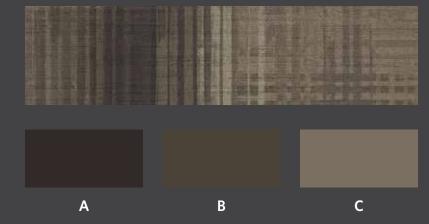

## MODIFIED STANDARD

You can easily modify the colors in any of the Six Pack patterns.

- Simply choose the color you want to change and replace with your color of choice. Each letter represents one color in the design.
- You can use almost anything to reference for the colors you want to change (color reference tools, paint chips, other Milliken products, etc.)
- Reach out to your Milliken Flooring representative to request a sample.