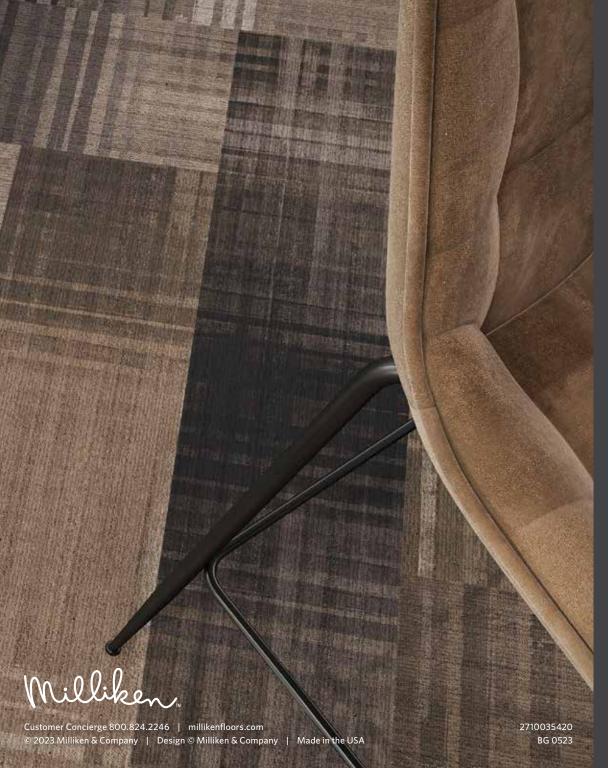

## SIX PACK 103

A modern interpretation of the classic plaid design.

An understated crosshatch effect is enhanced with pops of color.

#### SHOWN ON THE COVER

(Front) SP3\_119-196 and SP3\_118-153. Vertical ashlar. (Back) SP3\_10-124 and SP3\_94-176. Herringbone.

Images in this brochure are approximate for color and pattern scale. Please use actual carpet samples to make your final selections.