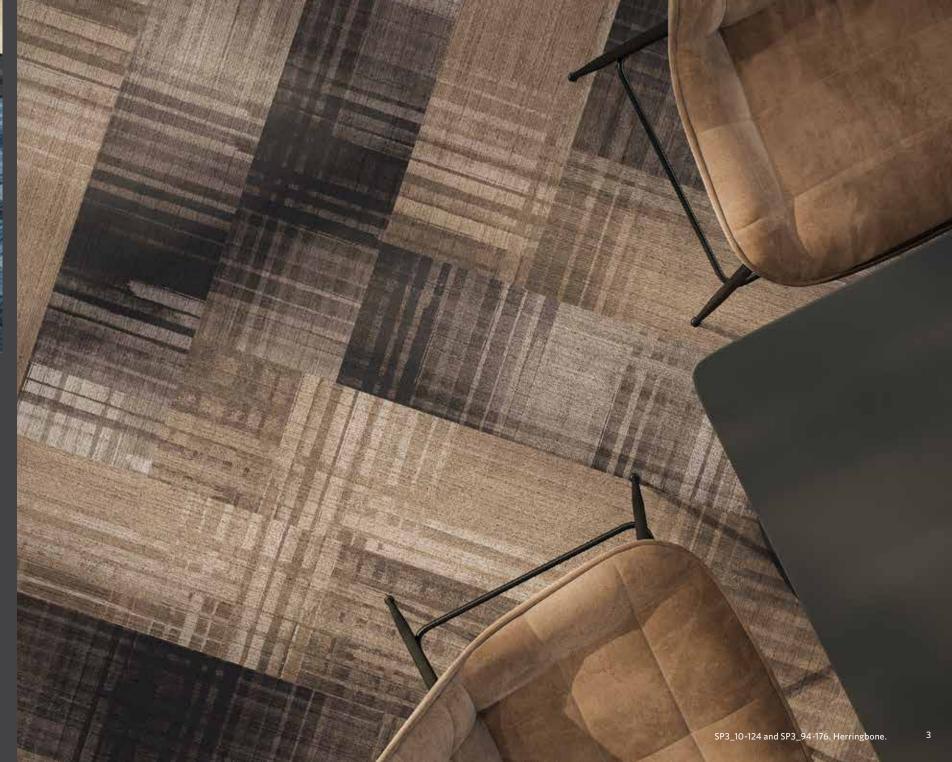

#### SHOWN ON THE COVER

(Front) SP3\_119-196 and SP3\_118-153. Vertical ashlar. (Back) SP3\_10-124 and SP3\_94-176. Herringbone.

Images in this brochure are approximate for color and pattern scale. Please use actual carpet samples to make your final selections.