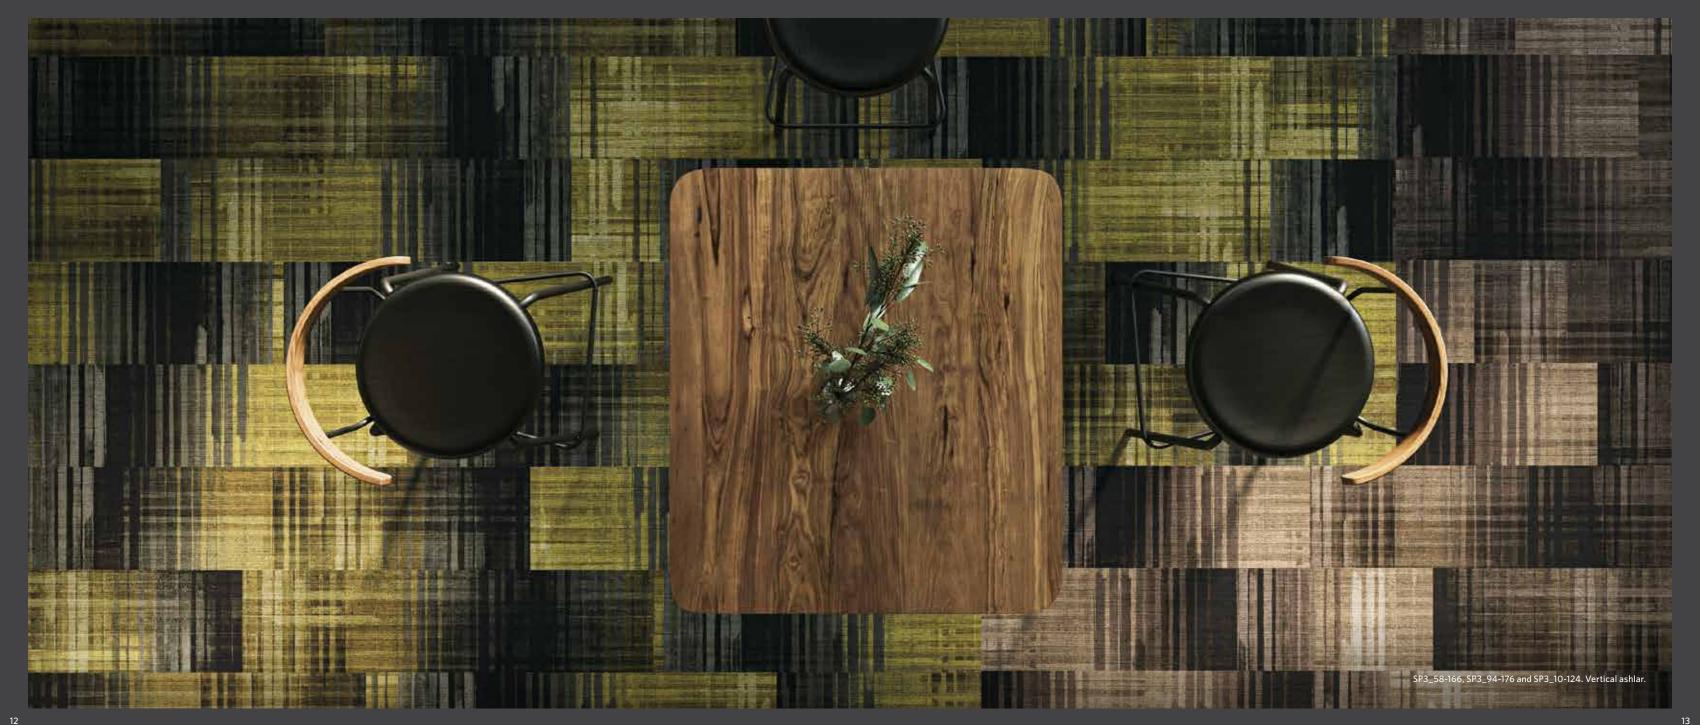

#### SHOWN ON THE COVER

(Front) SP3\_119-196 and SP3\_118-153. Vertical ashlar. (Back) SP3\_10-124 and SP3\_94-176. Herringbone.

Images in this brochure are approximate for color and pattern scale. Please use actual carpet samples to make your final selections.