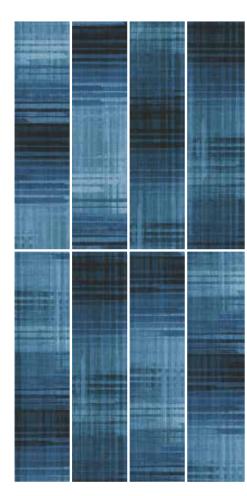

### SIX PACK 103

**SP3\_118-153** 25 cm x 1 m planks

**SP3\_94-176** 25 cm x 1 m planks

**SP3\_10-124** 25 cm x 1 m planks

**SP3\_58-166** 25 cm x 1 m planks

**SP3\_119-162** 25 cm x 1 m planks

**SP3\_119-196** 25 cm x 1 m planks