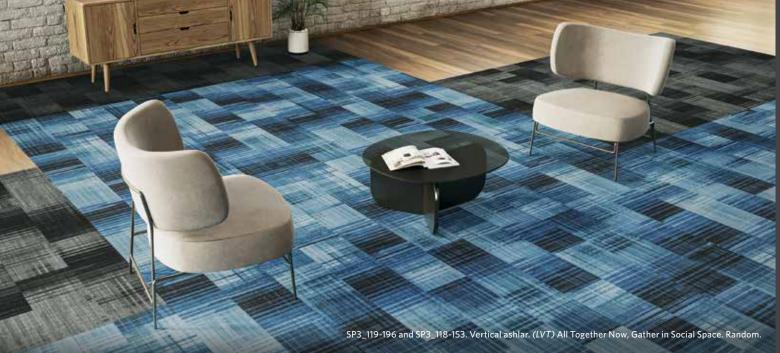

#### SHOWN ON THE COVER

(Front) SP3\_119-196 and SP3\_118-153. Vertical ashlar. (Back) SP3\_10-124 and SP3\_94-176. Herringbone.

Images in this brochure are approximate for color and pattern scale. Please use actual carpet samples to make your final selections.