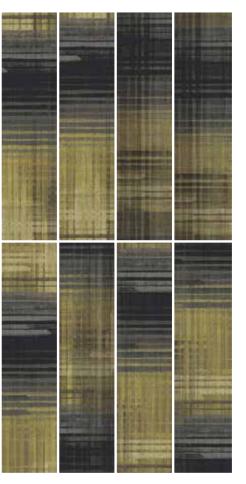

## SIX PACK 103

A modern interpretation of the classic plaid design.

An understated crosshatch effect is enhanced with pops of color.

### SIX PACK 103

**SP3\_118-153** 25 cm x 1 m planks

**SP3\_94-176** 25 cm x 1 m planks

**SP3\_10-124** 25 cm x 1 m planks

**SP3\_58-166** 25 cm x 1 m planks

**SP3\_119-162** 25 cm x 1 m planks

**SP3\_119-196** 25 cm x 1 m planks