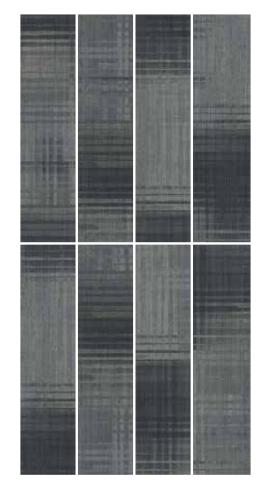

## SIX PACK 103

A modern interpretation of the classic plaid design.

An understated crosshatch effect is enhanced with pops of color.

### SIX PACK 103

**SP3\_118-153** 25 cm x 1 m planks

**SP3\_94-176** 25 cm x 1 m planks

**SP3\_10-124** 25 cm x 1 m planks

**SP3\_58-166** 25 cm x 1 m planks

**SP3\_119-162** 25 cm x 1 m planks

**SP3\_119-196** 25 cm x 1 m planks