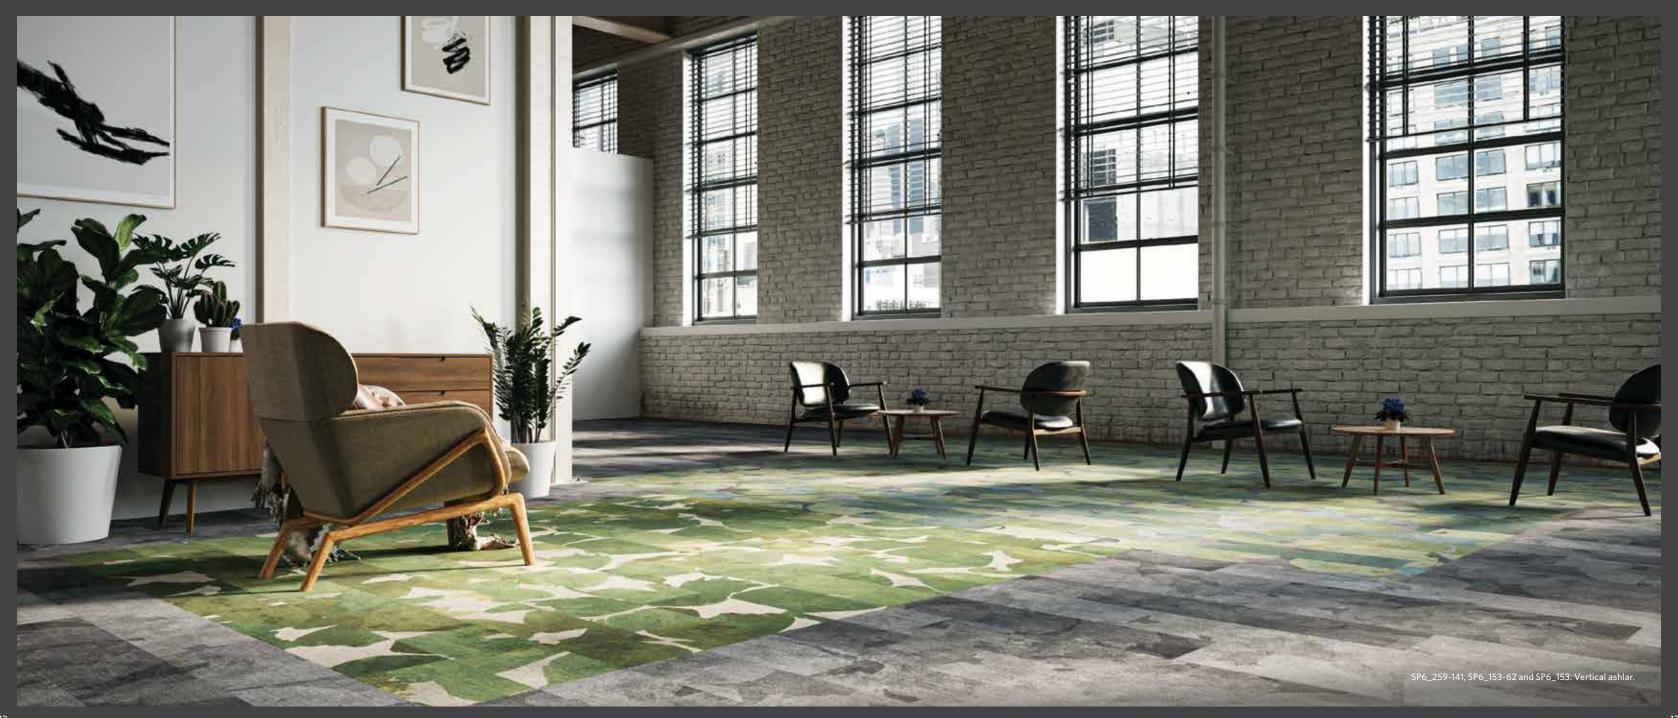

## SHOWN ON THE COVER

(Front) SP6\_259-141, SP6\_259-161, SP6\_153-200, and SP6\_153-62. Vertical ashlar. (Back) SP6\_153 and SP6\_153-191. Vertical ashlar.

Images in this brochure are approximate for color and pattern scale. Please use actual carpet samples to make your final selections.