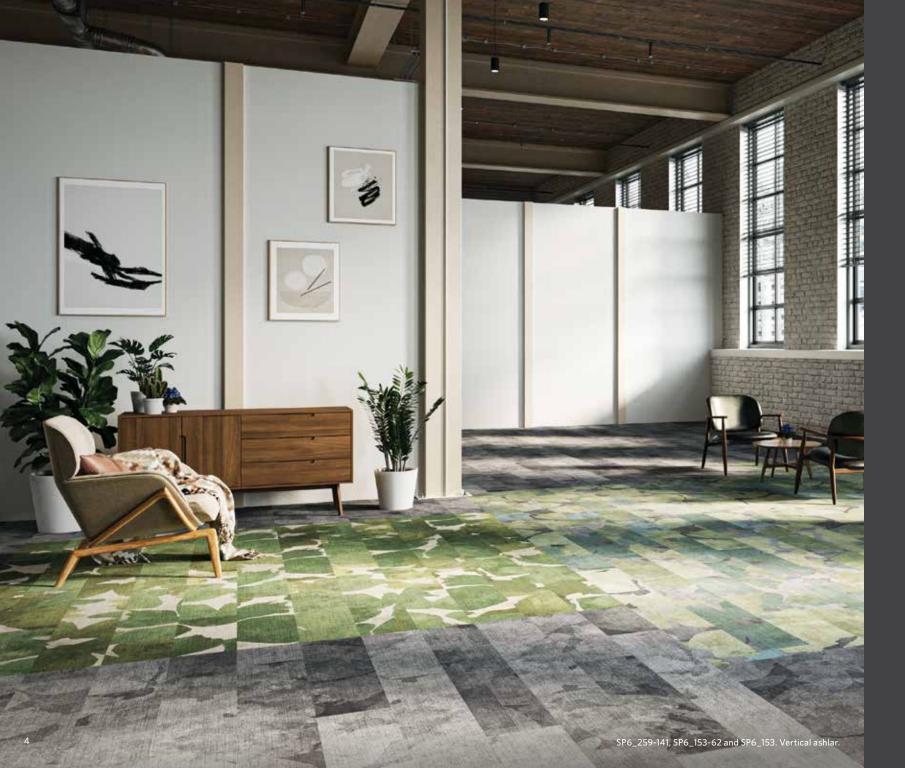

## SHOWN ON THE COVER

(Front) SP6\_259-141, SP6\_259-161, SP6\_153-200, and SP6\_153-62. Vertical ashlar. (Back) SP6\_153 and SP6\_153-191. Vertical ashlar.

Images in this brochure are approximate for color and pattern scale. Please use actual carpet samples to make your final selections.