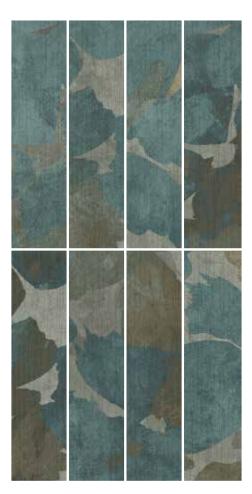

## SHOWN ON THE COVER

(Front) SP6\_259-141, SP6\_259-161, SP6\_153-200, and SP6\_153-62. Vertical ashlar. (Back) SP6\_153 and SP6\_153-191. Vertical ashlar.

Images in this brochure are approximate for color and pattern scale. Please use actual carpet samples to make your final selections.