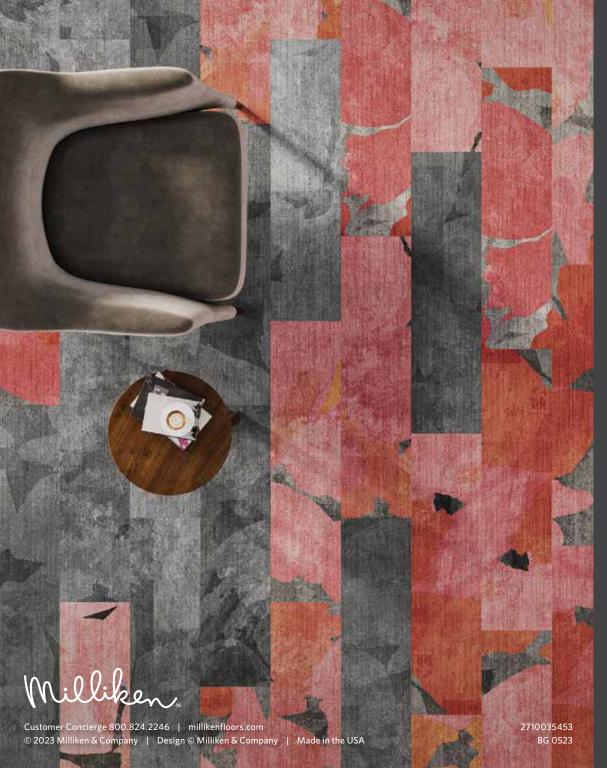

## SHOWN ON THE COVER

(Front) SP6\_259-141, SP6\_259-161, SP6\_153-200, and SP6\_153-62. Vertical ashlar. (Back) SP6\_153 and SP6\_153-191. Vertical ashlar.

Images in this brochure are approximate for color and pattern scale. Please use actual carpet samples to make your final selections.