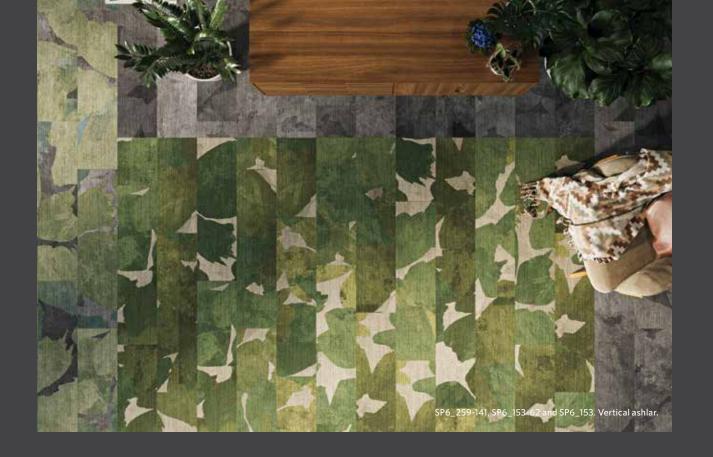

## SHOWN ON THE COVER

(Front) SP6\_259-141, SP6\_259-161, SP6\_153-200, and SP6\_153-62. Vertical ashlar. (Back) SP6\_153 and SP6\_153-191. Vertical ashlar.

Images in this brochure are approximate for color and pattern scale. Please use actual carpet samples to make your final selections.