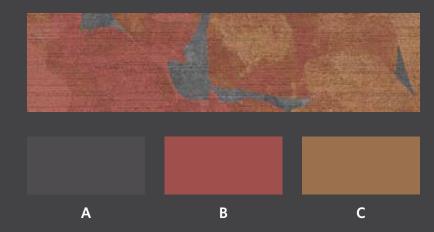

## MODIFIED STANDARD

You can easily modify the colors in any of the Six Pack patterns.

- Simply choose the color you want to change and replace with your color of choice. Each letter represents one color in the design.
- You can use almost anything to reference for the colors you want to change (color reference tools, paint chips, other Milliken products, etc.)
- Reach out to your Milliken Flooring representative to request a sample.

## SIX PACK 106

**SP6\_259-141** 25 cm x 1 m planks

**SP6\_259-161** 25 cm x 1 m planks

**SP6\_153** 25 cm x 1 m planks

**SP6\_153-200** 25 cm x 1 m planks

**SP6\_153-62** 25 cm x 1 m planks

**SP6\_153-162** 25 cm x 1 m planks

**SP6\_153-128** 25 cm x 1 m planks

**SP6\_153-282** 25 cm x 1 m planks

**SP6\_153-191** 25 cm x 1 m planks

10