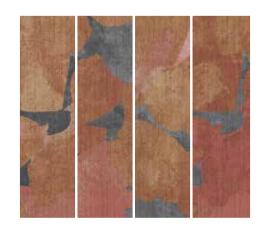

## SIX PACK 106

**SP6\_259-141** 25 cm x 1 m planks

**SP6\_259-161** 25 cm x 1 m planks

**SP6\_153** 25 cm x 1 m planks

**SP6\_153-200** 25 cm x 1 m planks

**SP6\_153-62** 25 cm x 1 m planks

**SP6\_153-162** 25 cm x 1 m planks

## SHOWN ON THE COVER

(Front) SP6\_259-141, SP6\_259-161, SP6\_153-200, and SP6\_153-62. Vertical ashlar. (Back) SP6\_153 and SP6\_153-191. Vertical ashlar.

Images in this brochure are approximate for color and pattern scale. Please use actual carpet samples to make your final selections.