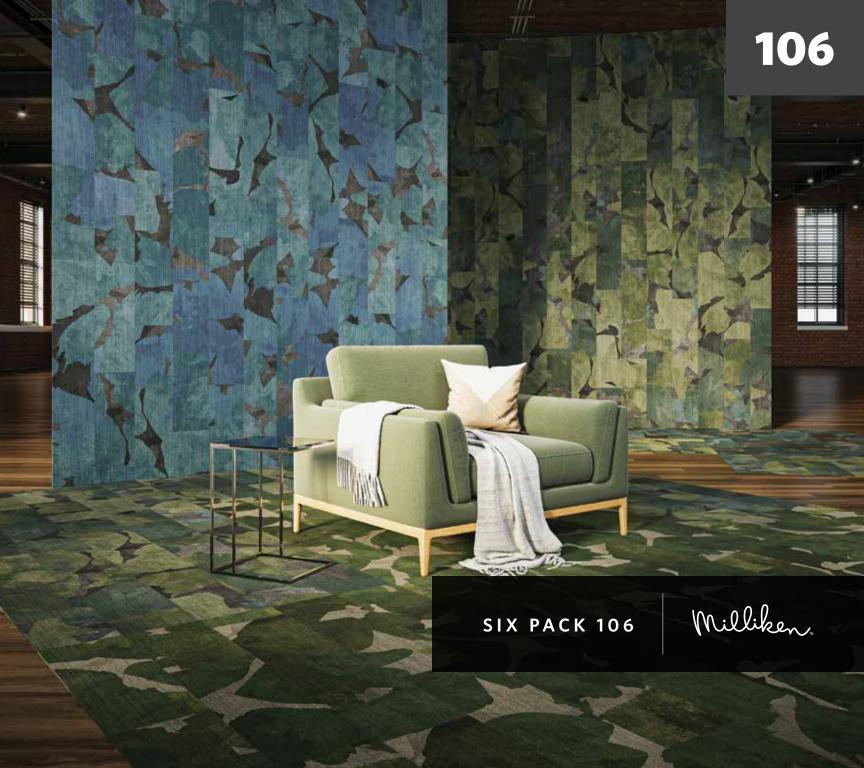

## SHOWN ON THE COVER

(Front) SP6\_259-141, SP6\_259-161, SP6\_153-200, and SP6\_153-62. Vertical ashlar. (Back) SP6\_153 and SP6\_153-191. Vertical ashlar.

Images in this brochure are approximate for color and pattern scale. Please use actual carpet samples to make your final selections.