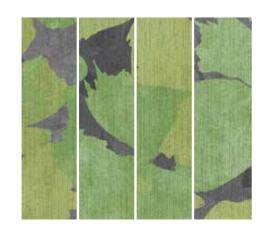

## SIX PACK 106

**SP6\_259-141** 25 cm x 1 m planks

**SP6\_259-161** 25 cm x 1 m planks

**SP6\_153** 25 cm x 1 m planks

**SP6\_153-200** 25 cm x 1 m planks

**SP6\_153-62** 25 cm x 1 m planks

**SP6\_153-162** 25 cm x 1 m planks

## SHOWN ON THE COVER

(Front) SP6\_259-141, SP6\_259-161, SP6\_153-200, and SP6\_153-62. Vertical ashlar. (Back) SP6\_153 and SP6\_153-191. Vertical ashlar.

Images in this brochure are approximate for color and pattern scale. Please use actual carpet samples to make your final selections.