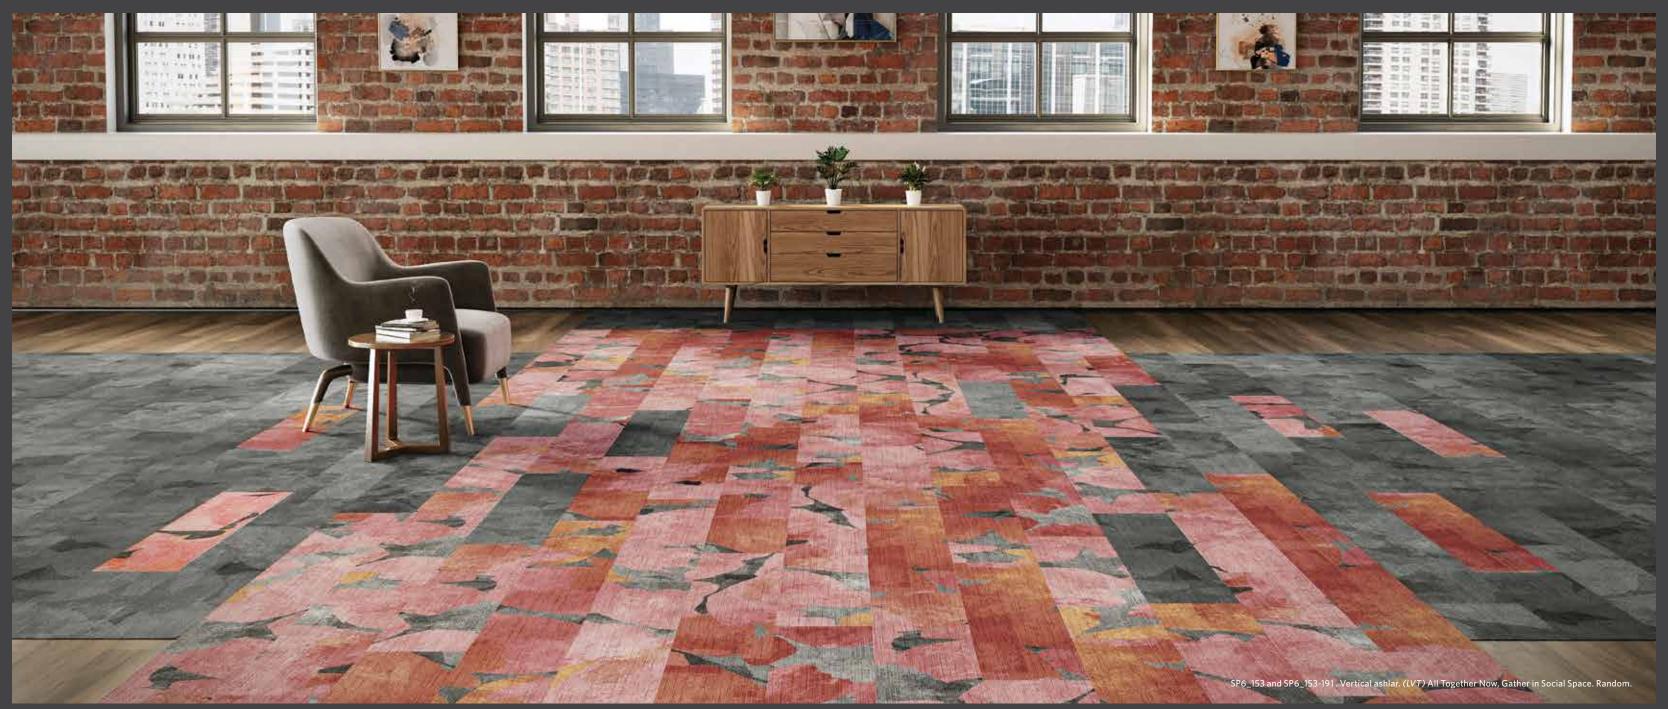

## SHOWN ON THE COVER

(Front) SP6\_259-141, SP6\_259-161, SP6\_153-200, and SP6\_153-62. Vertical ashlar. (Back) SP6\_153 and SP6\_153-191. Vertical ashlar.

Images in this brochure are approximate for color and pattern scale. Please use actual carpet samples to make your final selections.