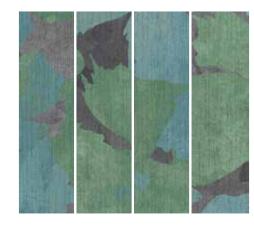

## SIX PACK 106

**SP6\_259-141** 25 cm x 1 m planks

**SP6\_259-161** 25 cm x 1 m planks

**SP6\_153** 25 cm x 1 m planks

**SP6\_153-200** 25 cm x 1 m planks

**SP6\_153-62** 25 cm x 1 m planks

**SP6\_153-162** 25 cm x 1 m planks

## SHOWN ON THE COVER

(Front) SP6\_259-141, SP6\_259-161, SP6\_153-200, and SP6\_153-62. Vertical ashlar. (Back) SP6\_153 and SP6\_153-191. Vertical ashlar.

Images in this brochure are approximate for color and pattern scale. Please use actual carpet samples to make your final selections.