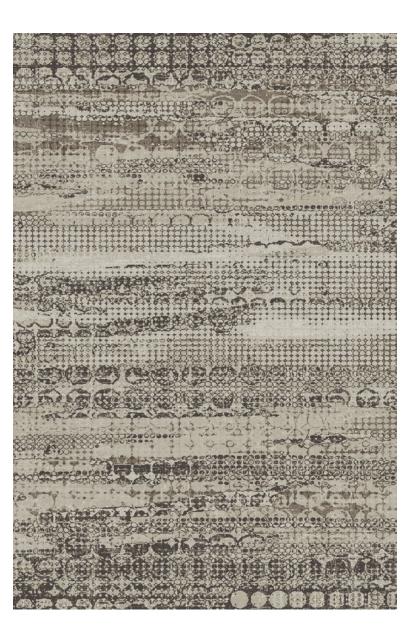

Tetrapointe

| 1 | 1 |  |
|---|---|--|
| 1 | 1 |  |

A172

A179

DR#:01391095VL

**Repeat:** 1m x 1m (39.4" W x 39.4"L) 1 Tile Field (4 Tiles Shown)

Milliken PrintWorks™ Technology

Restore

## DR#:01391109VL

**Repeat:** 2m x 2m (78.8" W x 78.8"L)

Runner

Milliken PrintWorks™ Technology

Terzo

DR#:01391098VL
Repeat: 1m x 1m (39.4" W x 39.4"L)
1 Tile Field (4 Tiles Shown)
Milliken PrintWorks™ Technology
Terzo