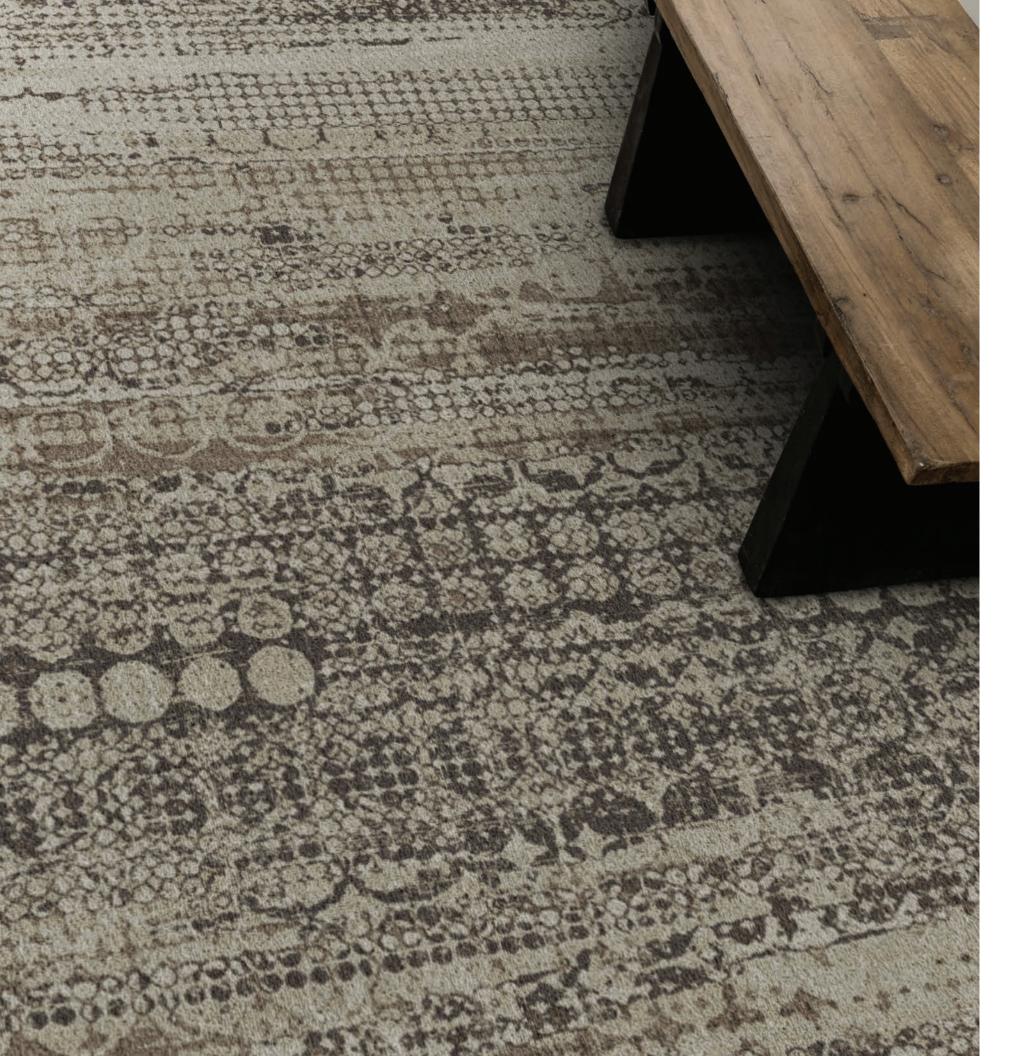

Tetrapointe

| 1 | 1 |  |
|---|---|--|
| 1 | 1 |  |

A172

A179

DR#:01391095VL

**Repeat:** 1m x 1m (39.4" W x 39.4"L) 1 Tile Field (4 Tiles Shown)

Milliken PrintWorks™ Technology

Restore

## DR#:01391109VL

**Repeat:** 2m x 2m (78.8" W x 78.8"L)

Runner

Milliken PrintWorks™ Technology

Terzo

DR#:01391098VL
Repeat: 1m x 1m (39.4" W x 39.4"L)
1 Tile Field (4 Tiles Shown)
Milliken PrintWorks™ Technology
Terzo