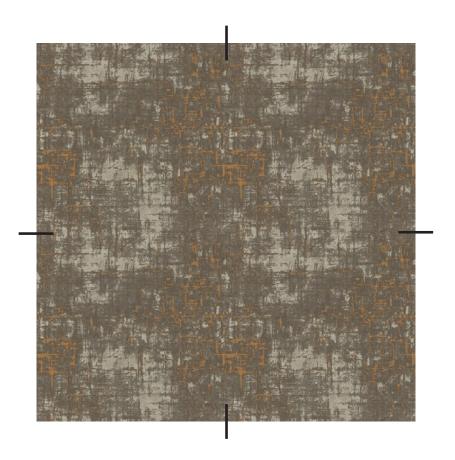

DR#:01391099VL
Repeat: 1m x 1m
(39.4" W x 39.4"L)
1 Tile Field (4 Tiles Shown)
Milliken PrintWorks™
Technology
Terzo

| 1 | 1 |
|---|---|
| 1 | 1 |

A107

H178

DR#:01391110VL Repeat: 1m x 1m (39.4" W x 39.4"L)

1 Tile Field (4 Tiles Shown) Milliken PrintWorks™ Technology Terzo

DR#:01392153VL
Repeat: 2m x 2m (78.8" W x 78.8"L)
4 Tile Field
Milliken PrintWorks™ Technology
Tetrapointe

| 1 | 2 |
|---|---|
| 3 | 4 |