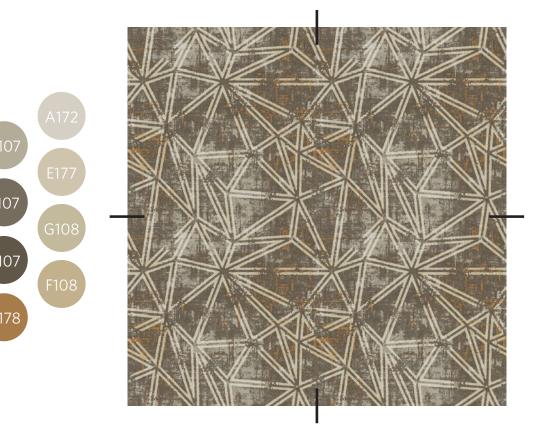

Tetrapointe

| 1 | 1 |  |
|---|---|--|
| 1 | 1 |  |

A172

A179

DR#:01391095VL

**Repeat:** 1m x 1m (39.4" W x 39.4"L) 1 Tile Field (4 Tiles Shown)

Milliken PrintWorks™ Technology

Restore