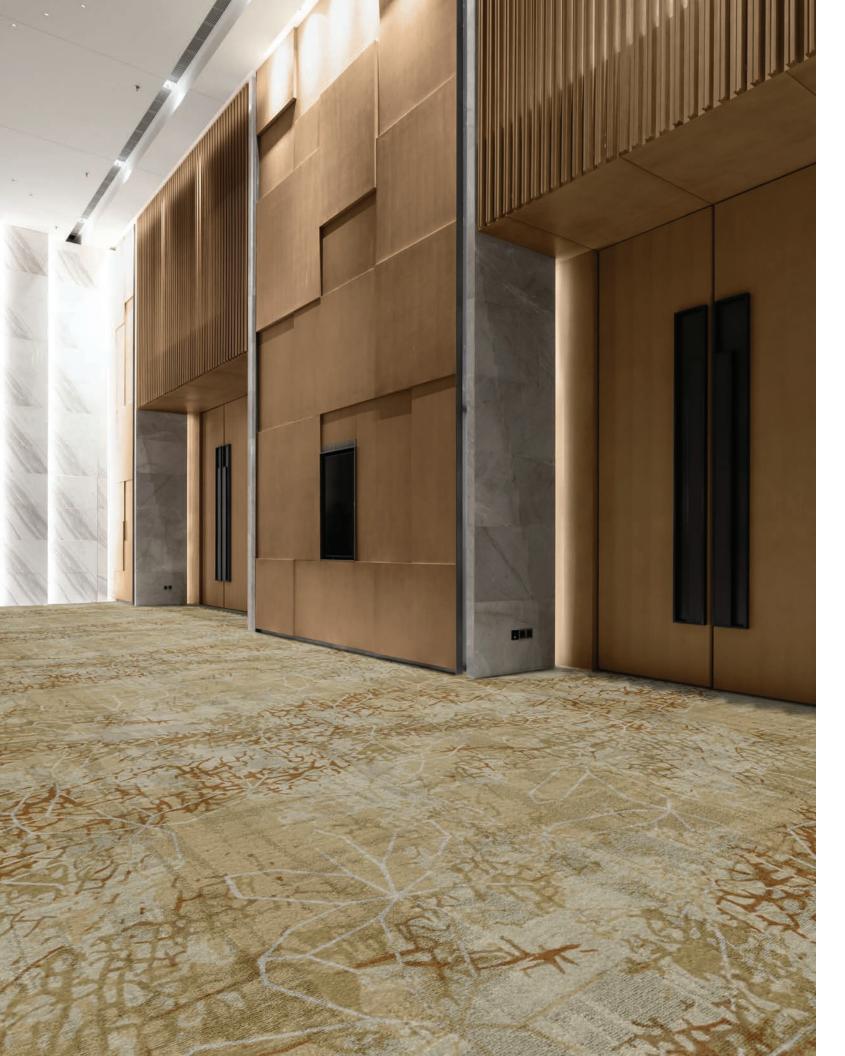

DR#:01394855VL
Repeat: 2m x 2m (78.8" W x 78.8"L)
4 Tile Field
Milliken PrintWorks™ Technology
Terzo

| 1 | 2 |  |
|---|---|--|
| 3 | 4 |  |

E177

A172

A172

E17

D177

B107

## DR#:01391109VL

**Repeat:** 2m x 2m (78.8" W x 78.8"L)

Runner

Milliken PrintWorks™ Technology

Terzo

DR#:01391098VL
Repeat: 1m x 1m (39.4" W x 39.4"L)
1 Tile Field (4 Tiles Shown)
Milliken PrintWorks™ Technology
Terzo