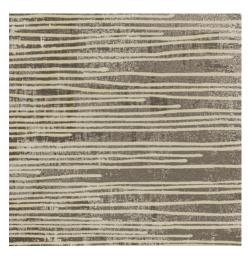

Tetrapointe

| 1 | 1 |  |
|---|---|--|
| 1 | 1 |  |

A172

A179

DR#:01391095VL

**Repeat:** 1m x 1m (39.4" W x 39.4"L) 1 Tile Field (4 Tiles Shown)

Milliken PrintWorks™ Technology

Restore