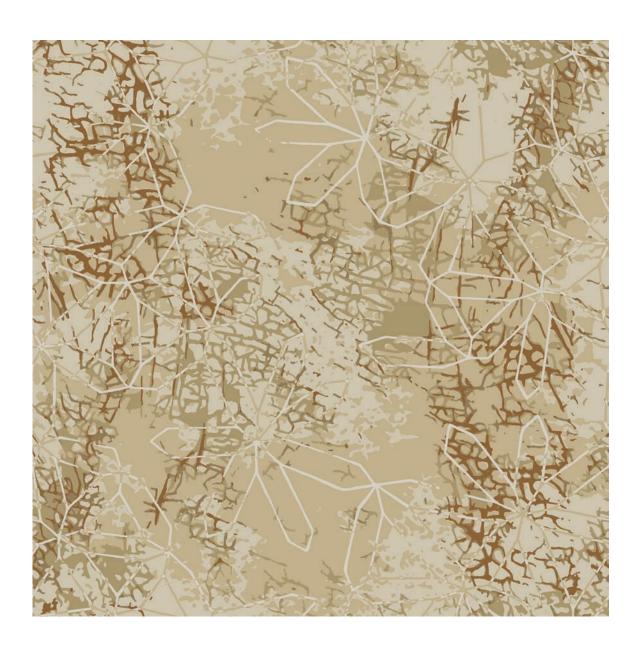

DR#:01394855VL
Repeat: 2m x 2m (78.8" W x 78.8"L)
4 Tile Field
Milliken PrintWorks™ Technology
Terzo

| 1 | 2 |  |
|---|---|--|
| 3 | 4 |  |

E177

A172

A172

E17

D177

B107

## DR#:01391109VL

**Repeat:** 2m x 2m (78.8" W x 78.8"L)

Runner

Milliken PrintWorks™ Technology

Terzo

DR#:01391098VL
Repeat: 1m x 1m (39.4" W x 39.4"L)
1 Tile Field (4 Tiles Shown)
Milliken PrintWorks™ Technology
Terzo