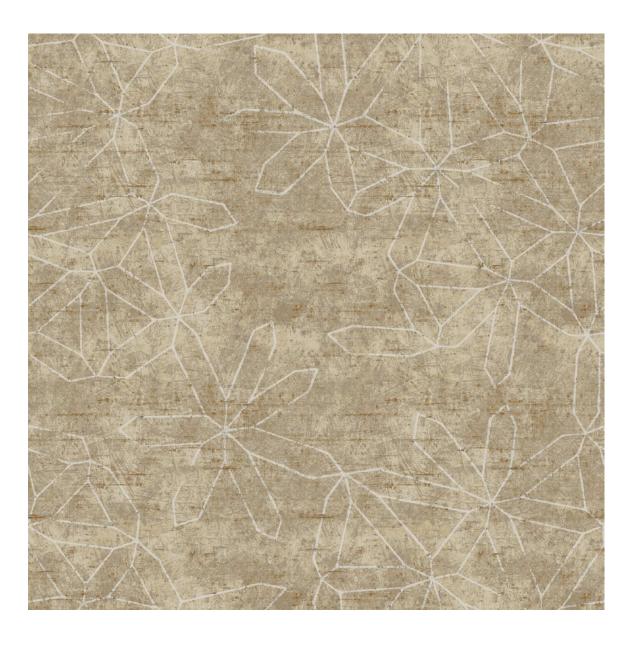

C177

A17

DR#:01391686VL
Repeat: 2m x 3m (78.8" W x 118.2"L)
Runner
Milliken PrintWorks™ Technology
Tetrapointe

| 1 | 2 |  |
|---|---|--|
| 3 | 4 |  |
| 5 | 6 |  |

DR#:01391096VL

Repeat: 1m x 1m (39.4" W x 39.4"L) 1 Tile Field (4 Tiles Shown) Milliken PrintWorks™ Technology