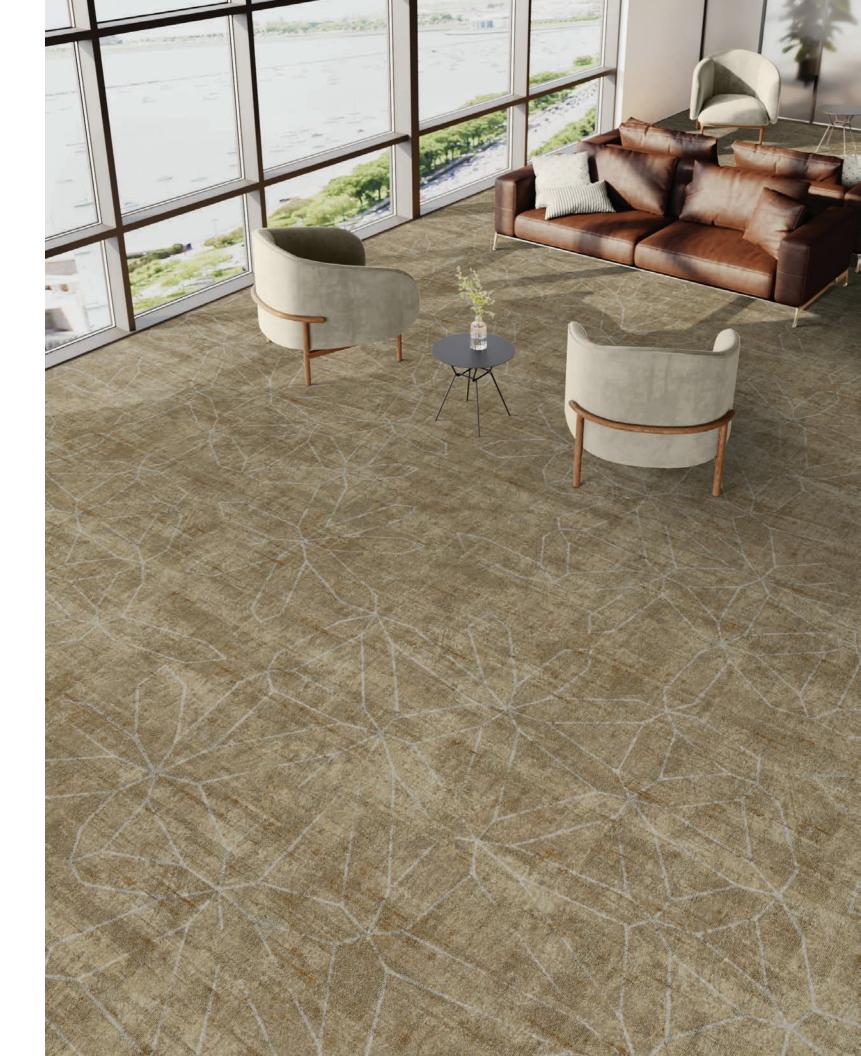

C177

A17

DR#:01391686VL
Repeat: 2m x 3m (78.8" W x 118.2"L)
Runner
Milliken PrintWorks™ Technology
Tetrapointe

| 1 | 2 |  |
|---|---|--|
| 3 | 4 |  |
| 5 | 6 |  |

DR#:01391096VL

Repeat: 1m x 1m (39.4" W x 39.4"L) 1 Tile Field (4 Tiles Shown) Milliken PrintWorks™ Technology