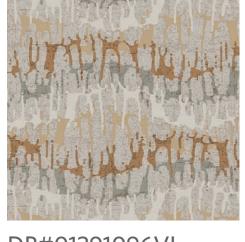

DR#:01391099VL
Repeat: 1m x 1m
(39.4" W x 39.4"L)
1 Tile Field (4 Tiles Shown)
Milliken PrintWorks™
Technology
Terzo

| 1 | 1 |
|---|---|
| 1 | 1 |

A107

H178

DR#:01391110VL Repeat: 1m x 1m (39.4" W x 39.4"L)