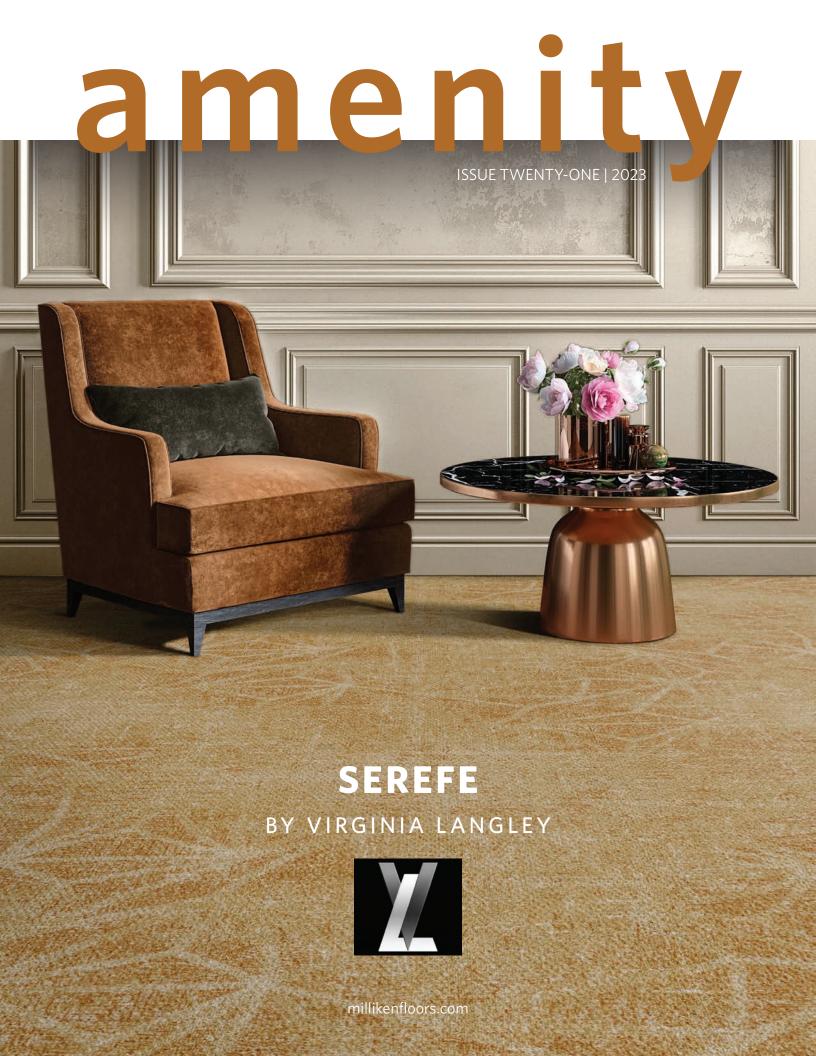

## serefe

Celebration is the key to the theme for this design collection, as the word Serefe so aptly says in the exotic Turkish language "to toast, to honor". Each design is a celebration of styles and captures the excitement of new trends, layered and overlaid in hand painted textures and finishes.

Serefe is an orchestration of modernism, harmonized with a variety of pattern and design. Innovative fashions of bold and delicate elements are brought together in an array of transitional dimensions, adding a dynamic fusion of contemporary elegance and artistry. A180