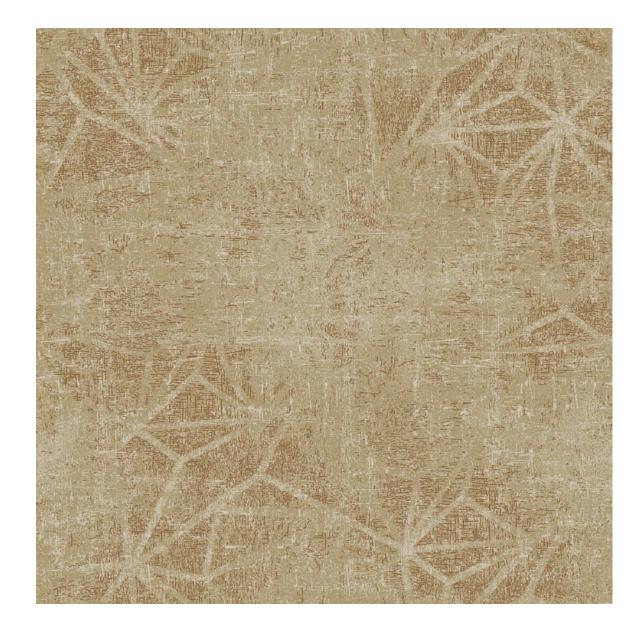

C177

A17

DR#:01391686VL
Repeat: 2m x 3m (78.8" W x 118.2"L)
Runner
Milliken PrintWorks™ Technology
Tetrapointe

| 1 | 2 |  |
|---|---|--|
| 3 | 4 |  |
| 5 | 6 |  |

DR#:01391096VL

Repeat: 1m x 1m (39.4" W x 39.4"L) 1 Tile Field (4 Tiles Shown) Milliken PrintWorks™ Technology

Tetrapointe

| 1 | 1 |  |
|---|---|--|
| 1 | 1 |  |

A172

A179

DR#:01391095VL

**Repeat:** 1m x 1m (39.4" W x 39.4"L) 1 Tile Field (4 Tiles Shown)

Milliken PrintWorks™ Technology

Restore