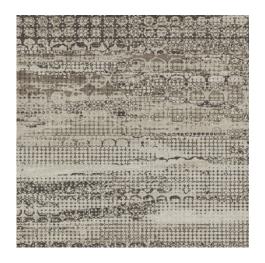

Tetrapointe

| 1 | 1 |  |
|---|---|--|
| 1 | 1 |  |

A172

A179

DR#:01391095VL

**Repeat:** 1m x 1m (39.4" W x 39.4"L) 1 Tile Field (4 Tiles Shown)

Milliken PrintWorks™ Technology

Restore