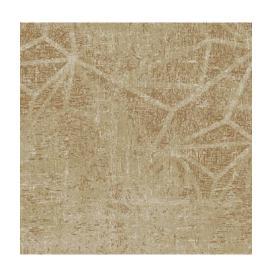

DR#:01391099VL
Repeat: 1m x 1m
(39.4" W x 39.4"L)
1 Tile Field (4 Tiles Shown)
Milliken PrintWorks™
Technology
Terzo

| 1 | 1 |
|---|---|
| 1 | 1 |

A107

H178

DR#:01391110VL Repeat: 1m x 1m (39.4" W x 39.4"L)