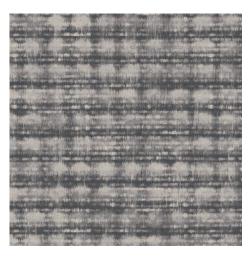

C177

A17

DR#:01391686VL
Repeat: 2m x 3m (78.8" W x 118.2"L)
Runner
Milliken PrintWorks™ Technology
Tetrapointe

| 1 | 2 |  |
|---|---|--|
| 3 | 4 |  |
| 5 | 6 |  |

DR#:01391096VL

Repeat: 1m x 1m (39.4" W x 39.4"L) 1 Tile Field (4 Tiles Shown) Milliken PrintWorks™ Technology