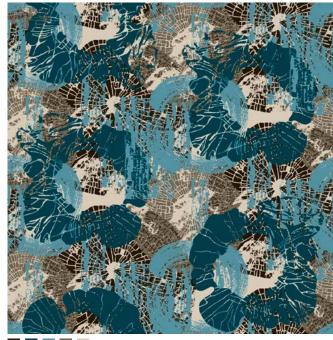

# Broadloom & Tile — Fields

Four pattern repeats shown

1 2 3 4 6 7 8 AGATE

Order #: 00806118

Pattern Repeat: 40.50" W x 40.50" L Portfolio Tile #: 00801962

Four pattern repeats shown

2 3 6 10

LARGE NODULE Order #: 00805680

Pattern Repeat: 40.50" W x 40.50" L Portfolio Tile #: 00801969

1 3 7 8
VARIEGATED VINES

Order #: 00806018 Pattern Repeat: 40.50" W x 40.50" L Portfolio Tile #: 00783166 Single pattern repeat shown

DESERT QUARTZ Order #: 00805998 Pattern Repeat: 81.00" W x 81.00" L Portfolio Tile #: 00783491 Four pattern repeats shown