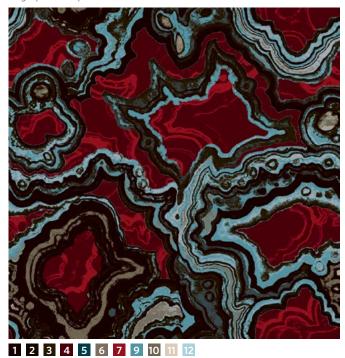

| <b>Collection</b><br>Archipelago | Pattern Cassia Frond Mangrove Cassia Frond Mangrove                              | Color CAS176 Shingle FRD176 Shingle MAN176 Shingle CAS178-176 Cavern FRD178-176 Cavern MAN178-176 Cavern                                 |
|----------------------------------|----------------------------------------------------------------------------------|------------------------------------------------------------------------------------------------------------------------------------------|
| Nordic Stories                   | Isograd (TS) Tectonic (TS) Isograd (TS) Tectonic (TS) Isograd (TS) Tectonic (TS) | IGR251-124 Birch Sauna<br>TTN251-124 Birch Sauna<br>IGR94-59 Norse<br>TTN94-59 Norse<br>IGR140-52 Crystal Cave<br>TTN140-52 Crystal Cave |
| Whale Song                       | Beluga<br>Humpback<br>Narwhal<br>Beluga<br>Humpback<br>Narwhal                   | BEL121-176 Krill<br>HUM121-176 Krill<br>NRW121-176 Krill<br>BEL201-161 Saltwater<br>HUM201-161 Saltwater<br>NRW201-161 Saltwater         |
| LVT<br>Wood                      | Kokutan<br>Rustic Pine<br>Fine Line                                              | KOK176<br>RUS214<br>FNL114                                                                                                               |
| Freelay                          | Heritage Wood<br>Heritage Wood<br>Heritage Wood                                  | HER208<br>HER145<br>HER76                                                                                                                |
| Stone                            | Stone                                                                            | STN120                                                                                                                                   |
| ENTRYWAY<br>Quadrus              | Liftoff                                                                          | LIF27-126 Jettison                                                                                                                       |

Rustic Pine - RUS124

FLD172D70