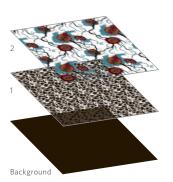

# How To Use étage

FLD172D64

Select a design as shown in this brochure, or use étage technology to customize.

Add and subtract design layers and motifs to create your own look. Remember that you must always use at least two layers, one of which must be the background.

This all-new process builds a complex pattern, layer by layer. Creating a fully custom look is as simple as choosing and combining layers — layers of organic design elements that defy traditional ideas of symmetry, boxes and borders. Étage technology brings a kind of freedom of design never before known in the hospitality industry.

Layers can be added, subtracted, re-ordered, rotated, re-sized and

re-colored in any combination to suit your needs.

Best of all, repeating layers and motifs from all étage collections can be used together to create a myriad of designs.