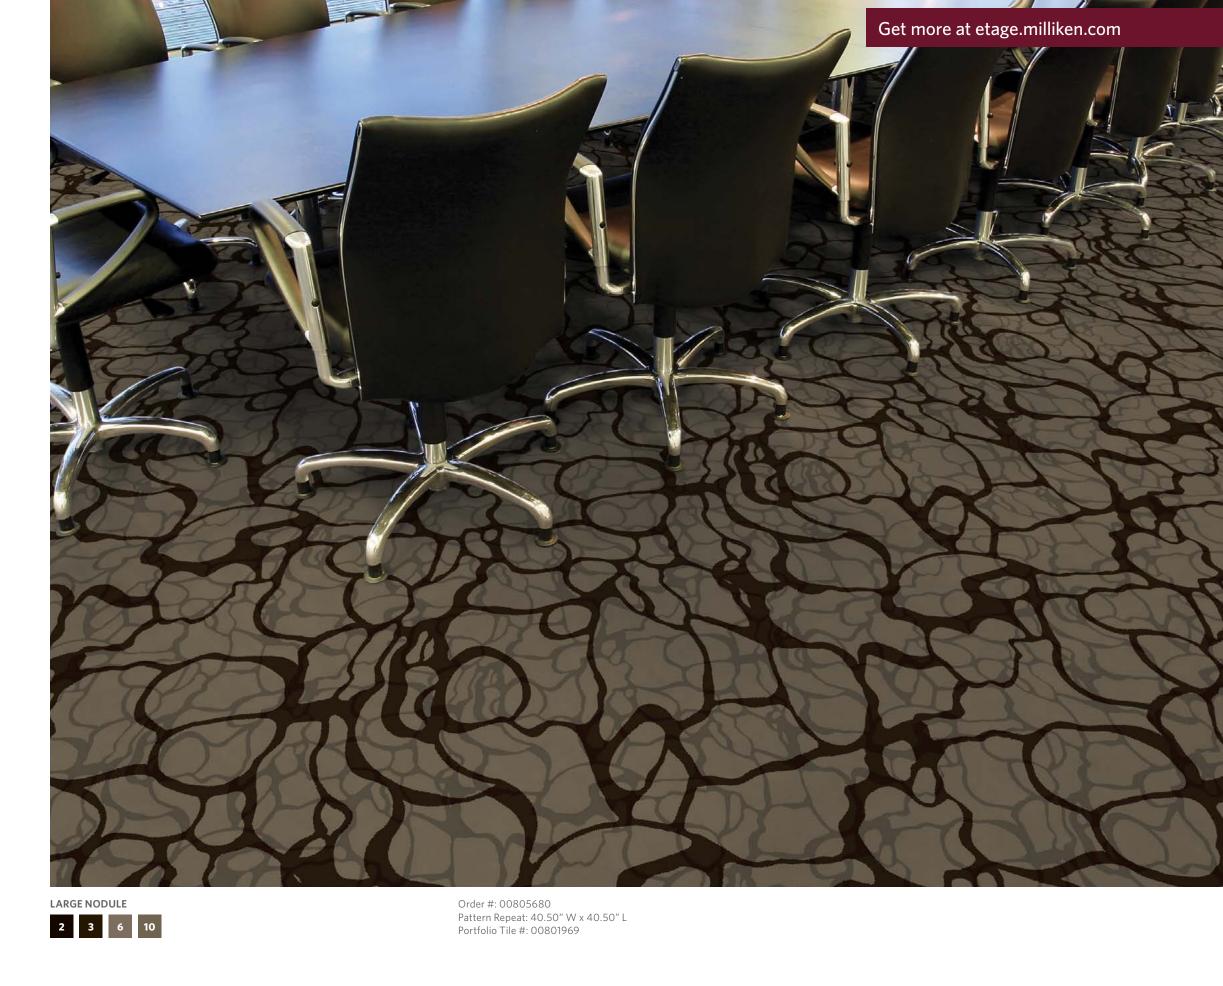

# Broadloom & Tile — Fields

Four pattern repeats shown

1 2 3 4 6 7 8 AGATE

Order #: 00806118

Pattern Repeat: 40.50" W x 40.50" L Portfolio Tile #: 00801962

Four pattern repeats shown

2 3 6 10

LARGE NODULE Order #: 00805680