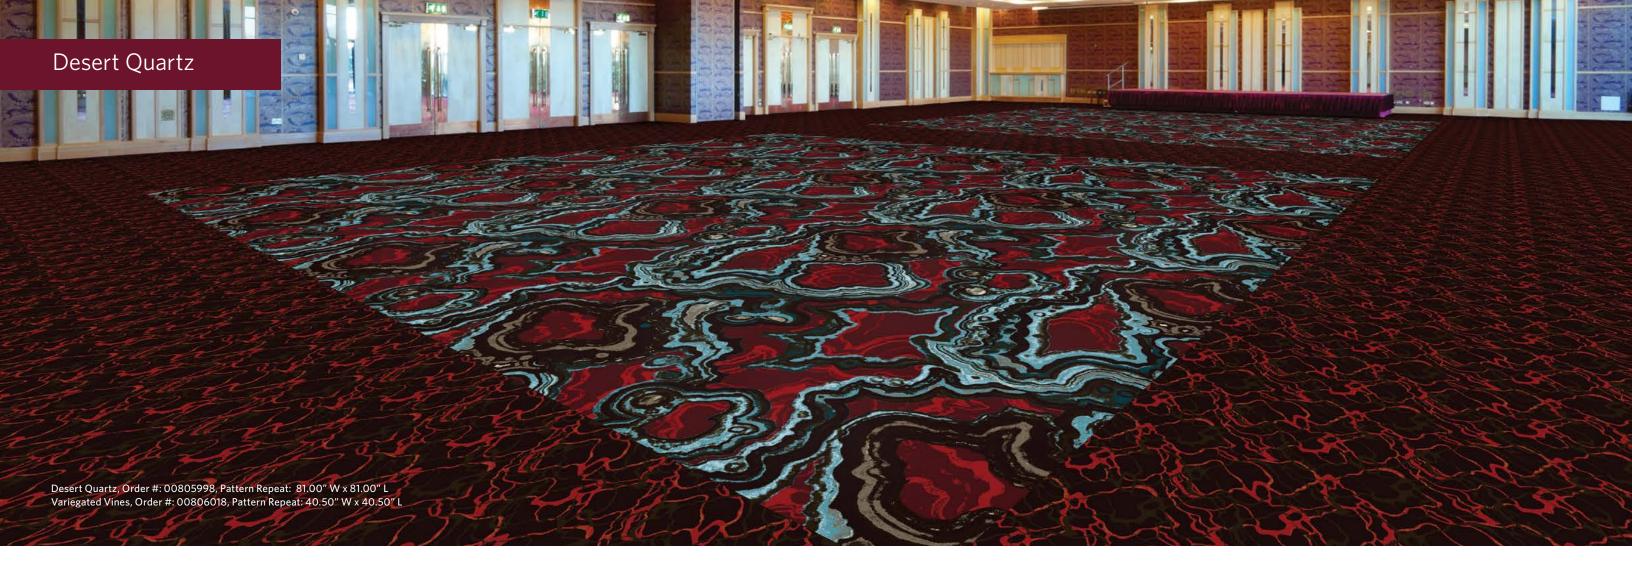

Pattern Repeat: 40.50" W x 40.50" L Portfolio Tile #: 00801969

1 3 7 8
VARIEGATED VINES

Order #: 00806018 Pattern Repeat: 40.50" W x 40.50" L Portfolio Tile #: 00783166 Single pattern repeat shown

DESERT QUARTZ Order #: 00805998 Pattern Repeat: 81.00" W x 81.00" L Portfolio Tile #: 00783491 Four pattern repeats shown