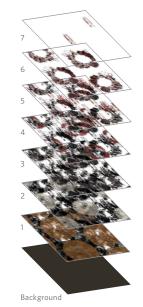

# Broadloom & Tile — Fields

Eight pattern repeats shown

STRATUM
Order #: 00805985
Pattern Repeat: 20.25" W x 40.5" L
Portfolio Tile #: 00783200

Sixteen 50cm tiles shown

**TECTONIC**Tile Order #: TTC251-153 Pulpit Rock
Tile Size: 50cm x 50cm