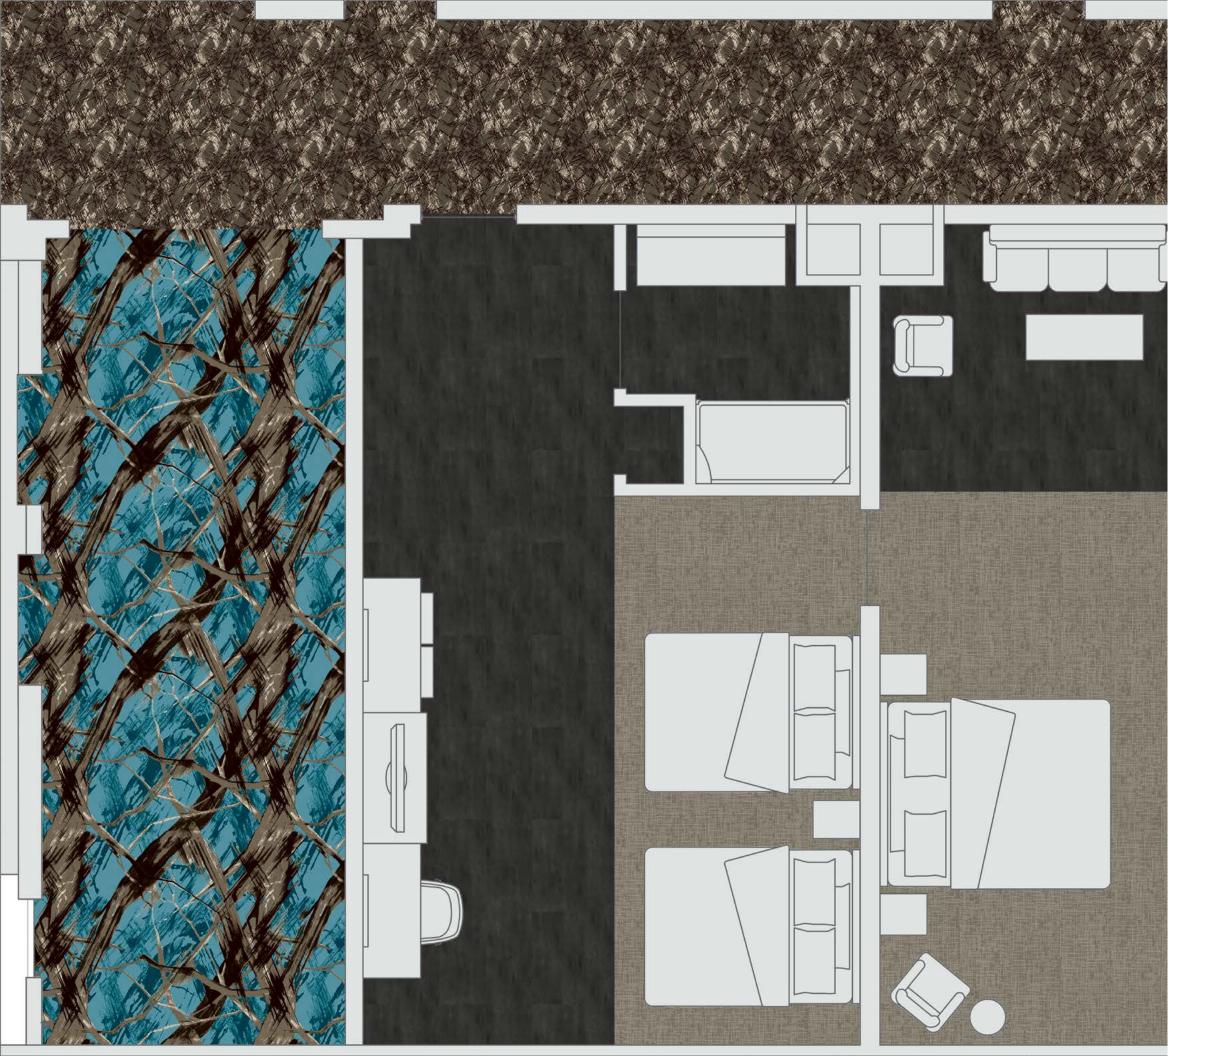

# Guest Rooms SDN and LVT

Make every guest room an unexpected upgrade with the possibilities provided by LVT and solution dyed modular carpet tile. Each room can become a unique installation with the use of multiple products to create texture or have a monolithic design with a single product selection. For the Instruo collection, we've made selections from our open line LVT and SDN carpet tile offering easy coordination with the larger scale patterns in the collection. Awaken new choices in guest rooms with Milliken LVT and carpet tile.

Ask your local Milliken rep about our full list of advantages when using LVT and modular tile in guest rooms.

(corridor) Underbrush #: 00806102 (elevator lobby) Tree Hollow - Order #: 00806157 (guestroom carpet) Nordic Stories Tectonic in Birch Sauna TTN251-124 (guestroom) LVT, Stone STN120