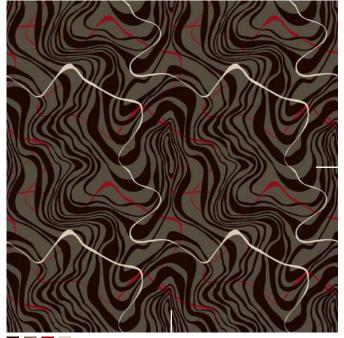

# Broadloom & Tile — Fields

Four pattern repeats shown

1 2 3 4 6 7 8 AGATE

Order #: 00806118

Pattern Repeat: 40.50" W x 40.50" L Portfolio Tile #: 00801962

Four pattern repeats shown

2 3 6 10

LARGE NODULE Order #: 00805680