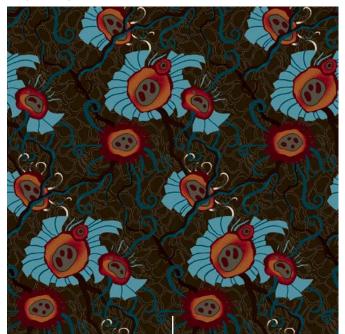

# Metamorphic

### METAMODDING

Order #: 00805349 Pattern Repeat: 40.50" W x 81.00" L Portfolio Tile #: 00801968