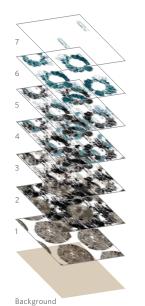

# How To Use étage

FLD172D64

Select a design as shown in this brochure, or use étage technology to customize.

Add and subtract design layers and motifs to create your own look. Remember that you must always use at least two layers, one of which must be the background.

Designs in this brochure use a set of colors intended for this particular collection.

FLD172D73

FLD172D67

Specific colors used in each design are indicated below each pattern image as a swatch of the color with a number inside it. Refer to the colorway diagram on page 25 to find a corresponding color code. These colors are part of the Milliken Pure Color system.

MTF172D63

MTF172D65

Choose a carpet construction that suits your installation.

Contact your Milliken representative to discuss the carpet construction that's best for you.

When it's time to break away from traditional hospitality looks, engage in étage technology.

This all-new process builds a complex pattern, layer by layer. Creating a fully custom look is as simple as choosing and combining layers — layers of organic design elements that defy traditional ideas of symmetry, boxes and borders. Étage technology brings a kind of freedom of design never before known in the hospitality industry.

Layers can be added, subtracted, re-ordered, rotated, re-sized and

re-colored in any combination to suit your needs.

Best of all, repeating layers and motifs from all étage collections can be used together to create a myriad of designs.