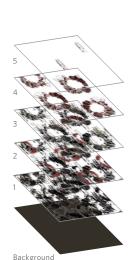

### METAMODDING

Order #: 00805349 Pattern Repeat: 40.50" W x 81.00" L Portfolio Tile #: 00801968

### Two pattern repeats shown

Order #: 00805349 Pattern Repeat: 40.50" W x 81.00" L Portfolio Tile #: 00801968

10