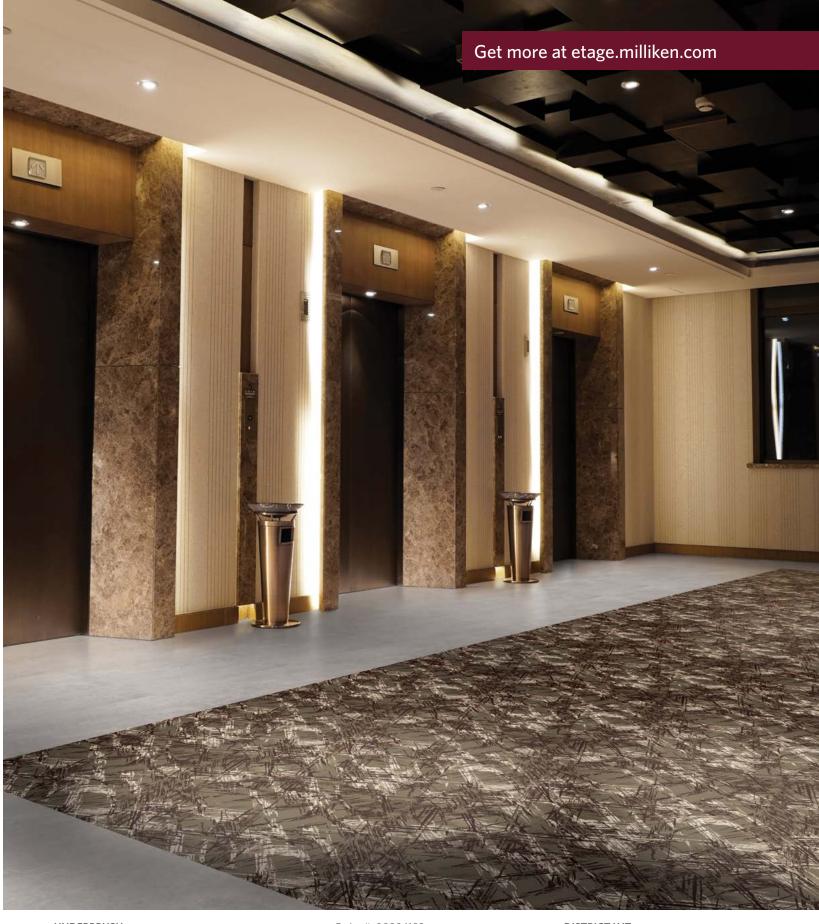

1 2 3 5 6 9 10 11 TREE HOLLOW

Order #: 00806157 Pattern Repeat: 81.00" W x 81.00" L Portfolio Tile #: 00761141

UNDERBRUSH

Order #: 00806102 Pattern Repeat: 40.50" W x 40.50" L Portfolio Tile #: 00805298

DISTRICT LVT

Ask your local Milliken rep about our full list of advantages when using LVT and modular tile in guest rooms.

(corridor) Underbrush #: 00806102 (elevator lobby) Tree Hollow - Order #: 00806157 (guestroom carpet) Nordic Stories Tectonic in Birch Sauna TTN251-124 (guestroom) LVT, Stone STN120