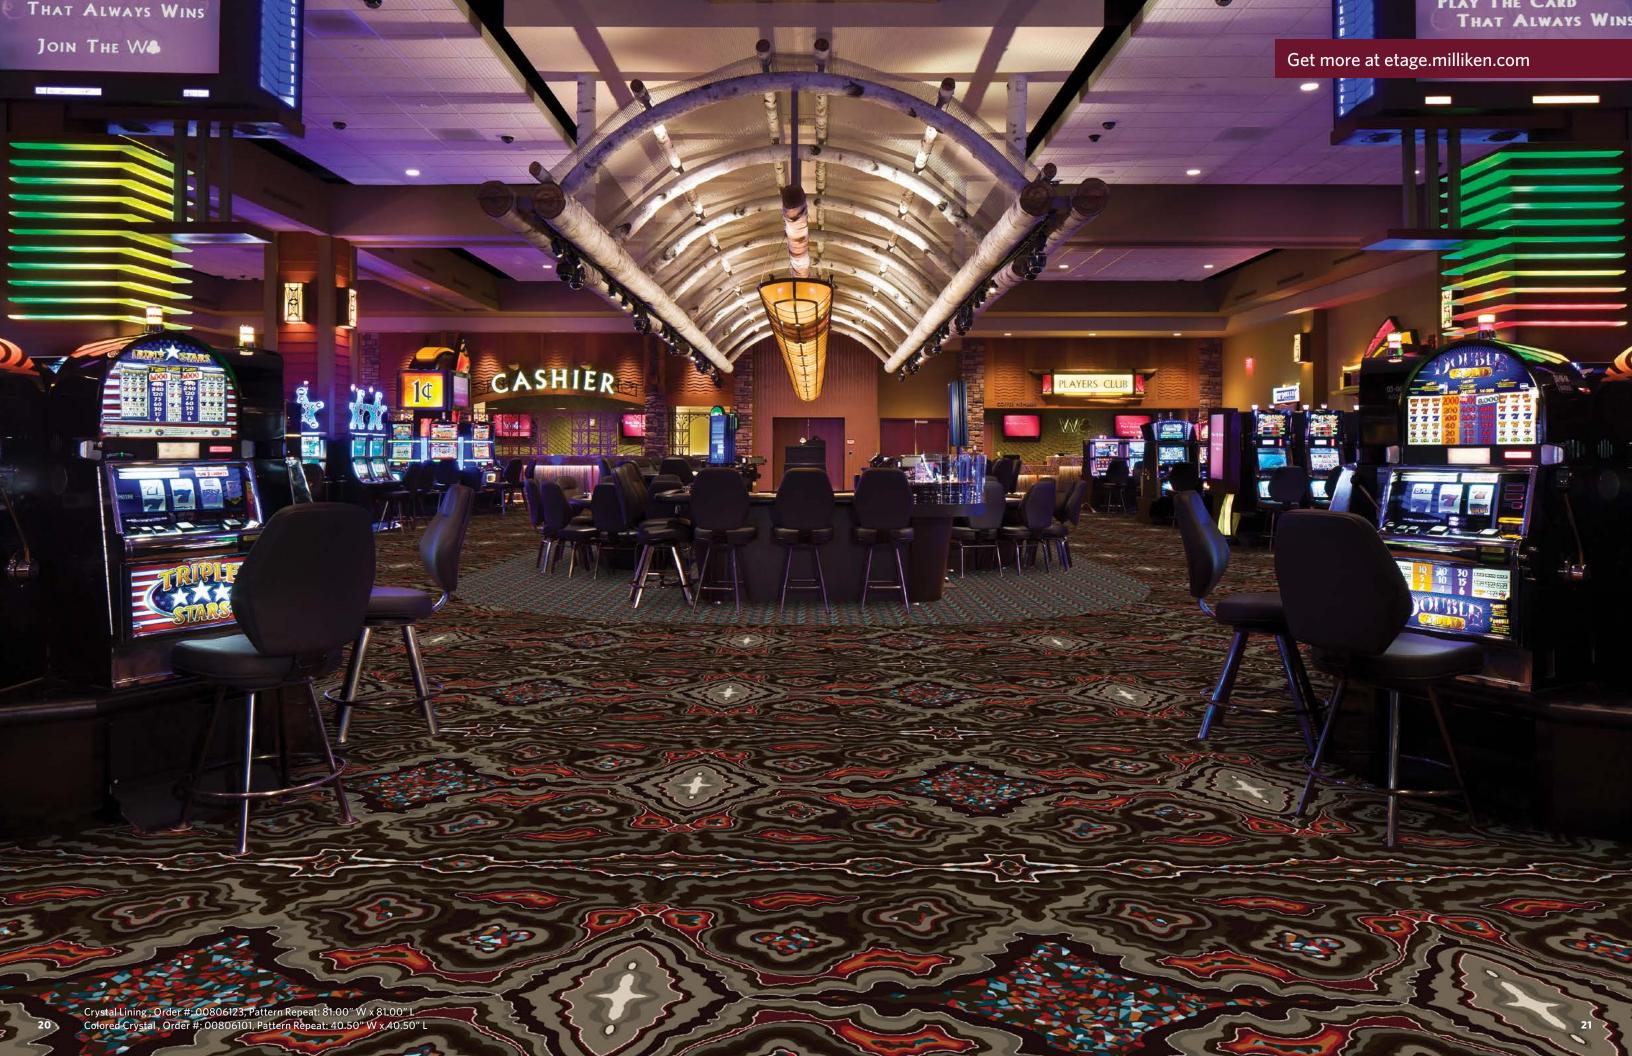

### Single pattern repeat shown

1 2 3 4 5 6 7 8 9 10 11 12

**CRYSTAL LINING** Order #: 00806123 Pattern Repeat: 81.00" W x 81.00" L Portfolio Tile #: 00801963

Pattern Repeat: 20.25" W x 20.25" L Portfolio Tile #: 00783169