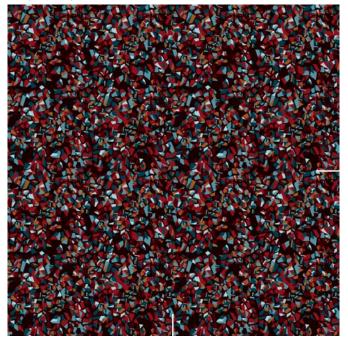

# COLORED CRYSTAL

Order #: 00806101 Pattern Repeat: 40.50" W x 40.50" L Portfolio Tile #: 00783167