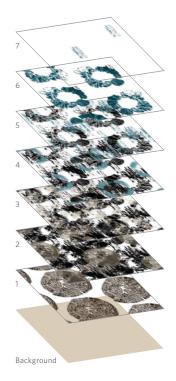

# How To Use étage

FLD172D64

Select a design as shown in this brochure, or use étage technology to customize.

Add and subtract design layers and motifs to create your own look. Remember that you must always use at least two layers, one of which must be the background.

This all-new process builds a complex pattern, layer by layer. Creating a fully custom look is as simple as choosing and combining layers — layers of organic design elements that defy traditional ideas of symmetry, boxes and borders. Étage technology brings a kind of freedom of design never before known in the hospitality industry.

Each collection includes small-, medium- and large-scale elements for ultimate flexibility in defining rugs, runners and open areas. Combine broadloom and modular and get the best of both. Freedom. Control. It's all here, waiting for an artist's touch. Exclusively from Milliken.

Layers can be added, subtracted, re-ordered, rotated, re-sized and

re-colored in any combination to suit your needs.

Best of all, repeating layers and motifs from all étage collections can be used together to create a myriad of designs.