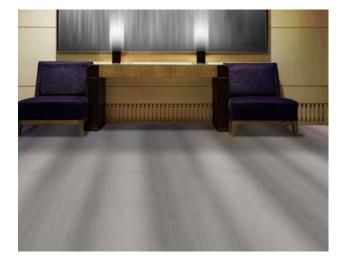

Ask your local Milliken rep about our full list of advantages when using LVT and modular tile in guest rooms.

(corridor) Underbrush #: 00806102 (elevator lobby) Tree Hollow - Order #: 00806157 (guestroom carpet) Nordic Stories Tectonic in Birch Sauna TTN251-124 (guestroom) LVT, Stone STN120